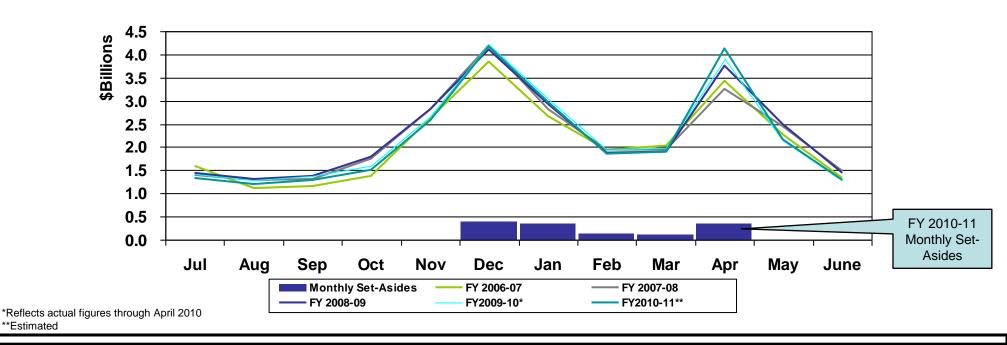

## The County's Cash Management Program Provides Strong Security for the TRANs

- County's cash management oversight includes:
  - Daily Auditor-Controller cash reports
  - Internal Cash Management Committee
  - Monthly Board reports
  - Continuous monitoring and updating of monthly cash flow estimates
- Cash flow requirements are met through the issuance of TRANs and intrafund borrowing
- Current estimate for June 30, 2010 cash balance is \$223 million
  - Year-end forecast remains unchanged from 2009-10 TRANs Official Statement
  - Actual year-end cash balance is expected to exceed forecast
- Total cash available at June 30, 2011 is estimated to be 5.7% of total receipts