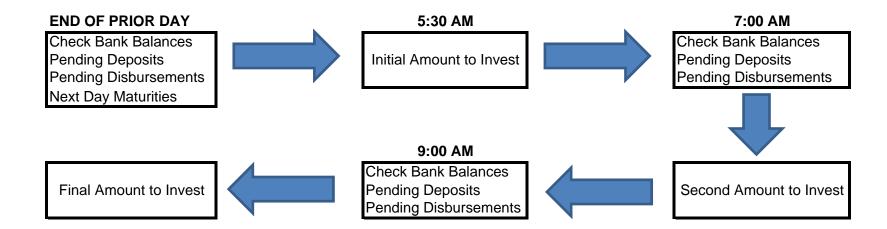

County of Los Angeles FY 2010-11 TRANs





# Cash Management



## The County's Cash Management Program Provides Strong Security for the TRANs

- County's cash management oversight includes:
  - Daily Auditor-Controller cash reports
  - Internal Cash Management Committee
  - Monthly Board reports
  - Continuous monitoring and updating of monthly cash flow estimates
- Cash flow requirements are met through the issuance of TRANs and intrafund borrowing
- Current estimate for June 30, 2010 cash balance is \$223 million
  - Year-end forecast remains unchanged from 2009-10 TRANs Official Statement
  - Actual year-end cash balance is expected to exceed forecast
- Total cash available at June 30, 2011 is estimated to be 5.7% of total receipts

# CASH MANAGEMENT and INVESTMENTS Basic Work Flow



## CASH POSITION WORKSHEET FOR - Wednesday, December 01, 2010 (PENDING)

| BNY: Maturities from Investment 697,041,966 697,041,966 BOW: Money Market Plus 0 0 0 BA: Money Market Savings 0 0 0 0 0 0 0 0 0 0 0 0 0 0 0 0 0 0 0