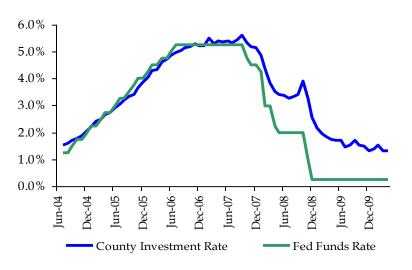

## The County's Cash Management Program Provides Strong Security for the TRANs

- County's cash management oversight includes:
  - Daily Auditor-Controller cash reports
  - Internal Cash Management Committee
  - Monthly Board reports
  - Continuous monitoring and updating of monthly cash flow estimates
- Cash flow requirements are met through the issuance of TRANs and intrafund borrowing
- Current estimate for June 30, 2010 cash balance is \$223 million
  - Year-end forecast remains unchanged from 2009-10 TRANs Official Statement
  - Actual year-end cash balance is expected to exceed forecast
- Total cash available at June 30, 2011 is estimated to be 5.7% of total receipts