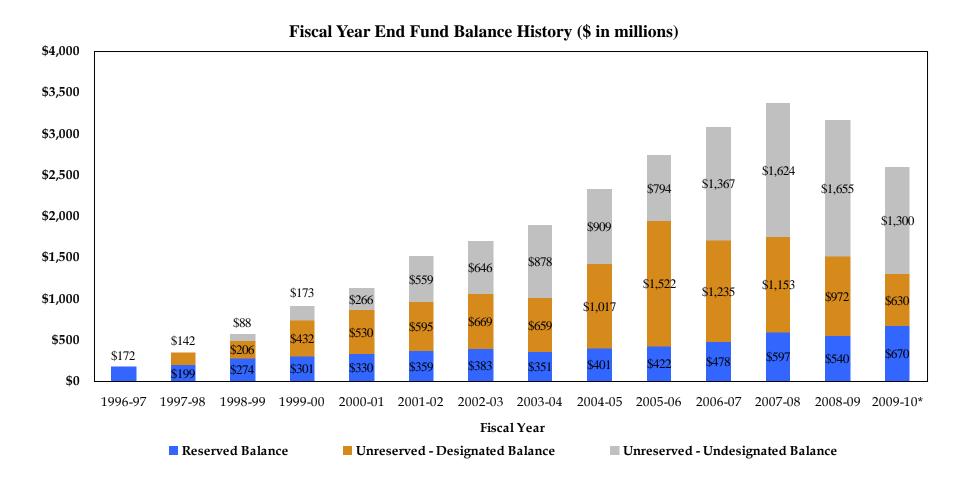

## The County's Cash Management Program Provides Strong Security for the TRANs

- County's cash management oversight includes:
  - Daily Auditor-Controller cash reports
  - Internal Cash Management Committee
  - Monthly Board reports
  - Continuous monitoring and updating of monthly cash flow estimates
- Cash flow requirements are met through the issuance of TRANs and intrafund borrowing
- Current estimate for June 30, 2010 cash balance is \$223 million
  - Year-end forecast remains unchanged from 2009-10 TRANs Official Statement
  - Actual year-end cash balance is expected to exceed forecast
- Total cash available at June 30, 2011 is estimated to be 5.7% of total receipts