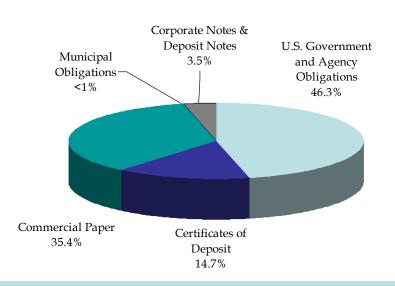

## The County's Cash Management Program Provides Strong Security for the TRANs

- County's cash management oversight includes:
  - Daily Auditor-Controller cash reports
  - Internal Cash Management Committee
  - Monthly Board reports
  - Continuous monitoring and updating of monthly cash flow estimates
- Cash flow requirements are met through the issuance of TRANs and intrafund borrowing
- Current estimate for June 30, 2010 cash balance is \$223 million
  - Year-end forecast remains unchanged from 2009-10 TRANs Official Statement
  - Actual year-end cash balance is expected to exceed forecast
- Total cash available at June 30, 2011 is estimated to be 5.7% of total receipts