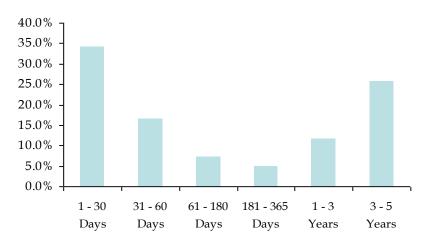

ncies                 |      | 2.162                       |
| TOTAL                                       | \$   | 26.376                      |

#### **Type of Investments**



The County has <u>no</u> exposure to derivatives, structured or auction rate products in its Treasury Pool

Source: County of Los Angeles.

# Portfolio Composition (As of April 2010)



## Highly Rated Investments In line with the County's 3 Primary Investment Policy Objectives

- Investment Objectives (in order of priority):
  - 1) Safety of Principal
  - 2) Liquidity
  - 3) Return on Investment

The Investment Pool remains highly liquid as a result of the significant uncertainty surrounding the State budget

#### **Monthly Investment Earnings FY 2004-05-Present**



### **Breakdown of Investments by Maturity**



Source: County of Los Angeles Treasurer and Tax Collector Report of Investments for the Month of April 2010.

# Note Structure and Financing Schedule



## \$1,500,000,000 County of Los Angeles 2010-11 Tax and Revenue Anticipation Notes

#### ■ Structure:

Authorized Par Amount: \$1,500,000,000

Coupon Type: Fixed Rate

Dated / Delivery Date: July 1, 2010

Maturity Date: June 30, 2011

## ■ Financing Schedule:

| Action Item                | Date*          |  |  |  |
|----------------------------|----------------|--|--|--|
| Electronically Post P.O.S. | May 28         |  |  |  |
| Rating Agency Meetings     | June 3-4       |  |  |  |
| Confirm Ratings            | June 7         |  |  |  |
| Pricing of TRANs           | Week of June 7 |  |  |  |
| Closing                    | July 1