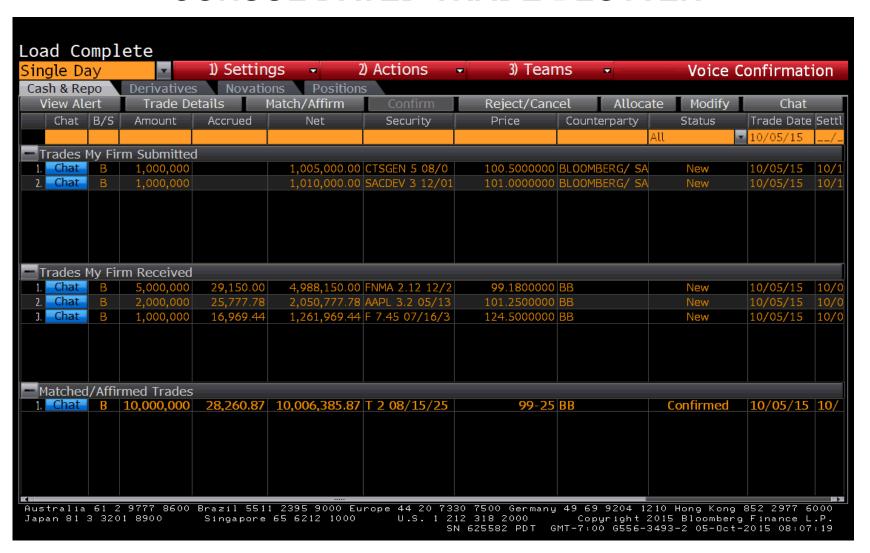

| +0.505     |
|                                            |                                       |           |                                   |           |                                     |                                  |            |



# FIT <GO> EXECUTION PAGE INPUT QUANTITY SELECT DEALERS TO SOLICIT OFFERS



#### COMPETITIVE OFFERING RESPONSES





#### **ELECTRONIC CONFIRMATION**





### **MUNI MARKET UNIQUE CHARACTERISTICS:**

1MM+ Active CUSIPS

Unique Issue Details

**Greater Number of Dealers** 

More Cooperative Dealer Network

Far Greater Number of Investors

Relationships Important

#### CRITICAL SECURITY DETAILS





### HUGE UNIVERSE OF OFFERINGS AVAILABLE PICK <GO>





### **ELECTRONIC TRADE CONFIRMATION.**





### CONSOLIDATED TRADE BLOTTER





### **ACCOUNT ALLOCATION**

| 1) Send         | 2) Save                 | 3) Clear        | 4) Actions 🔻      | Cticite /tttocation |
|-----------------|-------------------------|-----------------|-------------------|---------------------|
| Γ 2.000 8/15/20 | 25 @ 99.781250 (2.0245) | Broker          | BLP Test Broker ( | ode (BB)            |
| dentifier       | 912828K74               | Trade Date      | 10/5/2015 Set.    | Date 10/6/2015      |
| BLOOMBERG/ SA   | N FRANCISCO             | Status          | NoAlloc           |                     |
| Account Group   | ALL                     | Seq No          | 50907             |                     |
| Buyer           | RAYMOND JOHNSON         | Balance         | 0                 | (%00%)              |
| Buy             | 10,000