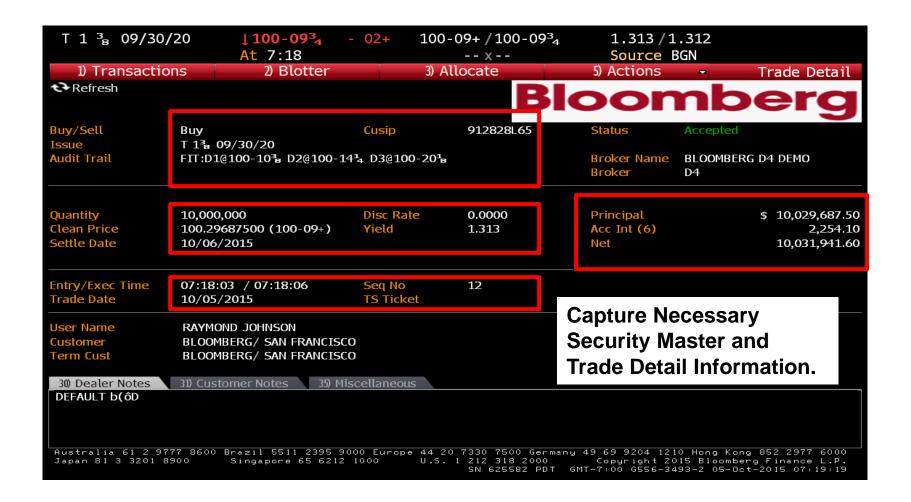

26+                            |           |                                   | WTI Crd   | 07:11                               | 46.360                           | +0.820     |
| 48) WI 10YR                                | 2.030/2.025                           | +0.       | 025 <b>64)</b> Gold               |           | 07:11                               | 1139.325                         | +0.505     |
|                                            |                                       |           |                                   |           |                                     |                                  |            |



# FIT <GO> EXECUTION PAGE INPUT QUANTITY SELECT DEALERS TO SOLICIT OFFERS



#### COMPETITIVE OFFERING RESPONSES





#### **ELECTRONIC CONFIRMATION**





### **MUNI MARKET UNIQUE CHARACTERISTICS:**

1MM+ Active CUSIPS

Unique Issue Details

**Greater Number of Dealers** 

More Cooperative Dealer Network

Far Greater Number of Investors

Relationships Important

#### CRITICAL SECURITY DETAILS





### HUGE UNIVERSE OF OFFERINGS AVAILABLE PICK <GO>





### **ELECTRONIC TRADE CONFIRMATION.**





### CONSOLIDATED TRADE BLOTTER





### **ACCOUNT ALLOCATION**

| 1) Send         | 2) Save                 | 3) Clear        | 4) Actions 🔻      | Cticite /tttocation |
|-----------------|-------------------------|-----------------|-------------------|---------------------|
| Γ 2.000 8/15/20 | 25 @ 99.781250 (2.0245) | Broker          | BLP Test Broker ( | ode (BB)            |
| dentifier       | 912828K74               | Trade Date      | 10/5