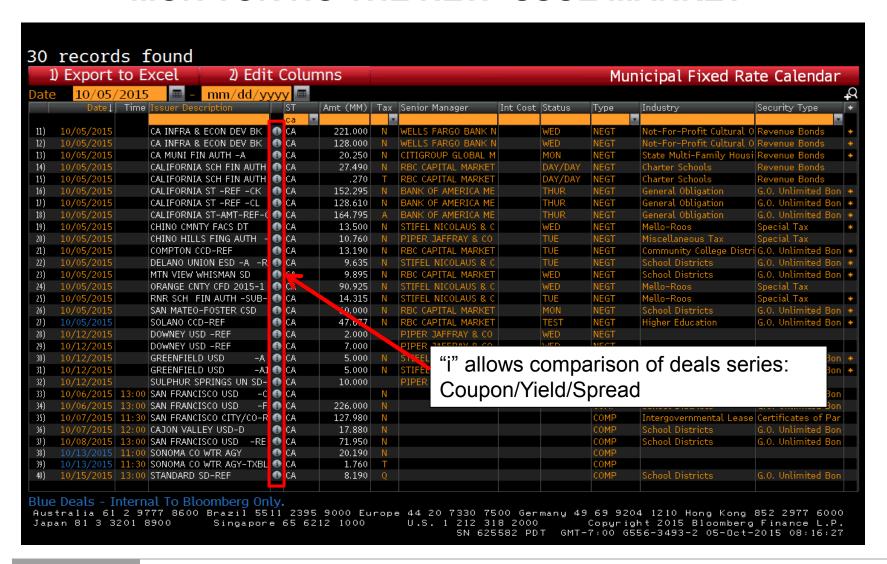

| 399,125.00      | 1,130.43          | 400,255.4           |
| 96569           | 0                       |                 |                   |                     |
| ABSOLUTE OPPS   | 0                       |                 |                   |                     |
| AC3             | 0                       |                 |                   |                     |
| 11111           |                         |                 |                   |                     |
|                 |                         |                 |                   |                     |
|                 |                         |                 |                   |                     |



### SHORT TERM MUNI OFFERINGS (BOOM <GO>)





### MONITORING THE NEW ISSUE MARKET





### **COMPARING NEW ISSUE DEALS**

| Sale Date       | 08/03/15                     | 08/03/15                     | 08/24/15                     | 08/03/15                     | 10/06/15                     |
|-----------------|------------------------------|------------------------------|------------------------------|------------------------------|------------------------------|
| Issuer          | CLOVIS USD -D                | OAKLAND USD-A-REF            | BEVERLY HILLS USD            | OAKLAND USD-REF              | SAN FRANCISCO USD -F         |
| State           | CA                           | CA                           | CA                           | CA                           | CA                           |
| Amount (MM)     | 103.018729                   | 173.5