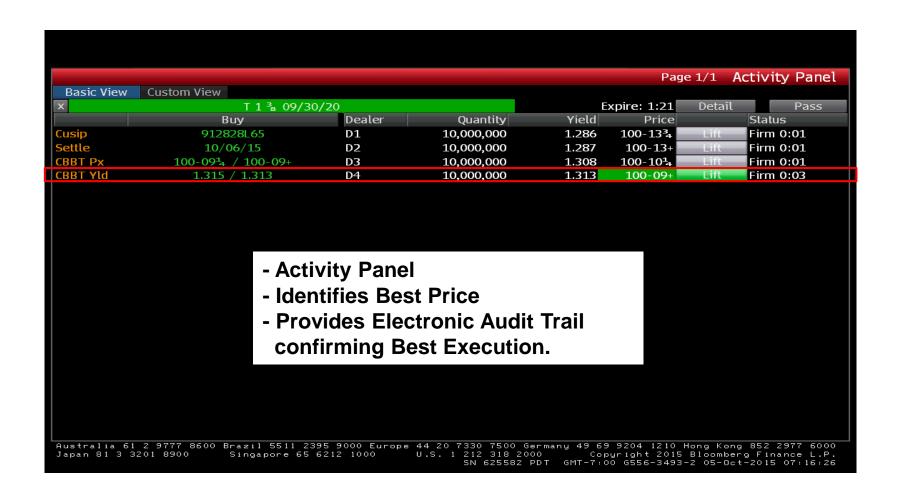

| 99-26 /26+                            |           |                                   | WTI Crd   | 07:11                               | 46.360                           | +0.820     |
| 48) WI 10YR                                | 2.030/2.025                           | +0.       | 025 <b>64)</b> Gold               |           | 07:11                               | 1139.325                         | +0.505     |
|                                            |                                       |           |                                   |           |                                     |                                  |            |



# FIT <GO> EXECUTION PAGE INPUT QUANTITY SELECT DEALERS TO SOLICIT OFFERS



#### COMPETITIVE OFFERING RESPONSES





#### **ELECTRONIC CONFIRMATION**





### **MUNI MARKET UNIQUE CHARACTERISTICS:**

1MM+ Active CUSIPS

Unique Issue Details

**Greater Number of Dealers** 

More Cooperative Dealer Network

Far Greater Number of Investors

Relationships Important

#### CRITICAL SECURITY DETAILS





### HUGE UNIVERSE OF OFFERINGS AVAILABLE PICK <GO>





### **ELECTRONIC TRADE CONFIRMATION.**





### CONSOLIDATED TRADE BLOTTER





### **ACCOUNT ALLOCATION**

| 1) Send         | 2) Save                 | 3) Clear        | 4) Actions 🔻      | Cticite /tttocation |
|-----------------|-------------------------|-----------------|-------------------|---------------------|
| Γ 2.000 8/15/20 | 25 @ 99.781250 (2.0245) | Broker          | BLP Test Broker ( | ode (BB)            |
| dentifier       | 912828K74