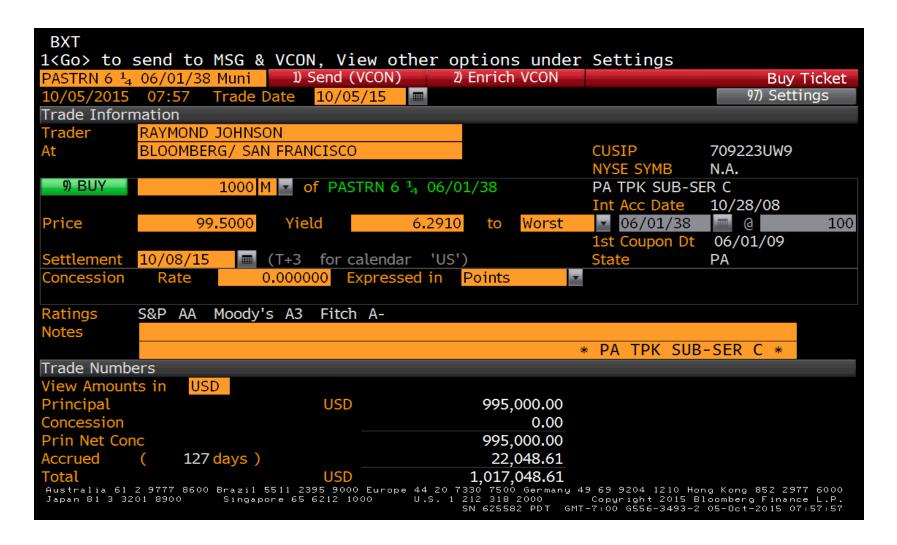

| 1139.325                         | +0.505     |
|                                            |                                       |           |                                   |           |                                     |                                  |            |



# FIT <GO> EXECUTION PAGE INPUT QUANTITY SELECT DEALERS TO SOLICIT OFFERS



#### COMPETITIVE OFFERING RESPONSES





#### **ELECTRONIC CONFIRMATION**





### **MUNI MARKET UNIQUE CHARACTERISTICS:**

1MM+ Active CUSIPS

Unique Issue Details

**Greater Number of Dealers** 

More Cooperative Dealer Network

Far Greater Number of Investors

Relationships Important

#### CRITICAL SECURITY DETAILS





### HUGE UNIVERSE OF OFFERINGS AVAILABLE PICK <GO>





### **ELECTRONIC TRADE CONFIRMATION.**





### CONSOLIDATED TRADE BLOTTER





### **ACCOUNT ALLOCATION**

| 1) Send         | 2) Save                 | 3) Clear        | 4) Actions 🔻      | Cticite /tttocation |
|-----------------|-------------------------|-----------------|-------------------|---------------------|
| Γ 2.000 8/15/20 | 25 @ 99.781250 (2.0245) | Broker          | BLP Test Broker ( | ode (BB)            |
| dentifier       | 912828K74               | Trade Date      | 10/5/2015 Set.    | Date 10/6/2015      |
| BLOOMBERG/ SA   | N FRANCISCO             | Status          | NoAlloc           |                     |
| Account Group   | ALL                     | Seq No          | 50907             |                     |
| Buyer           | RAYMOND JOHNSON         | Balance         | 0                 | (%00%)