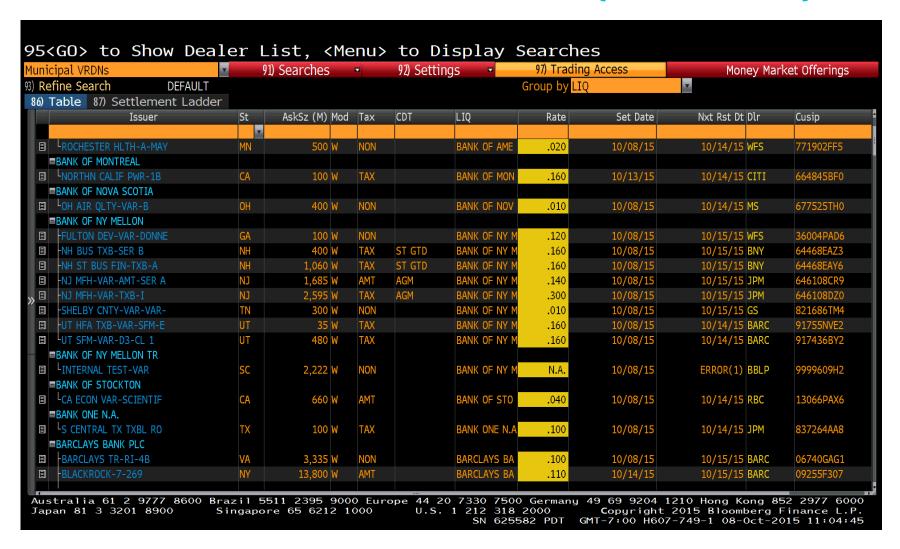

5         |
| 56578           | 400,000                 | 399,125.00      | 1,130.43          | 400,255.4           |
| 96569           | 0                       |                 |                   |                     |
| ABSOLUTE OPPS   | 0                       |                 |                   |                     |
| AC3             | 0                       |                 |                   |                     |
| 11111           |                         |                 |                   |                     |
|                 |                         |                 |                   |                     |
|                 |                         |                 |                   |                     |



### SHORT TERM MUNI OFFERINGS (BOOM <GO>)





### MONITORING THE NEW ISSUE MARKET





### **COMPARING NEW ISSUE DEALS**

| Sale Date       | 08/03/15                     | 08/03/15                     | 08/24/15                     | 08/03/15                     | 10/06/15                     |
|-----------------|------------------------------|------------------------------|------------------------------|------------------------------|------------------------------|
| Issuer          | CLOVIS USD -D                | OAKLAND USD-A-REF            | BEVERLY HILLS USD            | OAKLAND USD-REF              | SAN FRANCISCO USD -F         |
| State           | CA                           | CA                           | CA                           | CA                           | CA                           |
| Amount (MM)     |