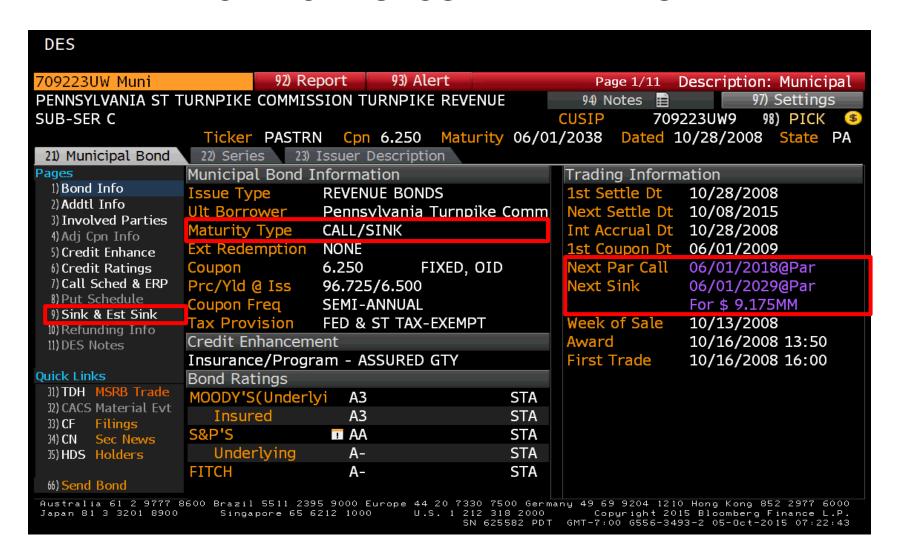

| +0.       | 025 <b>64)</b> Gold               |           | 07:11                               | 1139.325                         | +0.505     |
|                                            |                                       |           |                                   |           |                                     |                                  |            |



# FIT <GO> EXECUTION PAGE INPUT QUANTITY SELECT DEALERS TO SOLICIT OFFERS



#### COMPETITIVE OFFERING RESPONSES





#### **ELECTRONIC CONFIRMATION**





### **MUNI MARKET UNIQUE CHARACTERISTICS:**

1MM+ Active CUSIPS

Unique Issue Details

**Greater Number of Dealers** 

More Cooperative Dealer Network

Far Greater Number of Investors

Relationships Important

#### CRITICAL SECURITY DETAILS





### HUGE UNIVERSE OF OFFERINGS AVAILABLE PICK <GO>





### **ELECTRONIC TRADE CONFIRMATION.**





### CONSOLIDATED TRADE BLOTTER





### **ACCOUNT ALLOCATION**

| 1) Send         | 2) Save                 | 3) Clear        | 4) Actions 🔻      | Cticite /tttocation |
|-----------------|-------------------------|-----------------|-------------------|---------------------|
| Γ 2.000 8/15/20 | 25 @ 99.781250 (2.0245) | Broker          | BLP Test Broker ( | ode (BB)            |
| dentifier       | 912828K74               | Trade Date      | 10/5/2015 Set.    | Date 10/6/2015      |
| BLOOMBERG/ SA   | N FRANCISCO             | Status          | NoAlloc           |                     |
| Account Group   | ALL                     | Seq No          | 50907             |