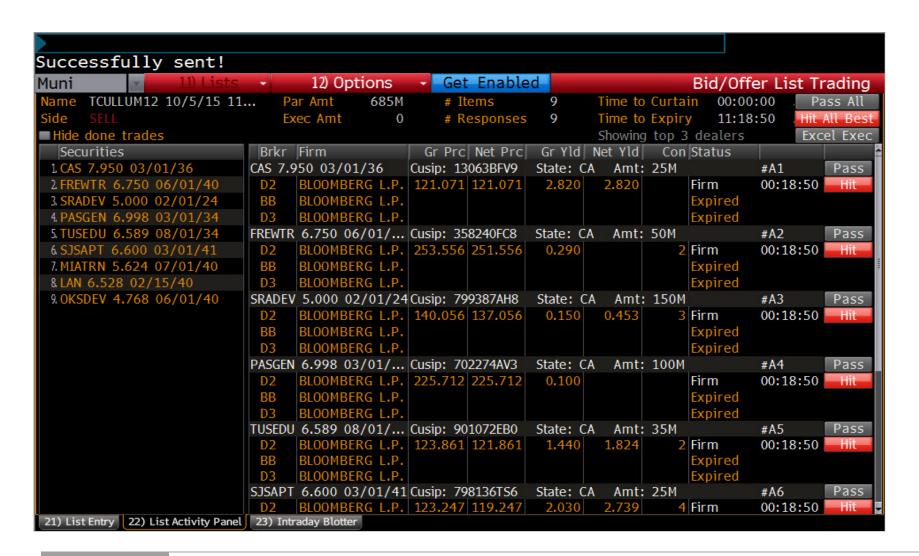

| itraday Blotter | 9          |           |      |       |          |      |     |     |                |      |



#### **BIDS WANTED RESPONSES**





### KEYS TO IMPROVING MUNI WORKFLOW EFFICIENCY:

- Efficient Distribution of Offerings and Bid Lists
- Access to all Information needed to Evaluate Trade
- Digital Capture of Trade Details
- Communication of Trade Details to Back Office/Clearing
- Electronic Audit Trail (Compliance)