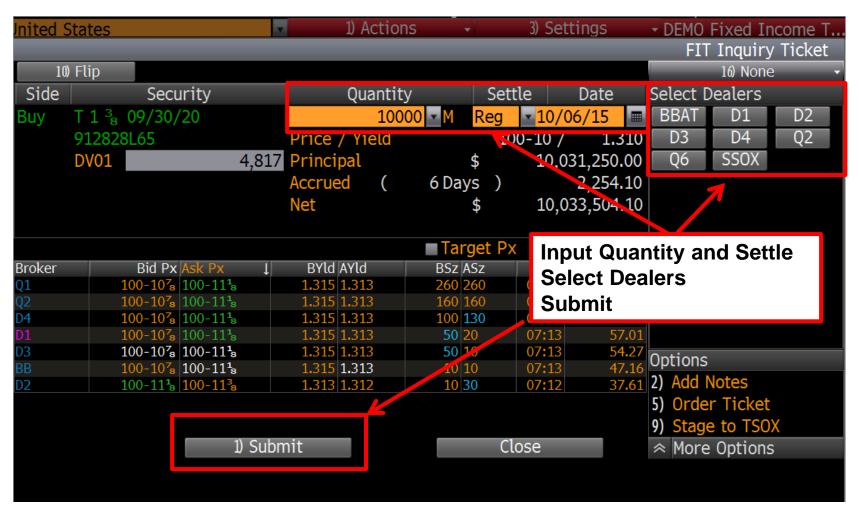

| +23.290    |
| 47) 2 825 10YR                             | 99-26 /26+                            |           |                                   | WTI Crd   | 07:11                               | 46.360                           | +0.820     |
| 48) WI 10YR                                | 2.030/2.025                           | +0.       | 025 <b>64)</b> Gold               |           | 07:11                               | 1139.325                         | +0.505     |
|                                            |                                       |           |                                   |           |                                     |                                  |            |



# FIT <GO> EXECUTION PAGE INPUT QUANTITY SELECT DEALERS TO SOLICIT OFFERS



#### COMPETITIVE OFFERING RESPONSES





#### **ELECTRONIC CONFIRMATION**





### **MUNI MARKET UNIQUE CHARACTERISTICS:**

1MM+ Active CUSIPS

Unique Issue Details

**Greater Number of Dealers** 

More Cooperative Dealer Network

Far Greater Number of Investors

Relationships Important

#### CRITICAL SECURITY DETAILS





### HUGE UNIVERSE OF OFFERINGS AVAILABLE PICK <GO>





### **ELECTRONIC TRADE CONFIRMATION.**





### CONSOLIDATED TRADE BLOTTER





### **ACCOUNT ALLOCATION**

| 1) Send         | 2) Save                 | 3) Clear        | 4) Actions 🔻      | Cticite /tttocation |
|-----------------|-------------------------|-----------------|-------------------|---------------------|
| Γ 2.000 8/15/20 | 25 @ 99.781250 (2.0245) | Broker          | BLP Test Broker ( | ode (BB)