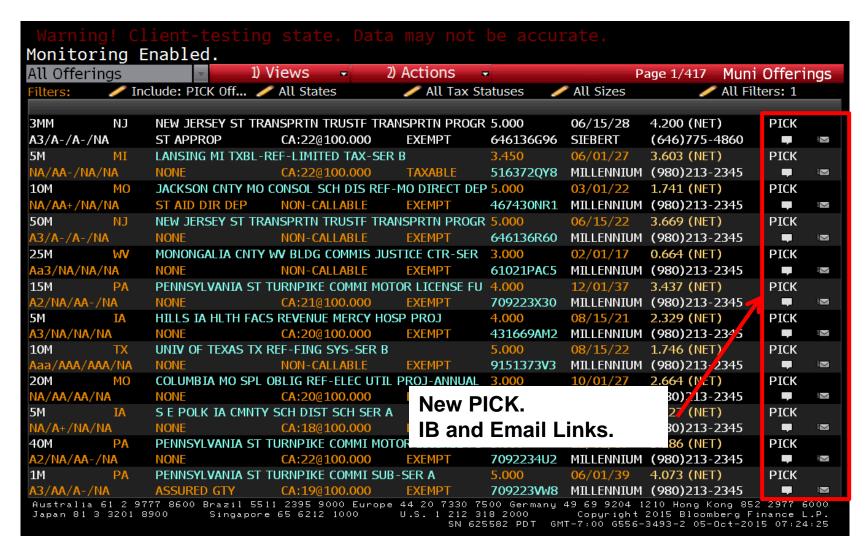

|           | 07:11                               | 1139.325                         | +0.505     |
|                                            |                                       |           |                                   |           |                                     |                                  |            |



# FIT <GO> EXECUTION PAGE INPUT QUANTITY SELECT DEALERS TO SOLICIT OFFERS



#### COMPETITIVE OFFERING RESPONSES





#### **ELECTRONIC CONFIRMATION**





### **MUNI MARKET UNIQUE CHARACTERISTICS:**

1MM+ Active CUSIPS

Unique Issue Details

**Greater Number of Dealers** 

More Cooperative Dealer Network

Far Greater Number of Investors

Relationships Important

#### CRITICAL SECURITY DETAILS





### HUGE UNIVERSE OF OFFERINGS AVAILABLE PICK <GO>





### **ELECTRONIC TRADE CONFIRMATION.**





### CONSOLIDATED TRADE BLOTTER





### **ACCOUNT ALLOCATION**

| 1) Send         | 2) Save                 | 3) Clear        | 4) Actions 🔻      | Cticite /tttocation |
|-----------------|-------------------------|-----------------|-------------------|---------------------|
| Γ 2.000 8/15/20 | 25 @ 99.781250 (2.0245) | Broker          | BLP Test Broker ( | ode (BB)            |
| dentifier       | 912828K74               | Trade Date      | 10/5/2015 Set.    | Date 10/6/2015      |
| BLOOMBERG/ SA   | N FRANCISCO             | Status          | NoAlloc           |                     |
| Account Group   | ALL                     | Seq No          | 50907             |                     |
| Buyer           | RAYMOND JOHNSON         | Balanc