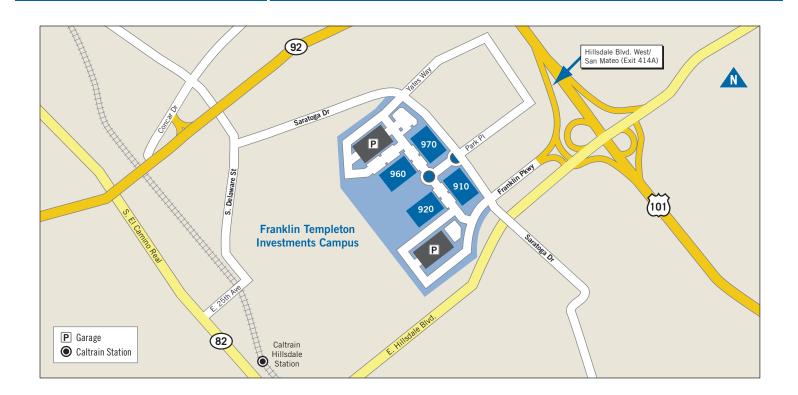

### From the South

- From Highway 101 North take the Hillsdale Boulevard/ San Mateo exit
- Turn left at the light and go over Highway 101
- Turn right at the second light onto Saratoga Drive
- Turn left at the second light onto Park Place

# From the East

- From Highway 92 West take the Highway 101 South exit
- Take Highway 101 South to the Hillsdale Boulevard/ San Mateo exit
- Stay to the right as the exit ramp becomes Franklin Parkway
- Turn right at the second light onto Saratoga Drive
- Turn left at the next light onto Park Place

### From the North

- From Highway 101 South take the Hillsdale Boulevard/ San Mateo exit
- Stay to the right as the exit ramp becomes Franklin Parkway
- Turn right at the second light onto Saratoga Drive
- Turn left at the next light onto Park Place

# From the West

- From Highway 92 East take the Highway 101 South exit
- Take Highway 101 South to the Hillsdale Boulevard/ San Mateo exit
- Stay to the right as the exit ramp becomes Franklin Parkway
- Turn right at the second light onto Saratoga Drive
- Turn left at the next light onto Park Place

## **Parking Instructions**

Visitor parking is available between buildings 960 and 970. If that area is full, there is also visitor parking to the left of the fountain between buildings 910 and 920.

H. L. Jamieson Auditorium is located in Building 920.