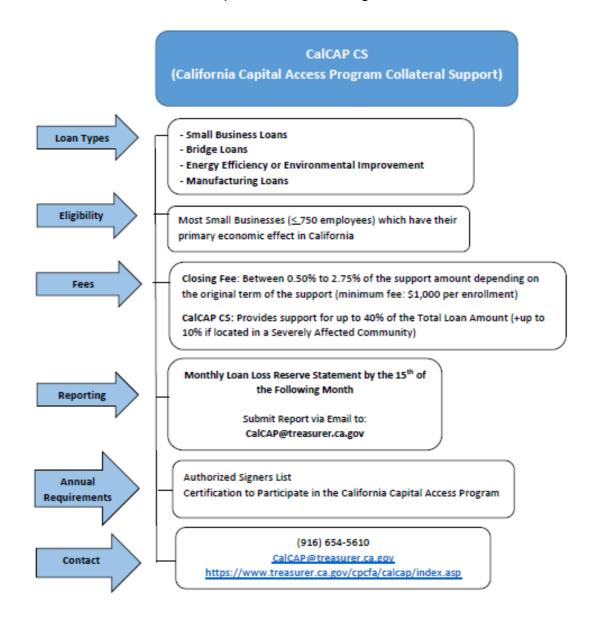

## I. AT A GLANCE

This California Capital Access Program Collateral Support (CalCAP CS) Lender Manual provides lenders with instructions, examples, and regulations for enrolling loans and filing claims in CalCAP CS. Lenders are encouraged to use this manual as a guide and frequently visit the CalCAP CS website for the most current version of the manual, forms, and rules and regulations: <a href="http://www.treasurer.ca.gov/cpcfa/calcap/collateral/index.asp">http://www.treasurer.ca.gov/cpcfa/calcap/collateral/index.asp</a>. Lenders should also ensure that CalCAP is kept informed of changes to the lender's contact information.