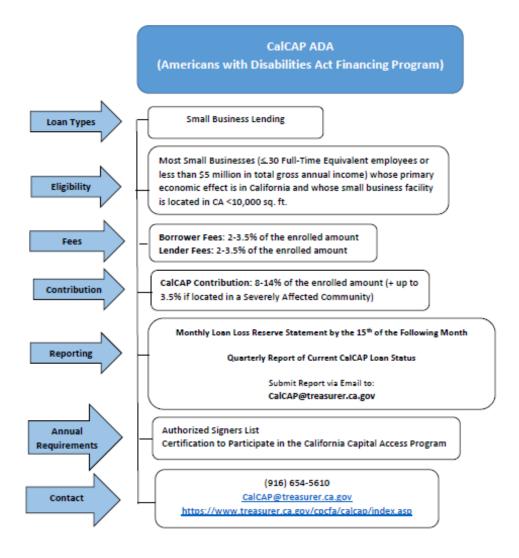

## I. AT A GLANCE

This California Capital Access Program (CalCAP) Lender Manual provides instructions, examples, and regulations for enrolling small business loans and filing claims. Lenders are encouraged to use this manual as a guide and to frequently visit the CalCAP website at <a href="http://www.treasurer.ca.gov/cpcfa/calcap/index.asp">http://www.treasurer.ca.gov/cpcfa/calcap/index.asp</a> for the most current version of the manual, updated forms, and latest rules and regulations. Lenders should also ensure CPCFA is kept informed of changes to the lender's primary information.