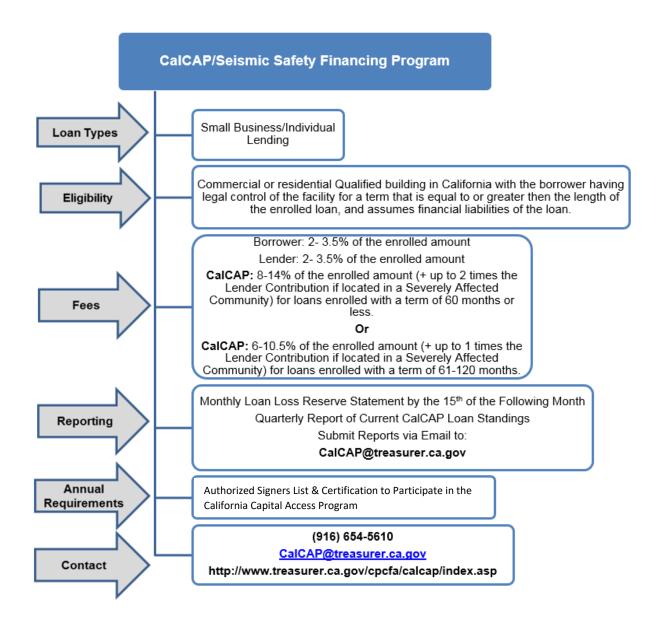

## I. AT A GLANCE

This California Capital Access Program (CalCAP) Lender Manual provides instructions, examples, and regulations for enrolling small business loans and filing claims. Lenders are encouraged to use this manual as a guide and to frequently visit the CalCAP website at <a href="http://www.treasurer.ca.gov/cpcfa/calcap/index.asp">http://www.treasurer.ca.gov/cpcfa/calcap/index.asp</a> for the most current version of the manual, updated forms, and latest rules and regulations. Lenders should also ensure CPCFA is kept informed of changes to the lender's primary information.