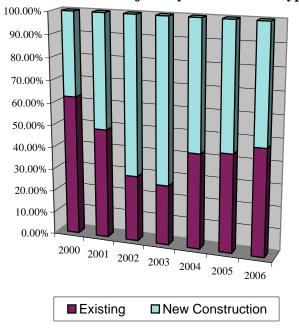

#### New Construction Outpaces Rehabilitation Projects

Chart 4 shows 9% projects by construction type from 2000 through 2006. The percentage of new construction projects has shown a slight increase since 2000, and far exceeds that of rehabilitation projects. In fact, historically, rehabilitation and/or acquisition/rehabilitation projects have been the distinct minority of 9% projects. However, 4% rehabilitation projects have remained strong, with rehabilitation projects projects by construction type from 2000 through 2006. The percentage of 4% rehabilitation projects has varied substantially, but consistently has been significantly higher than for the 9% program.

Chart 5 Distribution of 4% Projects by Construction Type