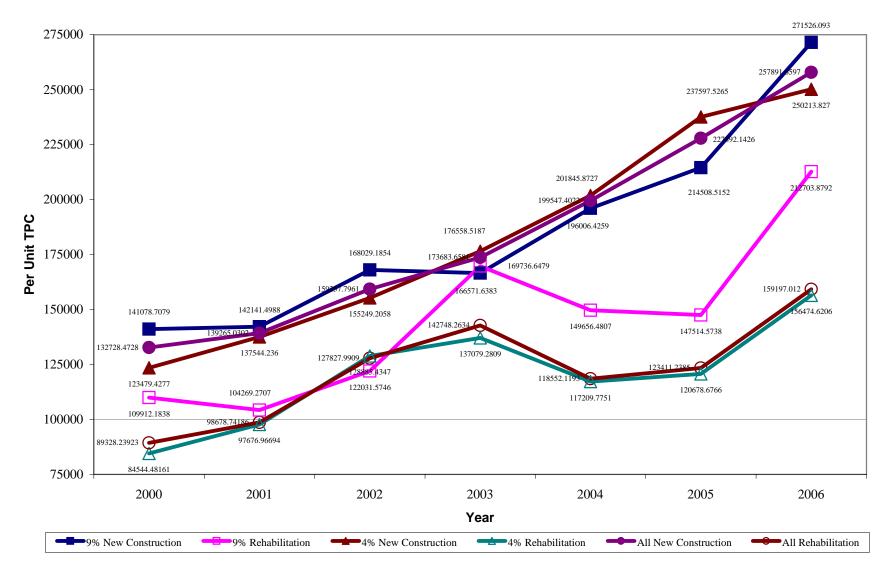

Tabla 3

Federal and State Credits-Per-Low-Income-Unit Increases from 2000-2005

Table 4 summarizes data on credits-per-low-income unit for projects allocated ceiling credit from 2000 through 2006. The data has been updated from previous annual reports, and reflects returned credits and unsuccessful projects.

| Year | Total # of<br>Projects | Total Federal<br>Credit | Total State<br>Credit | Total Low<br>Income<br>Units | Total Federal and<br>State Credit per<br>Low Income Unit |
|------|------------------------|-------------------------|-----------------------|------------------------------|----------------------------------------------------------|
| 2000 | 81                     | \$503,988,360           | \$54,057,979          | 5,063                        | \$110,220                                                |
| 2001 | 67                     | \$510,298,140           | \$35,333,660          | 5,124                        | \$106,486                                                |
| 2002 | 67                     | \$620,815,290           | \$91,754,982          | 5,281                        | \$134,931                                                |
| 2003 | 80                     | \$620,711,690           | \$74,136,925*         | 5,192                        | \$133,831                                                |
| 2004 | 62                     | \$586,742,680           | \$63,925,809*         | 4,331                        | \$150,235                                                |
| 2005 | 69                     | \$685,070,440           | \$56,367,823*         | 4,761                        | \$155,732                                                |
| 2006 | 70                     | \$725,009,340           | \$67,913,607*         | 4,098                        | \$193,490                                                |

Table 49% Federal and State Credits per Low Income Unit: 2000-2005

\* In addition to the above figures, \$9,683,098 in State credits were awarded to tax exempt bond deals in 2003; as were \$3,248,707 in 2004, \$19,092,357 in 2005, and \$13,597,161 in 2006.

#### The 4% Program

In 2006, the Committee awarded 4% credits to 115 projects financed with the proceeds of tax-exempt bonds. A total of \$86,164,472 annual 4% federal credits were allocated to these projects, an amount that exceeded the annual 9% federal credits allocated for the fourth year in a row. For the past four years, tax-exempt projects have been eligible to compete for state credits. Of these 115 projects awarded annual federal credits in 2006, 9 received allocations of state credits totaling \$13,718,564. The 115 funded projects will generate 12,356 affordable units, 1,275 more low-income units than in 2005. Tables B-1 through B-4 in Appendix A provide summary listings by County, Assembly District, Senate District and Congressional District of all 2006 projects allocated 4% credit. The 2006 federal 4% tax credits assisted 115 projects in 32 Counties, 51 Assembly Districts, 33 Senate Districts and 42 Congressional Districts. Table 5 summarizes data on total credits-per-low-income unit (the ten years federal credit and four year state credit totals) for projects allocated 4% credit from 2000 through 2006. The data has been updated from previous annual reports, and reflects returned credits and unsuccessful projects.

|      | 4% Federal and State Credits per Low Income Unit: 2000-2005 |                         |                       |                              |                                                          |  |  |  |  |  |  |
|------|-------------------------------------------------------------|-------------------------|-----------------------|------------------------------|----------------------------------------------------------|--|--|--|--|--|--|
| Year | Total # of<br>Projects                                      | Total Federal<br>Credit | Total State<br>Credit | Total Low<br>Income<br>Units | Total Federal and<br>State Credit per<br>Low Income Unit |  |  |  |  |  |  |
| 2000 | 83                                                          | \$320,620,520           | \$0                   | 10,624                       | \$30,179                                                 |  |  |  |  |  |  |
| 2001 | 112                                                         | \$500,853,530           | \$0                   | 13,347                       | \$37,526                                                 |  |  |  |  |  |  |
| 2002 | 122                                                         | \$573,154,550           | \$0                   | 11,668                       | \$49,122                                                 |  |  |  |  |  |  |
| 2003 | 135                                                         | \$717,961,460           | \$9,606,279           | 13,179                       | \$55,207                                                 |  |  |  |  |  |  |
| 2004 | 108                                                         | \$650,310,920           | \$2,534,897           | 10,617                       | \$61,491                                                 |  |  |  |  |  |  |
| 2005 | 116                                                         | \$717,905,960           | \$17,753,576          | 11,081                       | \$66,389                                                 |  |  |  |  |  |  |
| 2006 | 115                                                         | \$861,644,720           | \$13,597,161          | 12,356                       | \$70,835                                                 |  |  |  |  |  |  |

Table 54% Federal and State Credits per Low Income Unit: 2000-2005