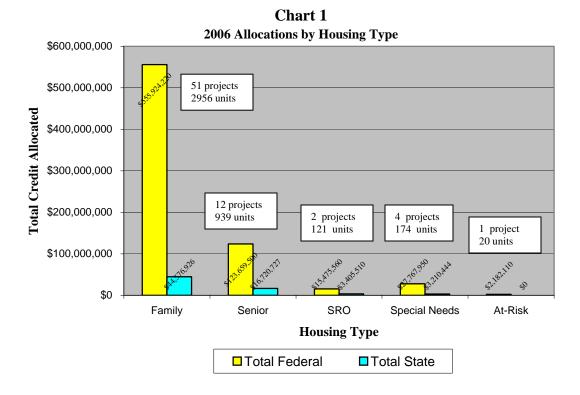

#### Housing Types

State regulations require all 9% tax credit applicants to compete under one of five housing types. Chart 1 breaks down the 2006 allocations by housing type. Of the 70 projects that received a 9% allocation, fifty-one (51) are designated for large families (3-bedroom or larger units accounting for at least 30% of total project units), twelve (12) are designated for seniors, two (2) provide Single Room Occupancy units, four (4) provide Special Needs units, and one (1) projects are "at risk" of conversion to market rate – this project also met the housing type definition for Single Room Occupancy units, but for reporting purposes is being considered "at-risk".

Table 2 outlines the distribution of units and credits among those housing types in 2006. These housing types are listed in order of priority and the listed "goal" refers to the distribution of federal credits, not units.

| Table 2                                                                                               |        |       |               |        |     |  |  |  |
|-------------------------------------------------------------------------------------------------------|--------|-------|---------------|--------|-----|--|--|--|
| 2005 Housing Type Units and Credits                                                                   |        |       |               |        |     |  |  |  |
| Housing Type Projects Low Total Federal Percentage Current<br>Awarded Income Credits of Federal Goals |        |       |               |        |     |  |  |  |
|                                                                                                       | Credit | Units | Awarded       | Credit |     |  |  |  |
| Large Family                                                                                          | 51     | 2901  | \$555,924,220 | 76.68% | 65% |  |  |  |
| Single Room Occupancy                                                                                 | 2      | 119   | \$15,475,560  | 2.13%  | 10% |  |  |  |
| At-Risk                                                                                               | 1      | 19    | \$2,182,110   | 0.30%  | 5%  |  |  |  |
| Special Needs                                                                                         | 4      | 171   | \$27,767,950  | 3.83%  | 5%  |  |  |  |
| Senior                                                                                                | 12     | 522   | \$123,659,500 | 17.06% | 15% |  |  |  |