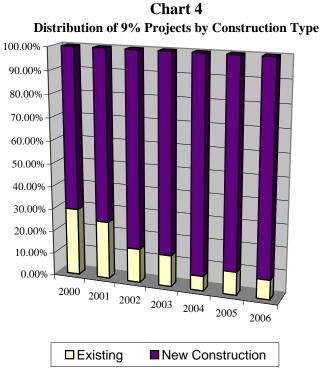

#### New Construction Outpaces Rehabilitation Projects

Chart 4 shows 9% projects by construction type from 2000 through 2006. The percentage of new construction projects has shown a slight increase since 2000, and far exceeds that of rehabilitation projects. In fact, historically, rehabilitation and/or acquisition/rehabilitation projects have been the distinct minority of 9% projects. However, 4% rehabilitation projects have remained strong, with rehabilitation projects projects by construction type from 2000 through 2006. The percentage of 4% rehabilitation projects has varied substantially, but consistently has been significantly higher than for the 9% program.