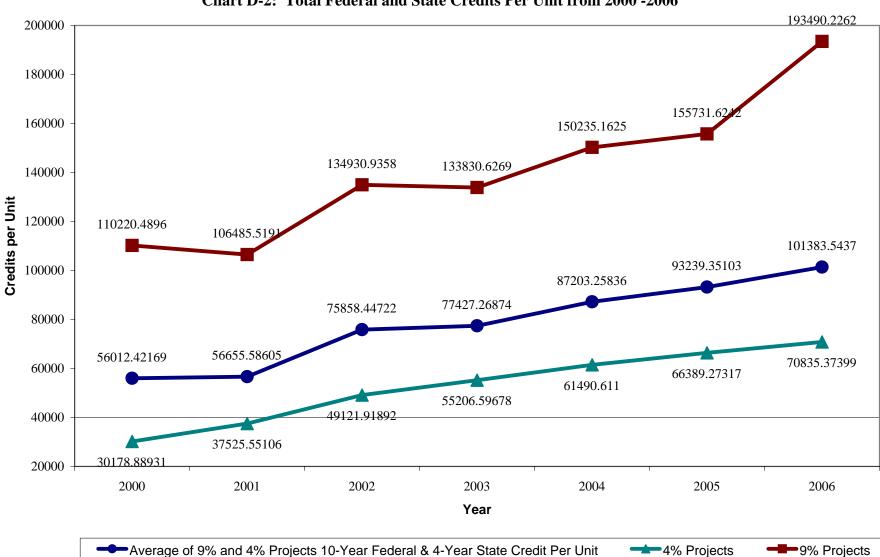

Tabla 3

Federal and State Credits-Per-Low-Income-Unit Increases from 2000-2005

Table 4 summarizes data on credits-per-low-income unit for projects allocated ceiling credit from 2000 through 2006. The data has been updated from previous annual reports, and reflects returned credits and unsuccessful projects.

| Year | Total # of<br>Projects | Total Federal<br>Credit | Total State<br>Credit | Total Low<br>Income<br>Units | Total Federal and<br>State Credit per<br>Low Income Unit |
|------|------------------------|-------------------------|-----------------------|------------------------------|----------------------------------------------------------|
| 2000 | 81                     | \$503,988,360           | \$54,057,979          | 5,063                        | \$110,220                                                |
| 2001 | 67                     | \$510,298,140           | \$35,333,660          | 5,124                        | \$106,486                                                |
| 2002 | 67                     | \$620,815,290           | \$91,754,982          | 5,281                        | \$134,931                                                |
| 2003 | 80                     | \$620,711,690           | \$74,136,925*         | 5,192                        | \$133,831                                                |
| 2004 | 62                     | \$586,742,680           | \$63,925,809*         | 4,331                        | \$150,235                                                |
| 2005 | 69                     | \$685,070,440           | \$56,367,823*         | 4,761                        | \$155,732                                                |
| 2006 | 70                     | \$725,009,340           | \$67,913,607*         | 4,098                        | \$193,490                                                |

Table 49% Federal and State Credits per Low Income Unit: 2000-2005

\* In addition to the above figures, \$9,683,098 in State credits were awarded to tax exempt bond deals in 2003; as were \$3,248,707 in 2004, \$19,092,357 in 2005, and \$13,597,161 in 2006.

#### The 4% Program

In 2006, the Committee awarded 4% credits to 115 projects financed with the proceeds of tax-exempt bonds. A total of \$86,164,472 annual 4% federal credits were allocated to these projects, an amount that exceeded the annual 9% federal credits allocated for the fourth year in a row. For the past four years, tax-exempt projects have been eligible to compete for state credits. Of these 115 projects awarded annual federal credits in 2006, 9 received allocations of state credits totaling \$13,718,564. The 115 funded projects will generate 12,356 affordable units, 1,275 more low-income units than in 2005. Tables B-1 through B-4 in Appendix A provide summary listings by County, Assembly District, Senate District and Congressional District of all 2006 projects allocated 4% credit. The 2006 federal 4% tax credits assisted 115 projects in 32 Counties, 51 Assembly Districts, 33 Senate Districts and 42 Congressional Districts. Table 5 summarizes data on total credits-per-low-income unit (the ten years federal credit and four year state credit totals) for projects allocated 4% credit from 2000 through 2006. The data has been updated from previous annual reports, and reflects returned credits and unsuccessful projects.

|      | 4% Federal and State Credits per Low Income Unit: 2000-2005 |                         |                       |                              |                                                          |  |  |  |  |  |  |
|------|-------------------------------------------------------------|-------------------------|-----------------------|------------------------------|----------------------------------------------------------|--|--|--|--|--|--|
| Year | Total # of<br>Projects                                      | Total Federal<br>Credit | Total State<br>Credit | Total Low<br>Income<br>Units | Total Federal and<br>State Credit per<br>Low Income Unit |  |  |  |  |  |  |
| 2000 | 83                                                          | \$320,620,520           | \$0                   | 10,624                       | \$30,179                                                 |  |  |  |  |  |  |
| 2001 | 112                                                         | \$500,853,530           | \$0                   | 13,347                       | \$37,526                                                 |  |  |  |  |  |  |
| 2002 | 122                                                         | \$573,154,550           | \$0                   | 11,668                       | \$49,122                                                 |  |  |  |  |  |  |
| 2003 | 135                                                         | \$717,961,460           | \$9,606,279           | 13,179                       | \$55,207                                                 |  |  |  |  |  |  |
| 2004 | 108                                                         | \$650,310,920           | \$2,534,897           | 10,617                       | \$61,491                                                 |  |  |  |  |  |  |
| 2005 | 116                                                         | \$717,905,960           | \$17,753,576          | 11,081                       | \$66,389                                                 |  |  |  |  |  |  |
| 2006 | 115                                                         | \$861,644,720           | \$13,597,161          | 12,356                       | \$70,835                                                 |  |  |  |  |  |  |

Table 54% Federal and State Credits per Low Income Unit: 2000-2005