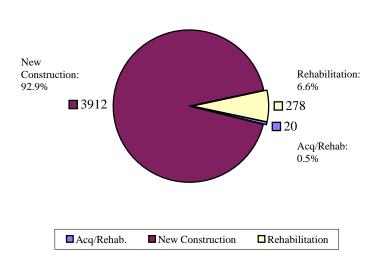

Chart 2 shows the number of 9% units and projects by construction type. Projects awarded credit contain 4,210 total units, with 4,098 available at affordable rents to low income households. Of the total units, 3,912 will be newly constructed, and 298 existing units will be rehabilitated.

Chart 2 2006 Unit Distribution by Construction Type

As required by federal and state law, at least 10% of the annual 9% tax credits available must be set aside for non-profit sponsors. State law also provides for 20% rural and 2% small development set-asides. Table 3 shows that 15.4% of the federal credits and 30.96% of the state credits were allocated to qualifying non-profit sponsors competing in the non-profit and general pool (or regional) set-asides. Over 20% of available federal credits, and over 6% of the state credit, went to rural projects including those within the Rural Housing Service set-aside. Finally, 2.5% of federal credits were awarded to small development projects. Table 3 outlines the 2006 allocation of 9% federal tax credits among the various set-asides and apportionments.