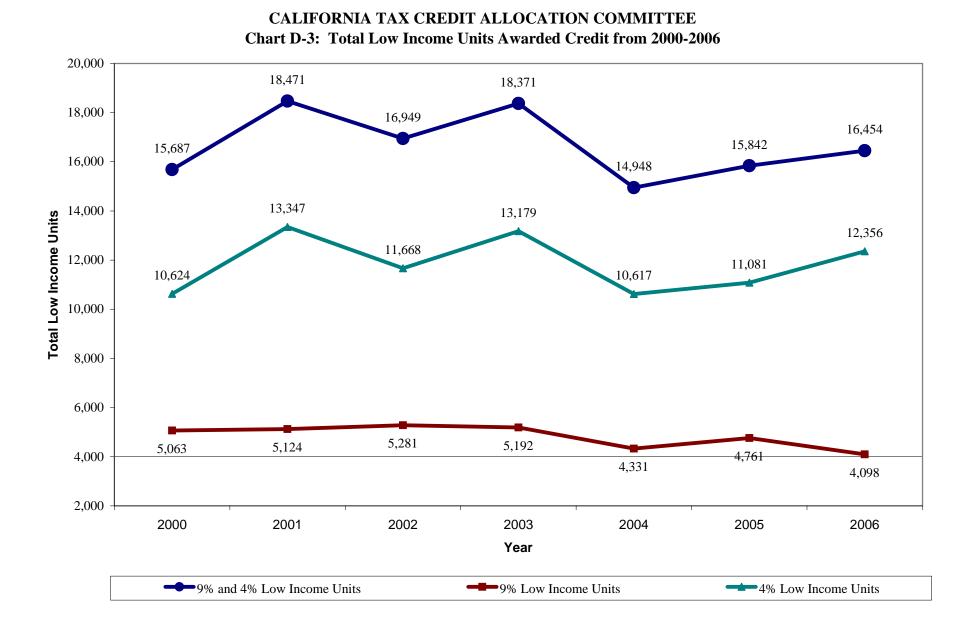

| Year | Total # of<br>Projects | Total Federal<br>Credit | Total State<br>Credit | Total Low<br>Income<br>Units | Total Federal and<br>State Credit per<br>Low Income Unit |
|------|------------------------|-------------------------|-----------------------|------------------------------|----------------------------------------------------------|
| 2000 | 81                     | \$503,988,360           | \$54,057,979          | 5,063                        | \$110,220                                                |
| 2001 | 67                     | \$510,298,140           | \$35,333,660          | 5,124                        | \$106,486                                                |
| 2002 | 67                     | \$620,815,290           | \$91,754,982          | 5,281                        | \$134,931                                                |
| 2003 | 80                     | \$620,711,690           | \$74,136,925*         | 5,192                        | \$133,831                                                |
| 2004 | 62                     | \$586,742,680           | \$63,925,809*         | 4,331                        | \$150,235                                                |
| 2005 | 69                     | \$685,070,440           | \$56,367,823*         | 4,761                        | \$155,732                                                |
| 2006 | 70                     | \$725,009,340           | \$67,913,607*         | 4,098                        | \$193,490                                                |

|      | 4% Federal and State Credits per Low Income Unit: 2000-2005 |                         |                       |                              |                                                          |  |  |  |  |  |  |
|------|-------------------------------------------------------------|-------------------------|-----------------------|------------------------------|----------------------------------------------------------|--|--|--|--|--|--|
| Year | Total # of<br>Projects                                      | Total Federal<br>Credit | Total State<br>Credit | Total Low<br>Income<br>Units | Total Federal and<br>State Credit per<br>Low Income Unit |  |  |  |  |  |  |
| 2000 | 83                                                          | \$320,620,520           | \$0                   | 10,624                       | \$30,179                                                 |  |  |  |  |  |  |
| 2001 | 112                                                         | \$500,853,530           | \$0                   | 13,347                       | \$37,526                                                 |  |  |  |  |  |  |
| 2002 | 122                                                         | \$573,154,550           | \$0                   | 11,668                       | \$49,122                                                 |  |  |  |  |  |  |
| 2003 | 135                                                         | \$717,961,460           | \$9,606,279           | 13,179                       | \$55,207                                                 |  |  |  |  |  |  |
| 2004 | 108                                                         | \$650,310,920           | \$2,534,897           | 10,617                       | \$61,491                                                 |  |  |  |  |  |  |
| 2005 | 116                                                         | \$717,905,960           | \$17,753,576          | 11,081                       | \$66,389                                                 |  |  |  |  |  |  |
| 2006 | 115                                                         | \$861,644,720           | \$13,597,161          | 12,356                       | \$70,835                                                 |  |  |  |  |  |  |