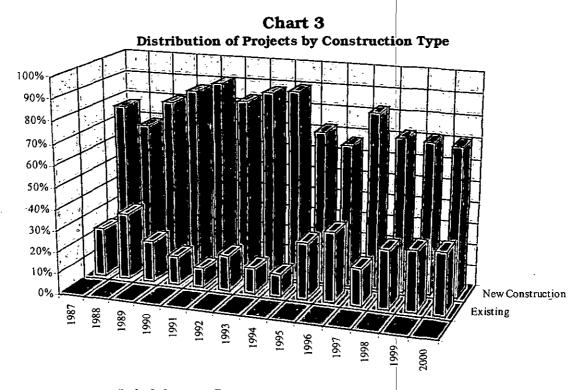

New Construction Outpaces Rehabilitation Projects

Chart 3 shows projects by construction type since the inception of the program in 1987 through 2000. While the percentage of new construction projects has shown a slight descrease, these projects continue to far out-pace rehabilitation projects.