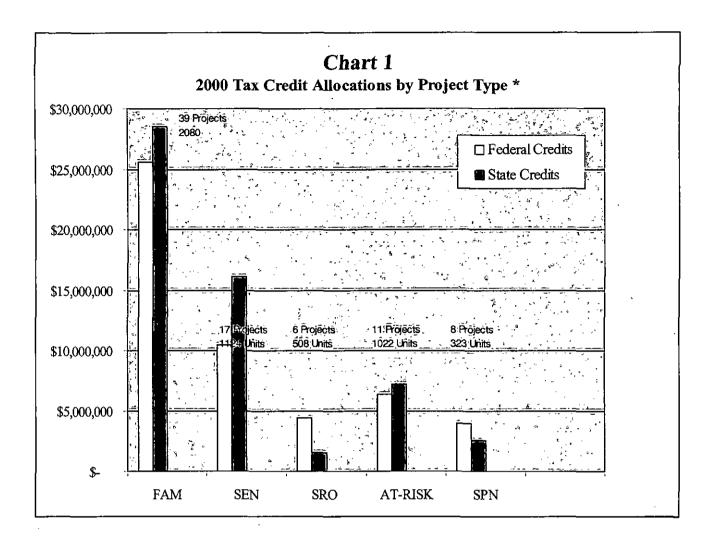

Chart 1 breaks down the 2000 allocations by project type. Of the 81 projects that received an allocation, 39 are designed for large families (3-bedroom or larger units comprised at least 30% of totals project units), 17 are designed for seniors, 6 provide Single Room Occupancy units, 11 projects "at risk" of conversion to market rate, and 8 are targeted for residents with special needs. The project and unit counts do not include tax-exempt bond financed projects.