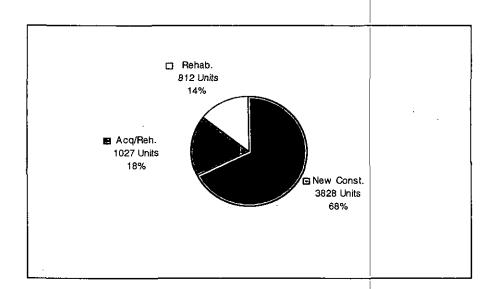

Chart 2 2000 Unit Distribution bt Construction Type

Chart 2 shows the number of 2000 units and projects by construction type, not including the tax-exempt bond financed projects. Projects awarded credit contain 5,667 total units, 5057 of them low-income. Nearly 3,850 of these units will be newly constructed, and over 1,800 existing units will be rehabilitated.