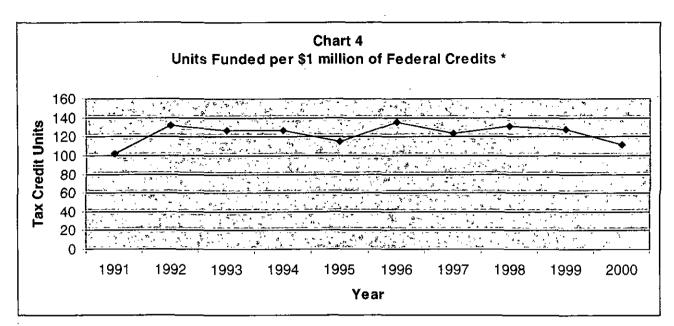

Chart 4 reflects the number of units expected to be produced per million dollars of tax credit in program years 1991 through 2000.

\* Does not include tax-exempt bond financed projects.