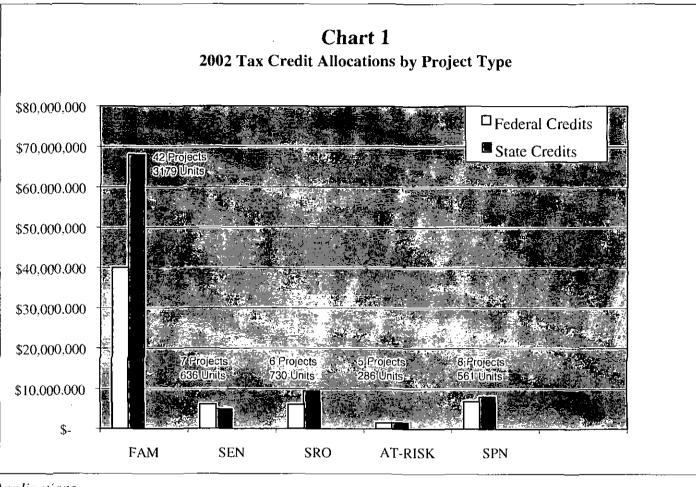

Chart 1 breaks down the 2002 allocations by project type. Of the 68 projects that received an allocation, 42 are designed for large families (3-bedroom or larger units comprised at least 30% of totals project units), 7 are designed for seniors, 6 provide Single Room Occupancy units, 5 projects "at risk" of conversion to market rate, and 8 are targeted for residents with special needs. The project and unit counts do not include tax-exempt bond financed projects.

| Set-Aside         | Projects | Total<br>Units | Federal<br>Allocation | % of<br>Total | State<br>Allocation | % of<br>Total |
|-------------------|----------|----------------|-----------------------|---------------|---------------------|---------------|
| At-Risk           | 4        | 215            | \$1,356,999           | 2.25%         | \$1,547,750         | 1.69%         |
| RHS               | 5        | 269            | \$2,165,881           | 3.59%         | \$7,258,890         | 7.90%         |
| Nonprofit         | 4        | 381            | \$4,874,031           | 8.06%         | \$5,481,706         | 5.97%         |
| Nonprofit HAA     | 5        | 289            | \$2,655,089           | 4.39%         | \$1,258,130         | 1.37%         |
| Rural             | 12       | 909            | \$10,291,617          | 17.00%        | \$16,608,151        | 18.07%        |
| Small Development | 4        | 71             | \$1,411,498           | 2.34%         | \$0                 | 0%            |
| General Pool      | 34       | 3258           | \$37,715,254          | 62.37%        | \$59,773,391        | 65.00%        |
| Total             | 68       | 5392           | \$60,470,369          | 100.00%       | \$91,928,018        | 100.00%       |

Table 22002 Allocations by Set-Aside

As required by federal and state law, at least 10% of the annual credit ceiling must be set aside for nonprofit sponsors. State law also provides for 20% rural and 2% small development set-asides. Table 2 shows that 12.45% of the federal credit and 7.34% of the state credit was allocated to qualifying nonprofit sponsors. Over 20% of federal credit and of state credit available went to rural projects. 2.34% of federal credit and no state credits were awarded to small development projects.