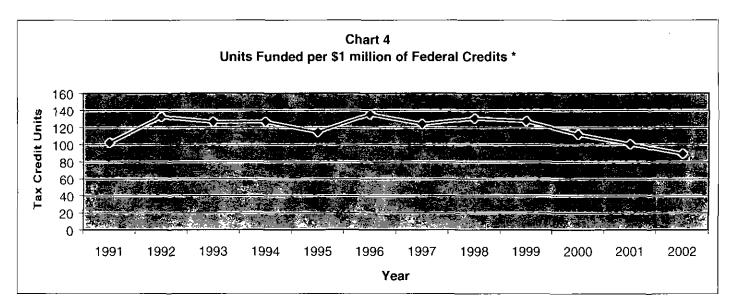

Chart 4 reflects the number of units expected to be produced per million dollars of tax credit in program years 1991 through 2002.

\* Does not include tax-exempt bond financed projects.