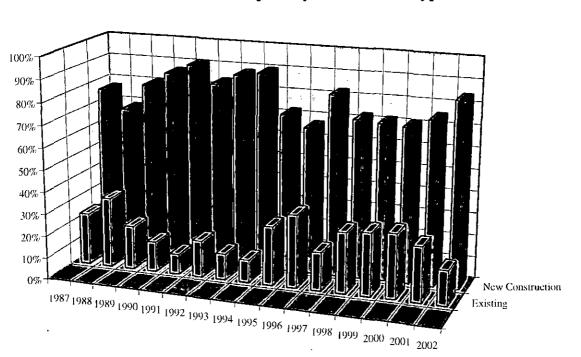

**Chart 3** Distribution of Projects by Construction Type

Chart 3 shows projects by construction type since the inception of the program in 1987 through 2002. While the percentage of new construction projects has shown a slight increase, these projects continue to far out-pace rehabilitation projects.