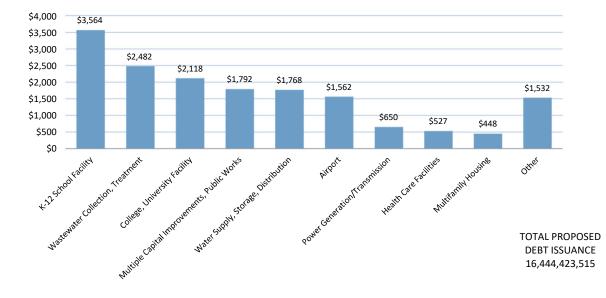

## CALIFORNIA DEBT AND INVESTMENT ADVISORY COMMISSION

REPORTS OF PROPOSED DEBT ISSUANCE RECEIVED 3/1/2025 THROUGH 3/31/2025 BY PURPOSE (IN MILLIONS)

## REPORTS OF PROPOSED DEBT ISSUANCE RECEIVED 3/1/2025 THROUGH 3/31/2025, BY PURPOSE (IN MILLIONS)

|                                             | VOLUME     | % OF TOTAL |
|---------------------------------------------|------------|------------|
| K-12 School Facility                        | \$3,564.0  | 21.7%      |
| Wastewater Collection, Treatment            | \$2,482.5  | 15.1%      |
| College, University Facility                | \$2,117.6  | 12.9%      |
| Multiple Capital Improvements, Public Works | \$1,792.3  | 10.9%      |
| Water Supply, Storage, Distribution         | \$1,768.4  | 10.8%      |
| Airport                                     | \$1,562.3  | 9.5%       |
| Power Generation/Transmission               | \$650.0    | 4.0%       |
| Health Care Facilities                      | \$527.1    | 3.2%       |
| Multifamily Housing                         | \$448.0    | 2.7%       |
| Other                                       | \$1,532.3  | 9.3%       |
| Total                                       | \$16,444.4 | 100.0%     |