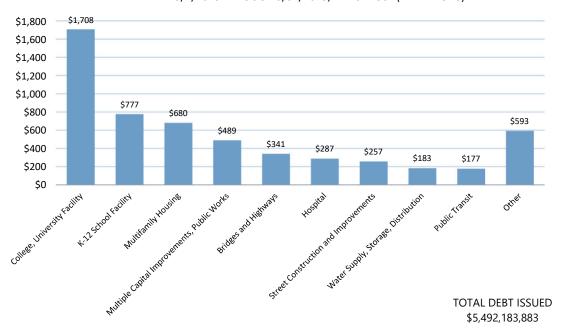

## TOTAL REPORTS OF FINAL SALE RECEIVED 3/1/2025 THROUGH 3/31/2025, BY PURPOSE (IN MILLIONS)

|                                             | VOLUME    | % OF TOTAL |
|---------------------------------------------|-----------|------------|
| College, University Facility                | \$1,707.7 | 31.1%      |
| K-12 School Facility                        | \$777.1   | 14.1%      |
| Multifamily Housing                         | \$680.4   | 12.4%      |
| Multiple Capital Improvements, Public Works | \$489.0   | 8.9%       |
| Bridges and Highways                        | \$341.1   | 6.2%       |
| Hospital                                    | \$287.3   | 5.2%       |
| Street Construction and Improvements        | \$256.9   | 4.7%       |
| Water Supply, Storage, Distribution         | \$182.8   | 3.3%       |
| Public Transit                              | \$177.0   | 3.2%       |
| Other                                       | \$592.9   | 10.8%      |
| Total                                       | \$5,492.2 | 100.0%     |