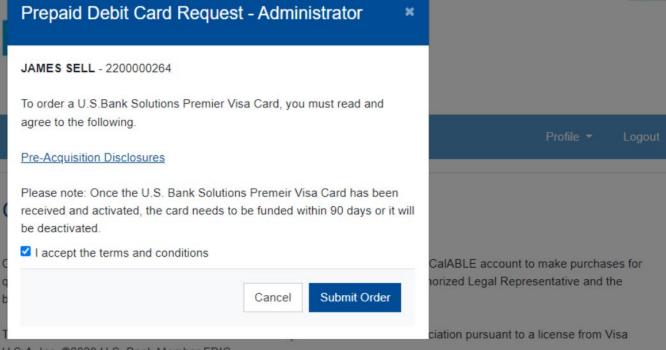

# Introducing the new U.S. Bank Solutions Premier Visa® Card

## What is the Prepaid Card?

- Reloadable prepaid debit card which you can load from your CalABLE account
- Use it to pay for qualified disability expenses anywhere Visa® debit cards are accepted \*

## **Prepaid Card Features**

- Easy access to the funds in your CalABLE account
- Purchase items online
- Can have two separate cards for the beneficiary and authorized legal representative

## **Prepaid Card Enhancements**

- Everything is accessed through CalABLE.ca.gov
- Only one identity verification
- Bonus: no monthly fees\*

<sup>\*</sup> Common fees include 3% international transaction fee, \$5 card replacement fee, \$2 per month inactivity after 1 year fee. For comprehensive list see fee schedule at link below: