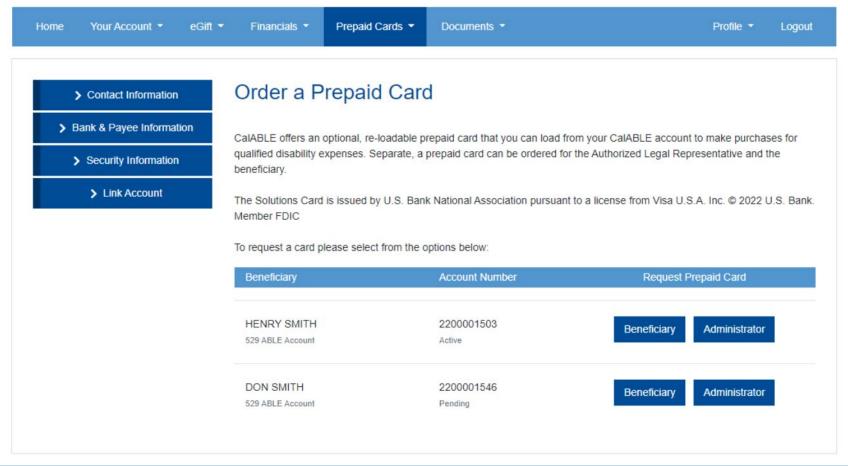

## Order a Prepaid Card

Home Your Account ▼ eGift ▼ Financials ▼ Prepaid Cards ▼ Documents ▼ Profile ▼ Logout

#### CONGRATULATIONS!

Your CalABLE account has been established!

Order a Prepaid Card

CalABLE offers an optional, re-loadable prepaid card that you can load from your CalABLE account to make purchases for qualified disability expenses. Separate, a prepaid card can be ordered for the Authorized Legal Representative and the beneficiary.

The U.S. Bank Solutions Premier Visa Card can only be loaded by requesting a withdrawal from your CalABLE account.

If you decide not to request a card today, you may do so at any time in the future by logging into our your CalABLE account and making the request under the Prepaid Cards tab on the Order page.

The Solutions Card is issued by U.S. Bank National Association pursuant to a license from Visa U.S.A. Inc. © 2022 U.S. Bank. Member FDIC

U.S.A. Inc. @2020 U.S. Bank Member FDIC.

To request a card please select from the options below:

| Beneficiary                    | Account Number        | Request Prepaid Card      |  |  |
|--------------------------------|-----------------------|---------------------------|--|--|
| JAMES SELL<br>529 ABLE Account | 2200000264<br>Active  | Beneficiary Administrator |  |  |
| JAKE SMITH<br>529 ABLE Account | 2200004391<br>Active  | Beneficiary Administrator |  |  |
| COLE SELL<br>529 ABLE Account  | 2200004618<br>Pending | Beneficiary Administrator |  |  |