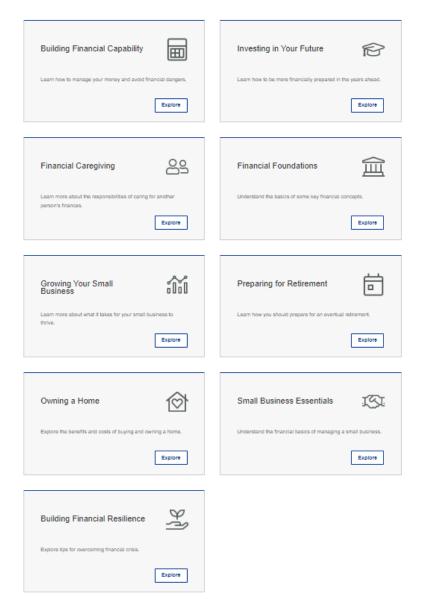

### **Financial Fitness Center**

CalABLE has partnered with an educational firm to provide free digital curriculum on a variety of topics related to financial literacy

## Financial Fitness Playlist Example

### Building Financial Resilience

Learn how to bounce back from hard financial times and get the support you need in an unpredictable economy.

| IN PROGRESS (7) | COMPLETED (0)                                                                                                            |        |         |
|-----------------|--------------------------------------------------------------------------------------------------------------------------|--------|---------|
|                 | Healthy Financial Habits  Learn more about how you can develop healthy financial habits needed for financial well-being. | 5 min  | Start > |
|                 | Budgeting During a Crisis (Financial or Otherwise)  Read this article to learn more.                                     | 5 min  | Start > |
|                 | How to Save for an Emergency, During an Emergency Read this article to learn more.                                       | 5 min  | Start > |
| A               | Debt Management  Climbing out of debt takes having a plan. Learn how to use your budget to pay off your debt.            | 5 min  | Start > |
|                 | Manage your Loans During Difficult Times  Read this article to learn more.                                               | 10 min | Start > |
|                 | How does Inflation Impact my Finances?  Read this article to learn more.                                                 | 7 min  | Start > |
|                 | Introduction to Social Media Scams  Learn about social media scams and how not to fall for scammers.                     | 7 min  | Start > |