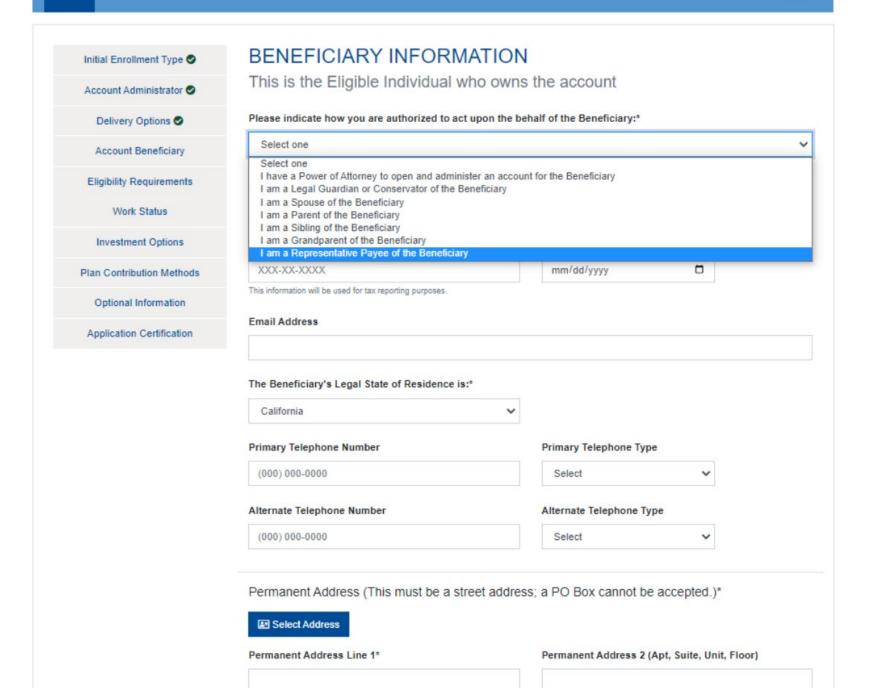

# Authorized Legal Representative (ALR) Update

# Who may become an ALR

- Power of attorney
- Legal guardian/conservator
- Spouse
- Parent
- Sibling
- Grandparent
- Representative payee appointed for the eligible individual by the Social Security Administration