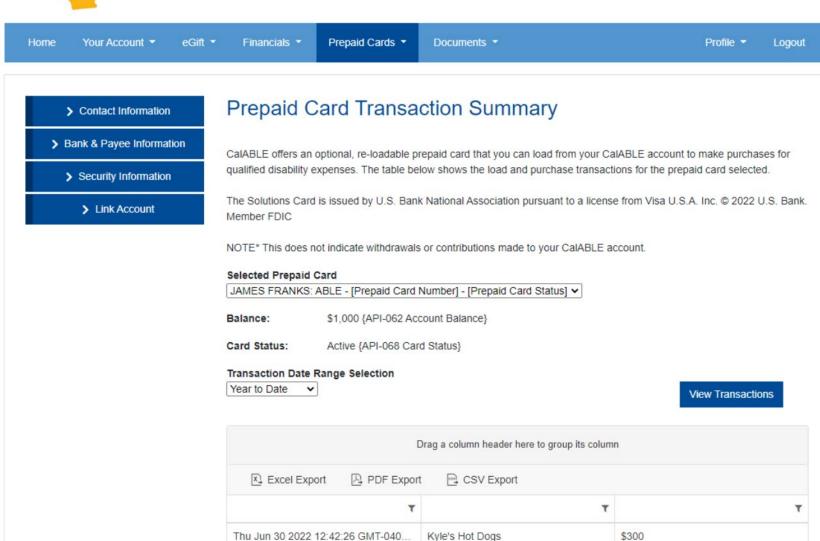

## **Prepaid Card Transaction Summary**

Neil's Giant Sausages

Will's Fabulous Burgers

\$200

\$100

Thu Jun 30 2022 12:42:26 GMT-040...

Thu Jun 30 2022 12:42:26 GMT-040...