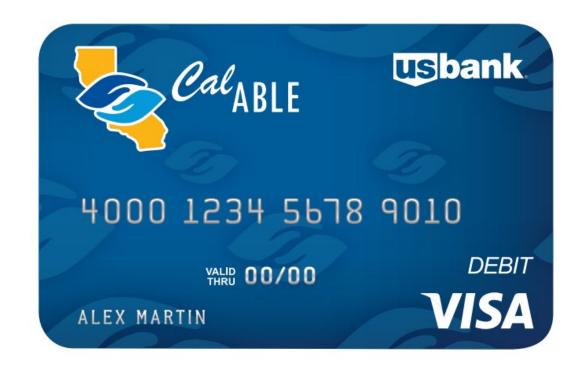

# Introducing the new U.S. Bank Solutions Premier Visa® Card

## What is the Prepaid Card?

- Reloadable prepaid debit card which you can load from your CalABLE account
- Use it to pay for qualified disability expenses anywhere Visa® debit cards are accepted \*

## **Prepaid Card Features**

- Easy access to the funds in your CalABLE account
- Purchase items online
- Can have two separate cards for the beneficiary and authorized legal representative

## **Prepaid Card Enhancements**

- Everything is accessed through CalABLE.ca.gov
- Only one identity verification
- Bonus: no monthly fees\*

<sup>\*</sup> Common fees include 3% international transaction fee, \$5 card replacement fee, \$2 per month inactivity after 1 year fee. For comprehensive list see fee schedule at link below: