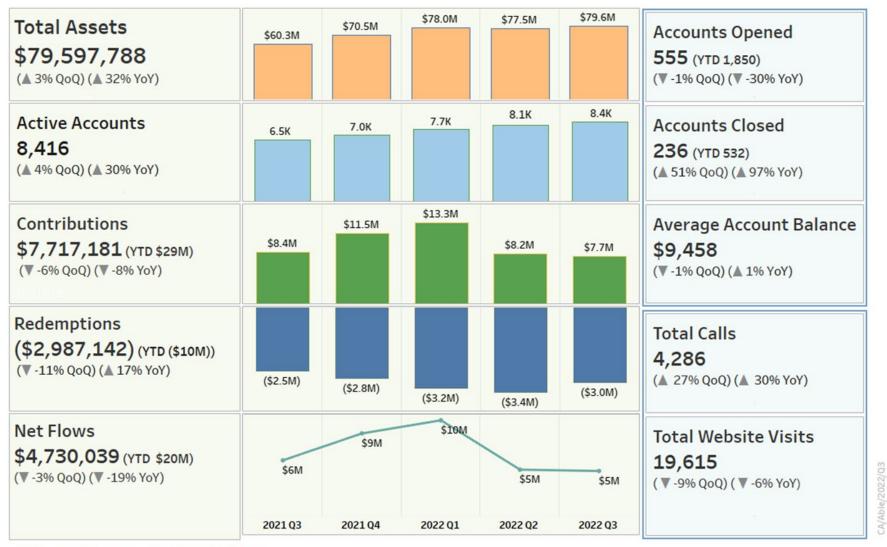

#### Enrollment Data (See Attachment #2)

CalABLE gained nearly 500 accounts over the quarter (8,097 in Q2 vs. 8,416 in Q3). Prior data from Q1 vs Q2 saw 1,000 accounts opened with a decrease in assets under management by 1%.

Despite our slowing account growth and overall challenges in the financial market, our assets under management actually increased. CalABLE has \$79 million in assets under management for Q3, this is up from Q2 by 3%. Average contributions were down 6% from Q2, redemptions were down 11% from Q2, and the average account balance was down 1% from Q2.

Performance in the FDIC-Insured portfolio was bolstered by an increase of its APY from 0.23% at the beginning of the quarter to 0.50% at the end of the quarter. Currently, the APY for the FDIC portfolio is 0.75%. Additionally, investments in the conservative and moderate portfolios were aided by allocations in the TIAA-CREF Life Funding Agreement which had an annual rate of return of 1.05% in Q3. Had the Funding Agreement not been in place, these portfolios would have experienced greater declines than they did. This highlights the benefit of having the Funding Agreement included as an underlying investment in those portfolios. The current annual rate of return for the Funding Agreement is 2.95%.

Notable element: participation in the FDIC portfolio has crept up from previous quarters. Total assets in the FDIC portfolio reached 40% for the first time since program inception, up from 38% in Q2. As a reminder, the Board elected to waive the state administrative fee for assets held in the FDIC portfolio. That decision was based on staff estimates that approximately 1/3 of program assets would be held in the FDIC portfolio. No action is recommended at this time in relation to the waiver, however this is an area the Board should continue to monitor and review when a new program administrator is selected. The revenue generated through the state administrative fee has direct bearing on our ability to reach self-sustainability and repay the general fund loans that supported the launch of CaIABLE.