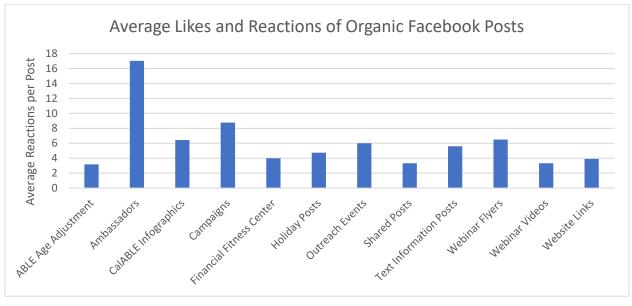

An analysis of CalABLE's Facebook posts for 2022 was completed by CalABLE staff (See Attachment #4). Posts featuring the CalABLE ambassadors were the most popular content in terms of reach, likes and reactions, and shares. Other popular content included CalABLE webinar flyers and posts from CalABLE campaigns such as We Are CalABLE, the Americans with Disability Act Anniversary, and Financially ABLE. Staff recommended creating more social media content featuring the ambassadors.