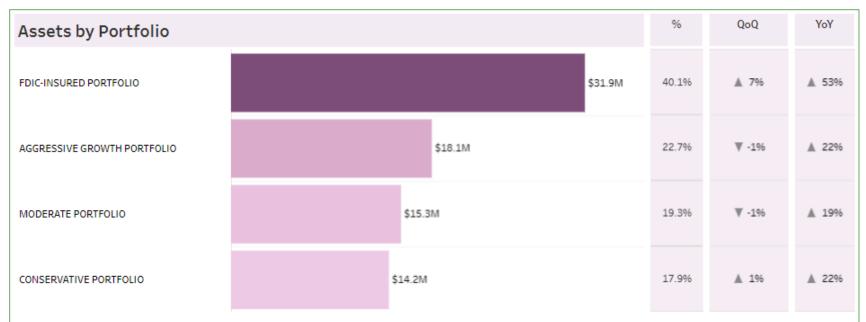

Notable element: participation in the FDIC portfolio has crept up from previous quarters. Total assets in the FDIC portfolio reached 40% for the first time since program inception, up from 38% in Q2. As a reminder, the Board elected to waive the state administrative fee for assets held in the FDIC portfolio. That decision was based on staff estimates that approximately 1/3 of program assets would be held in the FDIC portfolio. No action is recommended at this time in relation to the waiver, however this is an area the Board should continue to monitor and review when a new program administrator is selected. The revenue generated through the state administrative fee has direct bearing on our ability to reach self-sustainability and repay the general fund loans that supported the launch of CaIABLE.