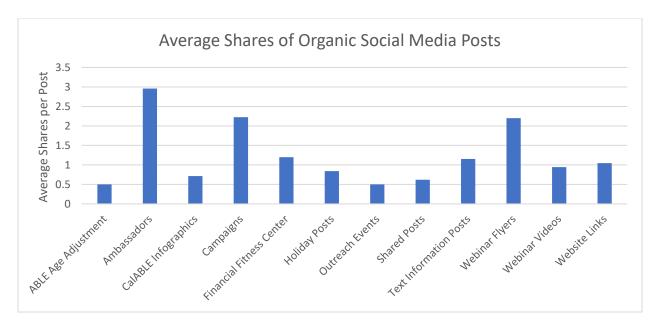

An analysis of CalABLE's Facebook posts for 2022 was completed by CalABLE staff (See Attachment #4). Posts featuring the CalABLE ambassadors were the most popular content in terms of reach, likes and reactions, and shares. Other popular content included CalABLE webinar flyers and posts from CalABLE campaigns such as We Are CalABLE, the Americans with Disability Act Anniversary, and Financially ABLE. Staff recommended creating more social media content featuring the ambassadors.