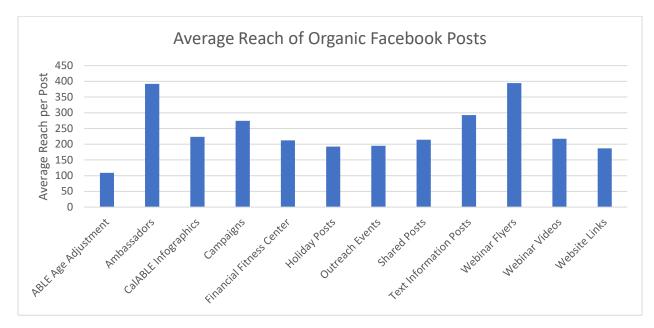

An analysis of CalABLE's Facebook posts for 2022 was completed by CalABLE staff (See Attachment #4). Posts featuring the CalABLE ambassadors were the most popular content in terms of reach, likes and reactions, and shares. Other popular content included CalABLE webinar flyers and posts from CalABLE campaigns such as We Are CalABLE, the Americans with Disability Act Anniversary, and Financially ABLE. Staff recommended creating more social media content featuring the ambassadors.