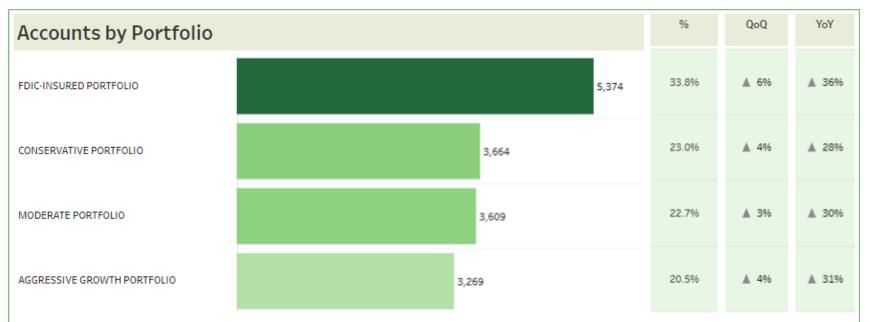

#### Enrollment Data (See Attachment #2)

CalABLE gained nearly 500 accounts over the quarter (8,097 in Q2 vs. 8,416 in Q3). Prior data from Q1 vs Q2 saw 1,000 accounts opened with a decrease in assets under management by 1%.