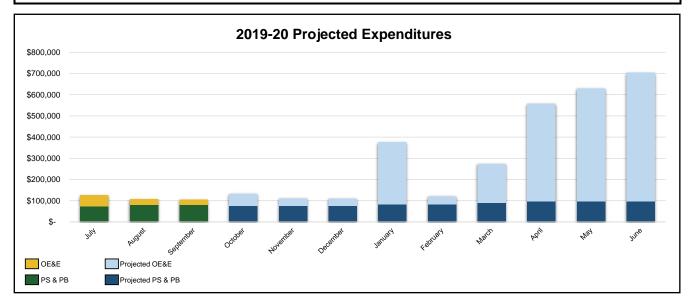

| Projected vs. Actual Expenditures |                    |           |          |      |                                |           |          |                    |           |           |          |      |  |
|-----------------------------------|--------------------|-----------|----------|------|--------------------------------|-----------|----------|--------------------|-----------|-----------|----------|------|--|
|                                   | Staff Expenditures |           |          |      | Operating Equipment & Expenses |           |          | Total Expenditures |           |           |          |      |  |
| Month                             | Projected          | Actual    | Variance |      | Projected                      | Actual    | Variance |                    | Projected | Actual    | Variance |      |  |
| July                              | \$73,979           | \$73,979  | \$0      | 0.0% | \$47,859                       | \$51,899  | \$4,040  | 8.4%               | \$121,838 | \$125,878 | \$4,040  | 3.3% |  |
| August                            | \$74,251           | \$79,501  | \$5,250  | 7.1% | \$30,632                       | \$27,950  | \$2,682  | -8.8%              | \$104,883 | \$107,451 | \$2,568  | 2.4% |  |
| September                         | \$74,251           | \$79,704  | \$5,453  | 7.3% | \$22,558                       | \$25,800  | \$3,242  | 14.4%              | \$96,809  | \$105,505 | \$8,695  | 9.0% |  |
| October                           | \$76,346           |           |          |      | \$56,228                       |           |          |                    | \$132,574 |           |          |      |  |
| November                          | \$76,346           |           |          |      | \$35,079                       |           |          |                    | \$111,425 |           |          |      |  |
| December                          | \$76,346           |           |          |      | \$33,685                       |           |          |                    | \$110,031 |           |          |      |  |
| January                           | \$83,329           |           |          |      | \$293,290                      |           |          |                    | \$376,619 |           |          |      |  |
| February                          | \$83,329           |           |          |      | \$37,731                       |           |          |                    | \$121,060 |           |          |      |  |
| March                             | \$90,312           |           |          |      | \$183,285                      |           |          |                    | \$273,597 |           |          |      |  |
| April                             | \$97,582           |           |          |      | \$460,425                      |           |          |                    | \$558,007 |           |          |      |  |
| Мау                               | \$97,582           |           |          |      | \$532,822                      |           |          |                    | \$630,404 |           |          |      |  |
| June                              | \$97,582           |           |          |      | \$606,729                      |           |          |                    | \$704,311 |           |          |      |  |
| YTD Total                         | \$222,481          | \$233,184 | \$10,704 | 4.8% | \$101,049                      | \$105,649 | \$4,600  | 4.6%               | \$323,530 | \$338,834 | \$15,303 | 4.7% |  |