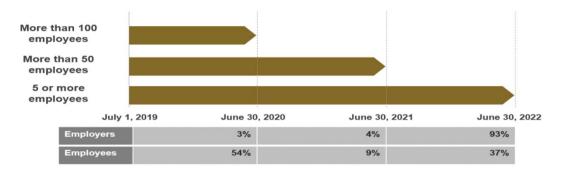

Notes: The Program opened for all eligible employers on July 1, 2019, following a limited seven-month pilot. The first round of notices to employers were sent in October 2019. The deadlines for employer compliance and the estimated shares of total volume of employers and employees are summarized in the graphic below.