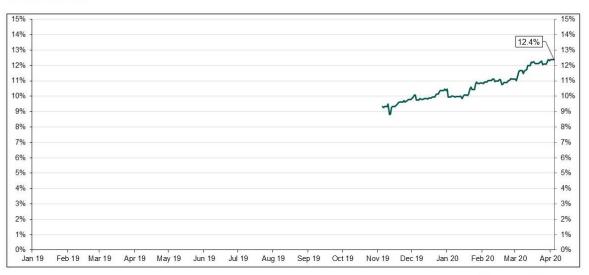

-------------------------------------------|----------------|-----------------|-----------------|------|
| July '                                                                            | 1, 2019 June 3 | 0, 2020 June 30 | , 2021 June 30, | 2022 |
| Employers                                                                         | 3%             | 4%              | 93%             |      |
| Employees                                                                         | 54%            | 9%              | 37%             |      |



## **Status of All Registered Employers**

As of 4/12/20



### Enrolled Accounts: Total v. Funded As of 4/12/20



# **Total Effective Opt-Out Rate**



CalSavers

As of 4/12/20



### Accounts w/ Full Withdrawals as % of Funded Accounts As of 4/12/20



# Average Contribution Rate

Cal Savers

CalSavers

As of 4/12/20



## Average and Median Contribution Amounts As of 4/12/20







Total Assets As of 4/12/20