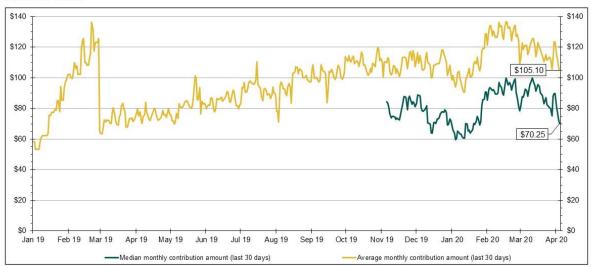

## Average and Median Contribution Amounts As of 4/12/20

Total Assets As of 4/12/20