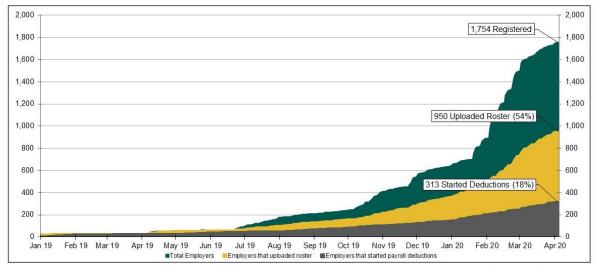

rgency.

| More than 100<br>employees<br>More than 50<br>employees<br>5 or more<br>employees |                |                 |                 |      |
|-----------------------------------------------------------------------------------|----------------|-----------------|-----------------|------|
| July '                                                                            | 1, 2019 June 3 | 0, 2020 June 30 | , 2021 June 30, | 2022 |
| Employers                                                                         | 3%             | 4%              | 93%             |      |
| Employees                                                                         | 54%            | 9%              | 37%             |      |



## **Status of All Registered Employers**

As of 4/12/20



### Enrolled Accounts: Total v. Funded As of 4/12/20



# **Total Effective Opt-Out Rate**



CalSavers

As of 4/12/20



### Accounts w/ Full Withdrawals as % of Funded Accounts As of 4/12/20



# Average Contribution Rate

Cal Savers

CalSavers

As of 4/12/20



## Average and Median Contribution Amounts As of 4/12/20







Total Assets As of 4/12/20