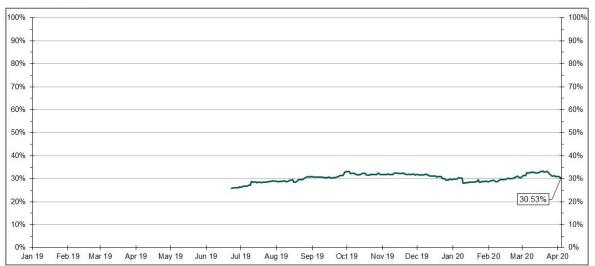

|                 |      |
|-----------------------------------------------------------------------------------|----------------|-----------------|-----------------|------|
| July '                                                                            | 1, 2019 June 3 | 0, 2020 June 30 | , 2021 June 30, | 2022 |
| Employers                                                                         | 3%             | 4%              | 93%             |      |
| Employees                                                                         | 54%            | 9%              | 37%             |      |



## **Status of All Registered Employers**

As of 4/12/20



### Enrolled Accounts: Total v. Funded As of 4/12/20



# **Total Effective Opt-Out Rate**



CalSavers

As of 4/12/20



### Accounts w/ Full Withdrawals as % of Funded Accounts As of 4/12/20



# Average Contribution Rate

Cal Savers

CalSavers

As of 4/12/20



## Average and Median Contribution Amounts As of 4/12/20







Total Assets As of 4/12/20