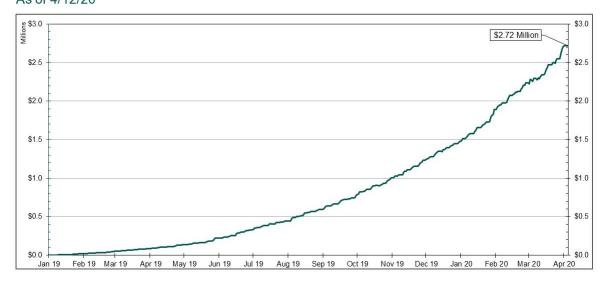

## Average and Median Contribution Amounts As of 4/12/20

Total Assets As of 4/12/20