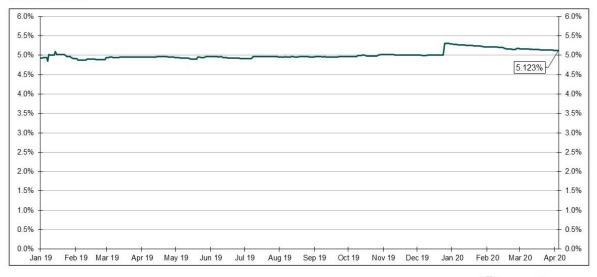

---------|-----------------|------|
| July '                                                                            | 1, 2019 June 3 | 0, 2020 June 30 | , 2021 June 30, | 2022 |
| Employers                                                                         | 3%             | 4%              | 93%             |      |
| Employees                                                                         | 54%            | 9%              | 37%             |      |



## **Status of All Registered Employers**

As of 4/12/20



### Enrolled Accounts: Total v. Funded As of 4/12/20



# **Total Effective Opt-Out Rate**



CalSavers

As of 4/12/20



### Accounts w/ Full Withdrawals as % of Funded Accounts As of 4/12/20



# Average Contribution Rate

Cal Savers

CalSavers

As of 4/12/20



## Average and Median Contribution Amounts As of 4/12/20







Total Assets As of 4/12/20