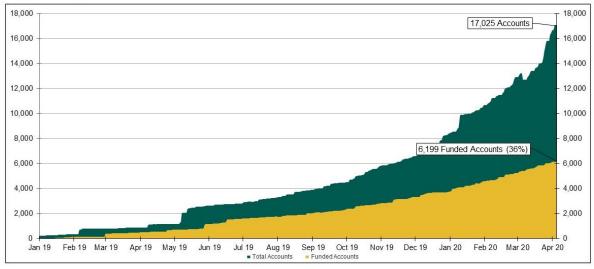

>employees<br>5 or more<br>employees |                |                 |                 |      |
|-----------------------------------------------------------------------------------|----------------|-----------------|-----------------|------|
| July '                                                                            | 1, 2019 June 3 | 0, 2020 June 30 | , 2021 June 30, | 2022 |
| Employers                                                                         | 3%             | 4%              | 93%             |      |
| Employees                                                                         | 54%            | 9%              | 37%             |      |



## **Status of All Registered Employers**

As of 4/12/20



### Enrolled Accounts: Total v. Funded As of 4/12/20



# **Total Effective Opt-Out Rate**



CalSavers

As of 4/12/20



### Accounts w/ Full Withdrawals as % of Funded Accounts As of 4/12/20



# Average Contribution Rate

Cal Savers

CalSavers

As of 4/12/20



## Average and Median Contribution Amounts As of 4/12/20







Total Assets As of 4/12/20