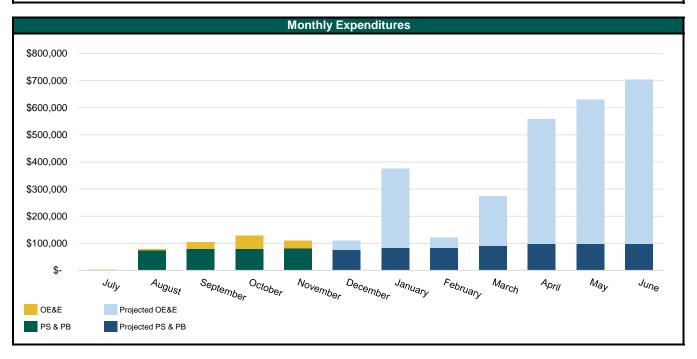

| Projected vs. Actual Expenditures |                    |                  |          |       |                                |           |                 |                    |                   |                  |          |        |
|-----------------------------------|--------------------|------------------|----------|-------|--------------------------------|-----------|-----------------|--------------------|-------------------|------------------|----------|--------|
|                                   | Staff Expenditures |                  |          |       | Operating Equipment & Expenses |           |                 | Total Expenditures |                   |                  |          |        |
| Month                             | Projected          | Actual           | Varia    | nce   | Projected                      | Actual    | Varia           | nce                | Projected         | Actual           | Varia    | nce    |
| July                              | \$73,979           | \$73,979         | \$272    | -0.4% | \$47,859                       | \$2,204   | \$45,655        | -95.4%             | \$121,838         | \$76,183         | \$45,655 | -37.5% |
| August                            | \$74,251           | \$79,501         | \$5,250  | 7.1%  | \$30,632                       | \$5,079   | \$25,553        | -83.4%             | \$104,883         | \$84,580         | \$20,303 | -19.4% |
| September                         | \$74,251           | \$79,704         | \$3,358  | 4.4%  | \$22,558                       | \$24,101  | \$1,543         | 6.8%               | \$96,809          | \$103,806        | \$6,997  | 7.2%   |
| October                           | \$76,346           | \$81,412         | \$5,066  | 6.6%  | \$56,228                       | \$49,164  | \$7,064         | -12.6%             | \$132,574         | \$130,576        | \$1,998  | -1.5%  |
| November                          | \$76,346           | \$76,447         | \$101    | 0.1%  | \$35,079                       | \$28,368  | \$6,711         | -19.1%             | \$111,425         | \$104,815        | \$6,610  | -5.9%  |
| December                          | \$76,346           |                  |          |       | \$33,685                       |           |                 |                    | \$110,031         |                  |          |        |
| January                           | \$83,329           |                  |          |       | \$293,290                      |           |                 |                    | \$376,619         |                  |          |        |
| February                          | \$83,329           |                  |          |       | \$37,731                       |           |                 |                    | \$121,060         |                  |          |        |
| March                             | \$90,312           |                  |          |       | \$183,285                      |           |                 |                    | \$273,597         |                  |          |        |
| April                             | \$97,582           |                  |          |       | \$460,425                      |           |                 |                    | \$558,007         |                  |          |        |
| Мау                               | \$97,582           |                  |          |       | \$532,822                      |           |                 |                    | \$630,404         |                  |          |        |
| June                              | \$97,582           |                  |          |       | \$606,729                      |           |                 |                    | \$704,311         |                  |          |        |
| YTD Total                         | ¢275 172           | \$391,043        | ¢15.970  | 4 20/ | \$192.356                      | \$108.917 | \$83.439        | -43.4%             | ¢567 520          | \$499.960        | ¢67 560  | -11.9% |
| TID Total                         | \$3/5,1/3          | <b>\$391,043</b> | \$15,870 | 4.2%  | \$192,356                      | \$108,917 | <b>\$83,439</b> | -43.4%             | ຈວ <b>ດ7</b> ,529 | <b>\$499,960</b> | \$67,569 | -11.9% |