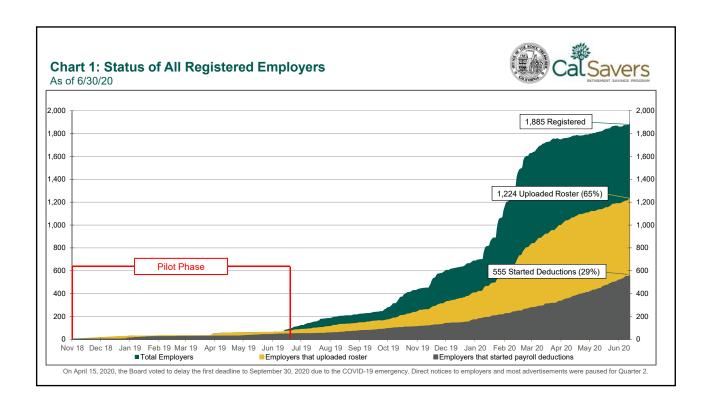

## CalSavers Retirement Savings Program Participation & Funding Snapshot Data as of 6/30/20

| Employers    |                                                                                             | 6/30/2020      | 3/31/2020      | Change         | % Change |
|--------------|---------------------------------------------------------------------------------------------|----------------|----------------|----------------|----------|
| 1            | Employers Registered                                                                        | 1,885          | 1,710          | 175            | 10.2%    |
| 2            | Employers That Uploaded Roster                                                              | 1,224          | 901            | 323            | 35.8%    |
| 3            | Employers That Started Payroll Deductions                                                   | 555            | 293            | 262            | 89.4%    |
| 4            | Exempted Employers                                                                          | 2,657          | 2,060          | 597            | 29.0%    |
| Participants |                                                                                             |                |                |                |          |
| 5            | Funded Accounts                                                                             | 15,120         | 5,944          | 9,176          | 154.4%   |
| 6            | Accounts Enrolled, 1st Contribution Pending                                                 | 23,696         | 8,171          | 15,525         | 190.0%   |
| 7            | Payroll Contributing Accounts                                                               | 15,882         | 6,278          | 9,604          | 153.0%   |
| 8            | Accounts Previously Funded, No Longer Funded                                                | 714            | 306            | 408            | 133.3%   |
| 9            | Enrollment Pending Accounts (within 30 day opt-out window, no action yet)                   | 10,711         | 9,058          | 1,653          | 18.2%    |
| 10           | Program Departures (accounts with full withdrawals within 120 days of initial contribution) | 926            | 406            | 520            | 128.1%   |
| 11           | Effective Opt-Out Rate                                                                      | 29.92%         | 33.11%         | -3.19%         | -9.6%    |
| Funding      |                                                                                             |                |                |                |          |
| 12           | Total Assets                                                                                | \$5,222,590.99 | \$2,502,974.96 | \$2,719,616.03 | 108.7%   |
| 13           | Average Funded Account Balance                                                              | \$345.41       | \$421.09       | -\$75.68       | -18.0%   |
| 14           | Total Contributions Amount                                                                  | \$5,628,359.10 | \$2,865,372.68 | \$2,762,986.42 | 96.4%    |
| 15           | Monthly Contributions (last 30 days)                                                        | \$1,572,891.72 | \$486,886.65   | \$1,086,005.07 | 223.1%   |
| 16           | Average Monthly Contribution Amount (last 30 days)                                          | \$133.72       | \$115.08       | \$18.64        | 16.2%    |
| 17           | Median Monthly Contribution Amount (last 30 days)                                           | \$96.04        | \$87.07        | \$8.97         | 10.3%    |
| 18           | Average Contribution Rate (funded accounts)                                                 | 5.03%          | 5.14%          | -0.11%         | -2.1%    |
| 19           | Amount of Withdrawals                                                                       | \$466,366.59   | \$286,235.54   | \$180,131.05   | 62.9%    |
| 20           | Accounts with a Full Withdrawal                                                             | 1,143          | 605            | 538            | 88.9%    |
| 21           | Accounts with a Partial Withdrawal                                                          | 91             | N/A            | N/A            | N/A      |
| 22           | Accounts With a Full Withdrawal as a Percentage of Payroll Contributing Accounts            | 7.20%          | 9.64%          | -2.44%         | -25.3%   |

\*On April 15, 2020, the Board voted to delay the first deadline to September 30, 2020 due to the COVID-19 emergency. Direct notices to employers and most advertisements were paused for Quarter 2.