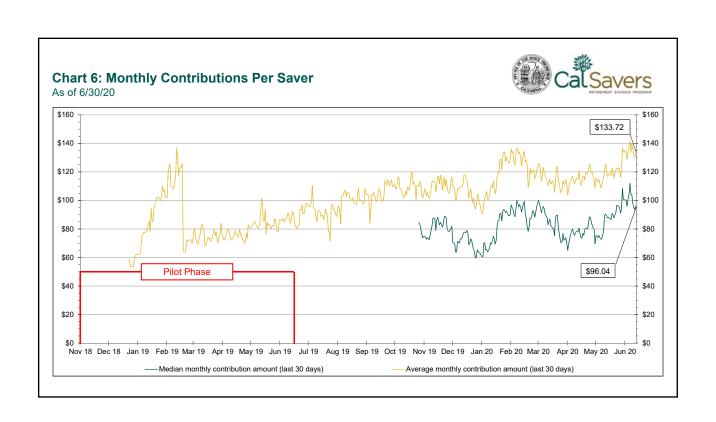

| 91             | N/A            | N/A            | N/A      |
| 22           | Accounts With a Full Withdrawal as a Percentage of Payroll Contributing Accounts            | 7.20%          | 9.64%          | -2.44%         | -25.3%   |

**Notes:** The Program opened for all eligible employers on July 1, 2019, following a limited seven-month pilot. The first round of notices to employers were sent in October 2019. The deadlines for employer compliance and the estimated shares of total volume of employers and employees are summarized in the graphic below

\*On April 15, 2020, the Board voted to delay the first deadline to September 30, 2020 due to the COVID-19 emergency. Direct notices to employers and most advertisements were paused for Quarter 2.