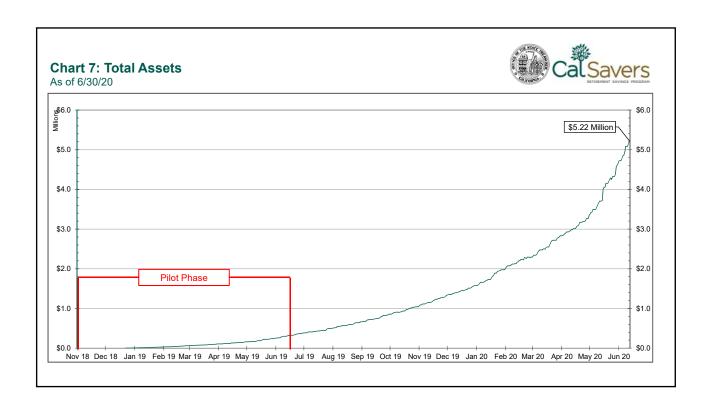

| 91             | N/A            | N/A            | N/A      |
| 22           | Accounts With a Full Withdrawal as a Percentage of Payroll Contributing Accounts            | 7.20%          | 9.64%          | -2.44%         | -25.3%   |

**Notes:** The Program opened for all eligible employers on July 1, 2019, following a limited seven-month pilot. The first round of notices to employers were sent in October 2019. The deadlines for employer compliance and the estimated shares of total volume of employers and employees are summarized in the graphic below

\*On April 15, 2020, the Board voted to delay the first deadline to September 30, 2020 due to the COVID-19 emergency. Direct notices to employers and most advertisements were paused for Quarter 2.