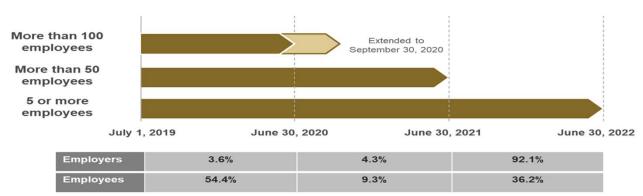

**Notes:** The Program opened for all eligible employers on July 1, 2019, following a limited seven-month pilot. The first round of notices to employers were sent in October 2019. The deadlines for employer compliance and the estimated shares of total volume of employers and employees are summarized in the graphic below

\*On April 15, 2020, the Board voted to delay the first deadline to September 30, 2020 due to the COVID-19 emergency. Direct notices to employers and most advertisements were paused for Quarter 2.