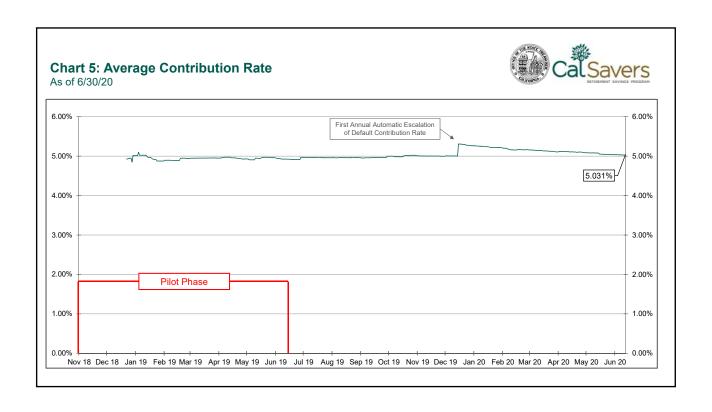

| 91             | N/A            | N/A            | N/A      |
| 22           | Accounts With a Full Withdrawal as a Percentage of Payroll Contributing Accounts            | 7.20%          | 9.64%          | -2.44%         | -25.3%   |

**Notes:** The Program opened for all eligible employers on July 1, 2019, following a limited seven-month pilot. The first round of notices to employers were sent in October 2019. The deadlines for employer compliance and the estimated shares of total volume of employers and employees are summarized in the graphic below

\*On April 15, 2020, the Board voted to delay the first deadline to September 30, 2020 due to the COVID-19 emergency. Direct notices to employers and most advertisements were paused for Quarter 2.