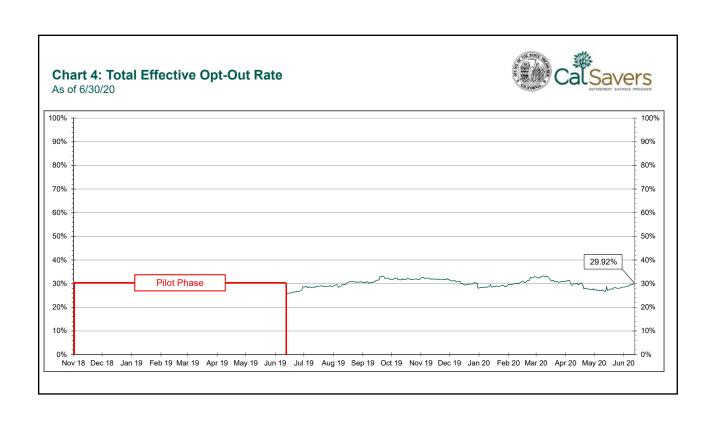

| 91             | N/A            | N/A            | N/A      |
| 22           | Accounts With a Full Withdrawal as a Percentage of Payroll Contributing Accounts            | 7.20%          | 9.64%          | -2.44%         | -25.3%   |

**Notes:** The Program opened for all eligible employers on July 1, 2019, following a limited seven-month pilot. The first round of notices to employers were sent in October 2019. The deadlines for employer compliance and the estimated shares of total volume of employers and employees are summarized in the graphic below

\*On April 15, 2020, the Board voted to delay the first deadline to September 30, 2020 due to the COVID-19 emergency. Direct notices to employers and most advertisements were paused for Quarter 2.