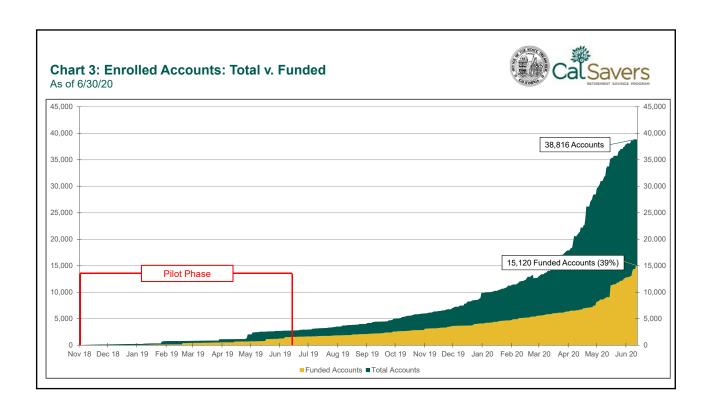

## CalSavers Retirement Savings Program Participation & Funding Snapshot Data as of 6/30/20

| Employers    |                                                                                             | 6/30/2020      | 3/31/2020      | Change         | % Change |
|--------------|---------------------------------------------------------------------------------------------|----------------|----------------|----------------|----------|
| 1            | Employers Registered                                                                        | 1,885          | 1,710          | 175            | 10.2%    |
| 2            | Employers That Uploaded Roster                                                              | 1,224          | 901            | 323            | 35.8%    |
| 3            | Employers That Started Payroll Deductions                                                   | 555            | 293            | 262            | 89.4%    |
| 4            | Exempted Employers                                                                          | 2,657          | 2,060          | 597            | 29.0%    |
| Participants |                                                                                             |                |                |                |          |
| 5            | Funded Accounts                                                                             | 15,120         | 5,944          | 9,176          | 154.4%   |
| 6            | Accounts Enrolled, 1st Contribution Pending                                                 | 23,696         | 8,171          | 15,525         | 190.0%   |
| 7            | Payroll Contributing Accounts                                                               | 15,882         | 6,278          | 9,604          | 153.0%   |
| 8            | Accounts Previously Funded, No Longer Funded                                                | 714            | 306            | 408            | 133.3%   |
| 9            | Enrollment Pending Accounts (within 30 day opt-out window, no action yet)                   | 10,711         | 9,058          | 1,653          | 18.2%    |
| 10           | Program Departures (accounts with full withdrawals within 120 days of initial contribution) | 926            | 406            | 520            | 128.1%   |
| 11           | Effective Opt-Out Rate                                                                      | 29.92%         | 33.11%         | -3.19%         | -9.6%    |
| Funding      |                                                                                             |                |                |                |          |
| 12           | Total Assets                                                                                | \$5,222,590.99 | \$2,502,974.96 | \$2,719,616.03 | 108.7%   |
| 13           | Average Funded Account Balance                                                              | \$345.41       | \$421.09       | -\$75.68       | -18.0%   |
| 14           | Total Contributions Amount                                                                  | \$5,628,359.10 | \$2,865,372.68 | \$2,762,986.42 | 96.4%    |
| 15           | Monthly Contributions (last 30 days)                                                        | \$1,572,891.72 | \$486,886.65   | \$1,086,005.07 | 223.1%   |
| 16           | Average Monthly Contribution Amount (last 30 days)                                          | \$133.72       | \$115.08       | \$18.64        | 16.2%    |
| 17           | Median Monthly Contribution Amount (last 30 days)                                           | \$96.04        | \$87.07        | \$8.97         | 10.3%    |
| 18           | Average Contribution Rate (funded accounts)                                                 | 5.03%          | 5.14%          | -0.11%         | -2.1%    |
| 19           | Amount of Withdrawals                                                                       | \$466,366.59   | \$286,235.54   | \$180,131.05   | 62.9%    |
| 20           | Accounts with a Full Withdrawal                                                             | 1,143          | 605            | 538            | 88.9%    |
| 21           | Accounts with a Partial Withdrawal                                                          | 91             | N/A            | N/A            | N/A      |
| 22           | Accounts With a Full Withdrawal as a Percentage of Payroll Contributing Accounts            | 7.20%          | 9.64%          | -2.44%         | -25.3%   |

\*On April 15, 2020, the Board voted to delay the first deadline to September 30, 2020 due to the COVID-19 emergency. Direct notices to employers and most advertisements were paused for Quarter 2.