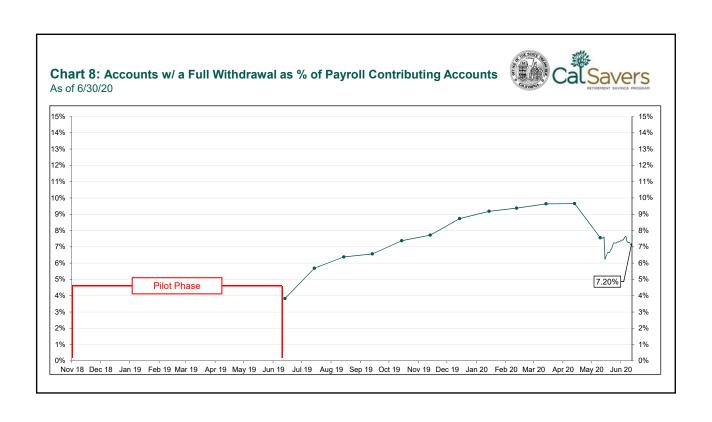

## CalSavers Retirement Savings Program Participation & Funding Snapshot Data as of 6/30/20

| Employers    |                                                                                             | 6/30/2020      | 3/31/2020      | Change         | % Change |
|--------------|---------------------------------------------------------------------------------------------|----------------|----------------|----------------|----------|
| 1            | Employers Registered                                                                        | 1,885          | 1,710          | 175            | 10.2%    |
| 2            | Employers That Uploaded Roster                                                              | 1,224          | 901            | 323            | 35.8%    |
| 3            | Employers That Started Payroll Deductions                                                   | 555            | 293            | 262            | 89.4%    |
| 4            | Exempted Employers                                                                          | 2,657          | 2,060          | 597            | 29.0%    |
| Participants |                                                                                             |                |                |                |          |
| 5            | Funded Accounts                                                                             | 15,120         | 5,944          | 9,176          | 154.4%   |
| 6            | Accounts Enrolled, 1st Contribution Pending                                                 | 23,696         | 8,171          | 15,525         | 190.0%   |
| 7            | Payroll Contributing Accounts                                                               | 15,882         | 6,278          | 9,604          | 153.0%   |
| 8            | Accounts Previously Funded, No Longer Funded                                                | 714            | 306            | 408            | 133.3%   |
| 9            | Enrollment Pending Accounts (within 30 day opt-out window, no action yet)                   | 10,711         | 9,058          | 1,653          | 18.2%    |
| 10           | Program Departures (accounts with full withdrawals within 120 days of initial contribution) | 926            | 406            | 520            | 128.1%   |
| 11           | Effective Opt-Out Rate                                                                      | 29.92%         | 33.11%         | -3.19%         | -9.6%    |
| Funding      |                                                                                             |                |                |                |          |
| 12           | Total Assets                                                                                | \$5,222,590.99 | \$2,502,974.96 | \$2,719,616.03 | 108.7%   |
| 13           | Average Funded Account Balance                                                              | \$345.41       | \$421.09       | -\$75.68       | -18.0%   |
| 14           | Total Contributions Amount                                                                  | \$5,628,359.10 | \$2,865,372.68 | \$2,762,986.42 | 96.4%    |
| 15           | Monthly Contributions (last 30 days)                                                        | \$1,572,891.72 | \$486,886.65   | \$1,086,005.07 | 223.1%   |
| 16           | Average Monthly Contribution Amount (last 30 days)                                          | \$133.72       | \$115.08       | \$18.64        | 16.2%    |
| 17           | Median Monthly Contribution Amount (last 30 days)                                           | \$96.04        | \$87.07        | \$8.97         | 10.3%    |
| 18           | Average Contribution Rate (funded accounts)                                                 | 5.03%          | 5.14%          | -0.11%         | -2.1%    |
| 19           | Amount of Withdrawals                                                                       | \$466,366.59   | \$286,235.54   | \$180,131.05   | 62.9%    |
| 20           | Accounts with a Full Withdrawal                                                             | 1,143          | 605            | 538            | 88.9%    |
| 21           | Accounts with a Partial Withdrawal                                                          | 91             | N/A            | N/A            | N/A      |
| 22           | Accounts With a Full Withdrawal as a Percentage of Payroll Contributing Accounts            | 7.20%          | 9.64%          | -2.44%         | -25.3%   |