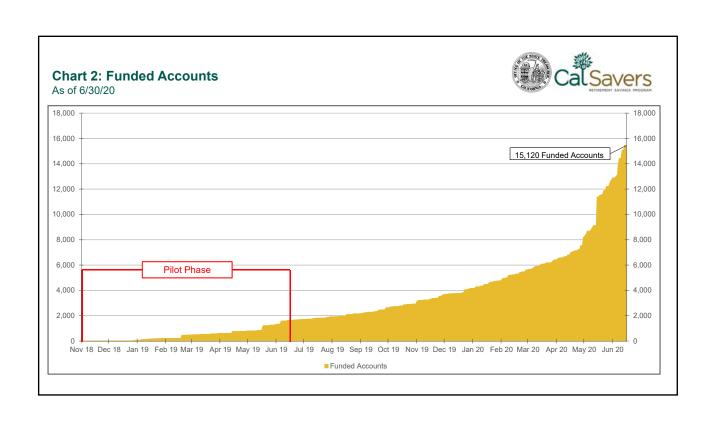

## CalSavers Retirement Savings Program Participation & Funding Snapshot Data as of 6/30/20

| Employers    |                                                                                             | 6/30/2020      | 3/31/2020      | Change         | % Change |
|--------------|---------------------------------------------------------------------------------------------|----------------|----------------|----------------|----------|
| 1            | Employers Registered                                                                        | 1,885          | 1,710          | 175            | 10.2%    |
| 2            | Employers That Uploaded Roster                                                              | 1,224          | 901            | 323            | 35.8%    |
| 3            | Employers That Started Payroll Deductions                                                   | 555            | 293            | 262            | 89.4%    |
| 4            | Exempted Employers                                                                          | 2,657          | 2,060          | 597            | 29.0%    |
| Participants |                                                                                             |                |                |                |          |
| 5            | Funded Accounts                                                                             | 15,120         | 5,944          | 9,176          | 154.4%   |
| 6            | Accounts Enrolled, 1st Contribution Pending                                                 | 23,696         | 8,171          | 15,525         | 190.0%   |
| 7            | Payroll Contributing Accounts                                                               | 15,882         | 6,278          | 9,604          | 153.0%   |
| 8            | Accounts Previously Funded, No Longer Funded                                                | 714            | 306            | 408            | 133.3%   |
| 9            | Enrollment Pending Accounts (within 30 day opt-out window, no action yet)                   | 10,711         | 9,058          | 1,653          | 18.2%    |
| 10           | Program Departures (accounts with full withdrawals within 120 days of initial contribution) | 926            | 406            | 520            | 128.1%   |
| 11           | Effective Opt-Out Rate                                                                      | 29.92%         | 33.11%         | -3.19%         | -9.6%    |
| Funding      |                                                                                             |                |                |                |          |
| 12           | Total Assets                                                                                | \$5,222,590.99 | \$2,502,974.96 | \$2,719,616.03 | 108.7%   |
| 13           | Average Funded Account Balance                                                              | \$345.41       | \$421.09       | -\$75.68       | -18.0%   |
| 14           | Total Contributions Amount                                                                  | \$5,628,359.10 | \$2,865,372.68 | \$2,762,986.42 | 96.4%    |
| 15           | Monthly Contributions (last 30 days)                                                        | \$1,572,891.72 | \$486,886.65   | \$1,086,005.07 | 223.1%   |
| 16           | Average Monthly Contribution Amount (last 30 days)                                          | \$133.72       | \$115.08       | \$18.64        | 16.2%    |
| 17           | Median Monthly Contribution Amount (last 30 days)                                           | \$96.04        | \$87.07        | \$8.97         | 10.3%    |
| 18           | Average Contribution Rate (funded accounts)                                                 | 5.03%          | 5.14%          | -0.11%         | -2.1%    |
| 19           | Amount of Withdrawals                                                                       | \$466,366.59   | \$286,235.54   | \$180,131.05   | 62.9%    |
| 20           | Accounts with a Full Withdrawal                                                             | 1,143          | 605            | 538            | 88.9%    |
| 21           | Accounts with a Partial Withdrawal                                                          | 91             | N/A            | N/A            | N/A      |
| 22           | Accounts With a Full Withdrawal as a Percentage of Payroll Contributing Accounts            | 7.20%          | 9.64%          | -2.44%         | -25.3%   |

\*On April 15, 2020, the Board voted to delay the first deadline to September 30, 2020 due to the COVID-19 emergency. Direct notices to employers and most advertisements were paused for Quarter 2.