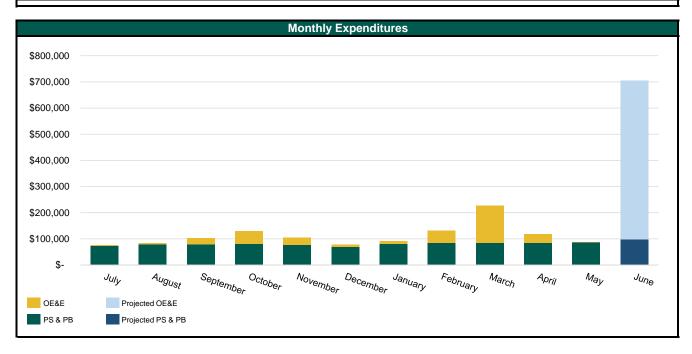

| Projected vs. Actual Expenditures |                    |           |          |        |                                |           |             |                    |             |             |             |        |  |
|-----------------------------------|--------------------|-----------|----------|--------|--------------------------------|-----------|-------------|--------------------|-------------|-------------|-------------|--------|--|
|                                   | Staff Expenditures |           |          |        | Operating Equipment & Expenses |           |             | Total Expenditures |             |             |             |        |  |
| Month                             | Projected          | Actual    | Variance |        | Projected                      | Actual    | Variance    |                    | Projected   | Actual      | Variance    |        |  |
| July                              | \$73,979           | \$73,979  | \$0      | 0.0%   | \$47,859                       | \$2,204   | \$45,655    | -95.4%             | \$121,838   | \$76,183    | \$45,655    | -37.5% |  |
| August                            | \$74,251           | \$79,501  | \$5,250  | 7.1%   | \$30,632                       | \$5,079   | \$25,553    | -83.4%             | \$104,883   | \$84,580    | \$20,303    | -19.4% |  |
| September                         | \$74,251           | \$79,704  | \$5,453  | 7.3%   | \$22,558                       | \$24,101  | \$1,543     | 6.8%               | \$96,809    | \$103,806   | \$6,997     | 7.2%   |  |
| October                           | \$76,346           | \$81,412  | \$5,066  | 6.6%   | \$56,228                       | \$49,164  | \$7,064     | -12.6%             | \$132,574   | \$130,576   | \$1,998     | -1.5%  |  |
| November                          | \$76,346           | \$76,447  | \$101    | 0.1%   | \$35,079                       | \$28,368  | \$6,711     | -19.1%             | \$111,425   | \$104,815   | \$6,610     | -5.9%  |  |
| December                          | \$76,346           | \$70,009  | \$6,337  | -8.3%  | \$33,685                       | \$7,935   | \$25,749    | -76.4%             | \$110,031   | \$77,944    | \$32,087    | -29.2% |  |
| January                           | \$83,329           | \$80,497  | \$2,832  | -3.4%  | \$293,290                      | \$10,019  | \$283,271   | -96.6%             | \$376,619   | \$90,516    | \$286,103   | -76.0% |  |
| February                          | \$83,329           | \$84,311  | \$982    | 1.2%   | \$37,731                       | \$46,694  | \$8,964     | 23.8%              | \$121,060   | \$131,006   | \$9,946     | 8.2%   |  |
| March                             | \$90,312           | \$83,787  | \$6,525  | -7.2%  | \$183,285                      | \$143,263 | \$40,022    | -21.8%             | \$273,597   | \$227,050   | \$46,547    | -17.0% |  |
| April                             | \$97,582           | \$84,044  | \$13,537 | -13.9% | \$460,425                      | \$33,613  | \$426,812   | -92.7%             | \$558,007   | \$117,657   | \$440,350   | -78.9% |  |
| Мау                               | \$97,582           | \$86,379  | \$11,203 | -11.5% | \$532,822                      | \$1,809   | \$531,013   | -99.7%             | \$630,404   | \$88,188    | \$542,216   | -86.0% |  |
| June                              | \$97,582           |           |          |        | \$606,729                      |           |             |                    | \$704,311   |             |             |        |  |
| YTD Total                         | \$903,652          | \$880,070 | \$23,582 | -2.6%  | \$1,733,595                    | \$352,251 | \$1,381,344 | -79.7%             | \$2,637,247 | \$1,232,321 | \$1,404,926 | -53.3% |  |