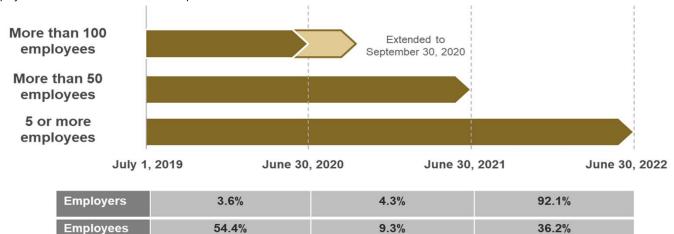

<sup>\*</sup>Historic participation reports are available at: https://www.treasurer.ca.gov/calsavers/reports.asp

<sup>\*</sup>The Program opened for all eligible employers on July 1, 2019, following a limited seven-month pilot. The first round of notices to employers were sent in October 2019. The deadlines for employer compliance and the estimated shares of total volume of employers and employees are summarized in the graphic below.