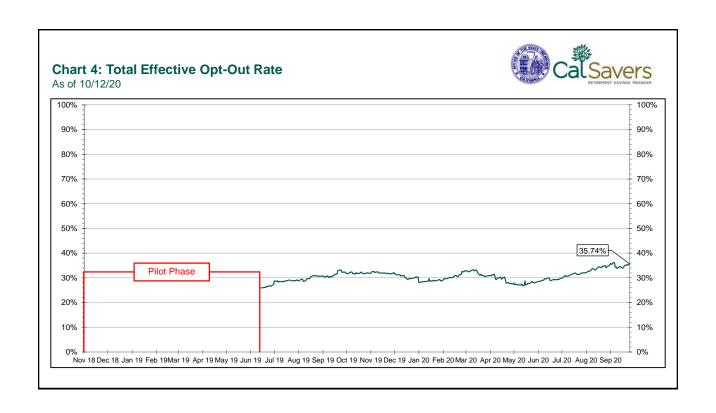

| Accounts w/ Full W/d as % of Contributing Accounts  | 8.67%           | 8.60%              | 8.55%          | 0.05%          | 0.6%     |

## Notes:

\*On April 15, 2020, the Board voted to delay the first deadline to September 30, 2020 due to the COVID-19 emergency. Direct notices to employers and most advertisements were paused for Quarter 2.



<sup>\*</sup>Historic participation reports are available at: https://www.treasurer.ca.gov/calsavers/reports.asp

<sup>\*</sup>The Program opened for all eligible employers on July 1, 2019, following a limited seven-month pilot. The first round of notices to employers were sent in October 2019. The deadlines for employer compliance and the estimated shares of total volume of employers and employees are summarized in the graphic below.