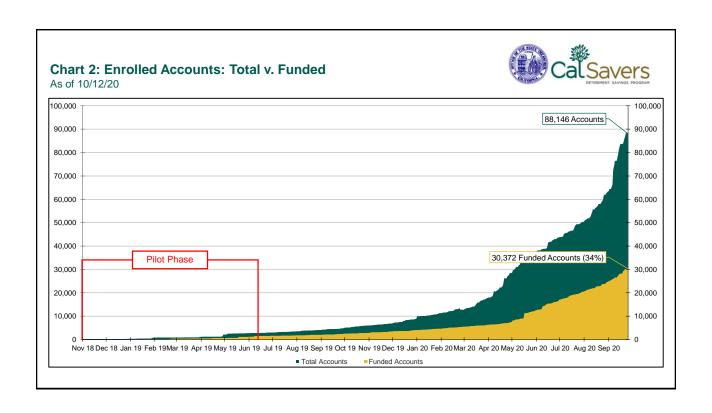

| Accounts w/ Full W/d as % of Contributing Accounts  | 8.67%           | 8.60%              | 8.55%          | 0.05%          | 0.6%     |

## Notes:

\*On April 15, 2020, the Board voted to delay the first deadline to September 30, 2020 due to the COVID-19 emergency. Direct notices to employers and most advertisements were paused for Quarter 2.



<sup>\*</sup>Historic participation reports are available at: https://www.treasurer.ca.gov/calsavers/reports.asp

<sup>\*</sup>The Program opened for all eligible employers on July 1, 2019, following a limited seven-month pilot. The first round of notices to employers were sent in October 2019. The deadlines for employer compliance and the estimated shares of total volume of employers and employees are summarized in the graphic below.