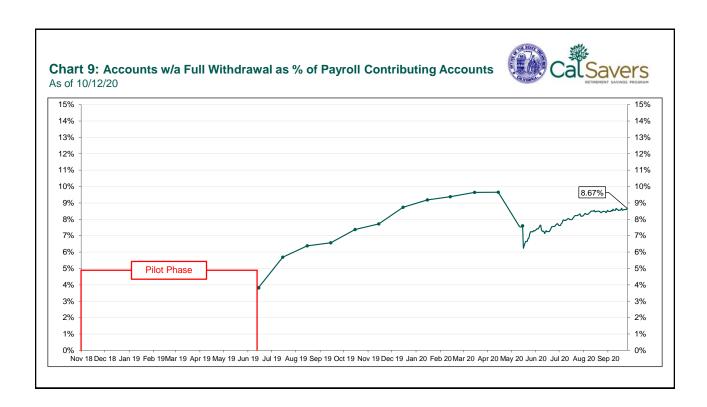

## CalSavers Retirement Savings Program Participation & Funding Snapshot

|              |                                                     | Latest Data     | Monthly Comparison |                |                |          |
|--------------|-----------------------------------------------------|-----------------|--------------------|----------------|----------------|----------|
| Employers    |                                                     | 10/12/2020      | 9/30/2020          | 8/31/2020      | Change         | % Change |
| 1            | Employers Registered                                | 4,324           | 3,500              | 2,249          | 1,251          | 55.6%    |
| 2            | Employers That Uploaded Roster                      | 2,412           | 2,074              | 1,526          | 548            | 35.9%    |
| 3            | Employers That Started Payroll Deductions           | 922             | 855                | 736            | 119            | 16.2%    |
| 4            | Exempted Employers                                  | 5,455           | 4,447              | 3,047          | 1,400          | 45.9%    |
| Participants |                                                     |                 |                    |                |                |          |
| 5            | Funded Accounts                                     | 30,372          | 27,544             | 22,093         | 5,451          | 24.7%    |
| 6            | Accounts Enrolled, 1st Contribution Pending         | 57,774          | 51,346             | 33,499         | 17,847         | 53.3%    |
| 7            | Payroll Contributing Accounts                       | 32,285          | 29,234             | 23,447         | 5,787          | 24.7%    |
| 8            | Enrollment Pending Accounts (within opt-out window) | 91,287          | 70,189             | 34,388         | 35,801         | 104.1%   |
| 9            | Multiple Employer Accounts                          | 4,779           | 3,407              | 1,281          | 2,126          | 166.0%   |
| 10           | Effective Opt-Out Rate                              | 35.74%          | 34.54%             | 29.92%         | 4.62%          | 15.4%    |
| Funding      |                                                     |                 |                    |                |                |          |
| 11           | Total Assets                                        | \$11,959,546.32 | \$11,026,726.47    | \$8,746,853.59 | \$2,279,872.88 | 26.1%    |
| 12           | Average Funded Account Balance                      | \$393.77        | \$400.33           | \$395.91       | \$4.42         | 1.1%     |
| 13           | Total Contributions Amount                          | \$12,743,990.52 | \$11,839,210.34    | \$9,308,080.55 | \$2,531,129.79 | 27.2%    |
| 14           | Monthly Contributions                               | \$2,569,610.33  | \$2,531,129.79     | \$1,919,382.96 | \$611,746.83   | 31.9%    |
| 15           | Average Monthly Contribution Amount                 | \$115.07        | \$126.48           | \$121.87       | \$4.62         | 3.8%     |
| 16           | Median Monthly Contribution Amount                  | \$87.04         | \$97.55            | \$97.20        | \$0.34         | 0.4%     |
| 17           | Average Contribution Rate                           | 5.03%           | 5.03%              | 5.03%          | 0.00%          | 0.0%     |
| 18           | Amount of Withdrawals                               | \$1,037,577.34  | \$955,142.80       | \$758,578.35   | \$196,564.45   | 25.9%    |
| 19           | Accounts with a Full Withdrawal                     | 2,798           | 2,513              | 2,004          | 509            | 25.4%    |
| 20           | Accounts with a Partial Withdrawal                  | 156             | 143                | 119            | 24             | 20.2%    |
| 21           | Accounts w/ Full W/d as % of Contributing Accounts  | 8.67%           | 8.60%              | 8.55%          | 0.05%          | 0.6%     |