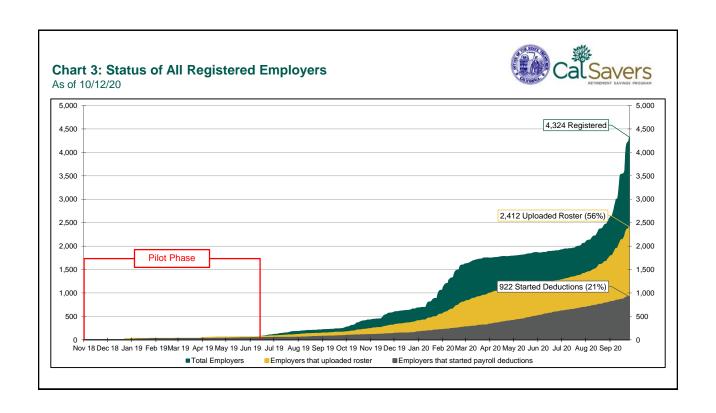

## Notes:

\*On April 15, 2020, the Board voted to delay the first deadline to September 30, 2020 due to the COVID-19 emergency. Direct notices to employers and most advertisements were paused for Quarter 2.

<sup>\*</sup>Historic participation reports are available at: https://www.treasurer.ca.gov/calsavers/reports.asp

<sup>\*</sup>The Program opened for all eligible employers on July 1, 2019, following a limited seven-month pilot. The first round of notices to employers were sent in October 2019. The deadlines for employer compliance and the estimated shares of total volume of employers and employees are summarized in the graphic below.