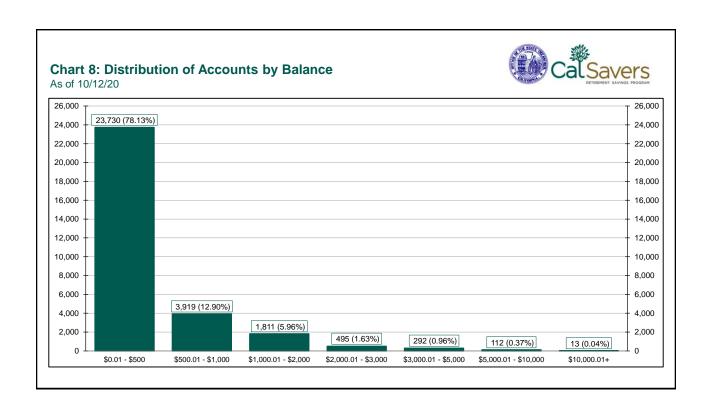

## CalSavers Retirement Savings Program Participation & Funding Snapshot

|              |                                                     | Latest Data     | Monthly Comparison |                |                |          |
|--------------|-----------------------------------------------------|-----------------|--------------------|----------------|----------------|----------|
| Employers    |                                                     | 10/12/2020      | 9/30/2020          | 8/31/2020      | Change         | % Change |
| 1            | Employers Registered                                | 4,324           | 3,500              | 2,249          | 1,251          | 55.6%    |
| 2            | Employers That Uploaded Roster                      | 2,412           | 2,074              | 1,526          | 548            | 35.9%    |
| 3            | Employers That Started Payroll Deductions           | 922             | 855                | 736            | 119            | 16.2%    |
| 4            | Exempted Employers                                  | 5,455           | 4,447              | 3,047          | 1,400          | 45.9%    |
| Participants |                                                     |                 |                    |                |                |          |
| 5            | Funded Accounts                                     | 30,372          | 27,544             | 22,093         | 5,451          | 24.7%    |
| 6            | Accounts Enrolled, 1st Contribution Pending         | 57,774          | 51,346             | 33,499         | 17,847         | 53.3%    |
| 7            | Payroll Contributing Accounts                       | 32,285          | 29,234             | 23,447         | 5,787          | 24.7%    |
| 8            | Enrollment Pending Accounts (within opt-out window) | 91,287          | 70,189             | 34,388         | 35,801         | 104.1%   |
| 9            | Multiple Employer Accounts                          | 4,779           | 3,407              | 1,281          | 2,126          | 166.0%   |
| 10           | Effective Opt-Out Rate                              | 35.74%          | 34.54%             | 29.92%         | 4.62%          | 15.4%    |
| Funding      |                                                     |                 |                    |                |                |          |
| 11           | Total Assets                                        | \$11,959,546.32 | \$11,026,726.47    | \$8,746,853.59 | \$2,279,872.88 | 26.1%    |
| 12           | Average Funded Account Balance                      | \$393.77        | \$400.33           | \$395.91       | \$4.42         | 1.1%     |
| 13           | Total Contributions Amount                          | \$12,743,990.52 | \$11,839,210.34    | \$9,308,080.55 | \$2,531,129.79 | 27.2%    |
| 14           | Monthly Contributions                               | \$2,569,610.33  | \$2,531,129.79     | \$1,919,382.96 | \$611,746.83   | 31.9%    |
| 15           | Average Monthly Contribution Amount                 | \$115.07        | \$126.48           | \$121.87       | \$4.62         | 3.8%     |
| 16           | Median Monthly Contribution Amount                  | \$87.04         | \$97.55            | \$97.20        | \$0.34         | 0.4%     |
| 17           | Average Contribution Rate                           | 5.03%           | 5.03%              | 5.03%          | 0.00%          | 0.0%     |
| 18           | Amount of Withdrawals                               | \$1,037,577.34  | \$955,142.80       | \$758,578.35   | \$196,564.45   | 25.9%    |
| 19           | Accounts with a Full Withdrawal                     | 2,798           | 2,513              | 2,004          | 509            | 25.4%    |
| 20           | Accounts with a Partial Withdrawal                  | 156             | 143                | 119            | 24             | 20.2%    |
| 21           | Accounts w/ Full W/d as % of Contributing Accounts  | 8.67%           | 8.60%              | 8.55%          | 0.05%          | 0.6%     |