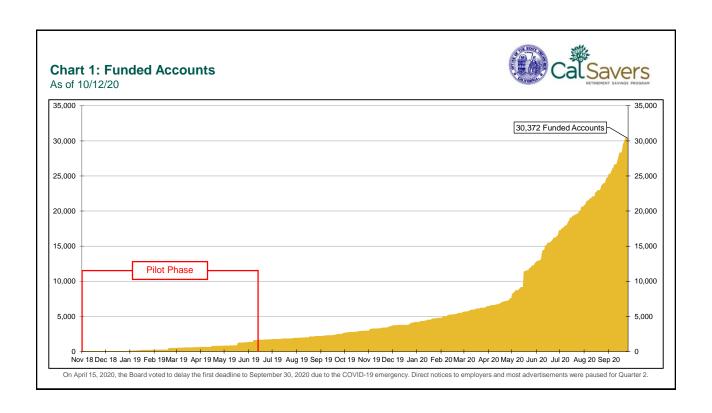

## Notes:

\*On April 15, 2020, the Board voted to delay the first deadline to September 30, 2020 due to the COVID-19 emergency. Direct notices to employers and most advertisements were paused for Quarter 2.