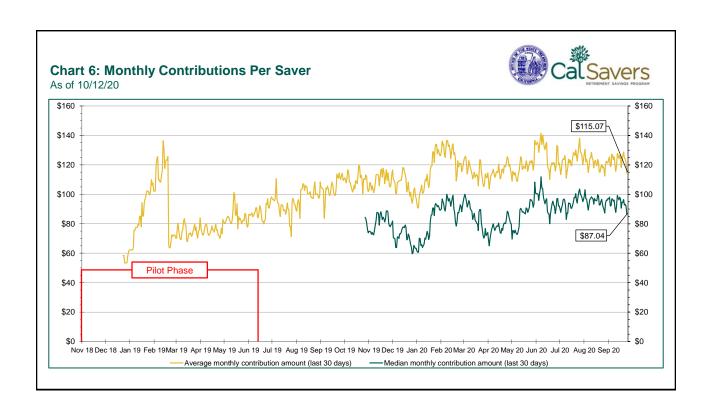

Accounts w/ Full W/d as % of Contributing Accounts  | 8.67%           | 8.60%              | 8.55%          | 0.05%          | 0.6%     |

## Notes:

\*On April 15, 2020, the Board voted to delay the first deadline to September 30, 2020 due to the COVID-19 emergency. Direct notices to employers and most advertisements were paused for Quarter 2.



<sup>\*</sup>Historic participation reports are available at: https://www.treasurer.ca.gov/calsavers/reports.asp

<sup>\*</sup>The Program opened for all eligible employers on July 1, 2019, following a limited seven-month pilot. The first round of notices to employers were sent in October 2019. The deadlines for employer compliance and the estimated shares of total volume of employers and employees are summarized in the graphic below.