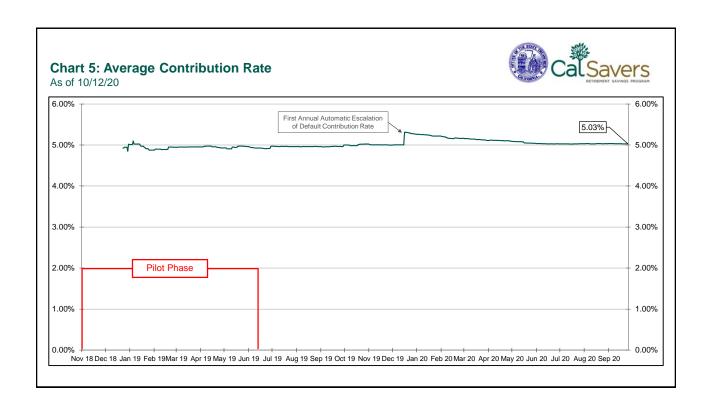

| Accounts w/ Full W/d as % of Contributing Accounts  | 8.67%           | 8.60%              | 8.55%          | 0.05%          | 0.6%     |

## Notes:

\*On April 15, 2020, the Board voted to delay the first deadline to September 30, 2020 due to the COVID-19 emergency. Direct notices to employers and most advertisements were paused for Quarter 2.



<sup>\*</sup>Historic participation reports are available at: https://www.treasurer.ca.gov/calsavers/reports.asp

<sup>\*</sup>The Program opened for all eligible employers on July 1, 2019, following a limited seven-month pilot. The first round of notices to employers were sent in October 2019. The deadlines for employer compliance and the estimated shares of total volume of employers and employees are summarized in the graphic below.