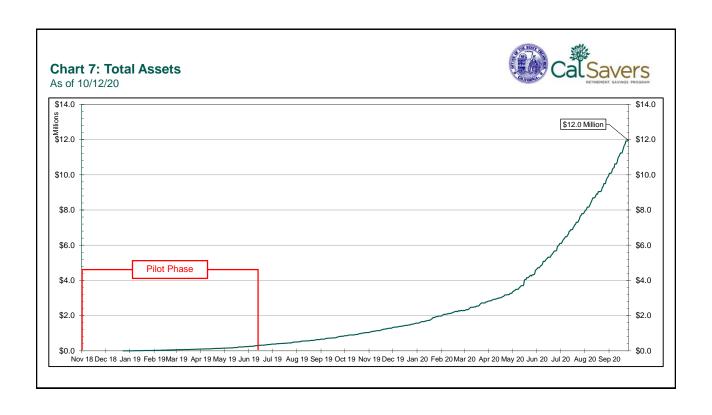

counts w/ Full W/d as % of Contributing Accounts  | 8.67%           | 8.60%              | 8.55%          | 0.05%          | 0.6%     |

## Notes:

\*On April 15, 2020, the Board voted to delay the first deadline to September 30, 2020 due to the COVID-19 emergency. Direct notices to employers and most advertisements were paused for Quarter 2.



<sup>\*</sup>Historic participation reports are available at: https://www.treasurer.ca.gov/calsavers/reports.asp

<sup>\*</sup>The Program opened for all eligible employers on July 1, 2019, following a limited seven-month pilot. The first round of notices to employers were sent in October 2019. The deadlines for employer compliance and the estimated shares of total volume of employers and employees are summarized in the graphic below.