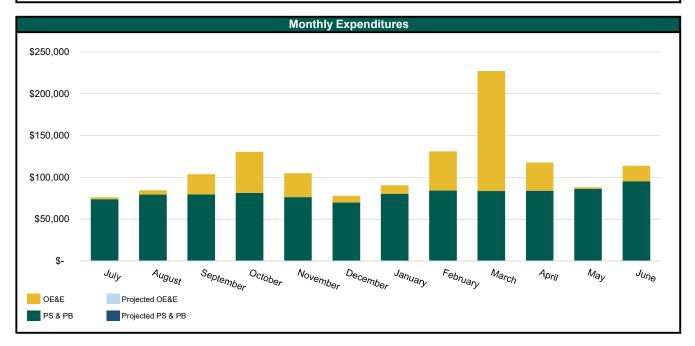

| Projected vs. Actual Expenditures |                    |           |          |        |                                |           |             |                    |             |             |             |        |
|-----------------------------------|--------------------|-----------|----------|--------|--------------------------------|-----------|-------------|--------------------|-------------|-------------|-------------|--------|
|                                   | Staff Expenditures |           |          |        | Operating Equipment & Expenses |           |             | Total Expenditures |             |             |             |        |
| Month                             | Projected          | Actual    | Variance |        | Projected                      | Actual    | Variance    |                    | Projected   | Actual      | Variance    |        |
| July                              | \$73,979           | \$73,979  | \$0      | 0.0%   | \$47,859                       | \$2,204   | \$45,655    | -95.4%             | \$121,838   | \$76,183    | \$45,655    | -37.5% |
| August                            | \$74,251           | \$79,501  | \$5,250  | 7.1%   | \$30,632                       | \$5,079   | \$25,553    | -83.4%             | \$104,883   | \$84,580    | \$20,303    | -19.4% |
| September                         | \$74,251           | \$79,704  | \$5,453  | 7.3%   | \$22,558                       | \$24,101  | \$1,543     | 6.8%               | \$96,809    | \$103,806   | \$6,997     | 7.2%   |
| October                           | \$76,346           | \$81,412  | \$5,066  | 6.6%   | \$56,228                       | \$49,164  | \$7,064     | -12.6%             | \$132,574   | \$130,576   | \$1,998     | -1.5%  |
| November                          | \$76,346           | \$76,447  | \$101    | 0.1%   | \$35,079                       | \$28,368  | \$6,711     | -19.1%             | \$111,425   | \$104,815   | \$6,610     | -5.9%  |
| December                          | \$76,346           | \$70,009  | \$6,337  | -8.3%  | \$33,685                       | \$7,935   | \$25,749    | -76.4%             | \$110,031   | \$77,944    | \$32,087    | -29.2% |
| January                           | \$83,329           | \$80,497  | \$2,832  | -3.4%  | \$293,290                      | \$10,019  | \$283,271   | -96.6%             | \$376,619   | \$90,516    | \$286,103   | -76.0% |
| February                          | \$83,329           | \$84,311  | \$982    | 1.2%   | \$37,731                       | \$46,694  | \$8,964     | 23.8%              | \$121,060   | \$131,006   | \$9,946     | 8.2%   |
| March                             | \$90,312           | \$83,787  | \$6,525  | -7.2%  | \$183,285                      | \$143,263 | \$40,022    | -21.8%             | \$273,597   | \$227,050   | \$46,547    | -17.0% |
| April                             | \$97,582           | \$84,044  | \$13,537 | -13.9% | \$460,425                      | \$33,613  | \$426,812   | -92.7%             | \$558,007   | \$117,657   | \$440,350   | -78.9% |
| Мау                               | \$97,582           | \$86,379  | \$11,203 | -11.5% | \$532,822                      | \$1,809   | \$531,013   | -99.7%             | \$630,404   | \$88,188    | \$542,216   | -86.0% |
| June                              | \$97,582           | \$95,259  | \$95,259 | -2.4%  | \$606,729                      | \$18,566  | \$588,163   | -96.9%             | \$704,311   | \$113,825   | \$590,486   | -83.8% |
| YTD Total                         | \$1,001,234        | \$975,329 | \$25,906 | -2.6%  | \$2,340,324                    | \$370,817 | \$1,969,506 | -84.2%             | \$3,341,558 | \$1,346,146 | \$1,995,412 | -59.7% |