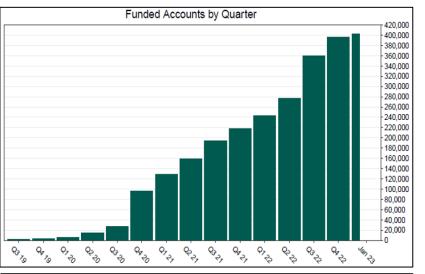

#### **Chart 2: Total Assets**

Chart 8: Accounts w/a Full Withdrawal as % of Payroll Contributing Accounts

CalSavers