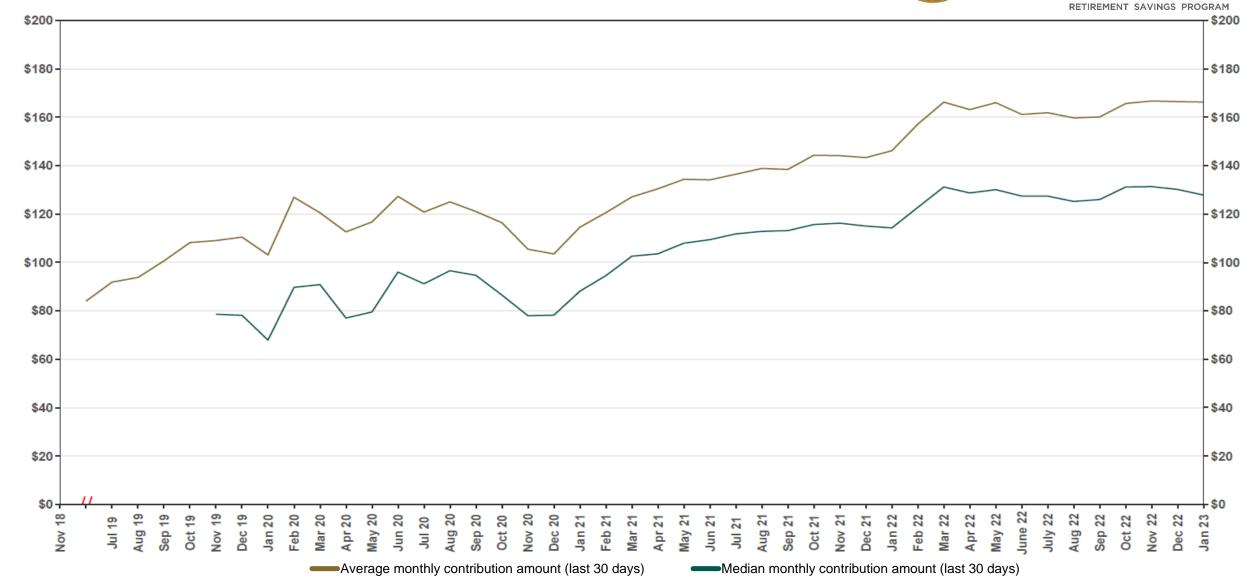

### **Chart 6: Status of All Registered Employers**

As of 1/31/23

The Program operated a limited scope pilot from November 2018 through June 2019 prior to full statewide launch on July 1, 2019.