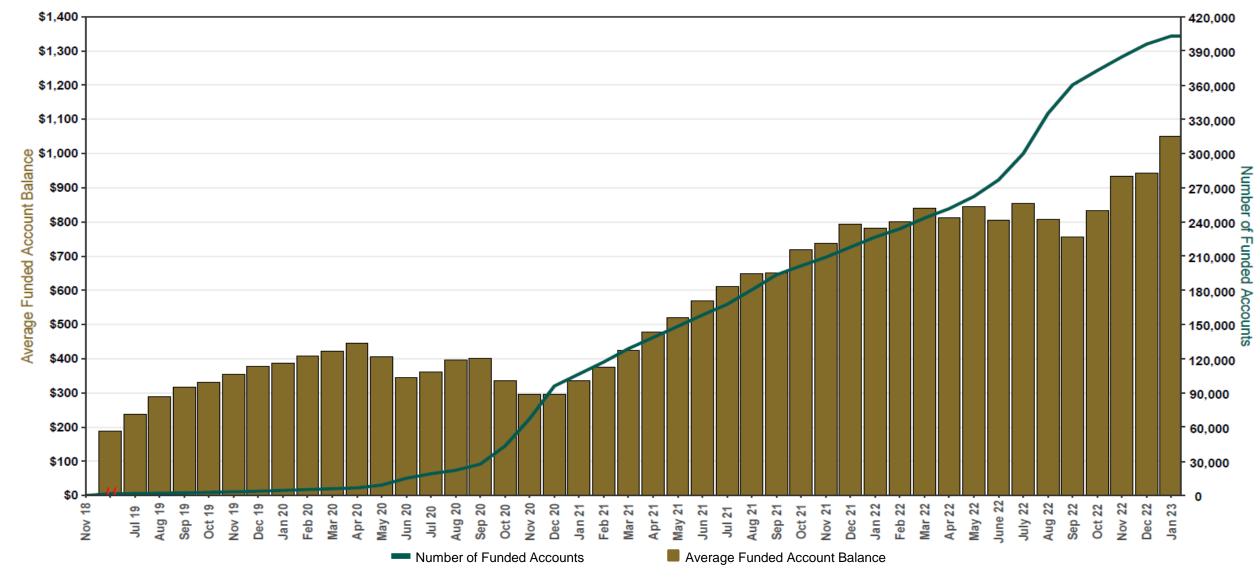

### **Chart 3: Average Funded Account Balance**

As of 1/31/23

The Program operated a limited scope pilot from November 2018 through June 2019 prior to full statewide launch on July 1, 2019.

**Chart 4: Distribution of Accounts by Balance** 

| Funding                                | 1/31/2023     | <b>12/31/2022</b> Change |              | % Change |
|----------------------------------------|---------------|--------------------------|--------------|----------|
| 11 Total Assets                        | \$423,386,300 | \$372,979,988            | \$50,406,312 | 13.5%    |
| 12 Average Funded Account Balance      | \$1,050       | \$942                    | \$108        | 11.5%    |
| 13 Total Contributions Amount          | \$505,878,035 | \$473,985,470            | \$31,892,565 | 6.7%     |
| 14 Average Monthly Contribution Amount | \$173         | \$169                    | \$4          | 2.4%     |
| 15 Median Monthly Contribution Amount  | \$132         | \$130                    | \$2          | 1.9%     |
| 16 Average Contribution Rate           | 5.15%         | 5.07%                    | 0.08%        | 1.6%     |
| 17 Amount of Withdrawals               | \$75,909,514  | \$68,275,908             | \$7,633,606  | 11.2%    |
| 18 Accounts with a Full Withdrawal     | 67,169        | 62,713                   | 4,456        | 7.1%     |
| 19 Accounts with a Partial Withdrawal  | 7,509         | 6,864                    | 645          | 9.4%     |
| 20 Withdrawal Rate <sup>1</sup>        | 15.33%        | 14.63%                   | 0.70%        | 4.8%     |