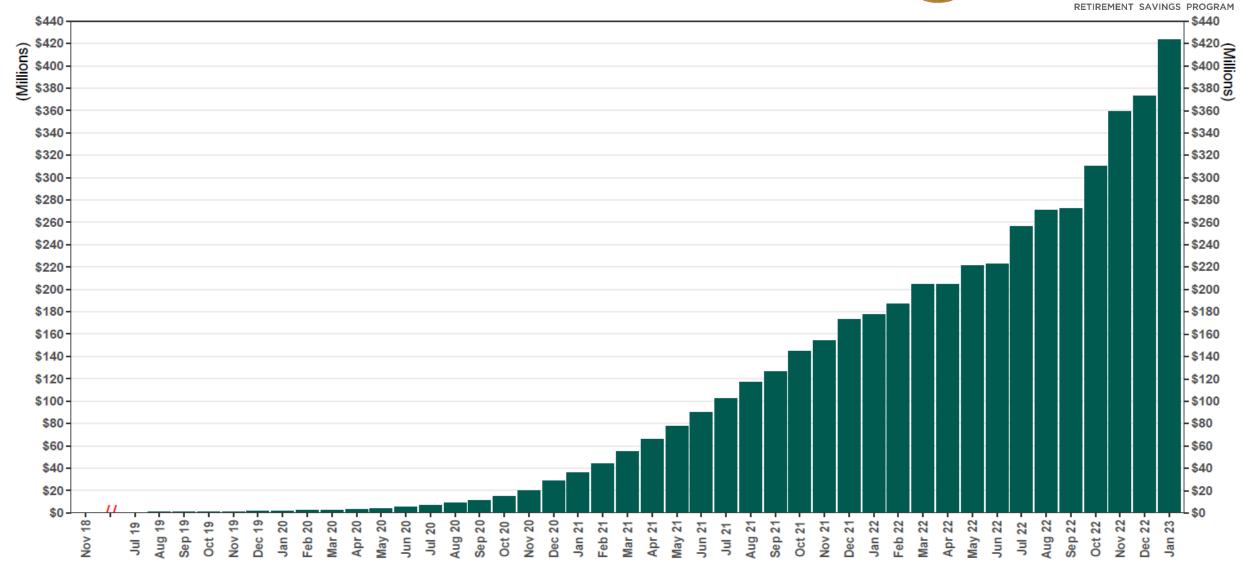

#### **Chart 2: Total Assets**

| Funding                                | 1/31/2023     | <b>12/31/2022</b> Change |              | % Change |
|----------------------------------------|---------------|--------------------------|--------------|----------|
| 11 Total Assets                        | \$423,386,300 | \$372,979,988            | \$50,406,312 | 13.5%    |
| 12 Average Funded Account Balance      | \$1,050       | \$942                    | \$108        | 11.5%    |
| 13 Total Contributions Amount          | \$505,878,035 | \$473,985,470            | \$31,892,565 | 6.7%     |
| 14 Average Monthly Contribution Amount | \$173         | \$169                    | \$4          | 2.4%     |
| 15 Median Monthly Contribution Amount  | \$132         | \$130                    | \$2          | 1.9%     |
| 16 Average Contribution Rate           | 5.15%         | 5.07%                    | 0.08%        | 1.6%     |
| 17 Amount of Withdrawals               | \$75,909,514  | \$68,275,908             | \$7,633,606  | 11.2%    |
| 18 Accounts with a Full Withdrawal     | 67,169        | 62,713                   | 4,456        | 7.1%     |
| 19 Accounts with a Partial Withdrawal  | 7,509         | 6,864                    | 645          | 9.4%     |
| 20 Withdrawal Rate <sup>1</sup>        | 15.33%        | 14.63%                   | 0.70%        | 4.8%     |