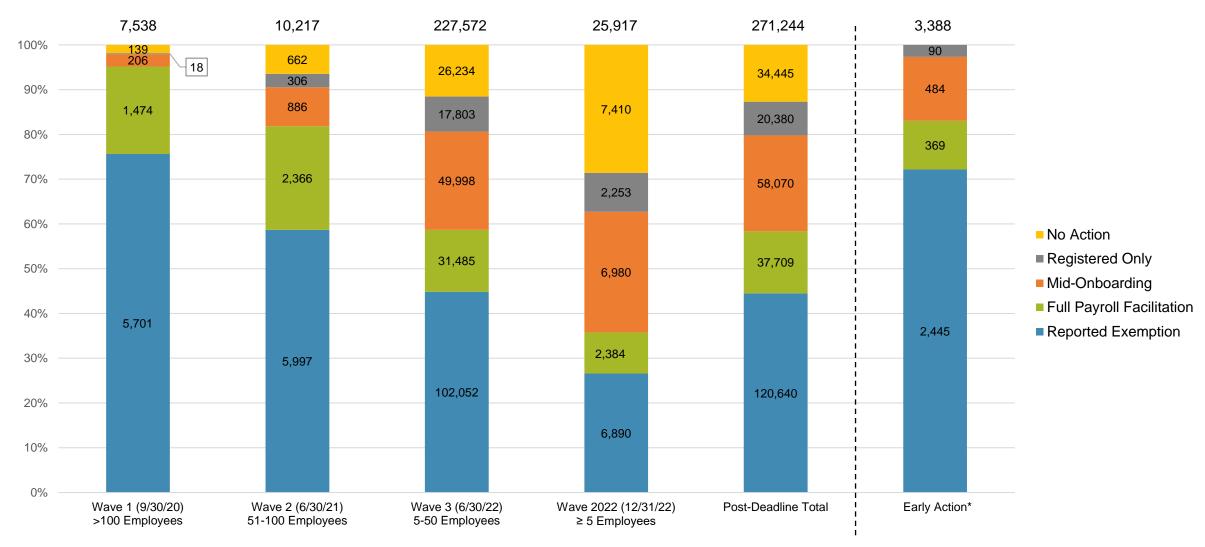

#### Status of Estimated Eligible Employers by Wave

| •                            |                         | •                     |                              |                                                    |                           |
|------------------------------|-------------------------|-----------------------|------------------------------|----------------------------------------------------|---------------------------|
| Wave (Deadline)              | Employers<br>Registered | Employers<br>Exempted | Total Employers<br>Responded | Total Estimated<br>Eligible Employers <sup>2</sup> | Employer<br>Response Rate |
| Wave 1 (9/30/20)             | 1,698                   | 5,701                 | 7,399                        | 7,538                                              | 98.2%                     |
| Wave 2 (6/30/21)             | 3,558                   | 5,997                 | 9,555                        | 10,217                                             | 93.5%                     |
| Wave 3 (6/30/22)             | 99,286                  | 102,052               | 201,338                      | 227,572                                            | 88.5%                     |
| Wave 2022 (12/31/22)         | 11,617                  | 6,890                 | 18,507                       | 25,917                                             | 71.4%                     |
| Subtotal Post-Deadline Waves | 116,159                 | 120,640               | 236,799                      | 271,244                                            | 87.3%                     |
| Early Action <sup>3</sup>    | 943                     | 2,445                 | 3,388                        | N/A                                                | N/A                       |
| Total                        | 117,102                 | 123,085               | 240,187                      | 271,244                                            | 88.6%                     |

# **Chart 7: Employer Status by Wave**

As of 1/31/2023

Employer registration deadlines shown in parentheses

<sup>\*</sup>Early Action refers to employers who registered or reported an exemption prior to any notifications distribution.