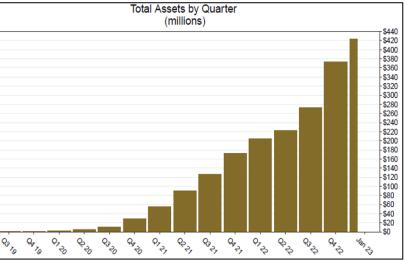

### **Chart 6: Status of All Registered Employers**

As of 1/31/23

The Program operated a limited scope pilot from November 2018 through June 2019 prior to full statewide launch on July 1, 2019.