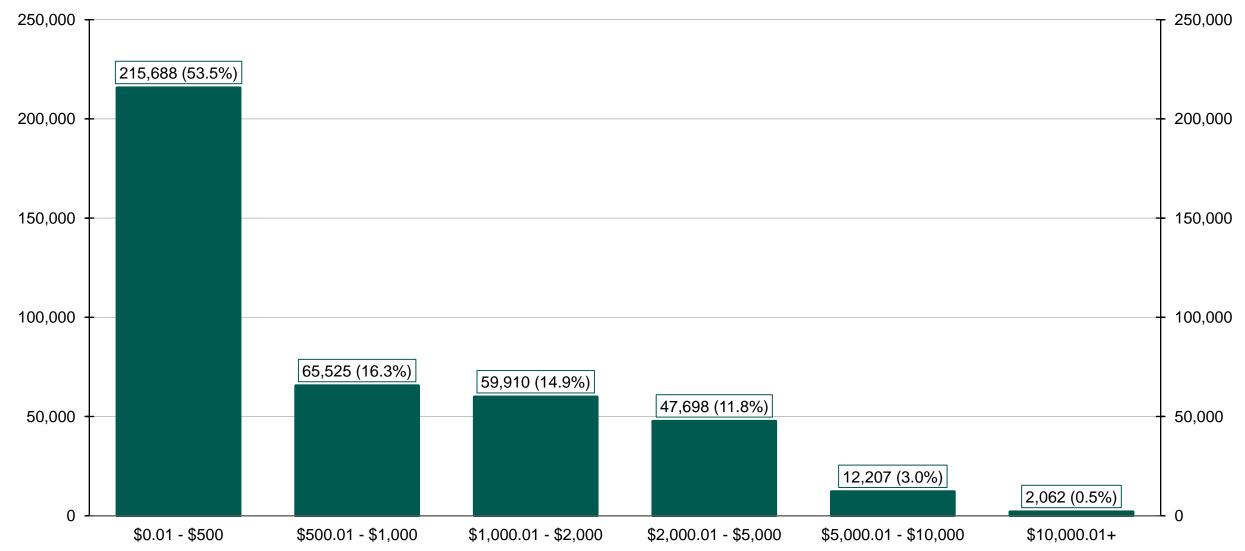

### **Chart 3: Average Funded Account Balance**

As of 1/31/23

The Program operated a limited scope pilot from November 2018 through June 2019 prior to full statewide launch on July 1, 2019.

**Chart 4: Distribution of Accounts by Balance** 