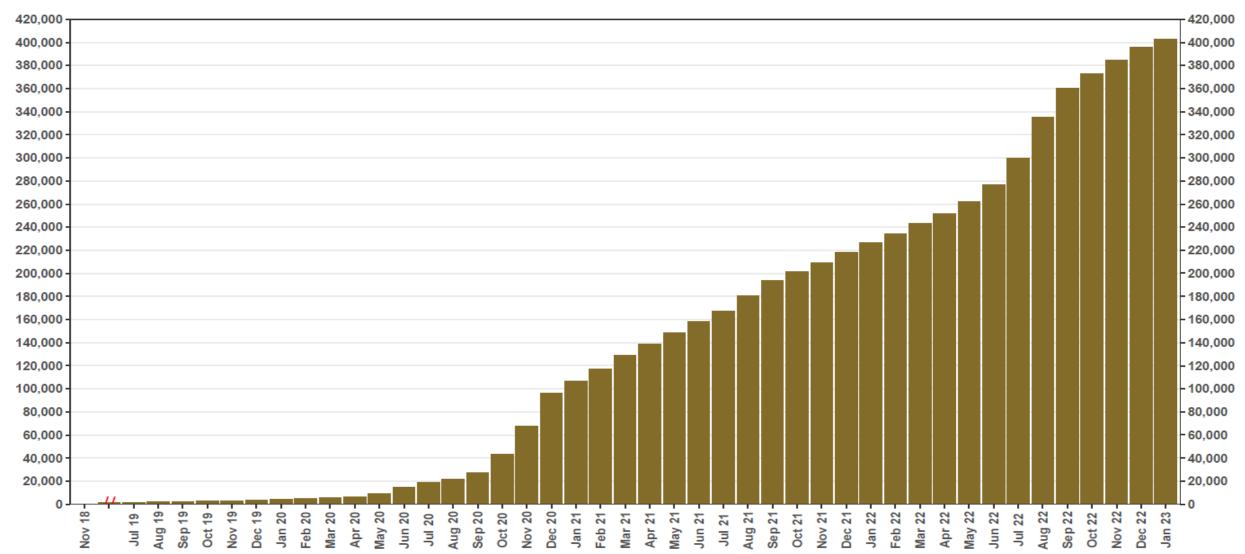

#### **Chart 1: Funded Accounts**

| Participants                    | 1/31/2023 | 12/31/2022 | Change | % Change |
|---------------------------------|-----------|------------|--------|----------|
| 6 Funded Accounts               | 403,090   | 395,972    | 7,118  | 1.8%     |
| 7 Payroll Contributing Accounts | 438,073   | 428,534    | 9,539  | 2.2%     |
| 8 Multiple Employer Accounts    | 232,564   | 223,640    | 8,924  | 4.0%     |
| 9 Self-Enrolled Funded Accounts | 1,307     | 1,284      | 23     | 1.8%     |
| 10 Effective Opt-Out Rate       | 36.69%    | 36.84%     | -0.15% | -0.4%    |