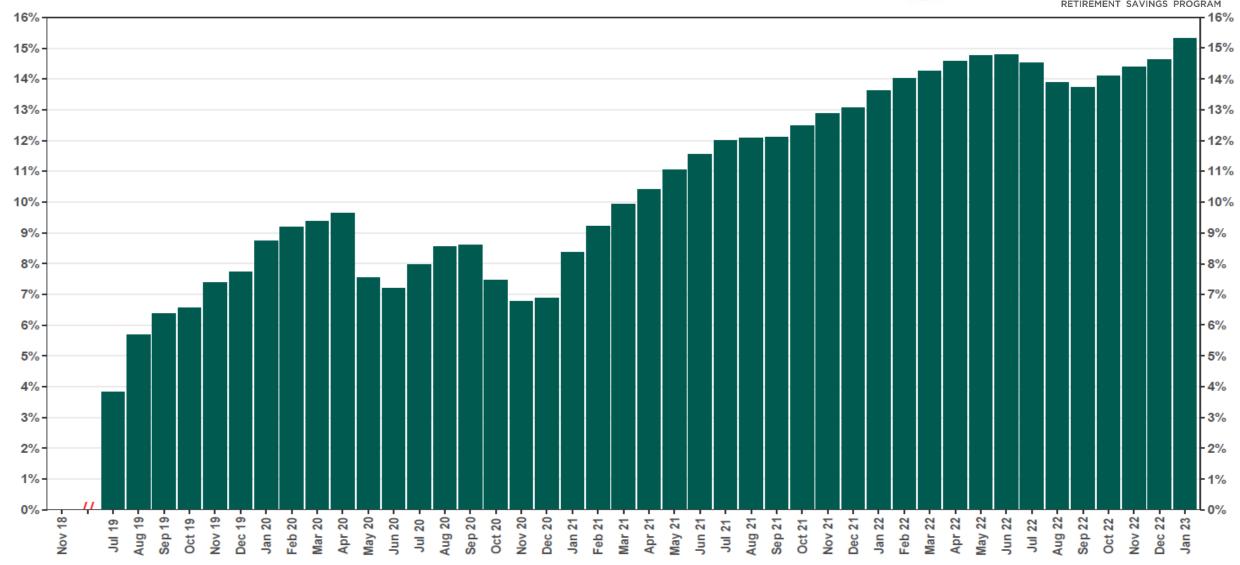

n July 1, 2019.

**Chart 4: Distribution of Accounts by Balance** 





# **Chart 5: Monthly Contributions Per Saver**

As of 1/31/23





The Program operated a limited scope pilot from November 2018 through June 2019 prior to full statewide launch on July 1, 2019.

### **Chart 6: Status of All Registered Employers**

As of 1/31/23





The Program operated a limited scope pilot from November 2018 through June 2019 prior to full statewide launch on July 1, 2019.

# **Chart 7: Employer Status by Wave**

As of 1/31/2023

Employer registration deadlines shown in parentheses





<sup>\*</sup>Early Action refers to employers who registered or reported an exemption prior to any notifications distribution.

Chart 8: Accounts w/a Full Withdrawal as % of Payroll Contributing Accounts

CalSavers