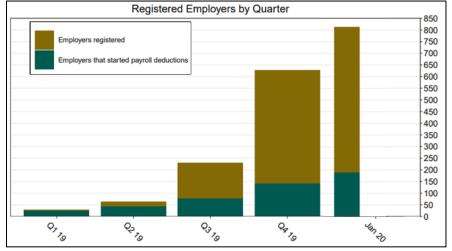

## Employer Registration Status Changes

| Employer Status                        | 1/31/2020 | 10/31/2019 | Change | % Change |
|----------------------------------------|-----------|------------|--------|----------|
| Registered                             | 813       | 362        | 451    | 124.6%   |
| Uploaded Roster                        | 462       | 203        | 259    | 127.6%   |
| Started Payroll Deductions             | 191       | 102        | 89     | 87.3%    |
| Facilitated Deductions in last 90 days | N/A       | N/A        | N/A    | N/A      |
| Exempt                                 | 994       | 407        | 587    | 144.2%   |