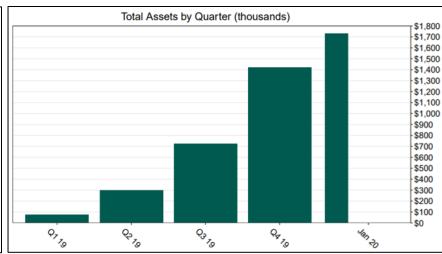

## Funding Amounts and Withdrawals

| Funding Amounts                     | 1/31/2020   | 10/31/2019 | Change    | % Change |
|-------------------------------------|-------------|------------|-----------|----------|
| Total Assets                        | \$1,728,445 | \$917,343  | \$811,102 | 88.4%    |
| Average Funded Account Balance      | \$386       | \$331      | \$55      | 16.6%    |
| Total Contributions Amount          | \$1,909,892 | \$989,618  | \$920,274 | 93.0%    |
| Average Monthly Contribution Amount | \$114       | \$104      | \$10      | 9.6%     |
| Median Monthly Contribution Amount  | \$75        | \$68       | \$7       | 10.3%    |
| Average Contribution Rate           | 5.24%       | 4.98%      | 0.26%     | 5.2%     |
| Amount of Withdrawals               | \$195,061   | \$78,366   | \$116,695 | 148.9%   |
| Accounts with a Full Withdrawal     | N/A         | N/A        | N/A       | N/A      |
| Accounts with a Partial Withdrawal  | N/A         | N/A        | N/A       | N/A      |
| Withdrawal Rate**                   | N/A         | N/A        | N/A       | N/A      |