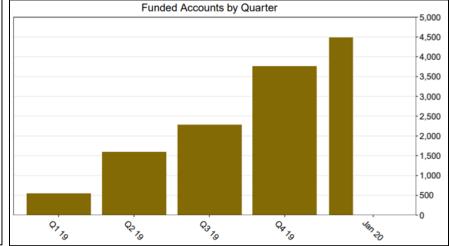

## Participant Savings and Enrollment Changes

| Participant Account Status    | 1/31/2020 | 10/31/2019 | Change | % Change |
|-------------------------------|-----------|------------|--------|----------|
| Funded Accounts               | 4,479     | 2,769      | 1,710  | 61.8%    |
| Payroll Contributing Accounts | N/A       | N/A        | N/A    | N/A      |
| Multiple Employer Accounts*   | N/A       | N/A        | N/A    | N/A      |
| Self-Enrolled Funded Accounts | N/A       | N/A        | N/A    | N/A      |
| Effective Opt-Out Rate        | 28.67%    | 31.74%     | -3.07% | -9.7%    |