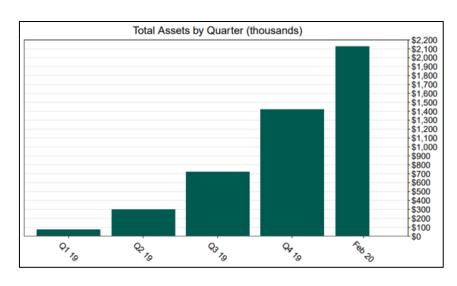

#### Funding Amounts and Withdrawals

| Funding Amounts                     | 2/29/2020   | 11/30/2019  | Change      | % Change |
|-------------------------------------|-------------|-------------|-------------|----------|
| Total Assets                        | \$2,127,053 | \$1,152,103 | \$974,950   | 84.6%    |
| Average Funded Account Balance      | \$408       | \$354       | \$54        | 15.3%    |
| Total Contributions Amount          | \$2,378,486 | \$1,252,129 | \$1,126,357 | 90.0%    |
| Average Monthly Contribution Amount | \$130       | \$113       | \$17        | 15.0%    |
| Median Monthly Contribution Amount  | \$95        | \$87        | \$8         | 9.2%     |
| Average Contribution Rate           | 5.16%       | 5.00%       | 0.16%       | 3.2%     |
| Amount of Withdrawals               | \$236,777   | \$109,830   | \$126,947   | 115.6%   |
| Accounts with a Full Withdrawal     | N/A         | N/A         | N/A         | N/A      |
| Accounts with a Partial Withdrawal  | N/A         | N/A         | N/A         | N/A      |
| Withdrawal Rate**                   | N/A         | N/A         | N/A         | N/A      |