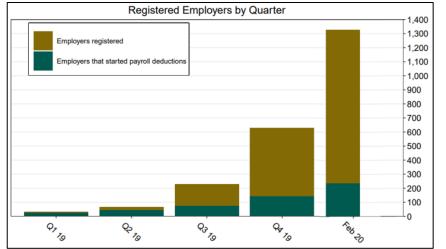

## Employer Registration Status Changes

| Employer Status                        | 2/29/2020 | 11/30/2019 | Change | % Change |
|----------------------------------------|-----------|------------|--------|----------|
| Registered                             | 1,327     | 450        | 877    | 194.9%   |
| Uploaded Roster                        | 654       | 258        | 396    | 153.5%   |
| Started Payroll Deductions             | 239       | 116        | 123    | 106.0%   |
| Facilitated Deductions in last 90 days | N/A       | N/A        | N/A    | N/A      |
| Exempt                                 | 1,417     | 545        | 872    | 160.0%   |