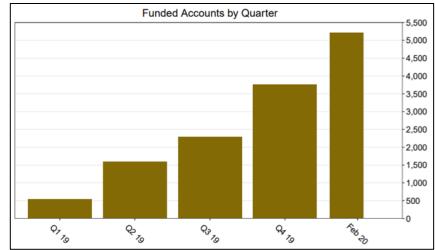

## Participant Savings and Enrollment Changes

| Participant Account Status    | 2/29/2020 | 11/30/2019 | Change | % Change |
|-------------------------------|-----------|------------|--------|----------|
| Funded Accounts               | 5,210     | 3,253      | 1,957  | 60.2%    |
| Payroll Contributing Accounts | N/A       | N/A        | N/A    | N/A      |
| Multiple Employer Accounts*   | N/A       | N/A        | N/A    | N/A      |
| Self-Enrolled Funded Accounts | N/A       | N/A        | N/A    | N/A      |
| Effective Opt-Out Rate        | 30.08%    | 31.87%     | -1.79% | -5.6%    |