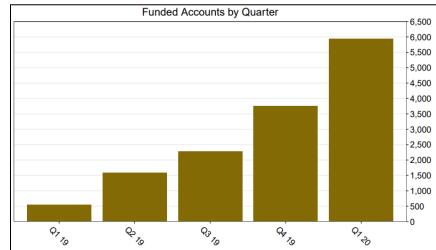

## Participant Savings and Enrollment Changes

| Participant Account Status    | 3/31/2020 | 12/31/2019 | Change | % Change |
|-------------------------------|-----------|------------|--------|----------|
| Funded Accounts               | 5,944     | 3,762      | 2,182  | 58.0%    |
| Payroll Contributing Accounts | N/A       | N/A        | N/A    | N/A      |
| Multiple Employer Accounts*   | N/A       | N/A        | N/A    | N/A      |
| Self-Enrolled Funded Accounts | N/A       | N/A        | N/A    | N/A      |
| Effective Opt-Out Rate        | 33.11%    | 30.07%     | 3.04%  | 10.1%    |