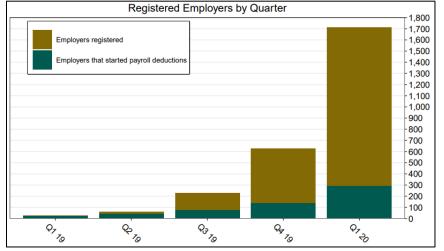

## Employer Registration Status Changes

| Employer Status                        | 3/31/2020 | 12/31/2019 | Change | % Change |
|----------------------------------------|-----------|------------|--------|----------|
| Registered                             | 1,710     | 628        | 1,082  | 172.3%   |
| Uploaded Roster                        | 901       | 349        | 552    | 158.2%   |
| Started Payroll Deductions             | 293       | 142        | 151    | 106.3%   |
| Facilitated Deductions in last 90 days | N/A       | N/A        | N/A    | N/A      |
| Exempt                                 | 2,060     | 833        | 1,227  | 147.3%   |