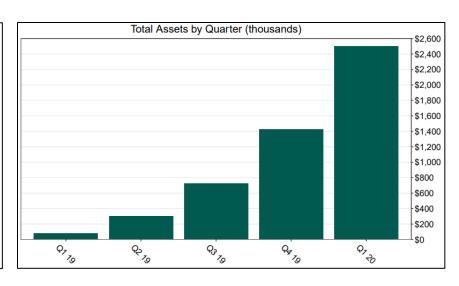

#### Funding Amounts and Withdrawals

| Funding Amounts                     | 3/31/2020   | 12/31/2019  | Change      | % Change |
|-------------------------------------|-------------|-------------|-------------|----------|
| Total Assets                        | \$2,502,975 | \$1,421,847 | \$1,081,128 | 76.0%    |
| Average Funded Account Balance      | \$421       | \$378       | \$43        | 11.4%    |
| Total Contributions Amount          | \$2,865,373 | \$1,560,822 | \$1,304,551 | 83.6%    |
| Average Monthly Contribution Amount | \$115       | \$118       | -\$3        | -2.5%    |
| Median Monthly Contribution Amount  | \$87        | \$78        | \$9         | 11.5%    |
| Average Contribution Rate           | 5.14%       | 5.00%       | 0.14%       | 2.8%     |
| Amount of Withdrawals               | \$286,236   | \$154,520   | \$131,716   | 85.2%    |
| Accounts with a Full Withdrawal     | N/A         | N/A         | N/A         | N/A      |
| Accounts with a Partial Withdrawal  | N/A         | N/A         | N/A         | N/A      |
| Withdrawal Rate**                   | N/A         | N/A         | N/A         | N/A      |