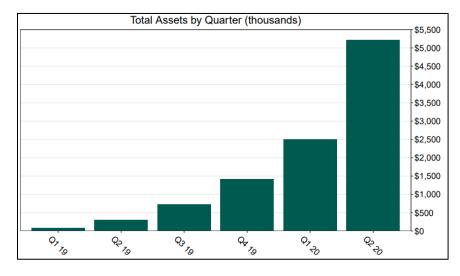

#### Funding Amounts and Withdrawals

| Funding Amounts                     | 6/30/2020   | 3/31/2020   | Change      | % Change |
|-------------------------------------|-------------|-------------|-------------|----------|
| Total Assets                        | \$5,222,591 | \$2,502,975 | \$2,719,616 | 108.7%   |
| Average Funded Account Balance      | \$345       | \$421       | -\$76       | -18.1%   |
| Total Contributions Amount          | \$5,628,359 | \$2,865,373 | \$2,762,986 | 96.4%    |
| Average Monthly Contribution Amount | \$134       | \$115       | \$19        | 16.5%    |
| Median Monthly Contribution Amount  | \$96        | \$87        | \$9         | 10.3%    |
| Average Contribution Rate           | 5.03%       | 5.14%       | -0.11%      | -2.1%    |
| Amount of Withdrawals               | \$466,367   | \$286,236   | \$180,131   | 62.9%    |
| Accounts with a Full Withdrawal     | 1,143       | 605         | 538         | 88.9%    |
| Accounts with a Partial Withdrawal  | 91          | N/A         | N/A         | N/A      |
| Withdrawal Rate**                   | 7.20%       | N/A         | N/A         | N/A      |