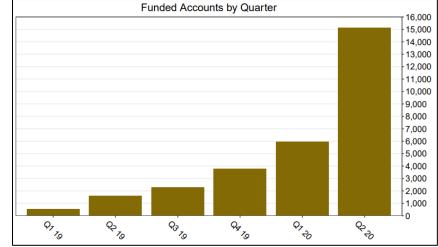

## Participant Savings and Enrollment Changes

| Participant Account Status    | 6/30/2020 | 3/31/2020 | Change | % Change |
|-------------------------------|-----------|-----------|--------|----------|
| Funded Accounts               | 15,120    | 5,944     | 9,176  | 154.4%   |
| Payroll Contributing Accounts | 15,882    | N/A       | N/A    | N/A      |
| Multiple Employer Accounts*   | N/A       | N/A       | N/A    | N/A      |
| Self-Enrolled Funded Accounts | N/A       | N/A       | N/A    | N/A      |
| Effective Opt-Out Rate        | 29.92%    | 33.11%    | -3.19% | -9.6%    |