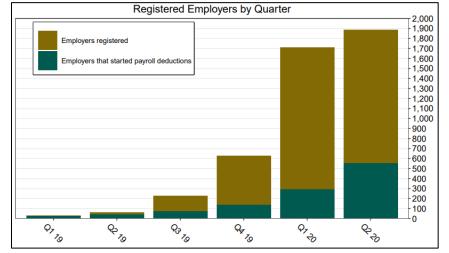

## Employer Registration Status Changes

| Employer Status                        | 6/30/2020 | 3/31/2020 | Change | % Change |
|----------------------------------------|-----------|-----------|--------|----------|
| Registered                             | 1,885     | 1,710     | 175    | 10.2%    |
| Uploaded Roster                        | 1,224     | 901       | 323    | 35.8%    |
| Started Payroll Deductions             | 555       | 293       | 262    | 89.4%    |
| Facilitated Deductions in last 90 days | N/A       | N/A       | N/A    | N/A      |
| Exempt                                 | 2,657     | 2,060     | 597    | 29.0%    |