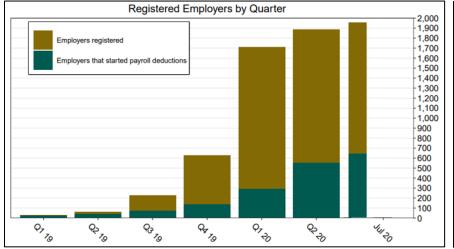

### Employer Registration Status Changes

| Employer Status                        | 7/31/2020 | 4/30/2020 | Change | % Change |
|----------------------------------------|-----------|-----------|--------|----------|
| Registered                             | 1,957     | 1,774     | 183    | 10.3%    |
| Uploaded Roster                        | 1,339     | 1,059     | 280    | 26.4%    |
| Started Payroll Deductions             | 645       | 364       | 281    | 77.2%    |
| Facilitated Deductions in last 90 days | N/A       | N/A       | N/A    | N/A      |
| Exempt                                 | 2,756     | 2,358     | 398    | 16.9%    |