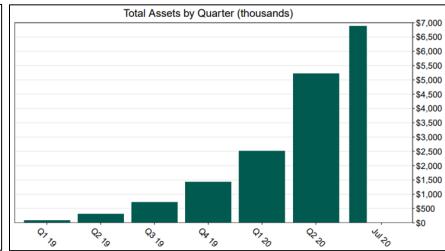

#### Funding Amounts and Withdrawals

| Funding Amounts                     | 7/31/2020   | 4/30/2020   | Change      | % Change |
|-------------------------------------|-------------|-------------|-------------|----------|
| Total Assets                        | \$6,885,596 | \$2,983,381 | \$3,902,215 | 130.8%   |
| Average Funded Account Balance      | \$361       | \$445       | -\$84       | -18.9%   |
| Total Contributions Amount          | \$7,388,698 | \$3,339,498 | \$4,049,200 | 121.3%   |
| Average Monthly Contribution Amount | \$123       | \$115       | \$8         | 7.0%     |
| Median Monthly Contribution Amount  | \$94        | \$78        | \$16        | 20.5%    |
| Average Contribution Rate           | 5.02%       | 5.11%       | -0.09%      | -1.8%    |
| Amount of Withdrawals               | \$622,385   | \$345,364   | \$277,021   | 80.2%    |
| Accounts with a Full Withdrawal     | 1,608       | N/A         | N/A         | N/A      |
| Accounts with a Partial Withdrawal  | 101         | N/A         | N/A         | N/A      |
| Withdrawal Rate**                   | 7.98%       | N/A         | N/A         | N/A      |