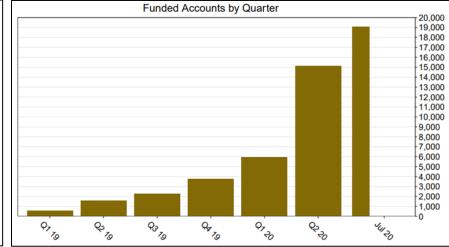

### Participant Savings and Enrollment Changes

| Participant Account Status    | 7/31/2020 | 4/30/2020 | Change | % Change |
|-------------------------------|-----------|-----------|--------|----------|
| Funded Accounts               | 19,060    | 6,699     | 12,361 | 184.5%   |
| Payroll Contributing Accounts | 20,153    | N/A       | N/A    | N/A      |
| Multiple Employer Accounts*   | N/A       | N/A       | N/A    | N/A      |
| Self-Enrolled Funded Accounts | N/A       | N/A       | N/A    | N/A      |
| Effective Opt-Out Rate        | 31.54%    | 30.09%    | 1.45%  | 4.8%     |