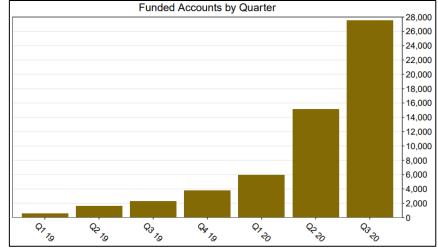

## Participant Savings and Enrollment Changes

| Participant Account Status    | 9/30/2020 | 6/30/2020 | Change | % Change |
|-------------------------------|-----------|-----------|--------|----------|
| Funded Accounts               | 27,544    | 15,120    | 12,424 | 82.2%    |
| Payroll Contributing Accounts | 29,234    | 15,882    | 13,352 | 84.1%    |
| Multiple Employer Accounts*   | 3,407     | N/A       | N/A    | N/A      |
| Self-Enrolled Funded Accounts | N/A       | N/A       | N/A    | N/A      |
| Effective Opt-Out Rate        | 34.54%    | 29.92%    | 4.62%  | 15.4%    |