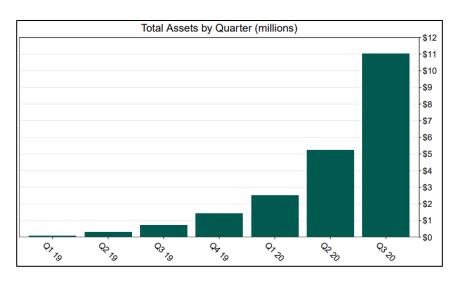

#### Funding Amounts and Withdrawals

| Funding Amounts                     | 9/30/2020    | 6/30/2020   | Change      | % Change |
|-------------------------------------|--------------|-------------|-------------|----------|
| Total Assets                        | \$11,026,726 | \$5,222,591 | \$5,804,135 | 111.1%   |
| Average Funded Account Balance      | \$400        | \$345       | \$55        | 15.9%    |
| Total Contributions Amount          | \$11,839,210 | \$5,628,359 | \$6,210,851 | 110.3%   |
| Average Monthly Contribution Amount | \$126        | \$134       | -\$8        | -6.0%    |
| Median Monthly Contribution Amount  | \$98         | \$96        | \$2         | 2.1%     |
| Average Contribution Rate           | 5.03%        | 5.03%       | 0.00%       | 0.0%     |
| Amount of Withdrawals               | \$955,143    | \$466,367   | \$488,776   | 104.8%   |
| Accounts with a Full Withdrawal     | 2,513        | 1,143       | 1,370       | 119.9%   |
| Accounts with a Partial Withdrawal  | 143          | 91          | 52          | 57.1%    |
| Withdrawal Rate**                   | 8.60%        | 7.20%       | 1.40%       | 19.4%    |