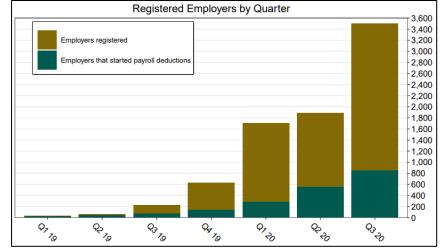

## Employer Registration Status Changes

| Employer Status                        | 9/30/2020 | 6/30/2020 | Change | % Change |
|----------------------------------------|-----------|-----------|--------|----------|
| Registered                             | 3,500     | 1,885     | 1,615  | 85.7%    |
| Uploaded Roster                        | 2,074     | 1,224     | 850    | 69.4%    |
| Started Payroll Deductions             | 855       | 555       | 300    | 54.1%    |
| Facilitated Deductions in last 90 days | N/A       | N/A       | N/A    | N/A      |
| Exempt                                 | 4,447     | 2,657     | 1,790  | 67.4%    |