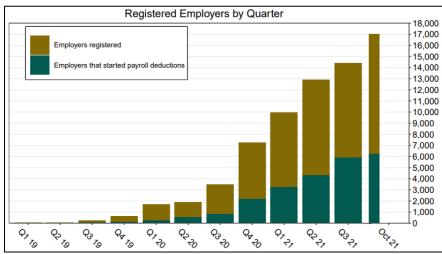

### Employer Registration Status Changes

| Employe                                | i nogioti atto |           | ungeo  |          |                 |
|----------------------------------------|----------------|-----------|--------|----------|-----------------|
| Employer Status                        | 10/31/2021     | 7/31/2021 | Change | % Change | Participant Ac  |
| Registered                             | 17,025         | 13,660    | 3,365  | 24.6%    | Funded Accou    |
| Uploaded Roster                        | 11,020         | 9,207     | 1,813  | 19.7%    | Payroll Contrib |
| Started Payroll Deductions             | 6,277          | 4,750     | 1,527  | 32.1%    | Multiple Emplo  |
| Facilitated Deductions in last 90 days | N/A            | N/A       | N/A    | N/A      | Self-Enrolled F |
| Exempt                                 | 54,849         | 51,327    | 3,522  | 6.9%     | Effective Opt-C |