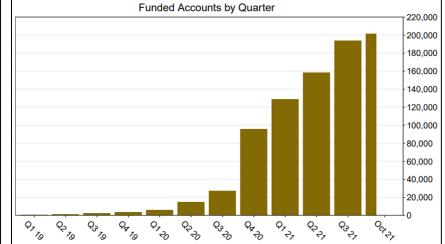

### Participant Savings and Enrollment Changes

| Participant Account Status    | 10/31/2021 | 7/31/2021 | Change | % Change |
|-------------------------------|------------|-----------|--------|----------|
| Funded Accounts               | 201,492    | 167,696   | 33,796 | 20.2%    |
| Payroll Contributing Accounts | 216,504    | 179,072   | 37,432 | 20.9%    |
| Multiple Employer Accounts*   | 66,041     | 49,146    | 16,895 | 34.4%    |
| Self-Enrolled Funded Accounts | 595        | 394       | 201    | 51.0%    |
| Effective Opt-Out Rate        | 29.60%     | 30.08%    | -0.48% | -1.6%    |