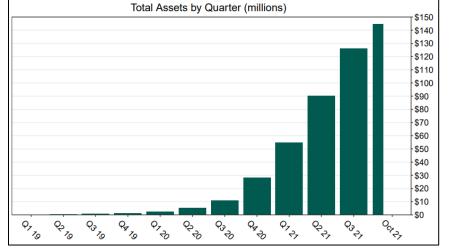

### Funding Amounts and Withdrawals

| Funding Amounts                     | 10/31/2021    | 7/31/2021     | Change       | % Change |
|-------------------------------------|---------------|---------------|--------------|----------|
| Total Assets                        | \$144,760,876 | \$102,327,624 | \$42,433,252 | 41.5%    |
| Average Funded Account Balance      | \$718         | \$610         | \$108        | 17.7%    |
| Total Contributions Amount          | \$154,361,668 | \$109,209,210 | \$45,152,458 | 41.3%    |
| Average Monthly Contribution Amount | \$138         | \$137         | \$1          | 0.7%     |
| Median Monthly Contribution Amount  | \$112         | \$112         | \$0          | 0.0%     |
| Average Contribution Rate           | 5.02%         | 5.09%         | -0.07%       | -1.4%    |
| Amount of Withdrawals               | \$15,665,723  | \$10,315,231  | \$5,350,492  | 51.9%    |
| Accounts with a Full Withdrawal     | 27,000        | 21,466        | 5,534        | 25.8%    |
| Accounts with a Partial Withdrawal  | 1,702         | 1,069         | 633          | 59.2%    |
| Withdrawal Rate**                   | 12.47%        | 11.99%        | 0.48%        | 4.0%     |