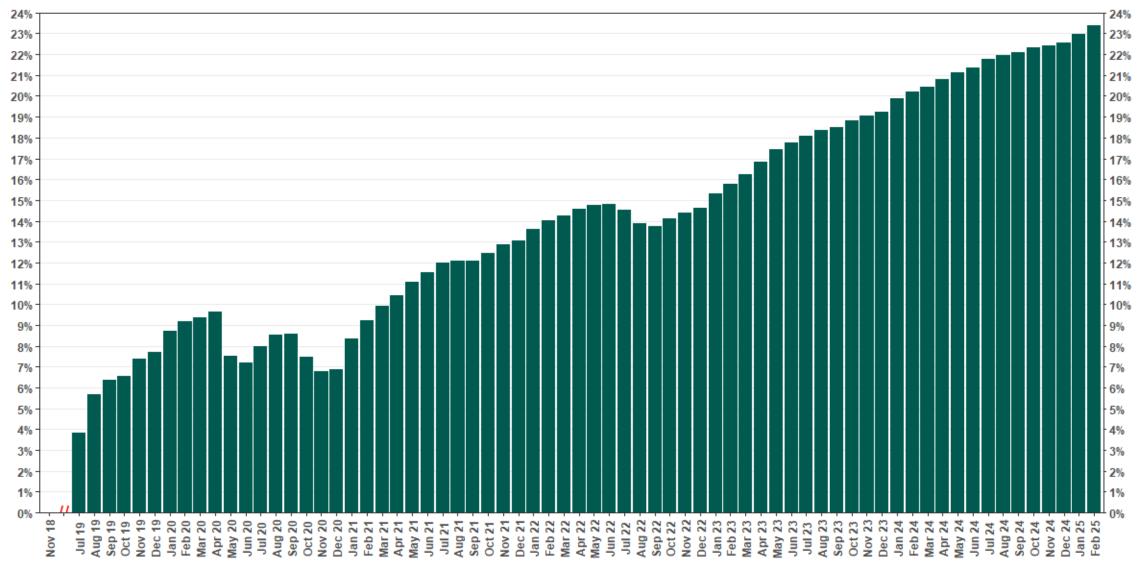

# Chart 8: Accounts w/ Full Withdrawal as % of Payroll Contributing Accounts

<sup>\*\*</sup> Withdrawal Rate is calculated as Accounts with a full withdrawal as a percent of Payroll Contributing Accounts