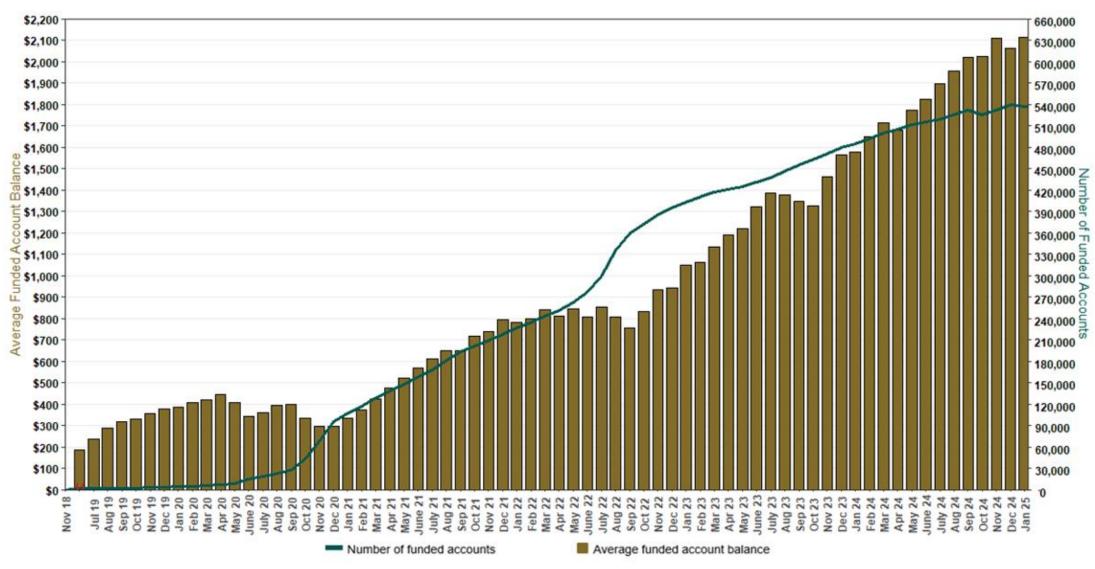

### **Chart 3: Average Funded Account Balance**

#### Funding Amounts and Withdrawals

| Funding Amounts                     | 2/28/2025       | 11/30/2024      | Change        | % Change |
|-------------------------------------|-----------------|-----------------|---------------|----------|
| Total Assets                        | \$1,179,428,365 | \$1,123,260,733 | \$56,167,632  | 5.0%     |
| Average Funded Account Balance      | \$2,161         | \$2,110         | \$51          | 2.4%     |
| Total Contributions Amount          | \$1,365,183,213 | \$1,257,251,535 | \$107,931,678 | 8.6%     |
| Average Monthly Contribution Amount | \$217           | \$188           | \$29          | 15.4%    |
| Median Monthly Contribution Amount  | \$160           | \$146           | \$14          | 9.6%     |
| Average Contribution Rate           | 5.25%           | 5.18%           | 0.07%         | 1.4%     |
| Amount of Withdrawals               | \$351,271,302   | \$304,572,544   | \$46,698,758  | 15.3%    |
| Accounts with a Full Withdrawal     | 147,757         | 136,757         | 11,000        | 8.0%     |
| Accounts with a Partial Withdrawal  | 26,103          | 23,612          | 2,491         | 10.5%    |
| Withdrawal Rate**                   | 23.37%          | 22.43%          | 0.94%         | 4.2%     |

#### Participant Savings and Enrollment Changes

| Participant Account Status    | 2/28/2025 | 11/30/2024 | Change | % Change |
|-------------------------------|-----------|------------|--------|----------|
| Funded Accounts               | 545,764   | 532,346    | 13,418 | 2.5%     |
| Payroll Contributing Accounts | 632,256   | 609,604    | 22,652 | 3.7%     |
| Multiple Employer Accounts*   | 94,351    | 89,848     | 4,503  | 5.0%     |
| Self-Enrolled Funded Accounts | 2,898     | 2,775      | 123    | 4.4%     |
| Effective Opt-Out Rate        | 35.43%    | 35.67%     | -0.24% | -0.7%    |