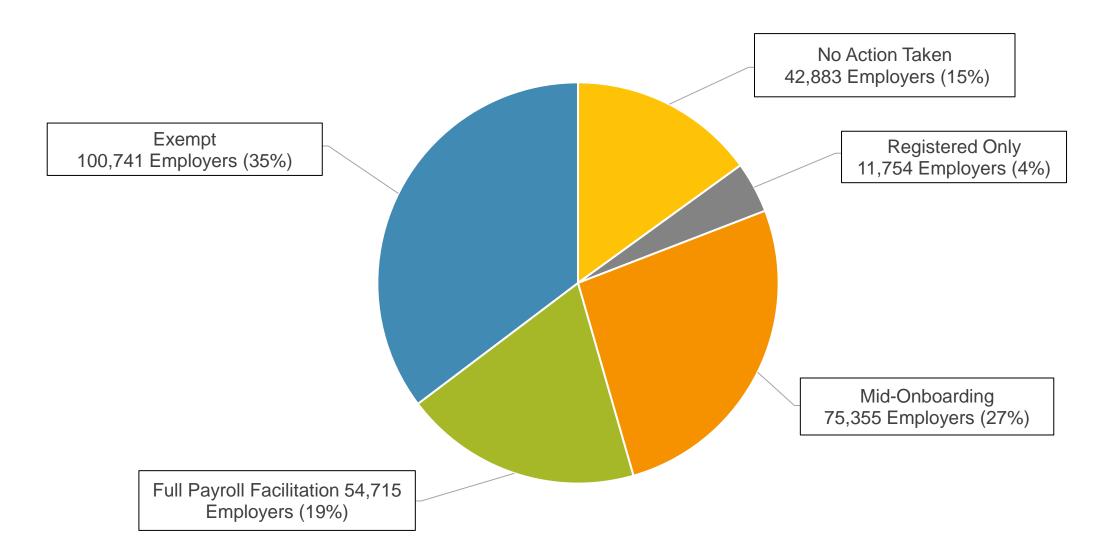

| Accounts with a Full Withdrawal     | 147,757         | 136,757         | 11,000        | 8.0%     |
| Accounts with a Partial Withdrawal  | 26,103          | 23,612          | 2,491         | 10.5%    |
| Withdrawal Rate**                   | 23.37%          | 22.43%          | 0.94%         | 4.2%     |







<sup>\*\*</sup> Withdrawal Rate is calculated as Accounts with a full withdrawal as a percent of Payroll Contributing Accounts

#### **Chart 1: Funded Accounts**





**Chart 2: Total Assets (millions)** 





### **Chart 3: Average Funded Account Balance**





## **Chart 4: Distribution of Accounts by Balance**





## **Chart 5: Monthly Contributions Per Saver**





### **Chart 6: Status of All Registered Employers**





## **Chart 7: Status of Post-Deadline Employers**





# Chart 8: Accounts w/ Full Withdrawal as % of Payroll Contributing Accounts