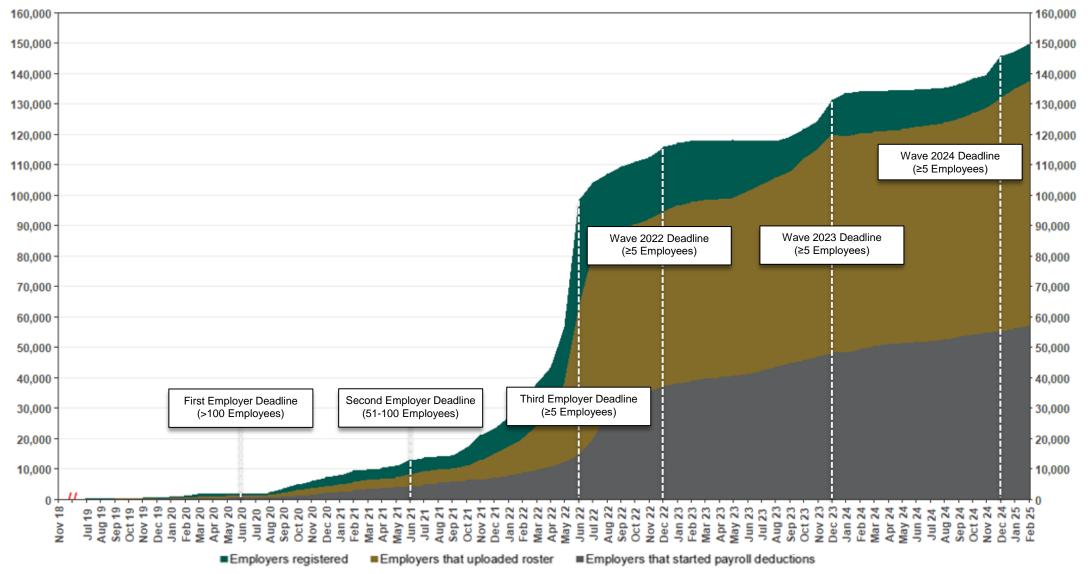

#### Employer Registration Status Changes

| Employer Status                        | 2/28/2025 | 11/30/2024 | Change | % Change |
|----------------------------------------|-----------|------------|--------|----------|
| Registered                             | 149,650   | 139,484    | 10,166 | 7.3%     |
| Uploaded Roster                        | 137,491   | 128,529    | 8,962  | 7.0%     |
| Started Payroll Deductions             | 57,071    | 54,732     | 2,339  | 4.3%     |
| Facilitated Deductions in last 90 days | 39,893    | 38,876     | 1,017  | 2.6%     |
| Exempt                                 | 114,089   | 104,107    | 9,982  | 9.6%     |

#### Status of Eligible Employers by Wave

| Wave (Deadline)      | Employers<br>Registered | Employers<br>Exempted | Total<br>Employers<br>Responded | Total<br>Estimated<br>Eligible<br>Employers | Employer<br>Response<br>Rate |
|----------------------|-------------------------|-----------------------|---------------------------------|---------------------------------------------|------------------------------|
| Prior Waves          | 132,038                 | 90,058                | 222,096                         | 242,219                                     | 91.7%                        |
| Wave 2024 (12/31/24) | 9,786                   | 10,683                | 20,469                          | 43,229                                      | 47.4%                        |
| Wave 4 (12/31/25)    | 7,826                   | 13,348                | 21,174                          | N/A                                         | N/A                          |
| Total                | 149,650                 | 114,089               | 263,739                         | 285,448                                     | 92.4%                        |