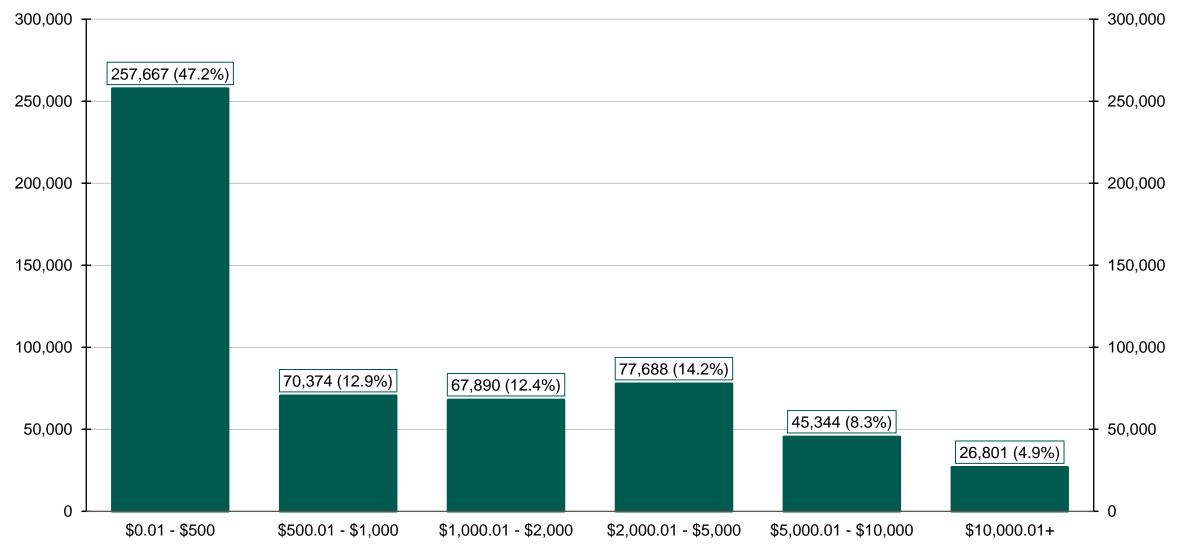

5.25%           | 5.18%           | 0.07%         | 1.4%     |
| Amount of Withdrawals               | \$351,271,302   | \$304,572,544   | \$46,698,758  | 15.3%    |
| Accounts with a Full Withdrawal     | 147,757         | 136,757         | 11,000        | 8.0%     |
| Accounts with a Partial Withdrawal  | 26,103          | 23,612          | 2,491         | 10.5%    |
| Withdrawal Rate**                   | 23.37%          | 22.43%          | 0.94%         | 4.2%     |







<sup>\*\*</sup> Withdrawal Rate is calculated as Accounts with a full withdrawal as a percent of Payroll Contributing Accounts

#### **Chart 1: Funded Accounts**





**Chart 2: Total Assets (millions)** 





### **Chart 3: Average Funded Account Balance**





## **Chart 4: Distribution of Accounts by Balance**





## **Chart 5: Monthly Contributions Per Saver**





### **Chart 6: Status of All Registered Employers**





## **Chart 7: Status of Post-Deadline Employers**





# Chart 8: Accounts w/ Full Withdrawal as % of Payroll Contributing Accounts