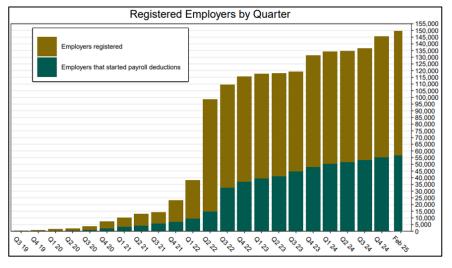

#### Employer Registration Status Changes

| Employer Status                        | 2/28/2025 | 11/30/2024 | Change | % Change |
|----------------------------------------|-----------|------------|--------|----------|
| Registered                             | 149,650   | 139,484    | 10,166 | 7.3%     |
| Uploaded Roster                        | 137,491   | 128,529    | 8,962  | 7.0%     |
| Started Payroll Deductions             | 57,071    | 54,732     | 2,339  | 4.3%     |
| Facilitated Deductions in last 90 days | 39,893    | 38,876     | 1,017  | 2.6%     |
| Exempt                                 | 114,089   | 104,107    | 9,982  | 9.6%     |

### **Chart 6: Status of All Registered Employers**