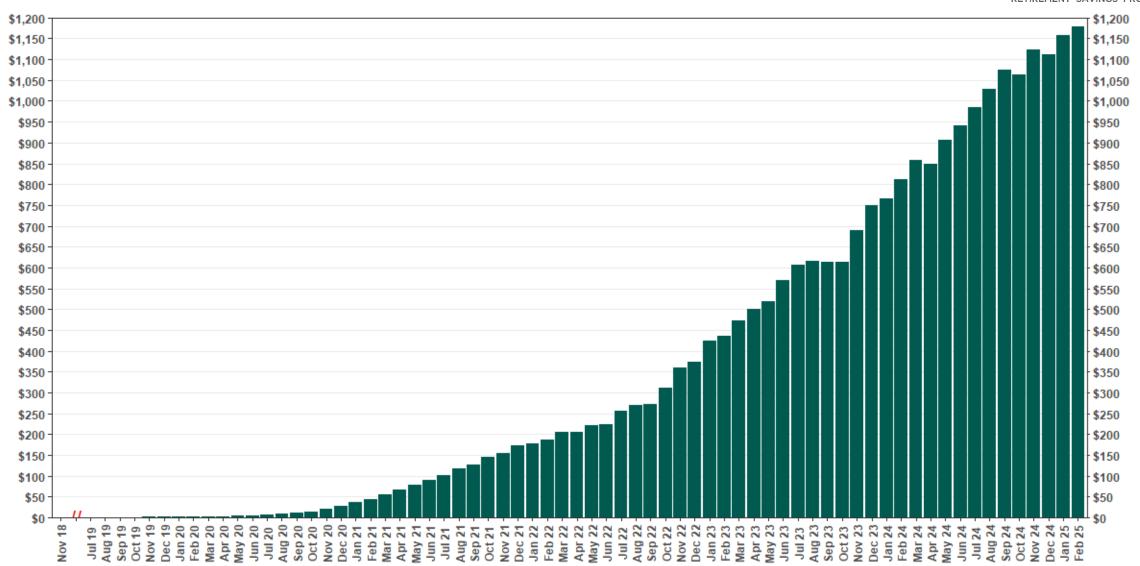

#### **Chart 1: Funded Accounts**

**Chart 2: Total Assets (millions)** 

#### Funding Amounts and Withdrawals

| Funding Amounts                     | 2/28/2025       | 11/30/2024      | Change        | % Change |
|-------------------------------------|-----------------|-----------------|---------------|----------|
| Total Assets                        | \$1,179,428,365 | \$1,123,260,733 | \$56,167,632  | 5.0%     |
| Average Funded Account Balance      | \$2,161         | \$2,110         | \$51          | 2.4%     |
| Total Contributions Amount          | \$1,365,183,213 | \$1,257,251,535 | \$107,931,678 | 8.6%     |
| Average Monthly Contribution Amount | \$217           | \$188           | \$29          | 15.4%    |
| Median Monthly Contribution Amount  | \$160           | \$146           | \$14          | 9.6%     |
| Average Contribution Rate           | 5.25%           | 5.18%           | 0.07%         | 1.4%     |
| Amount of Withdrawals               | \$351,271,302   | \$304,572,544   | \$46,698,758  | 15.3%    |
| Accounts with a Full Withdrawal     | 147,757         | 136,757         | 11,000        | 8.0%     |
| Accounts with a Partial Withdrawal  | 26,103          | 23,612          | 2,491         | 10.5%    |
| Withdrawal Rate**                   | 23.37%          | 22.43%          | 0.94%         | 4.2%     |