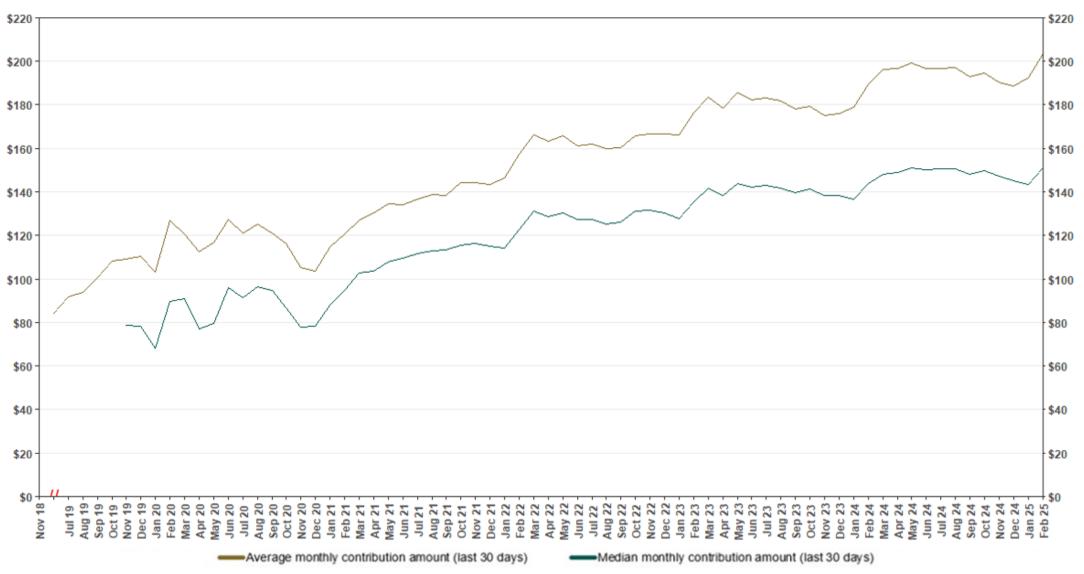

## **Chart 5: Monthly Contributions Per Saver**

#### Funding Amounts and Withdrawals

| Funding Amounts                     | 2/28/2025       | 11/30/2024      | Change        | % Change |
|-------------------------------------|-----------------|-----------------|---------------|----------|
| Total Assets                        | \$1,179,428,365 | \$1,123,260,733 | \$56,167,632  | 5.0%     |
| Average Funded Account Balance      | \$2,161         | \$2,110         | \$51          | 2.4%     |
| Total Contributions Amount          | \$1,365,183,213 | \$1,257,251,535 | \$107,931,678 | 8.6%     |
| Average Monthly Contribution Amount | \$217           | \$188           | \$29          | 15.4%    |
| Median Monthly Contribution Amount  | \$160           | \$146           | \$14          | 9.6%     |
| Average Contribution Rate           | 5.25%           | 5.18%           | 0.07%         | 1.4%     |
| Amount of Withdrawals               | \$351,271,302   | \$304,572,544   | \$46,698,758  | 15.3%    |
| Accounts with a Full Withdrawal     | 147,757         | 136,757         | 11,000        | 8.0%     |
| Accounts with a Partial Withdrawal  | 26,103          | 23,612          | 2,491         | 10.5%    |
| Withdrawal Rate**                   | 23.37%          | 22.43%          | 0.94%         | 4.2%     |