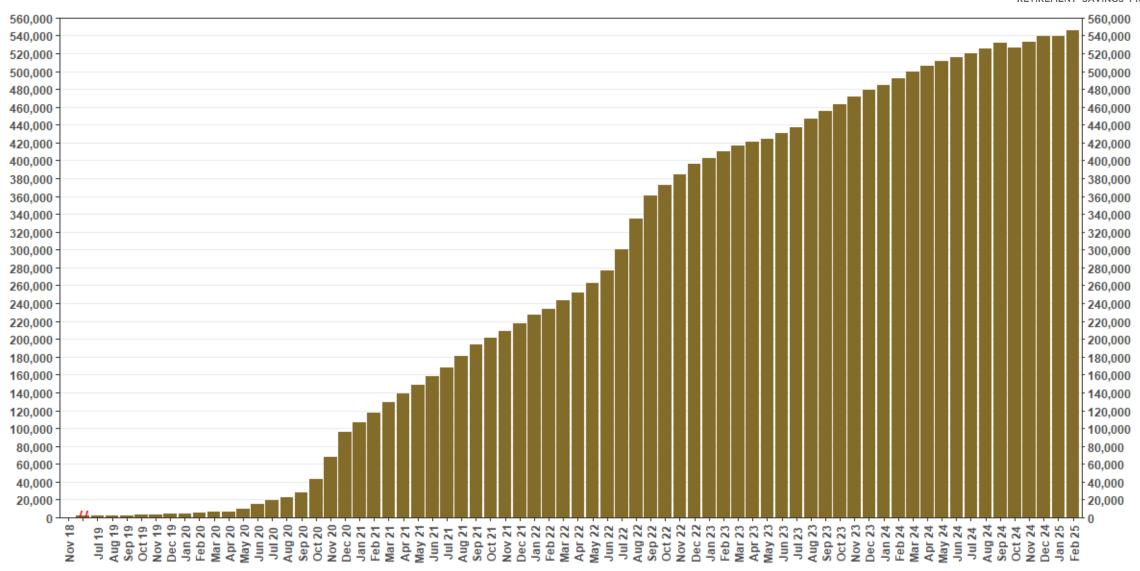

#### Participant Savings and Enrollment Changes

| Participant Account Status    | 2/28/2025 | 11/30/2024 | Change | % Change |
|-------------------------------|-----------|------------|--------|----------|
| Funded Accounts               | 545,764   | 532,346    | 13,418 | 2.5%     |
| Payroll Contributing Accounts | 632,256   | 609,604    | 22,652 | 3.7%     |
| Multiple Employer Accounts*   | 94,351    | 89,848     | 4,503  | 5.0%     |
| Self-Enrolled Funded Accounts | 2,898     | 2,775      | 123    | 4.4%     |
| Effective Opt-Out Rate        | 35.43%    | 35.67%     | -0.24% | -0.7%    |

#### **Chart 1: Funded Accounts**

**Chart 2: Total Assets (millions)** 