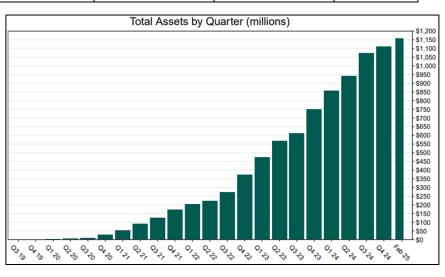

#### Funding Amounts and Withdrawals

| Funding Amounts                     | 2/28/2025       | 11/30/2024      | Change        | % Change |
|-------------------------------------|-----------------|-----------------|---------------|----------|
| Total Assets                        | \$1,179,428,365 | \$1,123,260,733 | \$56,167,632  | 5.0%     |
| Average Funded Account Balance      | \$2,161         | \$2,110         | \$51          | 2.4%     |
| Total Contributions Amount          | \$1,365,183,213 | \$1,257,251,535 | \$107,931,678 | 8.6%     |
| Average Monthly Contribution Amount | \$217           | \$188           | \$29          | 15.4%    |
| Median Monthly Contribution Amount  | \$160           | \$146           | \$14          | 9.6%     |
| Average Contribution Rate           | 5.25%           | 5.18%           | 0.07%         | 1.4%     |
| Amount of Withdrawals               | \$351,271,302   | \$304,572,544   | \$46,698,758  | 15.3%    |
| Accounts with a Full Withdrawal     | 147,757         | 136,757         | 11,000        | 8.0%     |
| Accounts with a Partial Withdrawal  | 26,103          | 23,612          | 2,491         | 10.5%    |
| Withdrawal Rate**                   | 23.37%          | 22.43%          | 0.94%         | 4.2%     |

#### **Chart 1: Funded Accounts**

**Chart 2: Total Assets (millions)** 