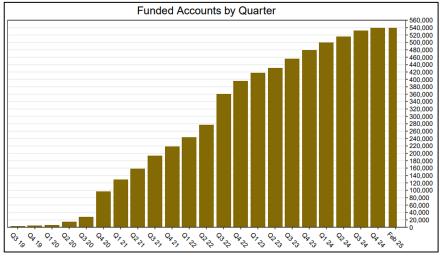

#### Participant Savings and Enrollment Changes

| Participant Account Status    | 2/28/2025 | 11/30/2024 | Change | % Change |
|-------------------------------|-----------|------------|--------|----------|
| Funded Accounts               | 545,764   | 532,346    | 13,418 | 2.5%     |
| Payroll Contributing Accounts | 632,256   | 609,604    | 22,652 | 3.7%     |
| Multiple Employer Accounts*   | 94,351    | 89,848     | 4,503  | 5.0%     |
| Self-Enrolled Funded Accounts | 2,898     | 2,775      | 123    | 4.4%     |
| Effective Opt-Out Rate        | 35.43%    | 35.67%     | -0.24% | -0.7%    |

#### **Chart 1: Funded Accounts**

**Chart 2: Total Assets (millions)** 