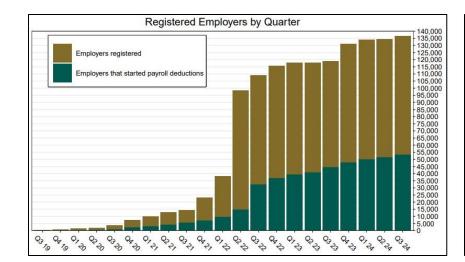

## Chart 6: Status of All Registered Employers As of 9/30/24

#### Employer Registration Status Changes

| Employer Status                        | 9/30/2024 | 6/30/2024 | Change  | % Change |
|----------------------------------------|-----------|-----------|---------|----------|
| Registered                             | 136,497   | 134,595   | 1,902   | 1.4%     |
| Uploaded Roster                        | 125,085   | 122,358   | 2,727   | 2.2%     |
| Started Payroll Deductions             | 53,310    | 51,709    | 1,601   | 3.1%     |
| Facilitated Deductions in last 90 days | 38,417    | 38,622    | -205    | -0.5%    |
| Exempt                                 | 117,854   | 129,816   | -11,962 | -9.2%    |