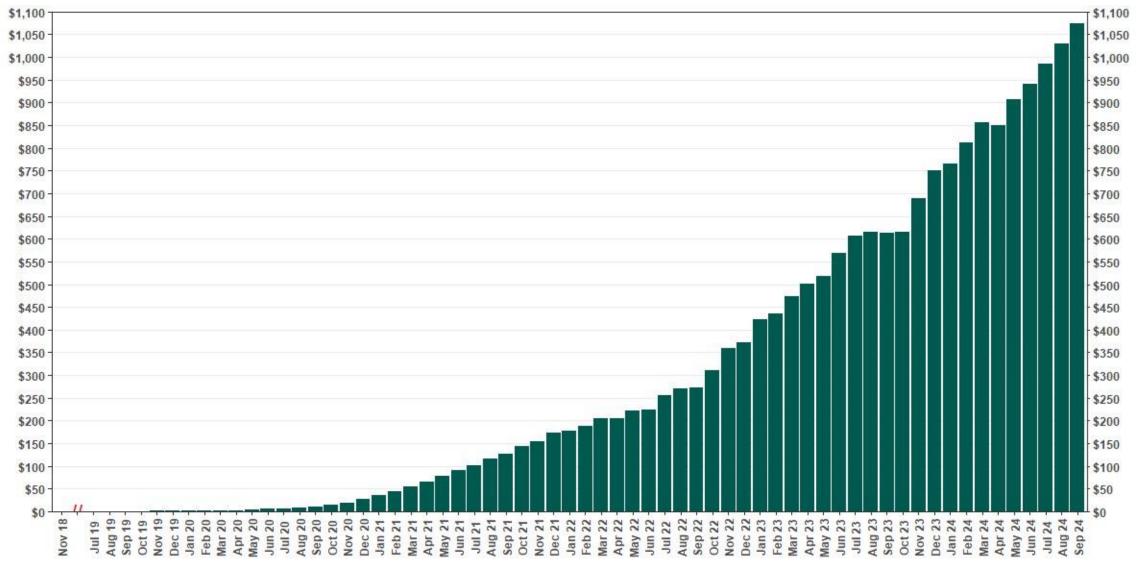

### Chart 2: Total Assets (millions) As of 9/30/24

#### Funding Amounts and Withdrawals

| Funding Amounts                        | 9/30/2024       | 6/30/2024       | Change        | % Change |
|----------------------------------------|-----------------|-----------------|---------------|----------|
| Total Assets                           | \$1,074,113,277 | \$940,562,084   | \$133,551,193 | 14.2%    |
| Average Funded Account<br>Balance      | \$2,020         | \$1,823         | \$197         | 10.8%    |
| Total Contributions Amount             | \$1,187,975,932 | \$1,080,791,473 | \$107,184,459 | 9.9%     |
| Average Monthly Contribution<br>Amount | \$191           | \$188           | \$3           | 1.6%     |
| Median Monthly Contribution<br>Amount  | \$147           | \$145           | \$2           | 1.4%     |
| Average Contribution Rate              | 5.19%           | 5.20%           | -0.01%        | -0.2%    |
| Amount of Withdrawals                  | \$278,475,917   | \$240,990,119   | \$37,485,798  | 15.6%    |
| Accounts with a Full Withdrawal        | 131,234         | 122,914         | 8,320         | 6.8%     |
| Accounts with a Partial<br>Withdrawal  | 21,990          | 19,602          | 2,388         | 12.2%    |
| Withdrawal Rate**                      | 22.10%          | 21.38%          | 0.72%         | 3.4%     |