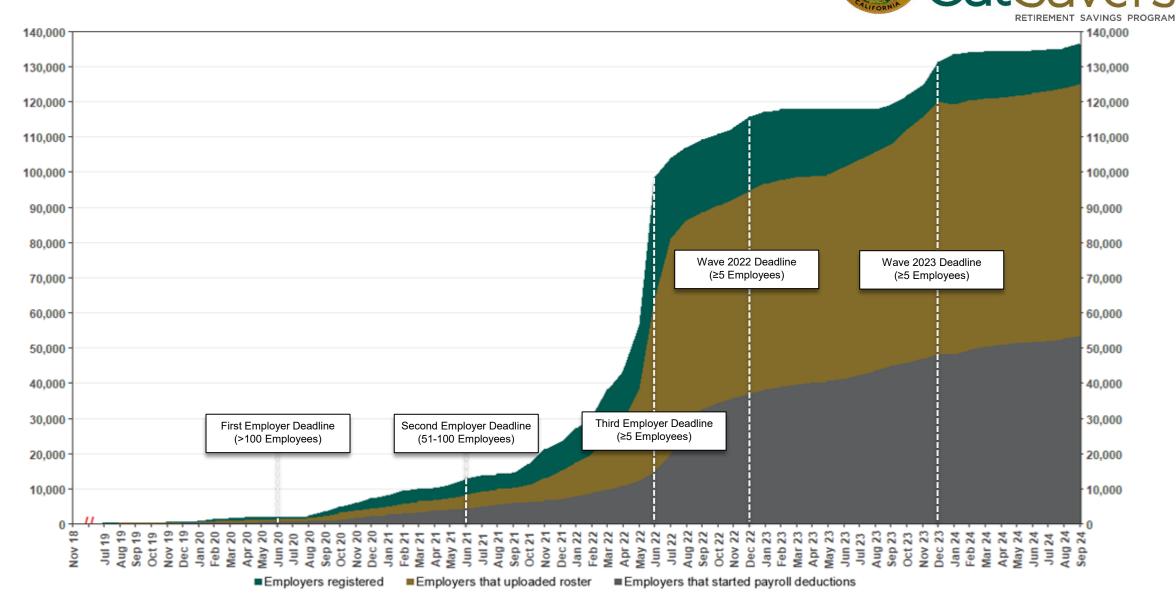

## Chart 6: Status of All Registered Employers As of 9/30/24

#### Employer Registration Status Changes

| Employer Status                        | 9/30/2024 | 6/30/2024 | Change  | % Change |
|----------------------------------------|-----------|-----------|---------|----------|
| Registered                             | 136,497   | 134,595   | 1,902   | 1.4%     |
| Uploaded Roster                        | 125,085   | 122,358   | 2,727   | 2.2%     |
| Started Payroll Deductions             | 53,310    | 51,709    | 1,601   | 3.1%     |
| Facilitated Deductions in last 90 days | 38,417    | 38,622    | -205    | -0.5%    |
| Exempt                                 | 117,854   | 129,816   | -11,962 | -9.2%    |

#### Status of Eligible Employers by Wave

| Wave (Deadline)         | Employers<br>Registered | Employers<br>Exempted | Total<br>Employers<br>Responded | Total Estimated<br>Eligible<br>Employers | Employer<br>Response<br>Rate |
|-------------------------|-------------------------|-----------------------|---------------------------------|------------------------------------------|------------------------------|
| Post-Deadline Employers | 132,036                 | 108,111               | 240,147                         | 262,830                                  | 91.4%                        |
| Wave 2024 (12/31/24)    | 888                     | 1,473                 | 2,361                           | N/A                                      | N/A                          |
| Wave 4 (12/31/25)       | 3,573                   | 8,270                 | 11,843                          | N/A                                      | N/A                          |
| Total                   | 136,497                 | 117,854               | 254,351                         | 262,830                                  | 96.8%                        |