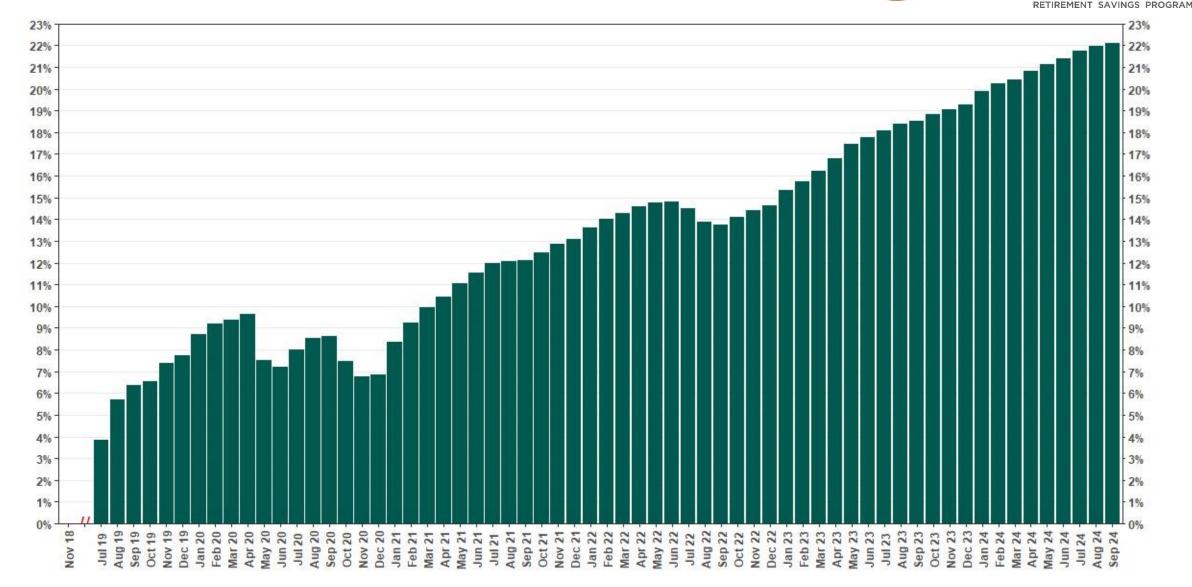

# Chart 8: Accounts w/ Full Withdrawal as % of Payroll Contributing Accounts

As of 9/30/24

#### Funding Amounts and Withdrawals

| Funding Amounts                        | 9/30/2024       | 6/30/2024       | Change        | % Change |
|----------------------------------------|-----------------|-----------------|---------------|----------|
| Total Assets                           | \$1,074,113,277 | \$940,562,084   | \$133,551,193 | 14.2%    |
| Average Funded Account<br>Balance      | \$2,020         | \$1,823         | \$197         | 10.8%    |
| Total Contributions Amount             | \$1,187,975,932 | \$1,080,791,473 | \$107,184,459 | 9.9%     |
| Average Monthly Contribution<br>Amount | \$191           | \$188           | \$3           | 1.6%     |
| Median Monthly Contribution<br>Amount  | \$147           | \$145           | \$2           | 1.4%     |
| Average Contribution Rate              | 5.19%           | 5.20%           | -0.01%        | -0.2%    |
| Amount of Withdrawals                  | \$278,475,917   | \$240,990,119   | \$37,485,798  | 15.6%    |
| Accounts with a Full Withdrawal        | 131,234         | 122,914         | 8,320         | 6.8%     |
| Accounts with a Partial<br>Withdrawal  | 21,990          | 19,602          | 2,388         | 12.2%    |
| Withdrawal Rate**                      | 22.10%          | 21.38%          | 0.72%         | 3.4%     |

\* This data point reflects the number of funded account holders associated with more than one registered employer

\*\* Withdrawal Rate is calculated as Accounts with a full withdrawal as a percent of Payroll Contributing Accounts