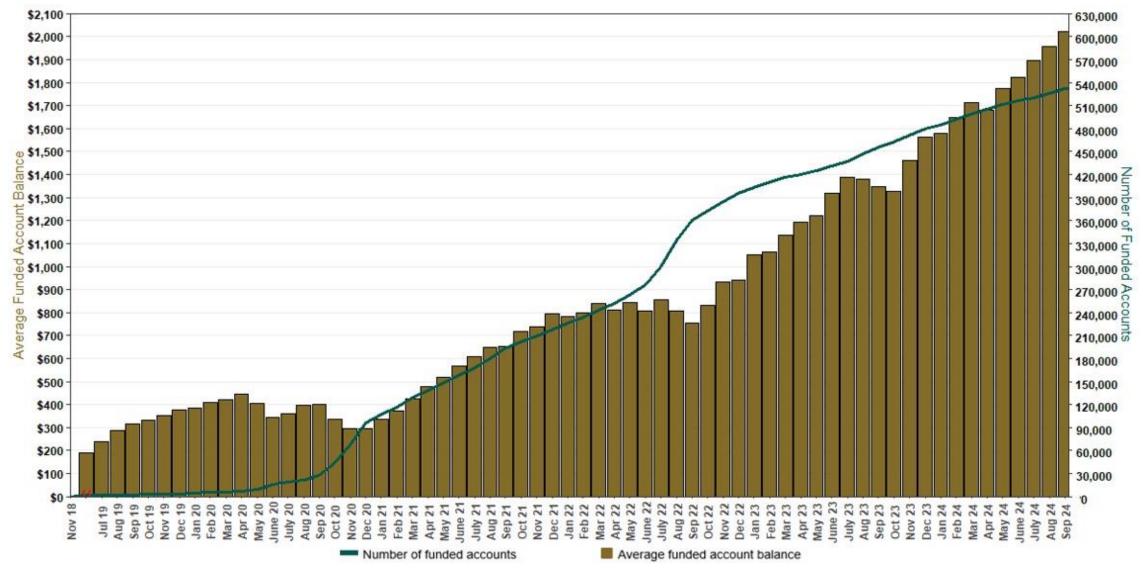

### Chart 3: Average Funded Account Balance As of 9/30/24

#### Chart 1: Funded Accounts As of 9/30/24

#### Funding Amounts and Withdrawals

| Funding Amounts                        | 9/30/2024       | 6/30/2024       | Change        | % Change |
|----------------------------------------|-----------------|-----------------|---------------|----------|
| Total Assets                           | \$1,074,113,277 | \$940,562,084   | \$133,551,193 | 14.2%    |
| Average Funded Account<br>Balance      | \$2,020         | \$1,823         | \$197         | 10.8%    |
| Total Contributions Amount             | \$1,187,975,932 | \$1,080,791,473 | \$107,184,459 | 9.9%     |
| Average Monthly Contribution<br>Amount | \$191           | \$188           | \$3           | 1.6%     |
| Median Monthly Contribution<br>Amount  | \$147           | \$145           | \$2           | 1.4%     |
| Average Contribution Rate              | 5.19%           | 5.20%           | -0.01%        | -0.2%    |
| Amount of Withdrawals                  | \$278,475,917   | \$240,990,119   | \$37,485,798  | 15.6%    |
| Accounts with a Full Withdrawal        | 131,234         | 122,914         | 8,320         | 6.8%     |
| Accounts with a Partial<br>Withdrawal  | 21,990          | 19,602          | 2,388         | 12.2%    |
| Withdrawal Rate**                      | 22.10%          | 21.38%          | 0.72%         | 3.4%     |