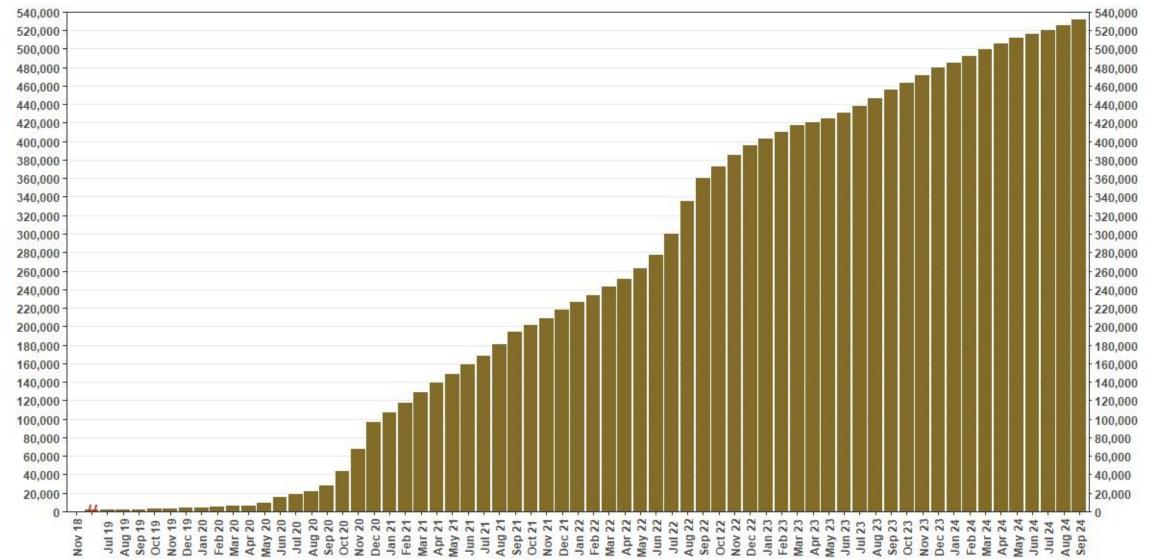

#### Chart 1: Funded Accounts As of 9/30/24

#### Participant Savings and Enrollment Changes

| Participant Account Status    | 9/30/2024 | 6/30/2024 | Change | % Change |
|-------------------------------|-----------|-----------|--------|----------|
| Funded Accounts               | 531,673   | 515,941   | 15,732 | 3.0%     |
| Payroll Contributing Accounts | 593,809   | 574,911   | 18,898 | 3.3%     |
| Multiple Employer Accounts*   | 87,543    | 83,152    | 4,391  | 5.3%     |
| Self-Enrolled Funded Accounts | 2,739     | 2,586     | 153    | 5.9%     |
| Effective Opt-Out Rate        | 35.84%    | 36.01%    | -0.17% | -0.5%    |