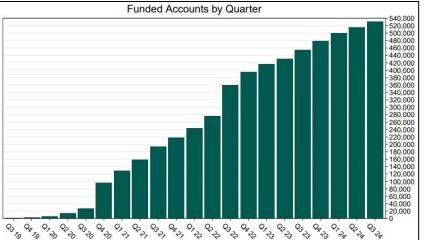

#### Chart 1: Funded Accounts As of 9/30/24

#### Participant Savings and Enrollment Changes

| Participant Account Status    | 9/30/2024 | 6/30/2024 | Change | % Change |
|-------------------------------|-----------|-----------|--------|----------|
| Funded Accounts               | 531,673   | 515,941   | 15,732 | 3.0%     |
| Payroll Contributing Accounts | 593,809   | 574,911   | 18,898 | 3.3%     |
| Multiple Employer Accounts*   | 87,543    | 83,152    | 4,391  | 5.3%     |
| Self-Enrolled Funded Accounts | 2,739     | 2,586     | 153    | 5.9%     |
| Effective Opt-Out Rate        | 35.84%    | 36.01%    | -0.17% | -0.5%    |