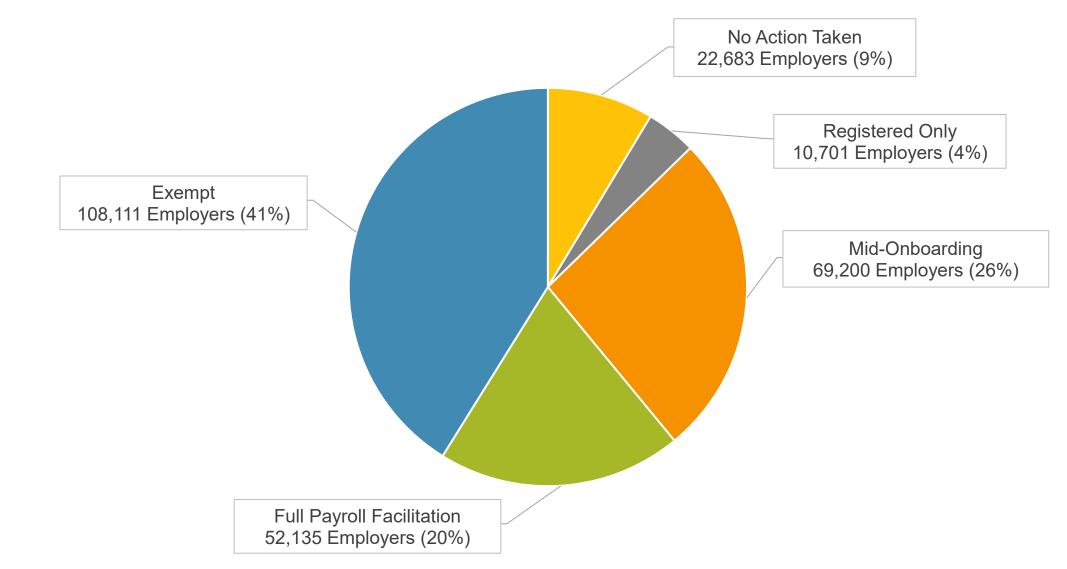

### Chart 7: Status of Post-Deadline Employers As of 9/30/24

#### Status of Eligible Employers by Wave

| Wave (Deadline)         | Employers<br>Registered | Employers<br>Exempted | Total<br>Employers<br>Responded | Total Estimated<br>Eligible<br>Employers | Employer<br>Response<br>Rate |
|-------------------------|-------------------------|-----------------------|---------------------------------|------------------------------------------|------------------------------|
| Post-Deadline Employers | 132,036                 | 108,111               | 240,147                         | 262,830                                  | 91.4%                        |
| Wave 2024 (12/31/24)    | 888                     | 1,473                 | 2,361                           | N/A                                      | N/A                          |
| Wave 4 (12/31/25)       | 3,573                   | 8,270                 | 11,843                          | N/A                                      | N/A                          |
| Total                   | 136,497                 | 117,854               | 254,351                         | 262,830                                  | 96.8%                        |