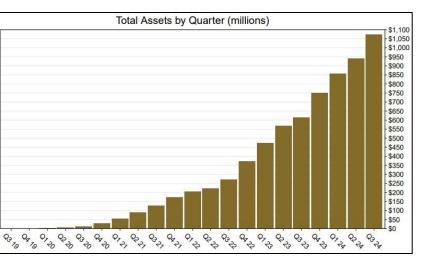

### Chart 2: Total Assets (millions) As of 9/30/24

#### Funding Amounts and Withdrawals

| Funding Amounts                        | 9/30/2024       | 6/30/2024       | Change        | % Change |
|----------------------------------------|-----------------|-----------------|---------------|----------|
| Total Assets                           | \$1,074,113,277 | \$940,562,084   | \$133,551,193 | 14.2%    |
| Average Funded Account<br>Balance      | \$2,020         | \$1,823         | \$197         | 10.8%    |
| Total Contributions Amount             | \$1,187,975,932 | \$1,080,791,473 | \$107,184,459 | 9.9%     |
| Average Monthly Contribution<br>Amount | \$191           | \$188           | \$3           | 1.6%     |
| Median Monthly Contribution<br>Amount  | \$147           | \$145           | \$2           | 1.4%     |
| Average Contribution Rate              | 5.19%           | 5.20%           | -0.01%        | -0.2%    |
| Amount of Withdrawals                  | \$278,475,917   | \$240,990,119   | \$37,485,798  | 15.6%    |
| Accounts with a Full Withdrawal        | 131,234         | 122,914         | 8,320         | 6.8%     |
| Accounts with a Partial<br>Withdrawal  | 21,990          | 19,602          | 2,388         | 12.2%    |
| Withdrawal Rate**                      | 22.10%          | 21.38%          | 0.72%         | 3.4%     |