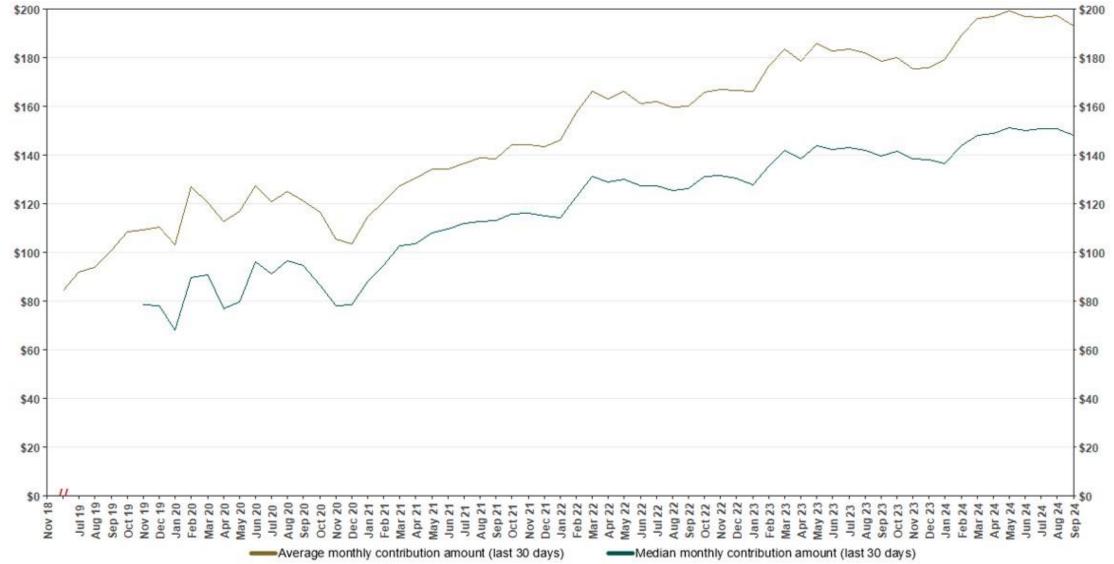

### Chart 5: Monthly Contributions Per Saver As of 9/30/24

#### Funding Amounts and Withdrawals

| Funding Amounts                        | 9/30/2024       | 6/30/2024       | Change        | % Change |
|----------------------------------------|-----------------|-----------------|---------------|----------|
| Total Assets                           | \$1,074,113,277 | \$940,562,084   | \$133,551,193 | 14.2%    |
| Average Funded Account<br>Balance      | \$2,020         | \$1,823         | \$197         | 10.8%    |
| Total Contributions Amount             | \$1,187,975,932 | \$1,080,791,473 | \$107,184,459 | 9.9%     |
| Average Monthly Contribution<br>Amount | \$191           | \$188           | \$3           | 1.6%     |
| Median Monthly Contribution<br>Amount  | \$147           | \$145           | \$2           | 1.4%     |
| Average Contribution Rate              | 5.19%           | 5.20%           | -0.01%        | -0.2%    |
| Amount of Withdrawals                  | \$278,475,917   | \$240,990,119   | \$37,485,798  | 15.6%    |
| Accounts with a Full Withdrawal        | 131,234         | 122,914         | 8,320         | 6.8%     |
| Accounts with a Partial<br>Withdrawal  | 21,990          | 19,602          | 2,388         | 12.2%    |
| Withdrawal Rate**                      | 22.10%          | 21.38%          | 0.72%         | 3.4%     |