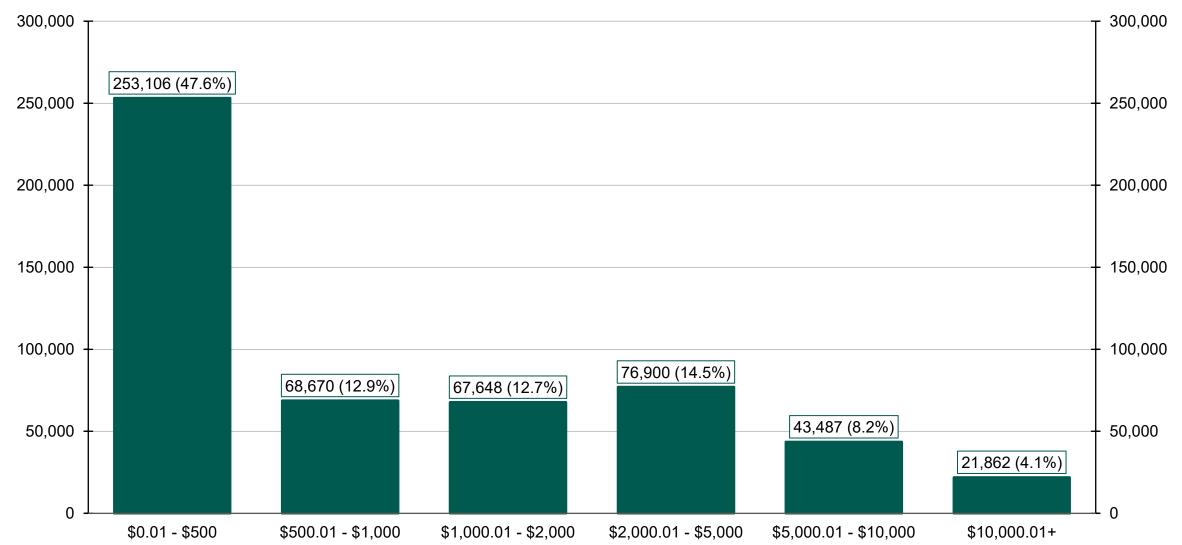

| \$2           | 1.4%     |
| Average Contribution Rate              | 5.19%           | 5.20%           | -0.01%        | -0.2%    |
| Amount of Withdrawals                  | \$278,475,917   | \$240,990,119   | \$37,485,798  | 15.6%    |
| Accounts with a Full Withdrawal        | 131,234         | 122,914         | 8,320         | 6.8%     |
| Accounts with a Partial<br>Withdrawal  | 21,990          | 19,602          | 2,388         | 12.2%    |
| Withdrawal Rate**                      | 22.10%          | 21.38%          | 0.72%         | 3.4%     |







#### Chart 1: Funded Accounts As of 9/30/24





### Chart 2: Total Assets (millions) As of 9/30/24





### Chart 3: Average Funded Account Balance As of 9/30/24





### Chart 4: Distribution of Accounts by Balance As of 9/30/24





### Chart 5: Monthly Contributions Per Saver As of 9/30/24





## Chart 6: Status of All Registered Employers As of 9/30/24



### Chart 7: Status of Post-Deadline Employers As of 9/30/24





# Chart 8: Accounts w/ Full Withdrawal as % of Payroll Contributing Accounts

As of 9/30/24