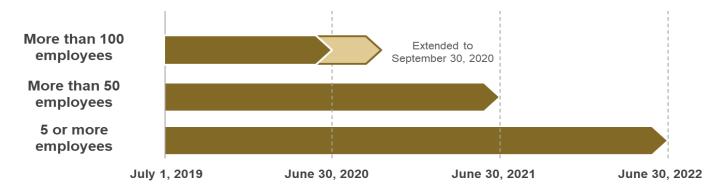

## Notes:

\*Historic participation reports are available at: https://www.treasurer.ca.gov/calsavers/reports/2021/index.asp

\*The Program opened for all eligible employers on July 1, 2019, following a limited seven-month pilot. The first round of notices to employers were sent in October 2019. The deadlines for employer compliance are summarized in the graphic below.