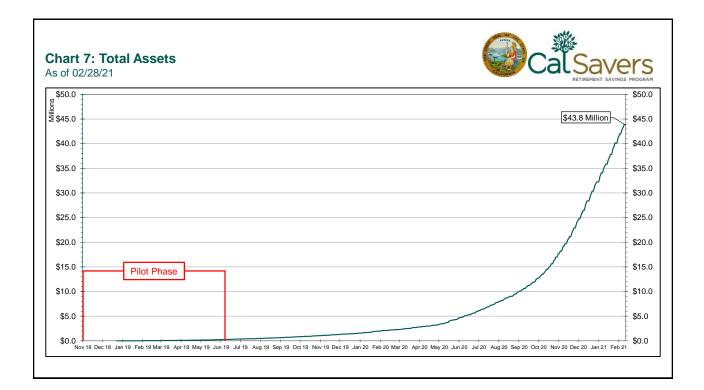

| 9,477           | 2,062          | 21.8% |
| 19 | Accounts with a Partial Withdrawal                 | 438             | 350             | 88             | 25.1% |
| 20 | Accounts w/ Full W/d as % of Contributing Accounts | 9.22%           | 8.37%           | 0.85%          | 10.2% |
|    |                                                    |                 |                 |                |       |

## Notes:

\*Historic participation reports are available at: https://www.treasurer.ca.gov/calsavers/reports/2021/index.asp

\*The Program opened for all eligible employers on July 1, 2019, following a limited seven-month pilot. The first round of notices to employers were sent in October 2019. The deadlines for employer compliance are summarized in the graphic below.