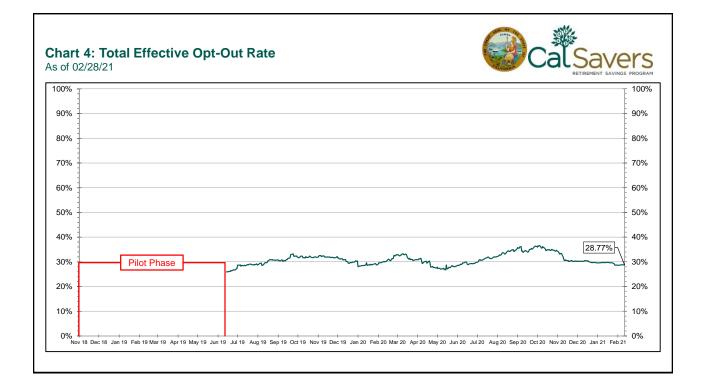

9          | 9,477           | 2,062          | 21.8% |
| 19 | Accounts with a Partial Withdrawal                 | 438             | 350             | 88             | 25.1% |
| 20 | Accounts w/ Full W/d as % of Contributing Accounts | 9.22%           | 8.37%           | 0.85%          | 10.2% |
|    |                                                    |                 |                 |                |       |

## Notes:

\*Historic participation reports are available at: https://www.treasurer.ca.gov/calsavers/reports/2021/index.asp

\*The Program opened for all eligible employers on July 1, 2019, following a limited seven-month pilot. The first round of notices to employers were sent in October 2019. The deadlines for employer compliance are summarized in the graphic below.