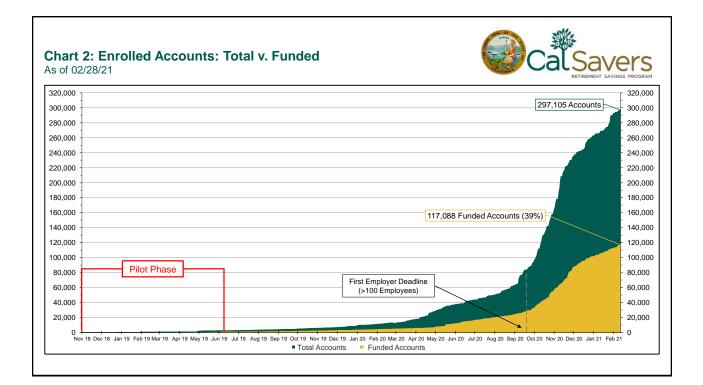

1,539          | 9,477           | 2,062          | 21.8% |
| 19 | Accounts with a Partial Withdrawal                 | 438             | 350             | 88             | 25.1% |
| 20 | Accounts w/ Full W/d as % of Contributing Accounts | 9.22%           | 8.37%           | 0.85%          | 10.2% |
|    |                                                    |                 |                 |                |       |

## Notes:

\*Historic participation reports are available at: https://www.treasurer.ca.gov/calsavers/reports/2021/index.asp

\*The Program opened for all eligible employers on July 1, 2019, following a limited seven-month pilot. The first round of notices to employers were sent in October 2019. The deadlines for employer compliance are summarized in the graphic below.