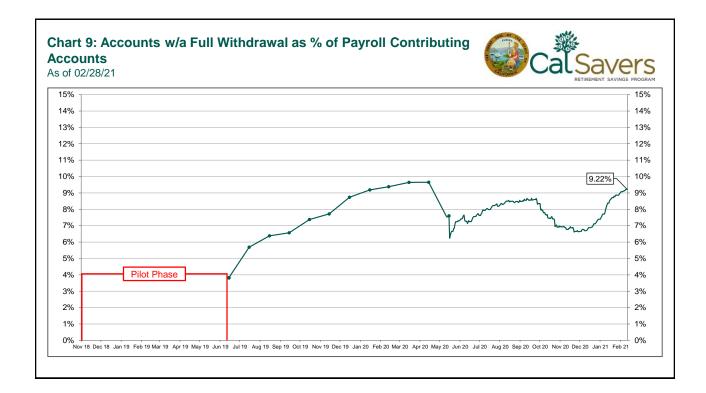

| 9,477           | 2,062          | 21.8% |
| 19 | Accounts with a Partial Withdrawal                 | 438             | 350             | 88             | 25.1% |
| 20 | Accounts w/ Full W/d as % of Contributing Accounts | 9.22%           | 8.37%           | 0.85%          | 10.2% |
|    |                                                    |                 |                 |                |       |

## Notes:

\*Historic participation reports are available at: https://www.treasurer.ca.gov/calsavers/reports/2021/index.asp

\*The Program opened for all eligible employers on July 1, 2019, following a limited seven-month pilot. The first round of notices to employers were sent in October 2019. The deadlines for employer compliance are summarized in the graphic below.