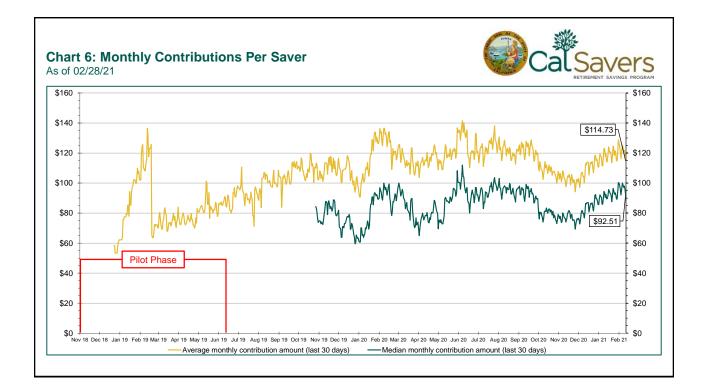

| 9,477           | 2,062          | 21.8% |
| 19 | Accounts with a Partial Withdrawal                 | 438             | 350             | 88             | 25.1% |
| 20 | Accounts w/ Full W/d as % of Contributing Accounts | 9.22%           | 8.37%           | 0.85%          | 10.2% |
|    |                                                    |                 |                 |                |       |

## Notes:

\*Historic participation reports are available at: https://www.treasurer.ca.gov/calsavers/reports/2021/index.asp

\*The Program opened for all eligible employers on July 1, 2019, following a limited seven-month pilot. The first round of notices to employers were sent in October 2019. The deadlines for employer compliance are summarized in the graphic below.