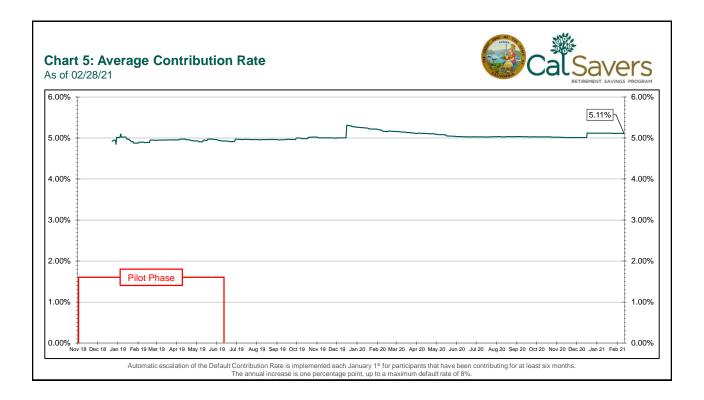

| 9,477           | 2,062          | 21.8% |
| 19 | Accounts with a Partial Withdrawal                 | 438             | 350             | 88             | 25.1% |
| 20 | Accounts w/ Full W/d as % of Contributing Accounts | 9.22%           | 8.37%           | 0.85%          | 10.2% |
|    |                                                    |                 |                 |                |       |

## Notes:

\*Historic participation reports are available at: https://www.treasurer.ca.gov/calsavers/reports/2021/index.asp

\*The Program opened for all eligible employers on July 1, 2019, following a limited seven-month pilot. The first round of notices to employers were sent in October 2019. The deadlines for employer compliance are summarized in the graphic below.