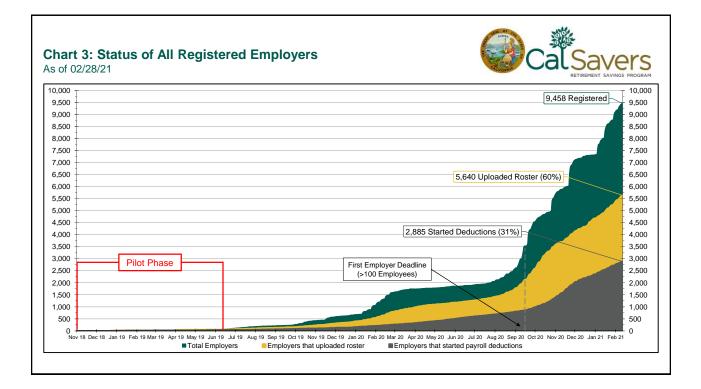

## Participants

| 5  | Funded Accounts                                     | 117,088 | 106,581 | 10,507  | 9.9%   |
|----|-----------------------------------------------------|---------|---------|---------|--------|
| 6  | Accounts Enrolled, 1st Contribution Pending         | 180,017 | 162,341 | 17,676  | 10.9%  |
| 7  | Payroll Contributing Accounts                       | 125,143 | 113,233 | 11,910  | 10.5%  |
| 8  | Enrollment Pending Accounts (within opt-out window) | 28,950  | 39,892  | -10,942 | -27.4% |
| 9  | Multiple Employer Accounts                          | 22,512  | 19,527  | 2,985   | 15.3%  |
| 10 | Effective Opt-Out Rate                              | 28.77%  | 29.71%  | -0.93%  | -3.1%  |

## Funding

|    | •                                                  |                 |                 |                |       |
|----|----------------------------------------------------|-----------------|-----------------|----------------|-------|
| 11 | Total Assets                                       | \$43,843,396.40 | \$35,846,458.11 | \$7,996,938.29 | 22.3% |
| 12 | Average Funded Account Balance                     | \$374.45        | \$336.33        | \$38.12        | 11.3% |
| 13 | Total Contributions Amount                         | \$47,120,468.17 | \$38,322,931.92 | \$8,797,536.25 | 23.0% |
| 14 | Average Monthly Contribution Amount                | \$114.73        | \$114.22        | \$0.51         | 0.5%  |
| 15 | Median Monthly Contribution Amount                 | \$92.51         | \$89.57         | \$2.94         | 3.3%  |
| 16 | Average Contribution Rate                          | 5.11%           | 5.12%           | 0.00%          | -0.1% |
| 17 | Amount of Withdrawals                              | \$3,916,339.69  | \$3,033,898.44  | \$882,441.25   | 29.1% |
| 18 | Accounts with a Full Withdrawal                    | 11,539          | 9,477           | 2,062          | 21.8% |
| 19 | Accounts with a Partial Withdrawal                 | 438             | 350             | 88             | 25.1% |
| 20 | Accounts w/ Full W/d as % of Contributing Accounts | 9.22%           | 8.37%           | 0.85%          | 10.2% |
|    |                                                    |                 |                 |                |       |

## Notes:

\*Historic participation reports are available at: https://www.treasurer.ca.gov/calsavers/reports/2021/index.asp

\*The Program opened for all eligible employers on July 1, 2019, following a limited seven-month pilot. The first round of notices to employers were sent in October 2019. The deadlines for employer compliance are summarized in the graphic below.