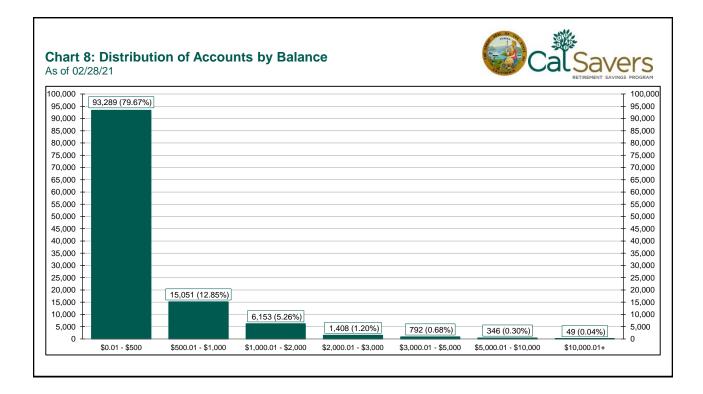

| 9,477           | 2,062          | 21.8% |
| 19 | Accounts with a Partial Withdrawal                 | 438             | 350             | 88             | 25.1% |
| 20 | Accounts w/ Full W/d as % of Contributing Accounts | 9.22%           | 8.37%           | 0.85%          | 10.2% |
|    |                                                    |                 |                 |                |       |

## Notes:

\*Historic participation reports are available at: https://www.treasurer.ca.gov/calsavers/reports/2021/index.asp

\*The Program opened for all eligible employers on July 1, 2019, following a limited seven-month pilot. The first round of notices to employers were sent in October 2019. The deadlines for employer compliance are summarized in the graphic below.