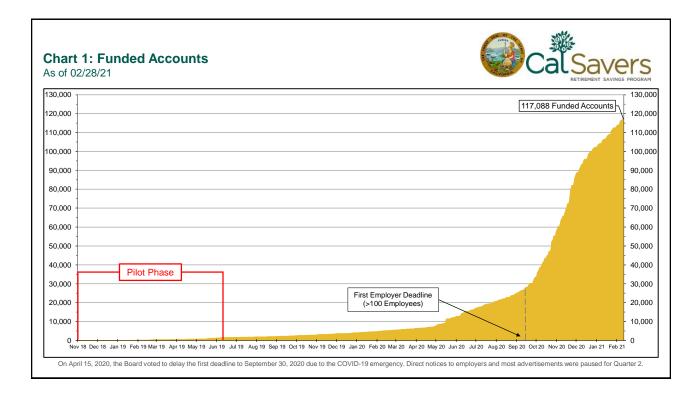

11,539          | 9,477           | 2,062          | 21.8% |
| 19 | Accounts with a Partial Withdrawal                 | 438             | 350             | 88             | 25.1% |
| 20 | Accounts w/ Full W/d as % of Contributing Accounts | 9.22%           | 8.37%           | 0.85%          | 10.2% |
|    |                                                    |                 |                 |                |       |

## Notes:

\*Historic participation reports are available at: https://www.treasurer.ca.gov/calsavers/reports/2021/index.asp

\*The Program opened for all eligible employers on July 1, 2019, following a limited seven-month pilot. The first round of notices to employers were sent in October 2019. The deadlines for employer compliance are summarized in the graphic below.