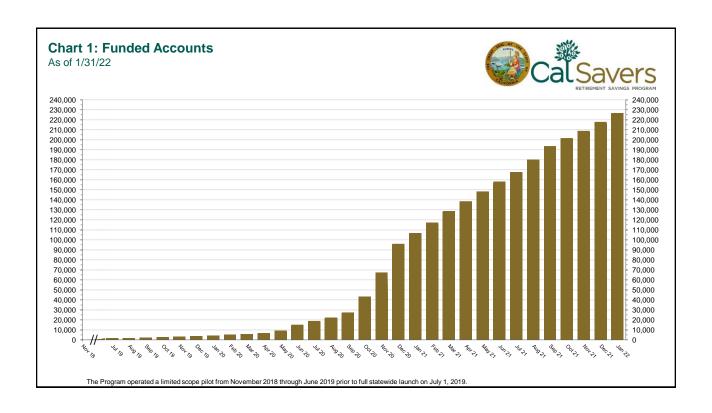

| 6 Funded Accounts               | 226,703 | 217,892 | 8,811 | 4.0% |
|---------------------------------|---------|---------|-------|------|
| 7 Payroll Contributing Accounts | 244,534 | 234,842 | 9,692 | 4.1% |
| 8 Multiple Employer Accounts    | 81,631  | 76,241  | 5,390 | 7.1% |
| 9 Self-Enrolled Funded Accounts | 814     | 766     | 48    | 6.3% |
| 10 Effective Opt-Out Rate       | 29.88%  | 29.74%  | 0.14% | 0.5% |