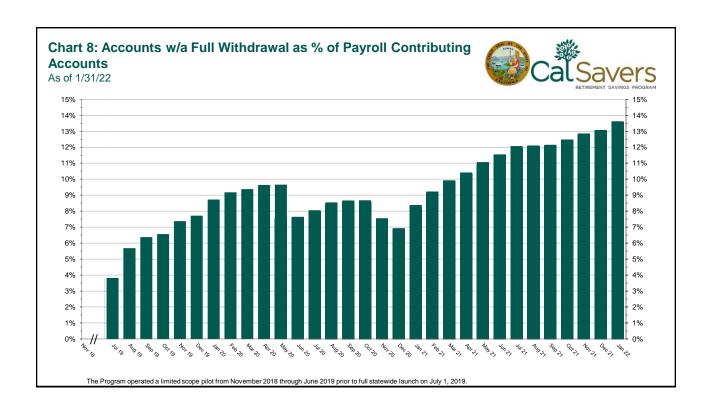

<sup>\*</sup>The withdrawal rate is calculated as Accounts with a full withdrawal as a percent of Payroll Contributing Accounts

<sup>1</sup> 