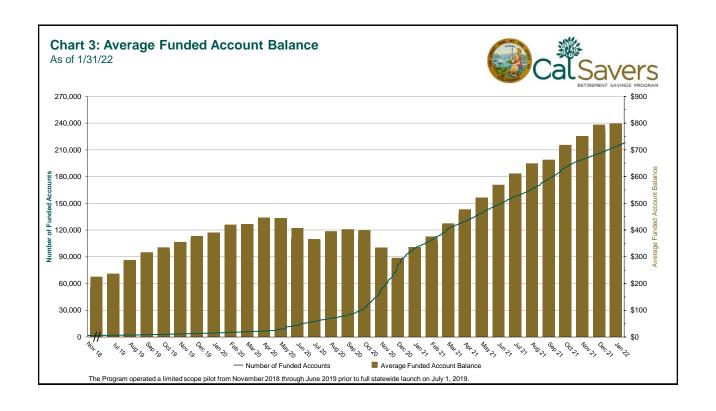

| 6 Funded Accounts               | 226,703 | 217,892 | 8,811 | 4.0% |
|---------------------------------|---------|---------|-------|------|
| 7 Payroll Contributing Accounts | 244,534 | 234,842 | 9,692 | 4.1% |
| 8 Multiple Employer Accounts    | 81,631  | 76,241  | 5,390 | 7.1% |
| 9 Self-Enrolled Funded Accounts | 814     | 766     | 48    | 6.3% |
| 10 Effective Opt-Out Rate       | 29.88%  | 29.74%  | 0.14% | 0.5% |

## **Funding**

| \$177,257,196 | \$173,022,007                                                                        | \$4,235,189                                                                                                                                          | 2.4%                                                                                                                                                                                                          |
|---------------|--------------------------------------------------------------------------------------|------------------------------------------------------------------------------------------------------------------------------------------------------|---------------------------------------------------------------------------------------------------------------------------------------------------------------------------------------------------------------|
| \$782         | \$794                                                                                | -\$12                                                                                                                                                | -1.5%                                                                                                                                                                                                         |
| \$202,134,184 | \$186,563,486                                                                        | \$15,570,698                                                                                                                                         | 8.3%                                                                                                                                                                                                          |
| \$145         | \$150                                                                                | -\$5                                                                                                                                                 | -3.2%                                                                                                                                                                                                         |
| \$112         | \$119                                                                                | -\$6                                                                                                                                                 | -5.1%                                                                                                                                                                                                         |
| 5.13%         | 5.02%                                                                                | 0.11%                                                                                                                                                | 2.1%                                                                                                                                                                                                          |
| \$23,901,548  | \$20,493,838                                                                         | \$3,407,710                                                                                                                                          | 16.6%                                                                                                                                                                                                         |
| 33,316        | 30,686                                                                               | 2,630                                                                                                                                                | 8.6%                                                                                                                                                                                                          |
| 2,554         | 2,237                                                                                | 317                                                                                                                                                  | 14.2%                                                                                                                                                                                                         |
| 13.62%        | 13.07%                                                                               | 0.56%                                                                                                                                                | 4.3%                                                                                                                                                                                                          |
|               | \$782<br>\$202,134,184<br>\$145<br>\$112<br>5.13%<br>\$23,901,548<br>33,316<br>2,554 | \$782 \$794<br>\$202,134,184 \$186,563,486<br>\$145 \$150<br>\$112 \$119<br>5.13% 5.02%<br>\$23,901,548 \$20,493,838<br>33,316 30,686<br>2,554 2,237 | \$782 \$794 -\$12<br>\$202,134,184 \$186,563,486 \$15,570,698<br>\$145 \$150 -\$5<br>\$112 \$119 -\$6<br>5.13% 5.02% 0.11%<br>\$23,901,548 \$20,493,838 \$3,407,710<br>33,316 30,686 2,630<br>2,554 2,237 317 |