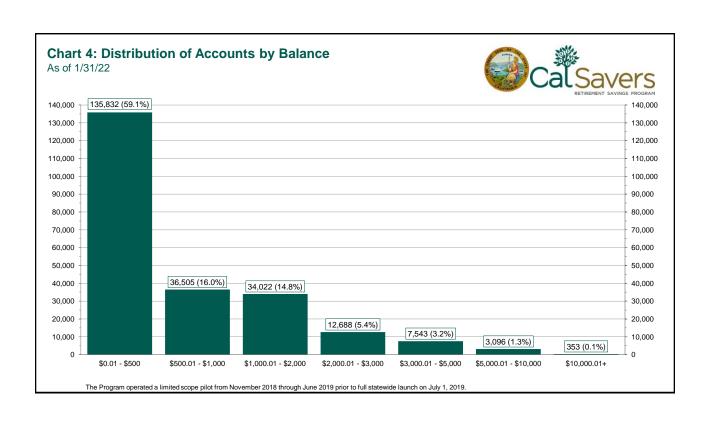

| 7,138                        | 7,833                                     | 91.1%                     |
| Wave 2 (6/30/21) | 3,580                   | 5,203                 | 8,783                        | 11,283                                    | 77.8%                     |
| Wave 3 (6/30/22) | 21,772                  | 49,200                | 70,972                       | 267,982                                   | 26.5%                     |
| Total            | 27,048                  | 59,845                | 86,893                       | 287,098                                   | 30.3%                     |







<sup>\*</sup>The withdrawal rate is calculated as Accounts with a full withdrawal as a percent of Payroll Contributing Accounts

<sup>1</sup>