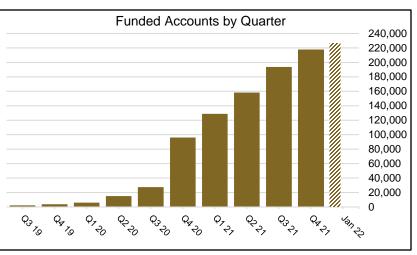

## **Funding**

| \$177,257,196 | \$173,022,007                                                                        | \$4,235,189                                                                                                                                          | 2.4%                                                                                                                                                                                                          |
|---------------|--------------------------------------------------------------------------------------|------------------------------------------------------------------------------------------------------------------------------------------------------|---------------------------------------------------------------------------------------------------------------------------------------------------------------------------------------------------------------|
| \$782         | \$794                                                                                | -\$12                                                                                                                                                | -1.5%                                                                                                                                                                                                         |
| \$202,134,184 | \$186,563,486                                                                        | \$15,570,698                                                                                                                                         | 8.3%                                                                                                                                                                                                          |
| \$145         | \$150                                                                                | -\$5                                                                                                                                                 | -3.2%                                                                                                                                                                                                         |
| \$112         | \$119                                                                                | -\$6                                                                                                                                                 | -5.1%                                                                                                                                                                                                         |
| 5.13%         | 5.02%                                                                                | 0.11%                                                                                                                                                | 2.1%                                                                                                                                                                                                          |
| \$23,901,548  | \$20,493,838                                                                         | \$3,407,710                                                                                                                                          | 16.6%                                                                                                                                                                                                         |
| 33,316        | 30,686                                                                               | 2,630                                                                                                                                                | 8.6%                                                                                                                                                                                                          |
| 2,554         | 2,237                                                                                | 317                                                                                                                                                  | 14.2%                                                                                                                                                                                                         |
| 13.62%        | 13.07%                                                                               | 0.56%                                                                                                                                                | 4.3%                                                                                                                                                                                                          |
|               | \$782<br>\$202,134,184<br>\$145<br>\$112<br>5.13%<br>\$23,901,548<br>33,316<br>2,554 | \$782 \$794<br>\$202,134,184 \$186,563,486<br>\$145 \$150<br>\$112 \$119<br>5.13% 5.02%<br>\$23,901,548 \$20,493,838<br>33,316 30,686<br>2,554 2,237 | \$782 \$794 -\$12<br>\$202,134,184 \$186,563,486 \$15,570,698<br>\$145 \$150 -\$5<br>\$112 \$119 -\$6<br>5.13% 5.02% 0.11%<br>\$23,901,548 \$20,493,838 \$3,407,710<br>33,316 30,686 2,630<br>2,554 2,237 317 |