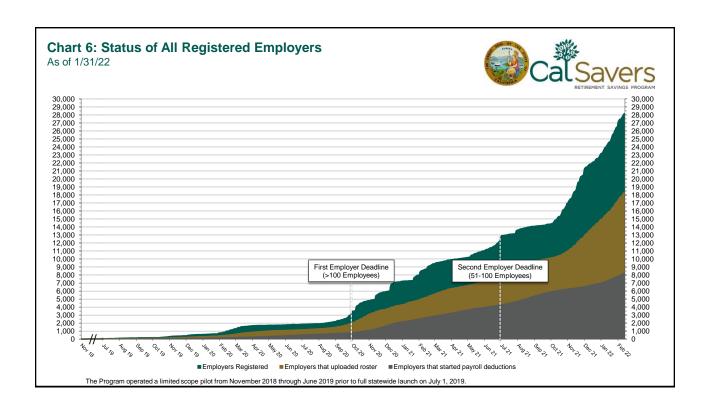

## CalSavers Retirement Savings Program Participation & Funding Snapshot as of 1/31/22

| Eı | mployers                                         | 1/31/2022 | 12/31/2021 | Change | % Change |
|----|--------------------------------------------------|-----------|------------|--------|----------|
| 1  | Employers Registered                             | 27,048    | 23,203     | 3,845  | 16.6%    |
| 2  | Employers That Uploaded Roster                   | 17,360    | 15,008     | 2,352  | 15.7%    |
| 3  | Employers Ever Facilitated Deductions            | 7,865     | 7,059      | 806    | 11.4%    |
| 4  | Employers Facilitating Deductions (last 90 days) | 7,368     | New Metric | N/A    | N/A      |
| 5  | Exempted Employers                               | 59,845    | 58,220     | 1,625  | 2.8%     |

| 6 Funded Accounts               | 226,703 | 217,892 | 8,811 | 4.0% |
|---------------------------------|---------|---------|-------|------|
| 7 Payroll Contributing Accounts | 244,534 | 234,842 | 9,692 | 4.1% |
| 8 Multiple Employer Accounts    | 81,631  | 76,241  | 5,390 | 7.1% |
| 9 Self-Enrolled Funded Accounts | 814     | 766     | 48    | 6.3% |
| 10 Effective Opt-Out Rate       | 29.88%  | 29.74%  | 0.14% | 0.5% |