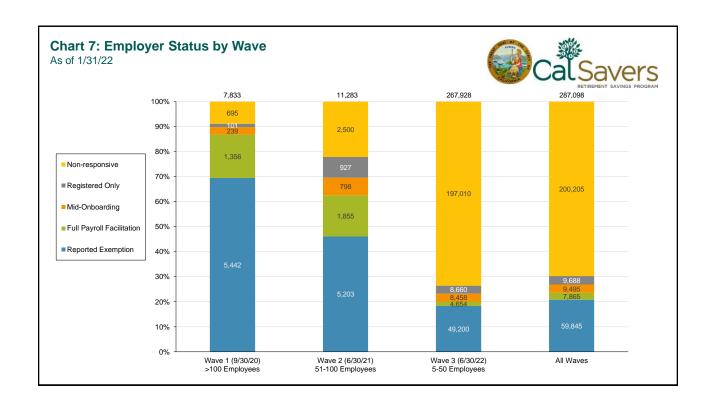

## Status of Estimated Eligible Employers by Wave

| Wave (Deadline)  | Employers<br>Registered | Employers<br>Exempted | Total Employers<br>Responded | Total Estimated<br>Eligible<br>Employers^ | Employer<br>Response Rate |
|------------------|-------------------------|-----------------------|------------------------------|-------------------------------------------|---------------------------|
| Wave 1 (9/30/20) | 1,696                   | 5,442                 | 7,138                        | 7,833                                     | 91.1%                     |
| Wave 2 (6/30/21) | 3,580                   | 5,203                 | 8,783                        | 11,283                                    | 77.8%                     |
| Wave 3 (6/30/22) | 21,772                  | 49,200                | 70,972                       | 267,982                                   | 26.5%                     |
| Total            | 27,048                  | 59,845                | 86,893                       | 287,098                                   | 30.3%                     |