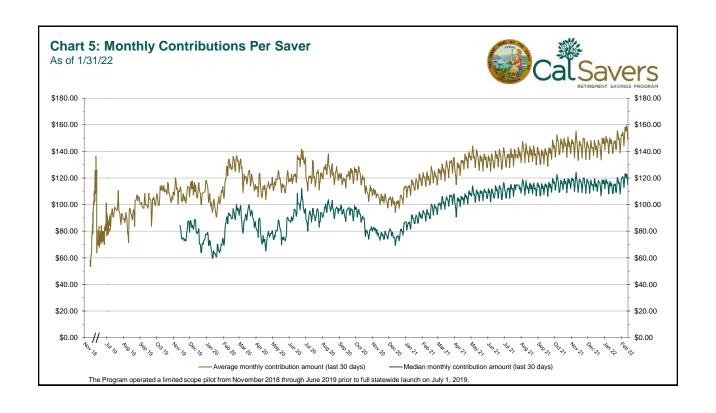

## **Funding**

| \$177,257,196 | \$173,022,007                                                                        | \$4,235,189                                                                                                                                          | 2.4%                                                                                                                                                                                                          |
|---------------|--------------------------------------------------------------------------------------|------------------------------------------------------------------------------------------------------------------------------------------------------|---------------------------------------------------------------------------------------------------------------------------------------------------------------------------------------------------------------|
| \$782         | \$794                                                                                | -\$12                                                                                                                                                | -1.5%                                                                                                                                                                                                         |
| \$202,134,184 | \$186,563,486                                                                        | \$15,570,698                                                                                                                                         | 8.3%                                                                                                                                                                                                          |
| \$145         | \$150                                                                                | -\$5                                                                                                                                                 | -3.2%                                                                                                                                                                                                         |
| \$112         | \$119                                                                                | -\$6                                                                                                                                                 | -5.1%                                                                                                                                                                                                         |
| 5.13%         | 5.02%                                                                                | 0.11%                                                                                                                                                | 2.1%                                                                                                                                                                                                          |
| \$23,901,548  | \$20,493,838                                                                         | \$3,407,710                                                                                                                                          | 16.6%                                                                                                                                                                                                         |
| 33,316        | 30,686                                                                               | 2,630                                                                                                                                                | 8.6%                                                                                                                                                                                                          |
| 2,554         | 2,237                                                                                | 317                                                                                                                                                  | 14.2%                                                                                                                                                                                                         |
| 13.62%        | 13.07%                                                                               | 0.56%                                                                                                                                                | 4.3%                                                                                                                                                                                                          |
|               | \$782<br>\$202,134,184<br>\$145<br>\$112<br>5.13%<br>\$23,901,548<br>33,316<br>2,554 | \$782 \$794<br>\$202,134,184 \$186,563,486<br>\$145 \$150<br>\$112 \$119<br>5.13% 5.02%<br>\$23,901,548 \$20,493,838<br>33,316 30,686<br>2,554 2,237 | \$782 \$794 -\$12<br>\$202,134,184 \$186,563,486 \$15,570,698<br>\$145 \$150 -\$5<br>\$112 \$119 -\$6<br>5.13% 5.02% 0.11%<br>\$23,901,548 \$20,493,838 \$3,407,710<br>33,316 30,686 2,630<br>2,554 2,237 317 |