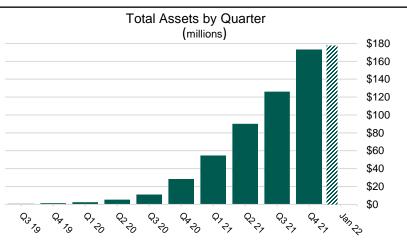

## CalSavers Retirement Savings Program Participation & Funding Snapshot as of 1/31/22

| Eı | mployers                                         | 1/31/2022 | 12/31/2021 | Change | % Change |
|----|--------------------------------------------------|-----------|------------|--------|----------|
| 1  | Employers Registered                             | 27,048    | 23,203     | 3,845  | 16.6%    |
| 2  | Employers That Uploaded Roster                   | 17,360    | 15,008     | 2,352  | 15.7%    |
| 3  | Employers Ever Facilitated Deductions            | 7,865     | 7,059      | 806    | 11.4%    |
| 4  | Employers Facilitating Deductions (last 90 days) | 7,368     | New Metric | N/A    | N/A      |
| 5  | Exempted Employers                               | 59,845    | 58,220     | 1,625  | 2.8%     |