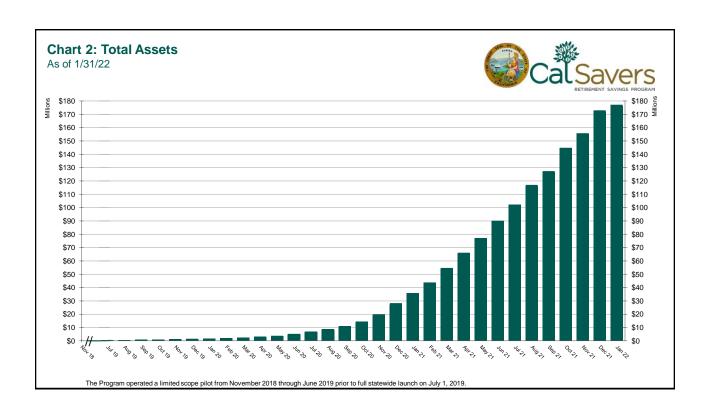

## **Funding**

| \$177,257,196 | \$173,022,007                                                                        | \$4,235,189                                                                                                                                          | 2.4%                                                                                                                                                                                                          |
|---------------|--------------------------------------------------------------------------------------|------------------------------------------------------------------------------------------------------------------------------------------------------|---------------------------------------------------------------------------------------------------------------------------------------------------------------------------------------------------------------|
| \$782         | \$794                                                                                | -\$12                                                                                                                                                | -1.5%                                                                                                                                                                                                         |
| \$202,134,184 | \$186,563,486                                                                        | \$15,570,698                                                                                                                                         | 8.3%                                                                                                                                                                                                          |
| \$145         | \$150                                                                                | -\$5                                                                                                                                                 | -3.2%                                                                                                                                                                                                         |
| \$112         | \$119                                                                                | -\$6                                                                                                                                                 | -5.1%                                                                                                                                                                                                         |
| 5.13%         | 5.02%                                                                                | 0.11%                                                                                                                                                | 2.1%                                                                                                                                                                                                          |
| \$23,901,548  | \$20,493,838                                                                         | \$3,407,710                                                                                                                                          | 16.6%                                                                                                                                                                                                         |
| 33,316        | 30,686                                                                               | 2,630                                                                                                                                                | 8.6%                                                                                                                                                                                                          |
| 2,554         | 2,237                                                                                | 317                                                                                                                                                  | 14.2%                                                                                                                                                                                                         |
| 13.62%        | 13.07%                                                                               | 0.56%                                                                                                                                                | 4.3%                                                                                                                                                                                                          |
|               | \$782<br>\$202,134,184<br>\$145<br>\$112<br>5.13%<br>\$23,901,548<br>33,316<br>2,554 | \$782 \$794<br>\$202,134,184 \$186,563,486<br>\$145 \$150<br>\$112 \$119<br>5.13% 5.02%<br>\$23,901,548 \$20,493,838<br>33,316 30,686<br>2,554 2,237 | \$782 \$794 -\$12<br>\$202,134,184 \$186,563,486 \$15,570,698<br>\$145 \$150 -\$5<br>\$112 \$119 -\$6<br>5.13% 5.02% 0.11%<br>\$23,901,548 \$20,493,838 \$3,407,710<br>33,316 30,686 2,630<br>2,554 2,237 317 |