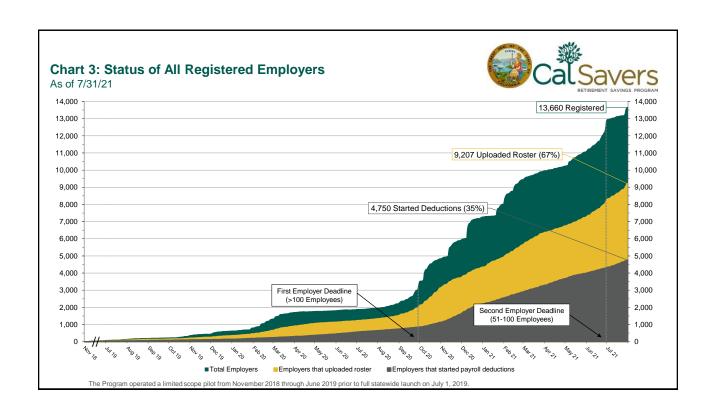

## CalSavers Retirement Savings Program Participation & Funding Snapshot Data as of 7/31/21

| Employers                                             | 7/31/2021        | 6/30/2021       | Change          | % Change |  |  |  |
|-------------------------------------------------------|------------------|-----------------|-----------------|----------|--|--|--|
| 1 Employers Registered                                | 13,660           | 12,886          | 774             | 6.0%     |  |  |  |
| 2 Employers That Uploaded Roster                      | 9,207            | 8,236           | 971             | 11.8%    |  |  |  |
| 3 Employers That Started Payroll Deductions           | 4,750            | 4,312           | 438             | 10.2%    |  |  |  |
| 4 Exempted Employers                                  | 51,327           | 50,362          | 965             | 1.9%     |  |  |  |
| Participants                                          |                  |                 |                 |          |  |  |  |
| 5 Funded Accounts                                     | 167,696          | 158,335         | 9,361           | 5.9%     |  |  |  |
| 6 Accounts Enrolled, 1st Contribution Pending         | 223,577          | 208,089         | 15,488          | 7.4%     |  |  |  |
| 7 Payroll Contributing Accounts                       | 179,072          | 168,986         | 10,086          | 6.0%     |  |  |  |
| 8 Enrollment Pending Accounts (within opt-out window) | 53,966           | 55,340          | -1,374          | -2.5%    |  |  |  |
| 9 Multiple Employer Accounts                          | 49,146           | 40,899          | 8,247           | 20.2%    |  |  |  |
| 10 Effective Opt-Out Rate                             | 30.08%           | 29.96%          | 0.13%           | 0.4%     |  |  |  |
| Funding                                               |                  |                 |                 |          |  |  |  |
| 11 Total Assets                                       | \$102,327,623.61 | \$90,114,631.20 | \$12,212,992.41 | 13.6%    |  |  |  |
| 12 Average Funded Account Balance                     | \$610.20         | \$569.14        | \$41.06         | 7.2%     |  |  |  |
| 13 Total Contributions Amount                         | \$109,209,210.39 | \$95,868,194.14 | \$13,341,016.25 | 13.9%    |  |  |  |
| 14 Average Monthly Contribution Amount                | \$137.30         | \$142.73        | -\$5.43         | -3.8%    |  |  |  |
| 15 Median Monthly Contribution Amount                 | \$112.04         | \$116.47        | -\$4.43         | -3.8%    |  |  |  |
| 16 Average Contribution Rate                          | 5.09%            | 5.09%           | 0.00%           | 0.0%     |  |  |  |
| 17 Amount of Withdrawals                              | \$10,315,231.03  | \$8,681,688.99  | \$1,633,542.04  | 18.8%    |  |  |  |
| 18 Accounts with a Full Withdrawal                    | 21,466           | 19,515          | 1,951           | 10.0%    |  |  |  |
| 19 Accounts with a Partial Withdrawal                 | 1,069            | 904             | 165             | 18.3%    |  |  |  |
| 20 Accounts w/ Full W/d as % of Contributing Accounts | 11.99%           | 11.55%          | 0.44%           | 3.8%     |  |  |  |