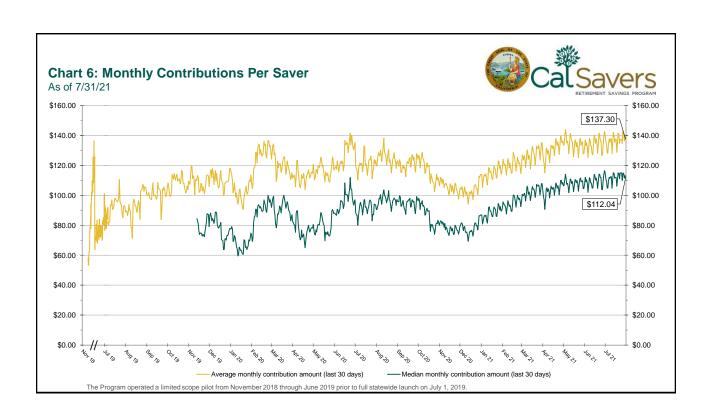

## CalSavers Retirement Savings Program Participation & Funding Snapshot Data as of 7/31/21

| Employers                                             | 7/31/2021        | 6/30/2021       | Change          | % Change |  |  |  |
|-------------------------------------------------------|------------------|-----------------|-----------------|----------|--|--|--|
| 1 Employers Registered                                | 13,660           | 12,886          | 774             | 6.0%     |  |  |  |
| 2 Employers That Uploaded Roster                      | 9,207            | 8,236           | 971             | 11.8%    |  |  |  |
| 3 Employers That Started Payroll Deductions           | 4,750            | 4,312           | 438             | 10.2%    |  |  |  |
| 4 Exempted Employers                                  | 51,327           | 50,362          | 965             | 1.9%     |  |  |  |
| Participants                                          |                  |                 |                 |          |  |  |  |
| 5 Funded Accounts                                     | 167,696          | 158,335         | 9,361           | 5.9%     |  |  |  |
| 6 Accounts Enrolled, 1st Contribution Pending         | 223,577          | 208,089         | 15,488          | 7.4%     |  |  |  |
| 7 Payroll Contributing Accounts                       | 179,072          | 168,986         | 10,086          | 6.0%     |  |  |  |
| 8 Enrollment Pending Accounts (within opt-out window) | 53,966           | 55,340          | -1,374          | -2.5%    |  |  |  |
| 9 Multiple Employer Accounts                          | 49,146           | 40,899          | 8,247           | 20.2%    |  |  |  |
| 10 Effective Opt-Out Rate                             | 30.08%           | 29.96%          | 0.13%           | 0.4%     |  |  |  |
| Funding                                               |                  |                 |                 |          |  |  |  |
| 11 Total Assets                                       | \$102,327,623.61 | \$90,114,631.20 | \$12,212,992.41 | 13.6%    |  |  |  |
| 12 Average Funded Account Balance                     | \$610.20         | \$569.14        | \$41.06         | 7.2%     |  |  |  |
| 13 Total Contributions Amount                         | \$109,209,210.39 | \$95,868,194.14 | \$13,341,016.25 | 13.9%    |  |  |  |
| 14 Average Monthly Contribution Amount                | \$137.30         | \$142.73        | -\$5.43         | -3.8%    |  |  |  |
| 15 Median Monthly Contribution Amount                 | \$112.04         | \$116.47        | -\$4.43         | -3.8%    |  |  |  |
| 16 Average Contribution Rate                          | 5.09%            | 5.09%           | 0.00%           | 0.0%     |  |  |  |
| 17 Amount of Withdrawals                              | \$10,315,231.03  | \$8,681,688.99  | \$1,633,542.04  | 18.8%    |  |  |  |
| 18 Accounts with a Full Withdrawal                    | 21,466           | 19,515          | 1,951           | 10.0%    |  |  |  |
| 19 Accounts with a Partial Withdrawal                 | 1,069            | 904             | 165             | 18.3%    |  |  |  |
| 20 Accounts w/ Full W/d as % of Contributing Accounts | 11.99%           | 11.55%          | 0.44%           | 3.8%     |  |  |  |