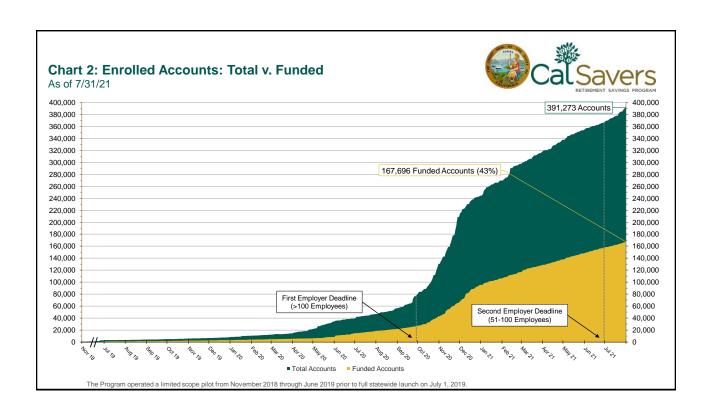

## CalSavers Retirement Savings Program Participation & Funding Snapshot Data as of 7/31/21

| Employers                                             | 7/31/2021        | 6/30/2021       | Change          | % Change |  |  |  |
|-------------------------------------------------------|------------------|-----------------|-----------------|----------|--|--|--|
| 1 Employers Registered                                | 13,660           | 12,886          | 774             | 6.0%     |  |  |  |
| 2 Employers That Uploaded Roster                      | 9,207            | 8,236           | 971             | 11.8%    |  |  |  |
| 3 Employers That Started Payroll Deductions           | 4,750            | 4,312           | 438             | 10.2%    |  |  |  |
| 4 Exempted Employers                                  | 51,327           | 50,362          | 965             | 1.9%     |  |  |  |
| Participants                                          |                  |                 |                 |          |  |  |  |
| 5 Funded Accounts                                     | 167,696          | 158,335         | 9,361           | 5.9%     |  |  |  |
| 6 Accounts Enrolled, 1st Contribution Pending         | 223,577          | 208,089         | 15,488          | 7.4%     |  |  |  |
| 7 Payroll Contributing Accounts                       | 179,072          | 168,986         | 10,086          | 6.0%     |  |  |  |
| 8 Enrollment Pending Accounts (within opt-out window) | 53,966           | 55,340          | -1,374          | -2.5%    |  |  |  |
| 9 Multiple Employer Accounts                          | 49,146           | 40,899          | 8,247           | 20.2%    |  |  |  |
| 10 Effective Opt-Out Rate                             | 30.08%           | 29.96%          | 0.13%           | 0.4%     |  |  |  |
| Funding                                               |                  |                 |                 |          |  |  |  |
| 11 Total Assets                                       | \$102,327,623.61 | \$90,114,631.20 | \$12,212,992.41 | 13.6%    |  |  |  |
| 12 Average Funded Account Balance                     | \$610.20         | \$569.14        | \$41.06         | 7.2%     |  |  |  |
| 13 Total Contributions Amount                         | \$109,209,210.39 | \$95,868,194.14 | \$13,341,016.25 | 13.9%    |  |  |  |
| 14 Average Monthly Contribution Amount                | \$137.30         | \$142.73        | -\$5.43         | -3.8%    |  |  |  |
| 15 Median Monthly Contribution Amount                 | \$112.04         | \$116.47        | -\$4.43         | -3.8%    |  |  |  |
| 16 Average Contribution Rate                          | 5.09%            | 5.09%           | 0.00%           | 0.0%     |  |  |  |
| 17 Amount of Withdrawals                              | \$10,315,231.03  | \$8,681,688.99  | \$1,633,542.04  | 18.8%    |  |  |  |
| 18 Accounts with a Full Withdrawal                    | 21,466           | 19,515          | 1,951           | 10.0%    |  |  |  |
| 19 Accounts with a Partial Withdrawal                 | 1,069            | 904             | 165             | 18.3%    |  |  |  |
| 20 Accounts w/ Full W/d as % of Contributing Accounts | 11.99%           | 11.55%          | 0.44%           | 3.8%     |  |  |  |