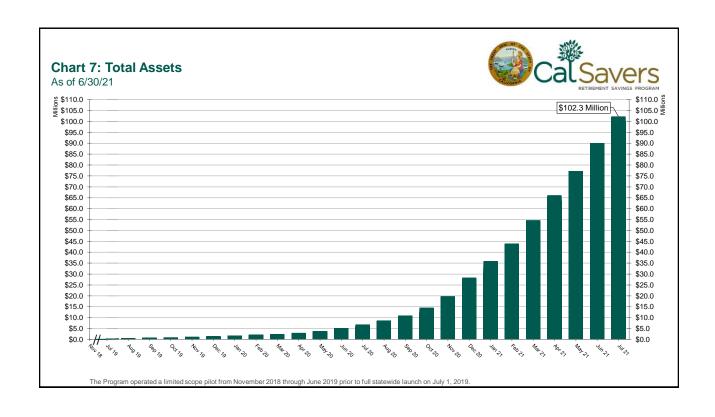

## CalSavers Retirement Savings Program Participation & Funding Snapshot Data as of 7/31/21

| Employers                                             | 7/31/2021        | 6/30/2021       | Change          | % Change |  |  |  |
|-------------------------------------------------------|------------------|-----------------|-----------------|----------|--|--|--|
| 1 Employers Registered                                | 13,660           | 12,886          | 774             | 6.0%     |  |  |  |
| 2 Employers That Uploaded Roster                      | 9,207            | 8,236           | 971             | 11.8%    |  |  |  |
| 3 Employers That Started Payroll Deductions           | 4,750            | 4,312           | 438             | 10.2%    |  |  |  |
| 4 Exempted Employers                                  | 51,327           | 50,362          | 965             | 1.9%     |  |  |  |
| Participants                                          |                  |                 |                 |          |  |  |  |
| 5 Funded Accounts                                     | 167,696          | 158,335         | 9,361           | 5.9%     |  |  |  |
| 6 Accounts Enrolled, 1st Contribution Pending         | 223,577          | 208,089         | 15,488          | 7.4%     |  |  |  |
| 7 Payroll Contributing Accounts                       | 179,072          | 168,986         | 10,086          | 6.0%     |  |  |  |
| 8 Enrollment Pending Accounts (within opt-out window) | 53,966           | 55,340          | -1,374          | -2.5%    |  |  |  |
| 9 Multiple Employer Accounts                          | 49,146           | 40,899          | 8,247           | 20.2%    |  |  |  |
| 10 Effective Opt-Out Rate                             | 30.08%           | 29.96%          | 0.13%           | 0.4%     |  |  |  |
| Funding                                               |                  |                 |                 |          |  |  |  |
| 11 Total Assets                                       | \$102,327,623.61 | \$90,114,631.20 | \$12,212,992.41 | 13.6%    |  |  |  |
| 12 Average Funded Account Balance                     | \$610.20         | \$569.14        | \$41.06         | 7.2%     |  |  |  |
| 13 Total Contributions Amount                         | \$109,209,210.39 | \$95,868,194.14 | \$13,341,016.25 | 13.9%    |  |  |  |
| 14 Average Monthly Contribution Amount                | \$137.30         | \$142.73        | -\$5.43         | -3.8%    |  |  |  |
| 15 Median Monthly Contribution Amount                 | \$112.04         | \$116.47        | -\$4.43         | -3.8%    |  |  |  |
| 16 Average Contribution Rate                          | 5.09%            | 5.09%           | 0.00%           | 0.0%     |  |  |  |
| 17 Amount of Withdrawals                              | \$10,315,231.03  | \$8,681,688.99  | \$1,633,542.04  | 18.8%    |  |  |  |
| 18 Accounts with a Full Withdrawal                    | 21,466           | 19,515          | 1,951           | 10.0%    |  |  |  |
| 19 Accounts with a Partial Withdrawal                 | 1,069            | 904             | 165             | 18.3%    |  |  |  |
| 20 Accounts w/ Full W/d as % of Contributing Accounts | 11.99%           | 11.55%          | 0.44%           | 3.8%     |  |  |  |