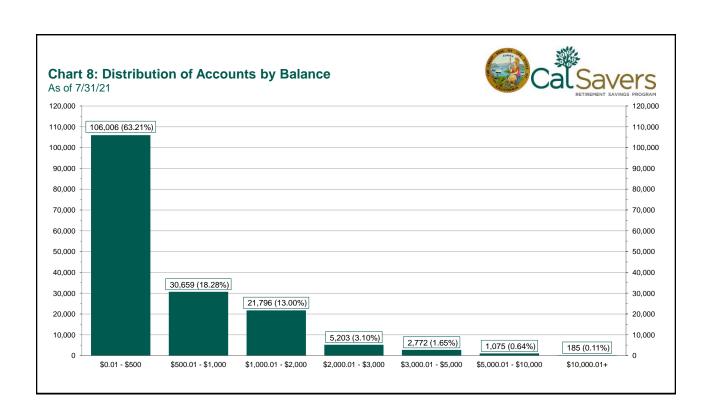

## CalSavers Retirement Savings Program Participation & Funding Snapshot Data as of 7/31/21

| Employers                                             | 7/31/2021        | 6/30/2021       | Change          | % Change |  |  |  |
|-------------------------------------------------------|------------------|-----------------|-----------------|----------|--|--|--|
| 1 Employers Registered                                | 13,660           | 12,886          | 774             | 6.0%     |  |  |  |
| 2 Employers That Uploaded Roster                      | 9,207            | 8,236           | 971             | 11.8%    |  |  |  |
| 3 Employers That Started Payroll Deductions           | 4,750            | 4,312           | 438             | 10.2%    |  |  |  |
| 4 Exempted Employers                                  | 51,327           | 50,362          | 965             | 1.9%     |  |  |  |
| Participants                                          |                  |                 |                 |          |  |  |  |
| 5 Funded Accounts                                     | 167,696          | 158,335         | 9,361           | 5.9%     |  |  |  |
| 6 Accounts Enrolled, 1st Contribution Pending         | 223,577          | 208,089         | 15,488          | 7.4%     |  |  |  |
| 7 Payroll Contributing Accounts                       | 179,072          | 168,986         | 10,086          | 6.0%     |  |  |  |
| 8 Enrollment Pending Accounts (within opt-out window) | 53,966           | 55,340          | -1,374          | -2.5%    |  |  |  |
| 9 Multiple Employer Accounts                          | 49,146           | 40,899          | 8,247           | 20.2%    |  |  |  |
| 10 Effective Opt-Out Rate                             | 30.08%           | 29.96%          | 0.13%           | 0.4%     |  |  |  |
| Funding                                               |                  |                 |                 |          |  |  |  |
| 11 Total Assets                                       | \$102,327,623.61 | \$90,114,631.20 | \$12,212,992.41 | 13.6%    |  |  |  |
| 12 Average Funded Account Balance                     | \$610.20         | \$569.14        | \$41.06         | 7.2%     |  |  |  |
| 13 Total Contributions Amount                         | \$109,209,210.39 | \$95,868,194.14 | \$13,341,016.25 | 13.9%    |  |  |  |
| 14 Average Monthly Contribution Amount                | \$137.30         | \$142.73        | -\$5.43         | -3.8%    |  |  |  |
| 15 Median Monthly Contribution Amount                 | \$112.04         | \$116.47        | -\$4.43         | -3.8%    |  |  |  |
| 16 Average Contribution Rate                          | 5.09%            | 5.09%           | 0.00%           | 0.0%     |  |  |  |
| 17 Amount of Withdrawals                              | \$10,315,231.03  | \$8,681,688.99  | \$1,633,542.04  | 18.8%    |  |  |  |
| 18 Accounts with a Full Withdrawal                    | 21,466           | 19,515          | 1,951           | 10.0%    |  |  |  |
| 19 Accounts with a Partial Withdrawal                 | 1,069            | 904             | 165             | 18.3%    |  |  |  |
| 20 Accounts w/ Full W/d as % of Contributing Accounts | 11.99%           | 11.55%          | 0.44%           | 3.8%     |  |  |  |