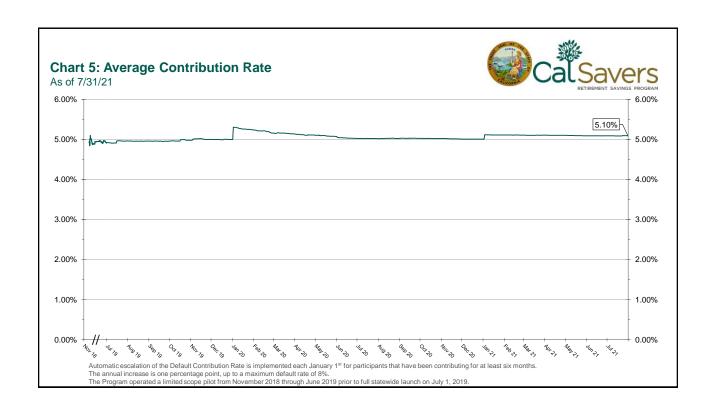

## CalSavers Retirement Savings Program Participation & Funding Snapshot Data as of 7/31/21

| Employers                                             | 7/31/2021        | 6/30/2021       | Change          | % Change |  |  |  |
|-------------------------------------------------------|------------------|-----------------|-----------------|----------|--|--|--|
| 1 Employers Registered                                | 13,660           | 12,886          | 774             | 6.0%     |  |  |  |
| 2 Employers That Uploaded Roster                      | 9,207            | 8,236           | 971             | 11.8%    |  |  |  |
| 3 Employers That Started Payroll Deductions           | 4,750            | 4,312           | 438             | 10.2%    |  |  |  |
| 4 Exempted Employers                                  | 51,327           | 50,362          | 965             | 1.9%     |  |  |  |
| Participants                                          |                  |                 |                 |          |  |  |  |
| 5 Funded Accounts                                     | 167,696          | 158,335         | 9,361           | 5.9%     |  |  |  |
| 6 Accounts Enrolled, 1st Contribution Pending         | 223,577          | 208,089         | 15,488          | 7.4%     |  |  |  |
| 7 Payroll Contributing Accounts                       | 179,072          | 168,986         | 10,086          | 6.0%     |  |  |  |
| 8 Enrollment Pending Accounts (within opt-out window) | 53,966           | 55,340          | -1,374          | -2.5%    |  |  |  |
| 9 Multiple Employer Accounts                          | 49,146           | 40,899          | 8,247           | 20.2%    |  |  |  |
| 10 Effective Opt-Out Rate                             | 30.08%           | 29.96%          | 0.13%           | 0.4%     |  |  |  |
| Funding                                               |                  |                 |                 |          |  |  |  |
| 11 Total Assets                                       | \$102,327,623.61 | \$90,114,631.20 | \$12,212,992.41 | 13.6%    |  |  |  |
| 12 Average Funded Account Balance                     | \$610.20         | \$569.14        | \$41.06         | 7.2%     |  |  |  |
| 13 Total Contributions Amount                         | \$109,209,210.39 | \$95,868,194.14 | \$13,341,016.25 | 13.9%    |  |  |  |
| 14 Average Monthly Contribution Amount                | \$137.30         | \$142.73        | -\$5.43         | -3.8%    |  |  |  |
| 15 Median Monthly Contribution Amount                 | \$112.04         | \$116.47        | -\$4.43         | -3.8%    |  |  |  |
| 16 Average Contribution Rate                          | 5.09%            | 5.09%           | 0.00%           | 0.0%     |  |  |  |
| 17 Amount of Withdrawals                              | \$10,315,231.03  | \$8,681,688.99  | \$1,633,542.04  | 18.8%    |  |  |  |
| 18 Accounts with a Full Withdrawal                    | 21,466           | 19,515          | 1,951           | 10.0%    |  |  |  |
| 19 Accounts with a Partial Withdrawal                 | 1,069            | 904             | 165             | 18.3%    |  |  |  |
| 20 Accounts w/ Full W/d as % of Contributing Accounts | 11.99%           | 11.55%          | 0.44%           | 3.8%     |  |  |  |