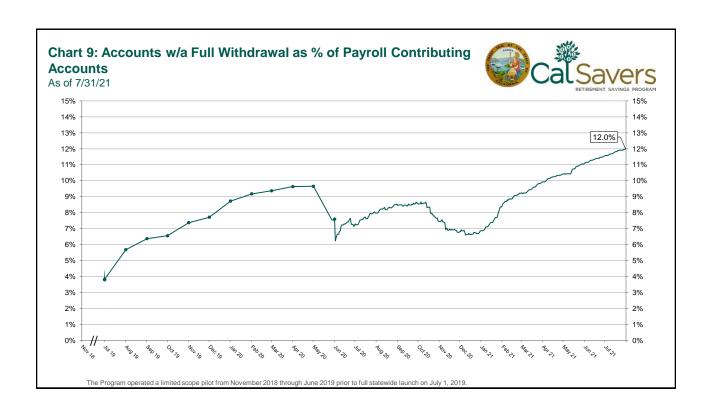

## CalSavers Retirement Savings Program Participation & Funding Snapshot Data as of 7/31/21

| Employers                                             | 7/31/2021        | 6/30/2021       | Change          | % Change |  |  |  |
|-------------------------------------------------------|------------------|-----------------|-----------------|----------|--|--|--|
| 1 Employers Registered                                | 13,660           | 12,886          | 774             | 6.0%     |  |  |  |
| 2 Employers That Uploaded Roster                      | 9,207            | 8,236           | 971             | 11.8%    |  |  |  |
| 3 Employers That Started Payroll Deductions           | 4,750            | 4,312           | 438             | 10.2%    |  |  |  |
| 4 Exempted Employers                                  | 51,327           | 50,362          | 965             | 1.9%     |  |  |  |
| Participants                                          |                  |                 |                 |          |  |  |  |
| 5 Funded Accounts                                     | 167,696          | 158,335         | 9,361           | 5.9%     |  |  |  |
| 6 Accounts Enrolled, 1st Contribution Pending         | 223,577          | 208,089         | 15,488          | 7.4%     |  |  |  |
| 7 Payroll Contributing Accounts                       | 179,072          | 168,986         | 10,086          | 6.0%     |  |  |  |
| 8 Enrollment Pending Accounts (within opt-out window) | 53,966           | 55,340          | -1,374          | -2.5%    |  |  |  |
| 9 Multiple Employer Accounts                          | 49,146           | 40,899          | 8,247           | 20.2%    |  |  |  |
| 10 Effective Opt-Out Rate                             | 30.08%           | 29.96%          | 0.13%           | 0.4%     |  |  |  |
| Funding                                               |                  |                 |                 |          |  |  |  |
| 11 Total Assets                                       | \$102,327,623.61 | \$90,114,631.20 | \$12,212,992.41 | 13.6%    |  |  |  |
| 12 Average Funded Account Balance                     | \$610.20         | \$569.14        | \$41.06         | 7.2%     |  |  |  |
| 13 Total Contributions Amount                         | \$109,209,210.39 | \$95,868,194.14 | \$13,341,016.25 | 13.9%    |  |  |  |
| 14 Average Monthly Contribution Amount                | \$137.30         | \$142.73        | -\$5.43         | -3.8%    |  |  |  |
| 15 Median Monthly Contribution Amount                 | \$112.04         | \$116.47        | -\$4.43         | -3.8%    |  |  |  |
| 16 Average Contribution Rate                          | 5.09%            | 5.09%           | 0.00%           | 0.0%     |  |  |  |
| 17 Amount of Withdrawals                              | \$10,315,231.03  | \$8,681,688.99  | \$1,633,542.04  | 18.8%    |  |  |  |
| 18 Accounts with a Full Withdrawal                    | 21,466           | 19,515          | 1,951           | 10.0%    |  |  |  |
| 19 Accounts with a Partial Withdrawal                 | 1,069            | 904             | 165             | 18.3%    |  |  |  |
| 20 Accounts w/ Full W/d as % of Contributing Accounts | 11.99%           | 11.55%          | 0.44%           | 3.8%     |  |  |  |