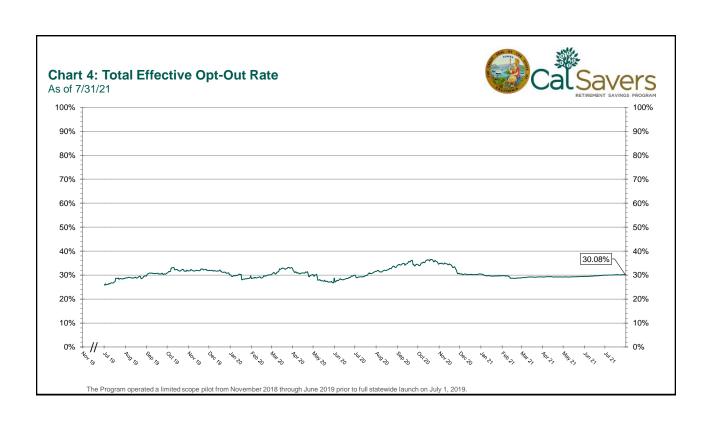

## CalSavers Retirement Savings Program Participation & Funding Snapshot Data as of 7/31/21

| Employers                                             | 7/31/2021        | 6/30/2021       | Change          | % Change |  |  |  |
|-------------------------------------------------------|------------------|-----------------|-----------------|----------|--|--|--|
| 1 Employers Registered                                | 13,660           | 12,886          | 774             | 6.0%     |  |  |  |
| 2 Employers That Uploaded Roster                      | 9,207            | 8,236           | 971             | 11.8%    |  |  |  |
| 3 Employers That Started Payroll Deductions           | 4,750            | 4,312           | 438             | 10.2%    |  |  |  |
| 4 Exempted Employers                                  | 51,327           | 50,362          | 965             | 1.9%     |  |  |  |
| Participants                                          |                  |                 |                 |          |  |  |  |
| 5 Funded Accounts                                     | 167,696          | 158,335         | 9,361           | 5.9%     |  |  |  |
| 6 Accounts Enrolled, 1st Contribution Pending         | 223,577          | 208,089         | 15,488          | 7.4%     |  |  |  |
| 7 Payroll Contributing Accounts                       | 179,072          | 168,986         | 10,086          | 6.0%     |  |  |  |
| 8 Enrollment Pending Accounts (within opt-out window) | 53,966           | 55,340          | -1,374          | -2.5%    |  |  |  |
| 9 Multiple Employer Accounts                          | 49,146           | 40,899          | 8,247           | 20.2%    |  |  |  |
| 10 Effective Opt-Out Rate                             | 30.08%           | 29.96%          | 0.13%           | 0.4%     |  |  |  |
| Funding                                               |                  |                 |                 |          |  |  |  |
| 11 Total Assets                                       | \$102,327,623.61 | \$90,114,631.20 | \$12,212,992.41 | 13.6%    |  |  |  |
| 12 Average Funded Account Balance                     | \$610.20         | \$569.14        | \$41.06         | 7.2%     |  |  |  |
| 13 Total Contributions Amount                         | \$109,209,210.39 | \$95,868,194.14 | \$13,341,016.25 | 13.9%    |  |  |  |
| 14 Average Monthly Contribution Amount                | \$137.30         | \$142.73        | -\$5.43         | -3.8%    |  |  |  |
| 15 Median Monthly Contribution Amount                 | \$112.04         | \$116.47        | -\$4.43         | -3.8%    |  |  |  |
| 16 Average Contribution Rate                          | 5.09%            | 5.09%           | 0.00%           | 0.0%     |  |  |  |
| 17 Amount of Withdrawals                              | \$10,315,231.03  | \$8,681,688.99  | \$1,633,542.04  | 18.8%    |  |  |  |
| 18 Accounts with a Full Withdrawal                    | 21,466           | 19,515          | 1,951           | 10.0%    |  |  |  |
| 19 Accounts with a Partial Withdrawal                 | 1,069            | 904             | 165             | 18.3%    |  |  |  |
| 20 Accounts w/ Full W/d as % of Contributing Accounts | 11.99%           | 11.55%          | 0.44%           | 3.8%     |  |  |  |