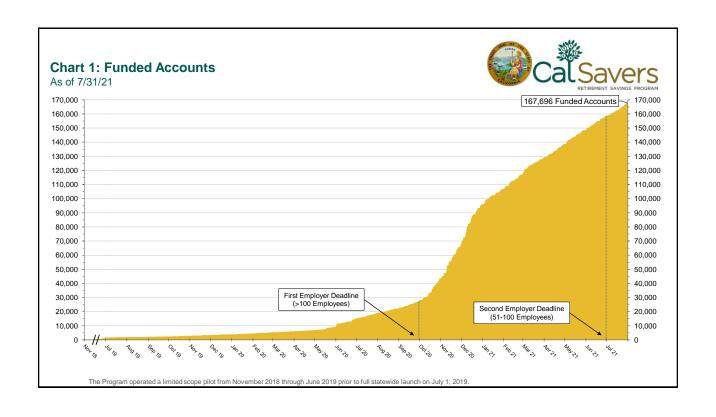

## CalSavers Retirement Savings Program Participation & Funding Snapshot Data as of 7/31/21

| Employers                                             | 7/31/2021        | 6/30/2021       | Change          | % Change |  |  |  |
|-------------------------------------------------------|------------------|-----------------|-----------------|----------|--|--|--|
| 1 Employers Registered                                | 13,660           | 12,886          | 774             | 6.0%     |  |  |  |
| 2 Employers That Uploaded Roster                      | 9,207            | 8,236           | 971             | 11.8%    |  |  |  |
| 3 Employers That Started Payroll Deductions           | 4,750            | 4,312           | 438             | 10.2%    |  |  |  |
| 4 Exempted Employers                                  | 51,327           | 50,362          | 965             | 1.9%     |  |  |  |
| Participants                                          |                  |                 |                 |          |  |  |  |
| 5 Funded Accounts                                     | 167,696          | 158,335         | 9,361           | 5.9%     |  |  |  |
| 6 Accounts Enrolled, 1st Contribution Pending         | 223,577          | 208,089         | 15,488          | 7.4%     |  |  |  |
| 7 Payroll Contributing Accounts                       | 179,072          | 168,986         | 10,086          | 6.0%     |  |  |  |
| 8 Enrollment Pending Accounts (within opt-out window) | 53,966           | 55,340          | -1,374          | -2.5%    |  |  |  |
| 9 Multiple Employer Accounts                          | 49,146           | 40,899          | 8,247           | 20.2%    |  |  |  |
| 10 Effective Opt-Out Rate                             | 30.08%           | 29.96%          | 0.13%           | 0.4%     |  |  |  |
| Funding                                               |                  |                 |                 |          |  |  |  |
| 11 Total Assets                                       | \$102,327,623.61 | \$90,114,631.20 | \$12,212,992.41 | 13.6%    |  |  |  |
| 12 Average Funded Account Balance                     | \$610.20         | \$569.14        | \$41.06         | 7.2%     |  |  |  |
| 13 Total Contributions Amount                         | \$109,209,210.39 | \$95,868,194.14 | \$13,341,016.25 | 13.9%    |  |  |  |
| 14 Average Monthly Contribution Amount                | \$137.30         | \$142.73        | -\$5.43         | -3.8%    |  |  |  |
| 15 Median Monthly Contribution Amount                 | \$112.04         | \$116.47        | -\$4.43         | -3.8%    |  |  |  |
| 16 Average Contribution Rate                          | 5.09%            | 5.09%           | 0.00%           | 0.0%     |  |  |  |
| 17 Amount of Withdrawals                              | \$10,315,231.03  | \$8,681,688.99  | \$1,633,542.04  | 18.8%    |  |  |  |
| 18 Accounts with a Full Withdrawal                    | 21,466           | 19,515          | 1,951           | 10.0%    |  |  |  |
| 19 Accounts with a Partial Withdrawal                 | 1,069            | 904             | 165             | 18.3%    |  |  |  |
| 20 Accounts w/ Full W/d as % of Contributing Accounts | 11.99%           | 11.55%          | 0.44%           | 3.8%     |  |  |  |