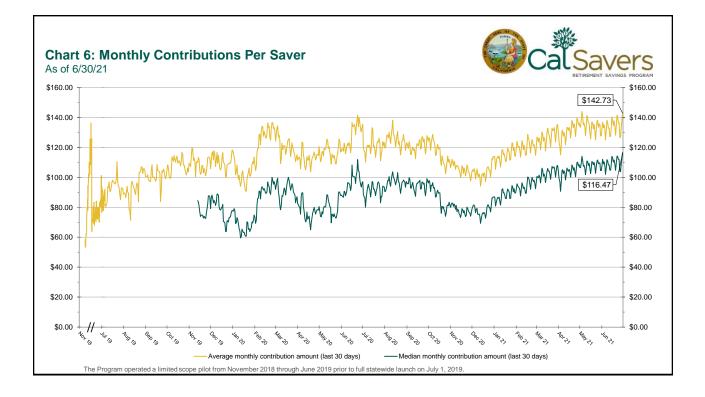

## Funding

| \$90,114,631.20 | \$77,240,691.25                                                                                 | \$12,873,939.95                                                                                                                                                     | 16.7%                                                                                                                                                                                                 |
|-----------------|-------------------------------------------------------------------------------------------------|---------------------------------------------------------------------------------------------------------------------------------------------------------------------|-------------------------------------------------------------------------------------------------------------------------------------------------------------------------------------------------------|
| \$569.14        | \$520.61                                                                                        | \$48.53                                                                                                                                                             | 9.3%                                                                                                                                                                                                  |
| \$95,868,194.14 | \$82,354,091.75                                                                                 | \$13,514,102.39                                                                                                                                                     | 16.4%                                                                                                                                                                                                 |
| \$142.73        | \$127.70                                                                                        | \$15.03                                                                                                                                                             | 11.8%                                                                                                                                                                                                 |
| \$116.47        | \$104.53                                                                                        | \$11.94                                                                                                                                                             | 11.4%                                                                                                                                                                                                 |
| 5.09%           | 5.10%                                                                                           | 0.00%                                                                                                                                                               | 0.0%                                                                                                                                                                                                  |
| \$8,681,688.99  | \$7,082,515.68                                                                                  | \$1,599,173.31                                                                                                                                                      | 22.6%                                                                                                                                                                                                 |
| 19,515          | 17,410                                                                                          | 2,105                                                                                                                                                               | 12.1%                                                                                                                                                                                                 |
| 904             | 721                                                                                             | 183                                                                                                                                                                 | 25.4%                                                                                                                                                                                                 |
| 11.55%          | 11.05%                                                                                          | 0.50%                                                                                                                                                               | 4.5%                                                                                                                                                                                                  |
|                 | \$569.14<br>\$95,868,194.14<br>\$142.73<br>\$116.47<br>5.09%<br>\$8,681,688.99<br>19,515<br>904 | \$569.14 \$520.61   \$95,868,194.14 \$82,354,091.75   \$142.73 \$127.70   \$116.47 \$104.53   5.09% 5.10%   \$8,681,688.99 \$7,082,515.68   19,515 17,410   904 721 | \$569.14\$520.61\$48.53\$95,868,194.14\$82,354,091.75\$13,514,102.39\$142.73\$127.70\$13.51\$116.47\$104.53\$11.945.09%5.10%0.00%\$8,681,688.99\$7,082,515.68\$1,599,173.3119,51517,4102,105904721183 |