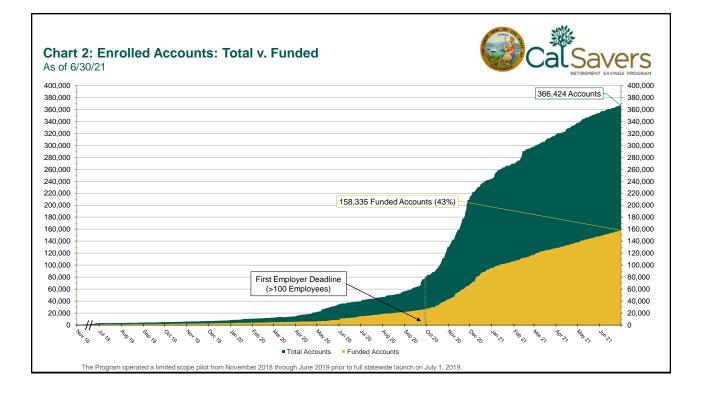

## **Participants**

| 5 Funded Accounts                                     | 158,335 | 148,365 | 9,970  | 6.7%  |
|-------------------------------------------------------|---------|---------|--------|-------|
| 6 Accounts Enrolled, 1st Contribution Pending         | 208,089 | 204,888 | 3,201  | 1.6%  |
| 7 Payroll Contributing Accounts                       | 168,986 | 157,570 | 11,416 | 7.2%  |
| 8 Enrollment Pending Accounts (within opt-out window) | 55,340  | 31,082  | 24,258 | 78.0% |
| 9 Multiple Employer Accounts                          | 40,899  | 33,553  | 7,346  | 21.9% |
| 10 Effective Opt-Out Rate                             | 29.96%  | 29.46%  | 0.50%  | 1.7%  |