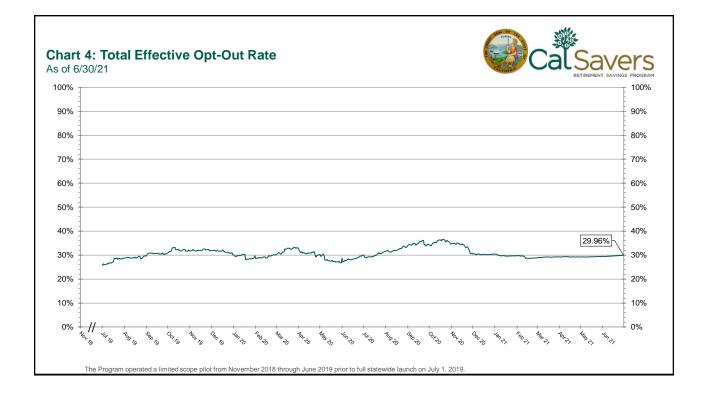

## **Participants**

| 5 Funded Accounts                                     | 158,335 | 148,365 | 9,970  | 6.7%  |
|-------------------------------------------------------|---------|---------|--------|-------|
| 6 Accounts Enrolled, 1st Contribution Pending         | 208,089 | 204,888 | 3,201  | 1.6%  |
| 7 Payroll Contributing Accounts                       | 168,986 | 157,570 | 11,416 | 7.2%  |
| 8 Enrollment Pending Accounts (within opt-out window) | 55,340  | 31,082  | 24,258 | 78.0% |
| 9 Multiple Employer Accounts                          | 40,899  | 33,553  | 7,346  | 21.9% |
| 10 Effective Opt-Out Rate                             | 29.96%  | 29.46%  | 0.50%  | 1.7%  |