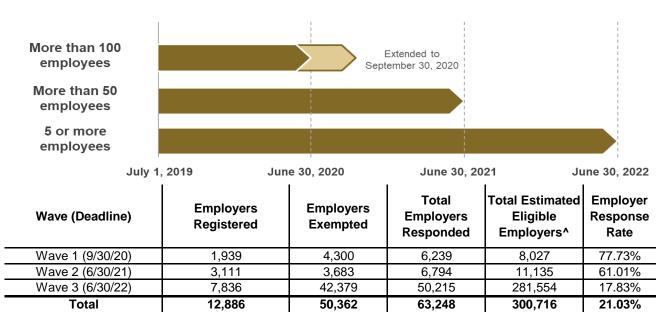

## Notes:

\*Historic participation reports are available at: https://www.treasurer.ca.gov/calsavers/reports.asp

\*The deadlines for employer compliance are summarized in the graphic below.

^Employer size is recalculated annually based on data obtained from the Employment Development Department. Data in the table above reflects the recalculation based on 2020 EDD reports.