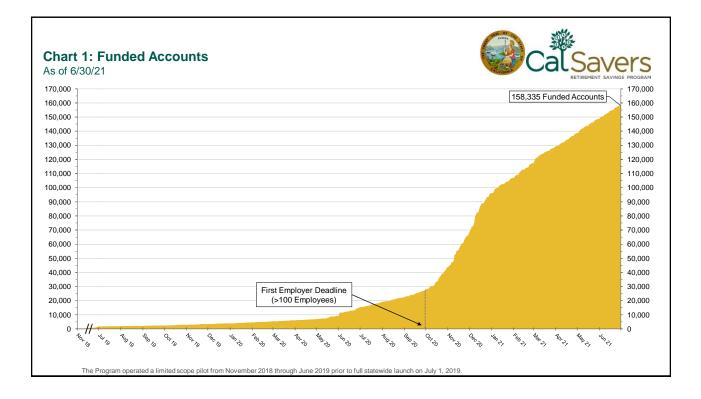

## **Participants**

| 5 Funded Accounts                                     | 158,335 | 148,365 | 9,970  | 6.7%  |
|-------------------------------------------------------|---------|---------|--------|-------|
| 6 Accounts Enrolled, 1st Contribution Pending         | 208,089 | 204,888 | 3,201  | 1.6%  |
| 7 Payroll Contributing Accounts                       | 168,986 | 157,570 | 11,416 | 7.2%  |
| 8 Enrollment Pending Accounts (within opt-out window) | 55,340  | 31,082  | 24,258 | 78.0% |
| 9 Multiple Employer Accounts                          | 40,899  | 33,553  | 7,346  | 21.9% |
| 10 Effective Opt-Out Rate                             | 29.96%  | 29.46%  | 0.50%  | 1.7%  |