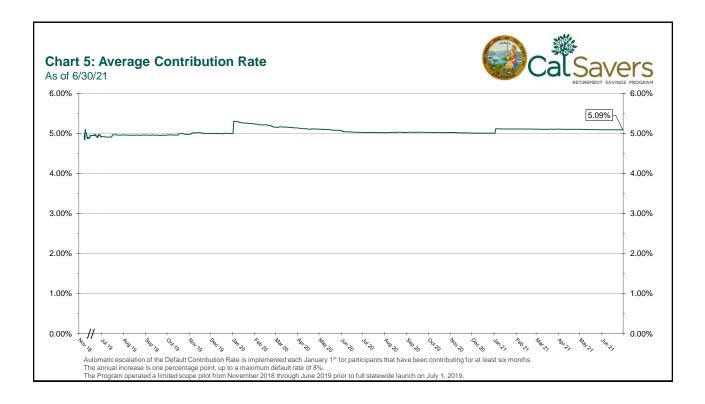

## Funding

| \$90,114,631.20 | \$77,240,691.25                                                                                 | \$12,873,939.95                                                                                                                                                     | 16.7%                                                                                                                                                                                                 |
|-----------------|-------------------------------------------------------------------------------------------------|---------------------------------------------------------------------------------------------------------------------------------------------------------------------|-------------------------------------------------------------------------------------------------------------------------------------------------------------------------------------------------------|
| \$569.14        | \$520.61                                                                                        | \$48.53                                                                                                                                                             | 9.3%                                                                                                                                                                                                  |
| \$95,868,194.14 | \$82,354,091.75                                                                                 | \$13,514,102.39                                                                                                                                                     | 16.4%                                                                                                                                                                                                 |
| \$142.73        | \$127.70                                                                                        | \$15.03                                                                                                                                                             | 11.8%                                                                                                                                                                                                 |
| \$116.47        | \$104.53                                                                                        | \$11.94                                                                                                                                                             | 11.4%                                                                                                                                                                                                 |
| 5.09%           | 5.10%                                                                                           | 0.00%                                                                                                                                                               | 0.0%                                                                                                                                                                                                  |
| \$8,681,688.99  | \$7,082,515.68                                                                                  | \$1,599,173.31                                                                                                                                                      | 22.6%                                                                                                                                                                                                 |
| 19,515          | 17,410                                                                                          | 2,105                                                                                                                                                               | 12.1%                                                                                                                                                                                                 |
| 904             | 721                                                                                             | 183                                                                                                                                                                 | 25.4%                                                                                                                                                                                                 |
| 11.55%          | 11.05%                                                                                          | 0.50%                                                                                                                                                               | 4.5%                                                                                                                                                                                                  |
|                 | \$569.14<br>\$95,868,194.14<br>\$142.73<br>\$116.47<br>5.09%<br>\$8,681,688.99<br>19,515<br>904 | \$569.14 \$520.61   \$95,868,194.14 \$82,354,091.75   \$142.73 \$127.70   \$116.47 \$104.53   5.09% 5.10%   \$8,681,688.99 \$7,082,515.68   19,515 17,410   904 721 | \$569.14\$520.61\$48.53\$95,868,194.14\$82,354,091.75\$13,514,102.39\$142.73\$127.70\$13.51\$116.47\$104.53\$11.945.09%5.10%0.00%\$8,681,688.99\$7,082,515.68\$1,599,173.3119,51517,4102,105904721183 |