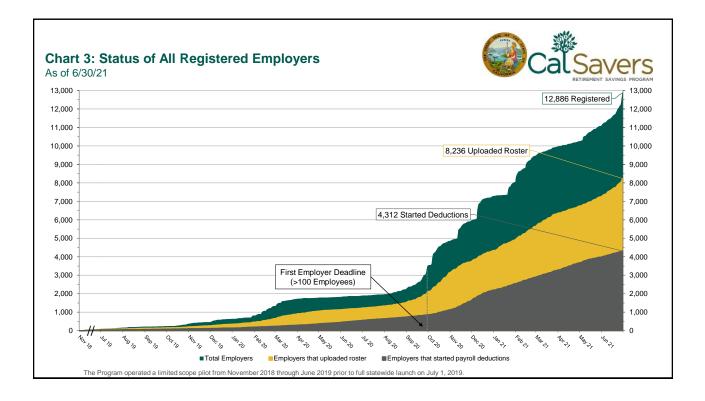

## CalSavers Retirement Savings Program Participation & Funding Snapshot Data as of 6/30/21

| Employers                                   | 6/30/2021 | 5/31/2021 | Change | % Change |
|---------------------------------------------|-----------|-----------|--------|----------|
| 1 Employers Registered                      | 12,886    | 11,074    | 1,812  | 16.4%    |
| 2 Employers That Uploaded Roster            | 8,236     | 7,251     | 985    | 13.6%    |
| 3 Employers That Started Payroll Deductions | 4,312     | 3,978     | 334    | 8.4%     |
| 4 Exempted Employers                        | 50,362    | 49,274    | 1,088  | 2.2%     |