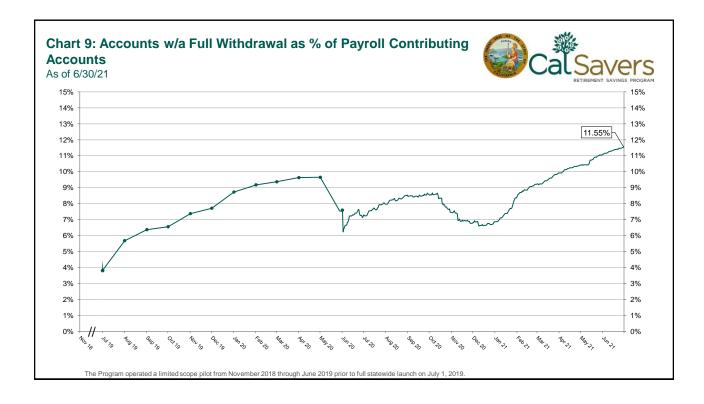

## Funding

| \$90,114,631.20 | \$77,240,691.25                                                                                 | \$12,873,939.95                                                                                                                                                     | 16.7%                                                                                                                                                                                                 |
|-----------------|-------------------------------------------------------------------------------------------------|---------------------------------------------------------------------------------------------------------------------------------------------------------------------|-------------------------------------------------------------------------------------------------------------------------------------------------------------------------------------------------------|
| \$569.14        | \$520.61                                                                                        | \$48.53                                                                                                                                                             | 9.3%                                                                                                                                                                                                  |
| \$95,868,194.14 | \$82,354,091.75                                                                                 | \$13,514,102.39                                                                                                                                                     | 16.4%                                                                                                                                                                                                 |
| \$142.73        | \$127.70                                                                                        | \$15.03                                                                                                                                                             | 11.8%                                                                                                                                                                                                 |
| \$116.47        | \$104.53                                                                                        | \$11.94                                                                                                                                                             | 11.4%                                                                                                                                                                                                 |
| 5.09%           | 5.10%                                                                                           | 0.00%                                                                                                                                                               | 0.0%                                                                                                                                                                                                  |
| \$8,681,688.99  | \$7,082,515.68                                                                                  | \$1,599,173.31                                                                                                                                                      | 22.6%                                                                                                                                                                                                 |
| 19,515          | 17,410                                                                                          | 2,105                                                                                                                                                               | 12.1%                                                                                                                                                                                                 |
| 904             | 721                                                                                             | 183                                                                                                                                                                 | 25.4%                                                                                                                                                                                                 |
| 11.55%          | 11.05%                                                                                          | 0.50%                                                                                                                                                               | 4.5%                                                                                                                                                                                                  |
|                 | \$569.14<br>\$95,868,194.14<br>\$142.73<br>\$116.47<br>5.09%<br>\$8,681,688.99<br>19,515<br>904 | \$569.14 \$520.61   \$95,868,194.14 \$82,354,091.75   \$142.73 \$127.70   \$116.47 \$104.53   5.09% 5.10%   \$8,681,688.99 \$7,082,515.68   19,515 17,410   904 721 | \$569.14\$520.61\$48.53\$95,868,194.14\$82,354,091.75\$13,514,102.39\$142.73\$127.70\$13.51\$116.47\$104.53\$11.945.09%5.10%0.00%\$8,681,688.99\$7,082,515.68\$1,599,173.3119,51517,4102,105904721183 |