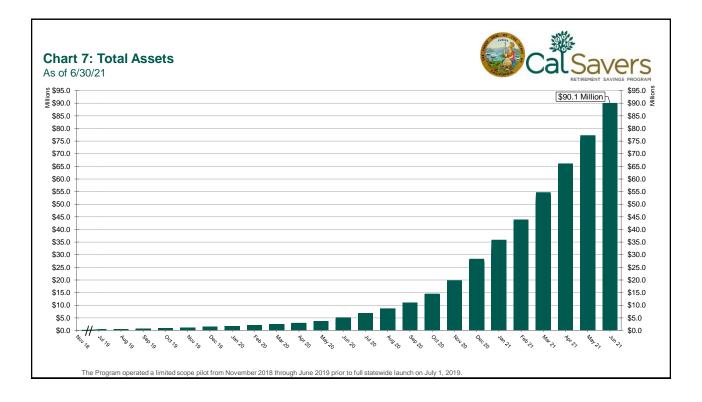

## Funding

| \$90,114,631.20 | \$77,240,691.25                                                                                 | \$12,873,939.95                                                                                                                                                     | 16.7%                                                                                                                                                                                                 |
|-----------------|-------------------------------------------------------------------------------------------------|---------------------------------------------------------------------------------------------------------------------------------------------------------------------|-------------------------------------------------------------------------------------------------------------------------------------------------------------------------------------------------------|
| \$569.14        | \$520.61                                                                                        | \$48.53                                                                                                                                                             | 9.3%                                                                                                                                                                                                  |
| \$95,868,194.14 | \$82,354,091.75                                                                                 | \$13,514,102.39                                                                                                                                                     | 16.4%                                                                                                                                                                                                 |
| \$142.73        | \$127.70                                                                                        | \$15.03                                                                                                                                                             | 11.8%                                                                                                                                                                                                 |
| \$116.47        | \$104.53                                                                                        | \$11.94                                                                                                                                                             | 11.4%                                                                                                                                                                                                 |
| 5.09%           | 5.10%                                                                                           | 0.00%                                                                                                                                                               | 0.0%                                                                                                                                                                                                  |
| \$8,681,688.99  | \$7,082,515.68                                                                                  | \$1,599,173.31                                                                                                                                                      | 22.6%                                                                                                                                                                                                 |
| 19,515          | 17,410                                                                                          | 2,105                                                                                                                                                               | 12.1%                                                                                                                                                                                                 |
| 904             | 721                                                                                             | 183                                                                                                                                                                 | 25.4%                                                                                                                                                                                                 |
| 11.55%          | 11.05%                                                                                          | 0.50%                                                                                                                                                               | 4.5%                                                                                                                                                                                                  |
|                 | \$569.14<br>\$95,868,194.14<br>\$142.73<br>\$116.47<br>5.09%<br>\$8,681,688.99<br>19,515<br>904 | \$569.14 \$520.61   \$95,868,194.14 \$82,354,091.75   \$142.73 \$127.70   \$116.47 \$104.53   5.09% 5.10%   \$8,681,688.99 \$7,082,515.68   19,515 17,410   904 721 | \$569.14\$520.61\$48.53\$95,868,194.14\$82,354,091.75\$13,514,102.39\$142.73\$127.70\$13.51\$116.47\$104.53\$11.945.09%5.10%0.00%\$8,681,688.99\$7,082,515.68\$1,599,173.3119,51517,4102,105904721183 |