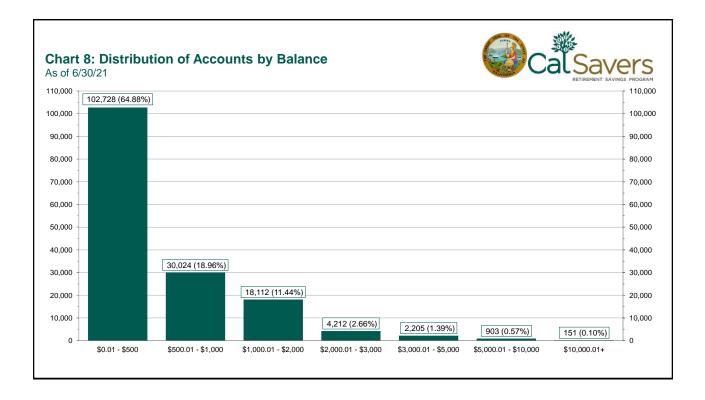

%<br>\$8,681,688.99<br>19,515<br>904 | \$569.14 \$520.61   \$95,868,194.14 \$82,354,091.75   \$142.73 \$127.70   \$116.47 \$104.53   5.09% 5.10%   \$8,681,688.99 \$7,082,515.68   19,515 17,410   904 721 | \$569.14\$520.61\$48.53\$95,868,194.14\$82,354,091.75\$13,514,102.39\$142.73\$127.70\$13.51\$116.47\$104.53\$11.945.09%5.10%0.00%\$8,681,688.99\$7,082,515.68\$1,599,173.3119,51517,4102,105904721183 |

## Notes:

\*Historic participation reports are available at: https://www.treasurer.ca.gov/calsavers/reports.asp

\*The deadlines for employer compliance are summarized in the graphic below.



^Employer size is recalculated annually based on data obtained from the Employment Development Department. Data in the table above reflects the recalculation based on 2020 EDD reports.