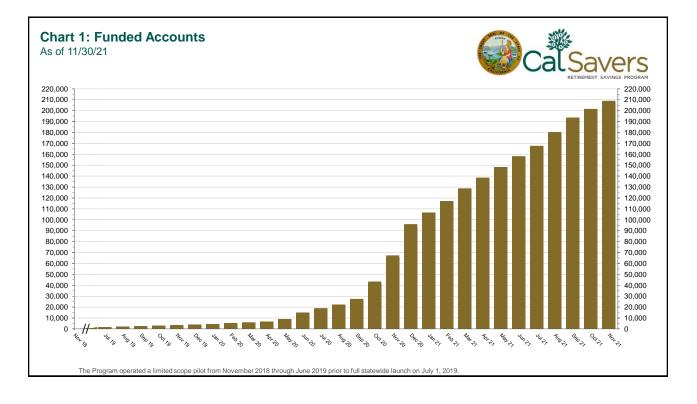

### **Participants**

| 5 | Funded Accounts               | 209,033 | 201,492 | 7,541 | 3.7%  |
|---|-------------------------------|---------|---------|-------|-------|
| 6 | Payroll Contributing Accounts | 225,179 | 216,504 | 8,675 | 4.0%  |
| 7 | Multiple Employer Accounts    | 71,062  | 66,041  | 5,021 | 7.6%  |
| 8 | Self-Enrolled Funded Accounts | 700     | 595     | 105   | 17.6% |
| 9 | Effective Opt-Out Rate        | 29.79%  | 29.60%  | 0.19% | 0.7%  |

Q2 77

Q3 77

NOLZT

Funded Accounts by Quarter

220,000 200,000 180,000 160,000 140,000

120,000 100,000

80,000 60,000

40,000 20,000 0