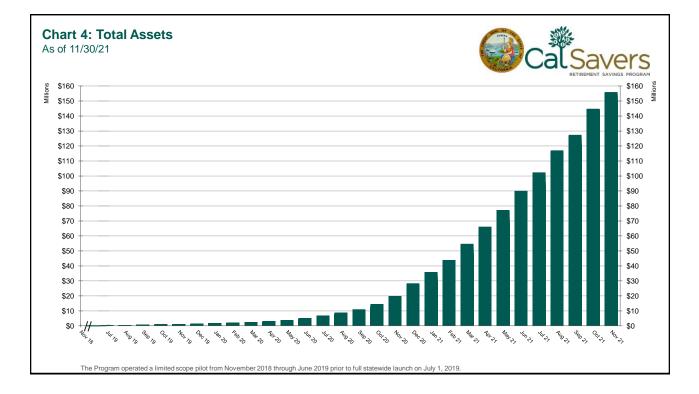

#### Funding

| Total Assets                        | \$154,303,495                                                                                                                                                                                                                                | \$144,760,876                                                                                                                                                                                                                                                                                        | \$9,542,619                                                                                                                                                                                                                                                                                                                                                                           | 6.6%                                                                                                                                                                                                                                                                                                                                                                                                       |
|-------------------------------------|----------------------------------------------------------------------------------------------------------------------------------------------------------------------------------------------------------------------------------------------|------------------------------------------------------------------------------------------------------------------------------------------------------------------------------------------------------------------------------------------------------------------------------------------------------|---------------------------------------------------------------------------------------------------------------------------------------------------------------------------------------------------------------------------------------------------------------------------------------------------------------------------------------------------------------------------------------|------------------------------------------------------------------------------------------------------------------------------------------------------------------------------------------------------------------------------------------------------------------------------------------------------------------------------------------------------------------------------------------------------------|
| Average Funded Account Balance      | \$738                                                                                                                                                                                                                                        | \$718                                                                                                                                                                                                                                                                                                | \$20                                                                                                                                                                                                                                                                                                                                                                                  | 2.7%                                                                                                                                                                                                                                                                                                                                                                                                       |
| Total Contributions Amount          | \$170,145,400                                                                                                                                                                                                                                | \$154,361,668                                                                                                                                                                                                                                                                                        | \$15,783,732                                                                                                                                                                                                                                                                                                                                                                          | 10.2%                                                                                                                                                                                                                                                                                                                                                                                                      |
| Average Monthly Contribution Amount | \$147                                                                                                                                                                                                                                        | \$138                                                                                                                                                                                                                                                                                                | \$9                                                                                                                                                                                                                                                                                                                                                                                   | 6.8%                                                                                                                                                                                                                                                                                                                                                                                                       |
| Median Monthly Contribution Amount  | \$119                                                                                                                                                                                                                                        | \$112                                                                                                                                                                                                                                                                                                | \$7                                                                                                                                                                                                                                                                                                                                                                                   | 6.0%                                                                                                                                                                                                                                                                                                                                                                                                       |
| Average Contribution Rate           | 5.02%                                                                                                                                                                                                                                        | 5.02%                                                                                                                                                                                                                                                                                                | 0.00%                                                                                                                                                                                                                                                                                                                                                                                 | 0.0%                                                                                                                                                                                                                                                                                                                                                                                                       |
| Amount of Withdrawals               | \$18,105,870                                                                                                                                                                                                                                 | \$15,665,723                                                                                                                                                                                                                                                                                         | \$2,440,147                                                                                                                                                                                                                                                                                                                                                                           | 15.6%                                                                                                                                                                                                                                                                                                                                                                                                      |
| Accounts with a Full Withdrawal     | 28,973                                                                                                                                                                                                                                       | 27,000                                                                                                                                                                                                                                                                                               | 1,973                                                                                                                                                                                                                                                                                                                                                                                 | 7.3%                                                                                                                                                                                                                                                                                                                                                                                                       |
| Accounts with a Partial Withdrawal  | 1,995                                                                                                                                                                                                                                        | 1,702                                                                                                                                                                                                                                                                                                | 293                                                                                                                                                                                                                                                                                                                                                                                   | 17.2%                                                                                                                                                                                                                                                                                                                                                                                                      |
| Withdrawal Rate*                    | 12.87%                                                                                                                                                                                                                                       | 12.47%                                                                                                                                                                                                                                                                                               | 0.40%                                                                                                                                                                                                                                                                                                                                                                                 | 3.2%                                                                                                                                                                                                                                                                                                                                                                                                       |
|                                     | Average Funded Account BalanceTotal Contributions AmountAverage Monthly Contribution AmountMedian Monthly Contribution AmountAverage Contribution RateAmount of WithdrawalsAccounts with a Full WithdrawalAccounts with a Partial Withdrawal | Average Funded Account Balance\$738Total Contributions Amount\$170,145,400Average Monthly Contribution Amount\$147Median Monthly Contribution Amount\$119Average Contribution Rate5.02%Amount of Withdrawals\$18,105,870Accounts with a Full Withdrawal28,973Accounts with a Partial Withdrawal1,995 | Average Funded Account Balance\$738Average Funded Account Balance\$738Total Contributions Amount\$170,145,400\$154,361,668Average Monthly Contribution Amount\$147\$138Median Monthly Contribution Amount\$119\$112Average Contribution Rate5.02%5.02%Amount of Withdrawals\$18,105,870\$15,665,723Accounts with a Full Withdrawal28,97327,000Accounts with a Partial Withdrawal1,995 | Average Funded Account Balance\$738\$718\$20Total Contributions Amount\$170,145,400\$154,361,668\$15,783,732Average Monthly Contribution Amount\$147\$138\$9Median Monthly Contribution Amount\$119\$112\$7Average Contribution Rate5.02%5.02%0.00%Amount of Withdrawals\$18,105,870\$15,665,723\$2,440,147Accounts with a Full Withdrawal28,97327,0001,973Accounts with a Partial Withdrawal1,9951,702293 |