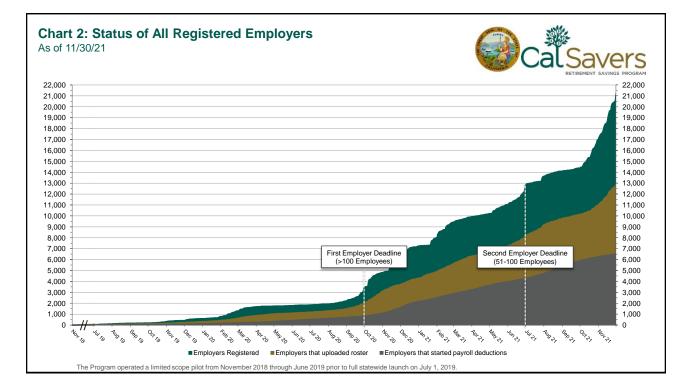

# CalSavers Retirement Savings Program Participation & Funding Snapshot as of 11/30/21

| Employers |                                           | 11/30/2021 | 10/31/2021 | Change | % Change |  |
|-----------|-------------------------------------------|------------|------------|--------|----------|--|
| 1         | Employers Registered                      | 21,191     | 17,025     | 4,166  | 24.5%    |  |
| 2         | Employers That Uploaded Roster            | 12,897     | 11,020     | 1,877  | 17.0%    |  |
| 3         | Employers That Started Payroll Deductions | 6,566      | 6,277      | 289    | 4.6%     |  |
| 4         | Exempted Employers                        | 57,053     | 54,849     | 2,204  | 4.0%     |  |

## Status of Estimated Eligible Employers by Wave

| Wave (Deadline)  | Employers Registered | Employers Exempted | Total Employers<br>Responded | Total Estimated<br>Eligible Employers^ | Employer Response<br>Rate | Employers Added Roster |                 | Employers Started Payroll |                 |
|------------------|----------------------|--------------------|------------------------------|----------------------------------------|---------------------------|------------------------|-----------------|---------------------------|-----------------|
| wave (Deadline)  |                      |                    |                              |                                        |                           | Employers              | % of Registered | Employers                 | % of Registered |
| Wave 1 (9/30/20) | 1,776                | 5,270              | 7,046                        | 7,918                                  | 89.0%                     | 1,653                  | 93.1%           | 1,356                     | 76.4%           |
| Wave 2 (6/30/21) | 3,519                | 4,990              | 8,509                        | 11,206                                 | 75.9%                     | 2,534                  | 72.0%           | 1,738                     | 49.4%           |
| Wave 3 (6/30/22) | 15,896               | 46,793             | 62,689                       | 252,817                                | 24.8%                     | 8,710                  | 54.8%           | 3,472                     | 21.8%           |
| Total            | 21,191               | 57,053             | 78,244                       | 271,941                                | 28.8%                     | 12,897                 | 60.9%           | 6,566                     | 31.0%           |