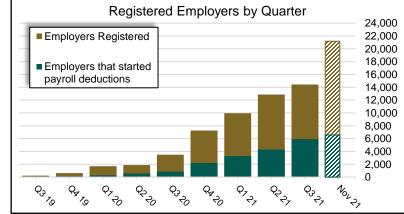

# CalSavers Retirement Savings Program Participation & Funding Snapshot as of 11/30/21

| Employers |                                           | 11/30/2021 | 10/31/2021 | Change | % Change |  |
|-----------|-------------------------------------------|------------|------------|--------|----------|--|
| 1         | Employers Registered                      | 21,191     | 17,025     | 4,166  | 24.5%    |  |
| 2         | Employers That Uploaded Roster            | 12,897     | 11,020     | 1,877  | 17.0%    |  |
| 3         | Employers That Started Payroll Deductions | 6,566      | 6,277      | 289    | 4.6%     |  |
| 4         | Exempted Employers                        | 57,053     | 54,849     | 2,204  | 4.0%     |  |

## Status of Estimated Eligible Employers by Wave

| Wave (Deadline)  | Employers Registered | Employers Exempted | Total Employers<br>Responded | Total Estimated<br>Eligible Employers^ | Employer Response<br>Rate | Employers Added Roster |                 | Employers Started Payroll |                 |
|------------------|----------------------|--------------------|------------------------------|----------------------------------------|---------------------------|------------------------|-----------------|---------------------------|-----------------|
| wave (Deadline)  |                      |                    |                              |                                        |                           | Employers              | % of Registered | Employers                 | % of Registered |
| Wave 1 (9/30/20) | 1,776                | 5,270              | 7,046                        | 7,918                                  | 89.0%                     | 1,653                  | 93.1%           | 1,356                     | 76.4%           |
| Wave 2 (6/30/21) | 3,519                | 4,990              | 8,509                        | 11,206                                 | 75.9%                     | 2,534                  | 72.0%           | 1,738                     | 49.4%           |
| Wave 3 (6/30/22) | 15,896               | 46,793             | 62,689                       | 252,817                                | 24.8%                     | 8,710                  | 54.8%           | 3,472                     | 21.8%           |
| Total            | 21,191               | 57,053             | 78,244                       | 271,941                                | 28.8%                     | 12,897                 | 60.9%           | 6,566                     | 31.0%           |