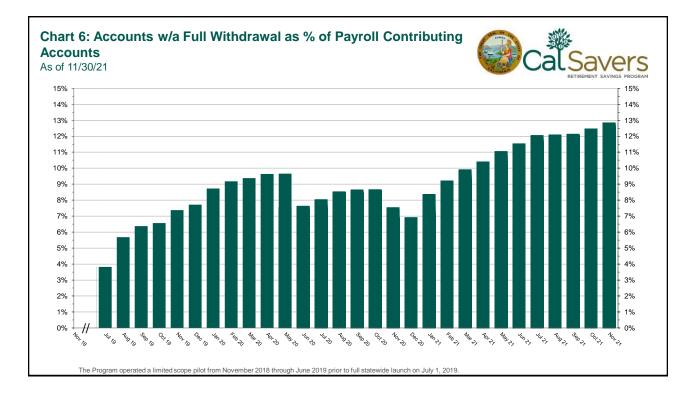

#### Funding

| Total Assets                        | \$154,303,495                                                                                                                                                                                                                                | \$144,760,876                                                                                                                                                                                                                                                                                        | \$9,542,619                                                                                                                                                                                                                                                                                                                                                                           | 6.6%                                                                                                                                                                                                                                                                                                                                                                                                       |
|-------------------------------------|----------------------------------------------------------------------------------------------------------------------------------------------------------------------------------------------------------------------------------------------|------------------------------------------------------------------------------------------------------------------------------------------------------------------------------------------------------------------------------------------------------------------------------------------------------|---------------------------------------------------------------------------------------------------------------------------------------------------------------------------------------------------------------------------------------------------------------------------------------------------------------------------------------------------------------------------------------|------------------------------------------------------------------------------------------------------------------------------------------------------------------------------------------------------------------------------------------------------------------------------------------------------------------------------------------------------------------------------------------------------------|
| Average Funded Account Balance      | \$738                                                                                                                                                                                                                                        | \$718                                                                                                                                                                                                                                                                                                | \$20                                                                                                                                                                                                                                                                                                                                                                                  | 2.7%                                                                                                                                                                                                                                                                                                                                                                                                       |
| Total Contributions Amount          | \$170,145,400                                                                                                                                                                                                                                | \$154,361,668                                                                                                                                                                                                                                                                                        | \$15,783,732                                                                                                                                                                                                                                                                                                                                                                          | 10.2%                                                                                                                                                                                                                                                                                                                                                                                                      |
| Average Monthly Contribution Amount | \$147                                                                                                                                                                                                                                        | \$138                                                                                                                                                                                                                                                                                                | \$9                                                                                                                                                                                                                                                                                                                                                                                   | 6.8%                                                                                                                                                                                                                                                                                                                                                                                                       |
| Median Monthly Contribution Amount  | \$119                                                                                                                                                                                                                                        | \$112                                                                                                                                                                                                                                                                                                | \$7                                                                                                                                                                                                                                                                                                                                                                                   | 6.0%                                                                                                                                                                                                                                                                                                                                                                                                       |
| Average Contribution Rate           | 5.02%                                                                                                                                                                                                                                        | 5.02%                                                                                                                                                                                                                                                                                                | 0.00%                                                                                                                                                                                                                                                                                                                                                                                 | 0.0%                                                                                                                                                                                                                                                                                                                                                                                                       |
| Amount of Withdrawals               | \$18,105,870                                                                                                                                                                                                                                 | \$15,665,723                                                                                                                                                                                                                                                                                         | \$2,440,147                                                                                                                                                                                                                                                                                                                                                                           | 15.6%                                                                                                                                                                                                                                                                                                                                                                                                      |
| Accounts with a Full Withdrawal     | 28,973                                                                                                                                                                                                                                       | 27,000                                                                                                                                                                                                                                                                                               | 1,973                                                                                                                                                                                                                                                                                                                                                                                 | 7.3%                                                                                                                                                                                                                                                                                                                                                                                                       |
| Accounts with a Partial Withdrawal  | 1,995                                                                                                                                                                                                                                        | 1,702                                                                                                                                                                                                                                                                                                | 293                                                                                                                                                                                                                                                                                                                                                                                   | 17.2%                                                                                                                                                                                                                                                                                                                                                                                                      |
| Withdrawal Rate*                    | 12.87%                                                                                                                                                                                                                                       | 12.47%                                                                                                                                                                                                                                                                                               | 0.40%                                                                                                                                                                                                                                                                                                                                                                                 | 3.2%                                                                                                                                                                                                                                                                                                                                                                                                       |
|                                     | Average Funded Account BalanceTotal Contributions AmountAverage Monthly Contribution AmountMedian Monthly Contribution AmountAverage Contribution RateAmount of WithdrawalsAccounts with a Full WithdrawalAccounts with a Partial Withdrawal | Average Funded Account Balance\$738Total Contributions Amount\$170,145,400Average Monthly Contribution Amount\$147Median Monthly Contribution Amount\$119Average Contribution Rate5.02%Amount of Withdrawals\$18,105,870Accounts with a Full Withdrawal28,973Accounts with a Partial Withdrawal1,995 | Average Funded Account Balance\$738Average Funded Account Balance\$738Total Contributions Amount\$170,145,400\$154,361,668Average Monthly Contribution Amount\$147\$138Median Monthly Contribution Amount\$119\$112Average Contribution Rate5.02%5.02%Amount of Withdrawals\$18,105,870\$15,665,723Accounts with a Full Withdrawal28,97327,000Accounts with a Partial Withdrawal1,995 | Average Funded Account Balance\$738\$718\$20Total Contributions Amount\$170,145,400\$154,361,668\$15,783,732Average Monthly Contribution Amount\$147\$138\$9Median Monthly Contribution Amount\$119\$112\$7Average Contribution Rate5.02%5.02%0.00%Amount of Withdrawals\$18,105,870\$15,665,723\$2,440,147Accounts with a Full Withdrawal28,97327,0001,973Accounts with a Partial Withdrawal1,9951,702293 |

\*The withdrawal rate is calculated as Accounts with a full withdrawal as a percent of Payroll Contributing Accounts

^Employer size is recalculated annually based on data obtained from the Employment Development Department. Data in the table above reflects the recalculation based on 2020 EDD reports.