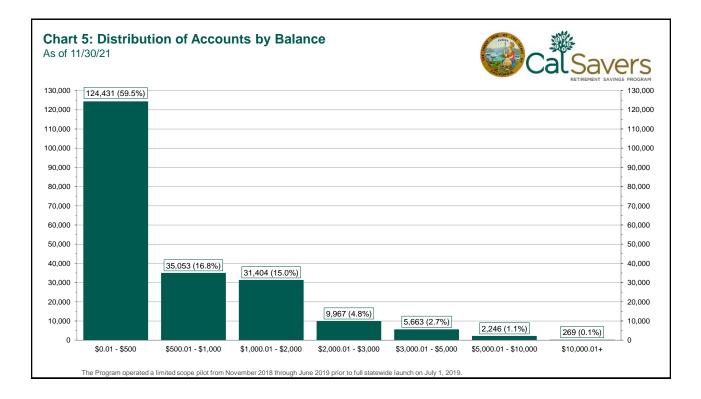

### **Participants**

| 5 | Funded Accounts               | 209,033 | 201,492 | 7,541 | 3.7%  |
|---|-------------------------------|---------|---------|-------|-------|
| 6 | Payroll Contributing Accounts | 225,179 | 216,504 | 8,675 | 4.0%  |
| 7 | Multiple Employer Accounts    | 71,062  | 66,041  | 5,021 | 7.6%  |
| 8 | Self-Enrolled Funded Accounts | 700     | 595     | 105   | 17.6% |
| 9 | Effective Opt-Out Rate        | 29.79%  | 29.60%  | 0.19% | 0.7%  |

#### Funding

| Total Assets                        | \$154,303,495                                                                                                                                                                                                                                | \$144,760,876                                                                                                                                                                                                                                                                                        | \$9,542,619                                                                                                                                                                                                                                                                                                                                                                           | 6.6%                                                                                                                                                                                                                                                                                                                                                                                                       |
|-------------------------------------|----------------------------------------------------------------------------------------------------------------------------------------------------------------------------------------------------------------------------------------------|------------------------------------------------------------------------------------------------------------------------------------------------------------------------------------------------------------------------------------------------------------------------------------------------------|---------------------------------------------------------------------------------------------------------------------------------------------------------------------------------------------------------------------------------------------------------------------------------------------------------------------------------------------------------------------------------------|------------------------------------------------------------------------------------------------------------------------------------------------------------------------------------------------------------------------------------------------------------------------------------------------------------------------------------------------------------------------------------------------------------|
| Average Funded Account Balance      | \$738                                                                                                                                                                                                                                        | \$718                                                                                                                                                                                                                                                                                                | \$20                                                                                                                                                                                                                                                                                                                                                                                  | 2.7%                                                                                                                                                                                                                                                                                                                                                                                                       |
| Total Contributions Amount          | \$170,145,400                                                                                                                                                                                                                                | \$154,361,668                                                                                                                                                                                                                                                                                        | \$15,783,732                                                                                                                                                                                                                                                                                                                                                                          | 10.2%                                                                                                                                                                                                                                                                                                                                                                                                      |
| Average Monthly Contribution Amount | \$147                                                                                                                                                                                                                                        | \$138                                                                                                                                                                                                                                                                                                | \$9                                                                                                                                                                                                                                                                                                                                                                                   | 6.8%                                                                                                                                                                                                                                                                                                                                                                                                       |
| Median Monthly Contribution Amount  | \$119                                                                                                                                                                                                                                        | \$112                                                                                                                                                                                                                                                                                                | \$7                                                                                                                                                                                                                                                                                                                                                                                   | 6.0%                                                                                                                                                                                                                                                                                                                                                                                                       |
| Average Contribution Rate           | 5.02%                                                                                                                                                                                                                                        | 5.02%                                                                                                                                                                                                                                                                                                | 0.00%                                                                                                                                                                                                                                                                                                                                                                                 | 0.0%                                                                                                                                                                                                                                                                                                                                                                                                       |
| Amount of Withdrawals               | \$18,105,870                                                                                                                                                                                                                                 | \$15,665,723                                                                                                                                                                                                                                                                                         | \$2,440,147                                                                                                                                                                                                                                                                                                                                                                           | 15.6%                                                                                                                                                                                                                                                                                                                                                                                                      |
| Accounts with a Full Withdrawal     | 28,973                                                                                                                                                                                                                                       | 27,000                                                                                                                                                                                                                                                                                               | 1,973                                                                                                                                                                                                                                                                                                                                                                                 | 7.3%                                                                                                                                                                                                                                                                                                                                                                                                       |
| Accounts with a Partial Withdrawal  | 1,995                                                                                                                                                                                                                                        | 1,702                                                                                                                                                                                                                                                                                                | 293                                                                                                                                                                                                                                                                                                                                                                                   | 17.2%                                                                                                                                                                                                                                                                                                                                                                                                      |
| Withdrawal Rate*                    | 12.87%                                                                                                                                                                                                                                       | 12.47%                                                                                                                                                                                                                                                                                               | 0.40%                                                                                                                                                                                                                                                                                                                                                                                 | 3.2%                                                                                                                                                                                                                                                                                                                                                                                                       |
|                                     | Average Funded Account BalanceTotal Contributions AmountAverage Monthly Contribution AmountMedian Monthly Contribution AmountAverage Contribution RateAmount of WithdrawalsAccounts with a Full WithdrawalAccounts with a Partial Withdrawal | Average Funded Account Balance\$738Total Contributions Amount\$170,145,400Average Monthly Contribution Amount\$147Median Monthly Contribution Amount\$119Average Contribution Rate5.02%Amount of Withdrawals\$18,105,870Accounts with a Full Withdrawal28,973Accounts with a Partial Withdrawal1,995 | Average Funded Account Balance\$738Average Funded Account Balance\$738Total Contributions Amount\$170,145,400\$154,361,668Average Monthly Contribution Amount\$147\$138Median Monthly Contribution Amount\$119\$112Average Contribution Rate5.02%5.02%Amount of Withdrawals\$18,105,870\$15,665,723Accounts with a Full Withdrawal28,97327,000Accounts with a Partial Withdrawal1,995 | Average Funded Account Balance\$738\$718\$20Total Contributions Amount\$170,145,400\$154,361,668\$15,783,732Average Monthly Contribution Amount\$147\$138\$9Median Monthly Contribution Amount\$119\$112\$7Average Contribution Rate5.02%5.02%0.00%Amount of Withdrawals\$18,105,870\$15,665,723\$2,440,147Accounts with a Full Withdrawal28,97327,0001,973Accounts with a Partial Withdrawal1,9951,702293 |