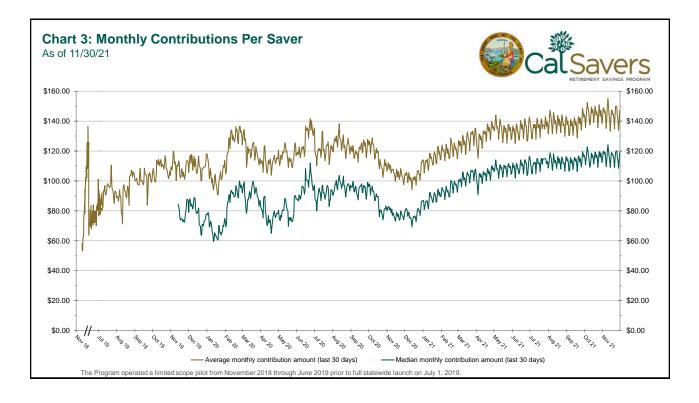

#### Funding

| Total Assets                        | \$154,303,495                                                                                                                                                                                                                                | \$144,760,876                                                                                                                                                                                                                                                                                        | \$9,542,619                                                                                                                                                                                                                                                                                                                                                                           | 6.6%                                                                                                                                                                                                                                                                                                                                                                                                       |
|-------------------------------------|----------------------------------------------------------------------------------------------------------------------------------------------------------------------------------------------------------------------------------------------|------------------------------------------------------------------------------------------------------------------------------------------------------------------------------------------------------------------------------------------------------------------------------------------------------|---------------------------------------------------------------------------------------------------------------------------------------------------------------------------------------------------------------------------------------------------------------------------------------------------------------------------------------------------------------------------------------|------------------------------------------------------------------------------------------------------------------------------------------------------------------------------------------------------------------------------------------------------------------------------------------------------------------------------------------------------------------------------------------------------------|
| Average Funded Account Balance      | \$738                                                                                                                                                                                                                                        | \$718                                                                                                                                                                                                                                                                                                | \$20                                                                                                                                                                                                                                                                                                                                                                                  | 2.7%                                                                                                                                                                                                                                                                                                                                                                                                       |
| Total Contributions Amount          | \$170,145,400                                                                                                                                                                                                                                | \$154,361,668                                                                                                                                                                                                                                                                                        | \$15,783,732                                                                                                                                                                                                                                                                                                                                                                          | 10.2%                                                                                                                                                                                                                                                                                                                                                                                                      |
| Average Monthly Contribution Amount | \$147                                                                                                                                                                                                                                        | \$138                                                                                                                                                                                                                                                                                                | \$9                                                                                                                                                                                                                                                                                                                                                                                   | 6.8%                                                                                                                                                                                                                                                                                                                                                                                                       |
| Median Monthly Contribution Amount  | \$119                                                                                                                                                                                                                                        | \$112                                                                                                                                                                                                                                                                                                | \$7                                                                                                                                                                                                                                                                                                                                                                                   | 6.0%                                                                                                                                                                                                                                                                                                                                                                                                       |
| Average Contribution Rate           | 5.02%                                                                                                                                                                                                                                        | 5.02%                                                                                                                                                                                                                                                                                                | 0.00%                                                                                                                                                                                                                                                                                                                                                                                 | 0.0%                                                                                                                                                                                                                                                                                                                                                                                                       |
| Amount of Withdrawals               | \$18,105,870                                                                                                                                                                                                                                 | \$15,665,723                                                                                                                                                                                                                                                                                         | \$2,440,147                                                                                                                                                                                                                                                                                                                                                                           | 15.6%                                                                                                                                                                                                                                                                                                                                                                                                      |
| Accounts with a Full Withdrawal     | 28,973                                                                                                                                                                                                                                       | 27,000                                                                                                                                                                                                                                                                                               | 1,973                                                                                                                                                                                                                                                                                                                                                                                 | 7.3%                                                                                                                                                                                                                                                                                                                                                                                                       |
| Accounts with a Partial Withdrawal  | 1,995                                                                                                                                                                                                                                        | 1,702                                                                                                                                                                                                                                                                                                | 293                                                                                                                                                                                                                                                                                                                                                                                   | 17.2%                                                                                                                                                                                                                                                                                                                                                                                                      |
| Withdrawal Rate*                    | 12.87%                                                                                                                                                                                                                                       | 12.47%                                                                                                                                                                                                                                                                                               | 0.40%                                                                                                                                                                                                                                                                                                                                                                                 | 3.2%                                                                                                                                                                                                                                                                                                                                                                                                       |
|                                     | Average Funded Account BalanceTotal Contributions AmountAverage Monthly Contribution AmountMedian Monthly Contribution AmountAverage Contribution RateAmount of WithdrawalsAccounts with a Full WithdrawalAccounts with a Partial Withdrawal | Average Funded Account Balance\$738Total Contributions Amount\$170,145,400Average Monthly Contribution Amount\$147Median Monthly Contribution Amount\$119Average Contribution Rate5.02%Amount of Withdrawals\$18,105,870Accounts with a Full Withdrawal28,973Accounts with a Partial Withdrawal1,995 | Average Funded Account Balance\$738Average Funded Account Balance\$738Total Contributions Amount\$170,145,400\$154,361,668Average Monthly Contribution Amount\$147\$138Median Monthly Contribution Amount\$119\$112Average Contribution Rate5.02%5.02%Amount of Withdrawals\$18,105,870\$15,665,723Accounts with a Full Withdrawal28,97327,000Accounts with a Partial Withdrawal1,995 | Average Funded Account Balance\$738\$718\$20Total Contributions Amount\$170,145,400\$154,361,668\$15,783,732Average Monthly Contribution Amount\$147\$138\$9Median Monthly Contribution Amount\$119\$112\$7Average Contribution Rate5.02%5.02%0.00%Amount of Withdrawals\$18,105,870\$15,665,723\$2,440,147Accounts with a Full Withdrawal28,97327,0001,973Accounts with a Partial Withdrawal1,9951,702293 |