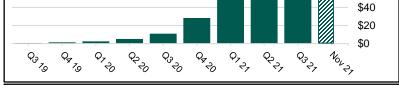

# 

Q<sub>7</sub>20

Total Assets by Quarter (millions)

Q3 √3

Q270

*Ф<sub>3</sub> 7<sub>0</sub>* 

P<sub>Z 79</sub>

97 20 *Φ<sub>7</sub>* <sup>2</sup>7

\$160 \$140

\$120 \$100 \$80 \$60