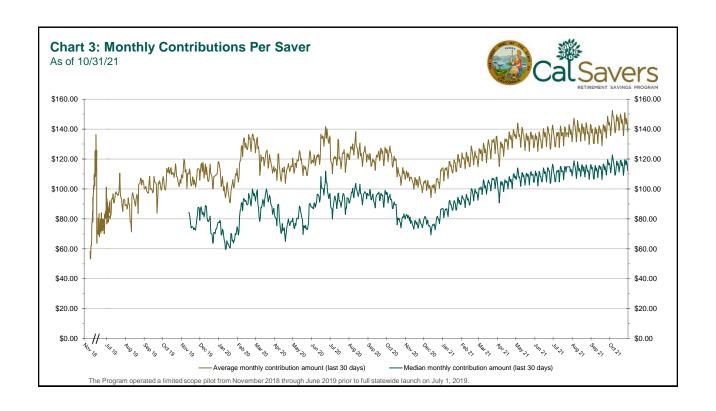

## **Funding**

| 10 Total Assets                        | \$144,760,876 | \$126,145,383 | \$18,615,493 | 14.8% |
|----------------------------------------|---------------|---------------|--------------|-------|
| 11 Average Funded Account Balance      | \$718         | \$652         | \$67         | 10.3% |
| 12 Total Contributions Amount          | \$154,361,668 | \$138,972,395 | \$15,389,273 | 11.1% |
| 13 Average Monthly Contribution Amount | \$138         | \$143         | -\$4         | -3.1% |
| 14 Median Monthly Contribution Amount  | \$112         | \$116         | -\$4         | -3.3% |
| 15 Average Contribution Rate           | 5.02%         | 5.02%         | 0.00%        | 0.0%  |
| 16 Amount of Withdrawals               | \$15,665,723  | \$13,720,246  | \$1,945,478  | 14.2% |
| 17 Accounts with a Full Withdrawal     | 27,000        | 25,102        | 1,898        | 7.6%  |
| 18 Accounts with a Partial Withdrawal  | 1,702         | 1,477         | 225          | 15.2% |
| 19 Withdrawal Rate*                    | 12.47%        | 12.10%        | 0.37%        | 3.1%  |