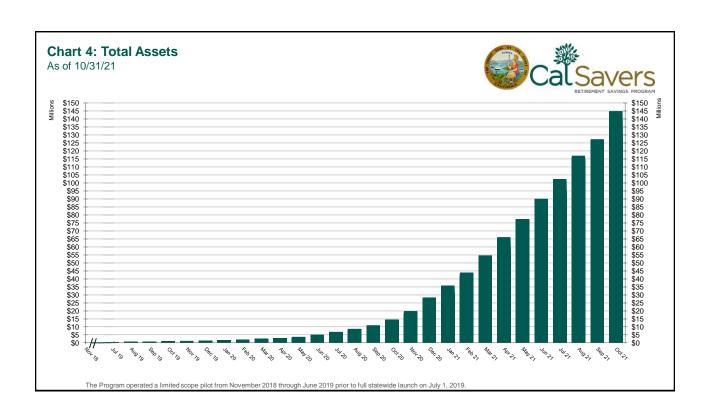

## **Funding**

| 10 Total Assets                        | \$144,760,876 | \$126,145,383 | \$18,615,493 | 14.8% |
|----------------------------------------|---------------|---------------|--------------|-------|
| 11 Average Funded Account Balance      | \$718         | \$652         | \$67         | 10.3% |
| 12 Total Contributions Amount          | \$154,361,668 | \$138,972,395 | \$15,389,273 | 11.1% |
| 13 Average Monthly Contribution Amount | \$138         | \$143         | -\$4         | -3.1% |
| 14 Median Monthly Contribution Amount  | \$112         | \$116         | -\$4         | -3.3% |
| 15 Average Contribution Rate           | 5.02%         | 5.02%         | 0.00%        | 0.0%  |
| 16 Amount of Withdrawals               | \$15,665,723  | \$13,720,246  | \$1,945,478  | 14.2% |
| 17 Accounts with a Full Withdrawal     | 27,000        | 25,102        | 1,898        | 7.6%  |
| 18 Accounts with a Partial Withdrawal  | 1,702         | 1,477         | 225          | 15.2% |
| 19 Withdrawal Rate*                    | 12.47%        | 12.10%        | 0.37%        | 3.1%  |