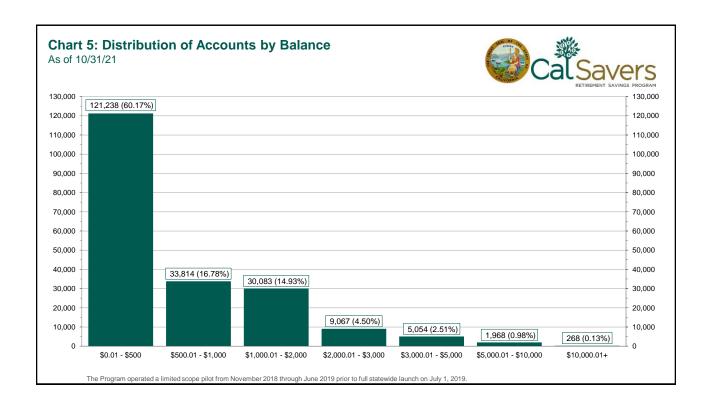

## **Participants**

| 5 | Funded Accounts               | 201,492 | 193,622 | 7,870  | 4.1%  |
|---|-------------------------------|---------|---------|--------|-------|
| 6 | Payroll Contributing Accounts | 216,504 | 207,469 | 9,035  | 4.4%  |
| 7 | Multiple Employer Accounts    | 66,041  | 60,729  | 5,312  | 8.7%  |
| 8 | Self-Enrolled Funded Accounts | 595     | 477     | 118    | 24.7% |
| 9 | Effective Opt-Out Rate        | 29.60%  | 29.70%  | -0.11% | -0.4% |

## **Funding**

| 10 Total Assets                        | \$144,760,876 | \$126,145,383 | \$18,615,493 | 14.8% |
|----------------------------------------|---------------|---------------|--------------|-------|
| 11 Average Funded Account Balance      | \$718         | \$652         | \$67         | 10.3% |
| 12 Total Contributions Amount          | \$154,361,668 | \$138,972,395 | \$15,389,273 | 11.1% |
| 13 Average Monthly Contribution Amount | \$138         | \$143         | -\$4         | -3.1% |
| 14 Median Monthly Contribution Amount  | \$112         | \$116         | -\$4         | -3.3% |
| 15 Average Contribution Rate           | 5.02%         | 5.02%         | 0.00%        | 0.0%  |
| 16 Amount of Withdrawals               | \$15,665,723  | \$13,720,246  | \$1,945,478  | 14.2% |
| 17 Accounts with a Full Withdrawal     | 27,000        | 25,102        | 1,898        | 7.6%  |
| 18 Accounts with a Partial Withdrawal  | 1,702         | 1,477         | 225          | 15.2% |
| 19 Withdrawal Rate*                    | 12.47%        | 12.10%        | 0.37%        | 3.1%  |