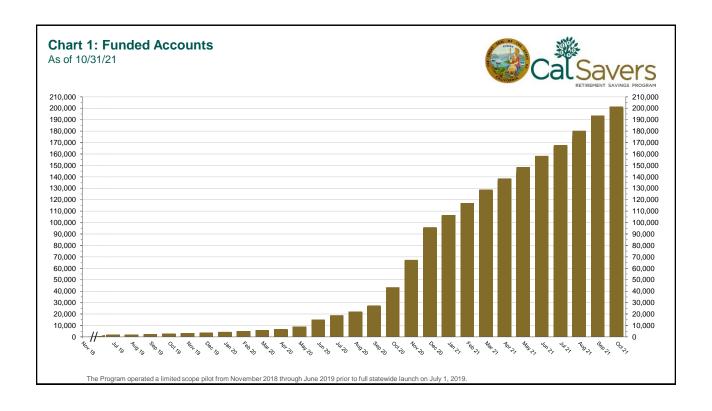

## **Participants**

| 5 | Funded Accounts               | 201,492 | 193,622 | 7,870  | 4.1%  |
|---|-------------------------------|---------|---------|--------|-------|
| 6 | Payroll Contributing Accounts | 216,504 | 207,469 | 9,035  | 4.4%  |
| 7 | Multiple Employer Accounts    | 66,041  | 60,729  | 5,312  | 8.7%  |
| 8 | Self-Enrolled Funded Accounts | 595     | 477     | 118    | 24.7% |
| 9 | Effective Opt-Out Rate        | 29.60%  | 29.70%  | -0.11% | -0.4% |