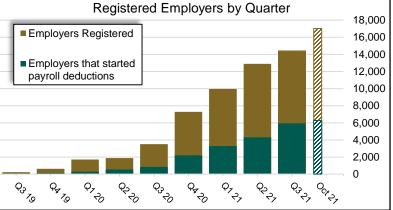

## CalSavers Retirement Savings Program Participation & Funding Snapshot as of 10/31/21

| Employers |                                           | 10/31/2021 | 9/30/2021 | Change | % Change |  |
|-----------|-------------------------------------------|------------|-----------|--------|----------|--|
| 1         | Employers Registered                      | 17,025     | 14,413    | 2,612  | 18.1%    |  |
| 2         | Employers That Uploaded Roster            | 11,020     | 10,183    | 837    | 8.2%     |  |
| 3         | Employers That Started Payroll Deductions | 6,277      | 5,929     | 348    | 5.9%     |  |
| 4         | Exempted Employers                        | 54,849     | 52,859    | 1,990  | 3.8%     |  |

## **Participants**

| 5 | Funded Accounts               | 201,492 | 193,622 | 7,870  | 4.1%  |
|---|-------------------------------|---------|---------|--------|-------|
| 6 | Payroll Contributing Accounts | 216,504 | 207,469 | 9,035  | 4.4%  |
| 7 | Multiple Employer Accounts    | 66,041  | 60,729  | 5,312  | 8.7%  |
| 8 | Self-Enrolled Funded Accounts | 595     | 477     | 118    | 24.7% |
| 9 | Effective Opt-Out Rate        | 29.60%  | 29.70%  | -0.11% | -0.4% |

## **Funding**

| 10 Total Assets                        | \$144,760,876 | \$126,145,383 | \$18,615,493 | 14.8% |
|----------------------------------------|---------------|---------------|--------------|-------|
| 11 Average Funded Account Balance      | \$718         | \$652         | \$67         | 10.3% |
| 12 Total Contributions Amount          | \$154,361,668 | \$138,972,395 | \$15,389,273 | 11.1% |
| 13 Average Monthly Contribution Amount | \$138         | \$143         | -\$4         | -3.1% |
| 14 Median Monthly Contribution Amount  | \$112         | \$116         | -\$4         | -3.3% |
| 15 Average Contribution Rate           | 5.02%         | 5.02%         | 0.00%        | 0.0%  |
| 16 Amount of Withdrawals               | \$15,665,723  | \$13,720,246  | \$1,945,478  | 14.2% |
| 17 Accounts with a Full Withdrawal     | 27,000        | 25,102        | 1,898        | 7.6%  |
| 18 Accounts with a Partial Withdrawal  | 1,702         | 1,477         | 225          | 15.2% |
| 19 Withdrawal Rate*                    | 12.47%        | 12.10%        | 0.37%        | 3.1%  |

## Status of Estimated Eligible Employers by Wave

| \\\\( \( \bar{\bar{\bar{\bar{\bar{\bar{\bar{ | Employers Employers |          | Total Employers Total Estimated |                                 | Employer      | Employers Added Roster |                 | Employers Started Payroll |                 |
|----------------------------------------------|---------------------|----------|---------------------------------|---------------------------------|---------------|------------------------|-----------------|---------------------------|-----------------|
| Wave (Deadline)                              | Registered          | Exempted | Responded                       | Eligible Employers <sup>^</sup> | Response Rate | Employers              | % of Registered | Employers                 | % of Registered |
| Wave 1 (9/30/20)                             | 1,786               | 5,203    | 6,989                           | 7,918                           | 88.27%        | 1,627                  | 91.10%          | 1,339                     | 74.97%          |
| Wave 2 (6/30/21)                             | 3,491               | 4,882    | 8,373                           | 11,208                          | 74.71%        | 2,489                  | 71.30%          | 1,683                     | 48.21%          |
| Wave 3 (6/30/22)                             | 11,748              | 44,764   | 56,512                          | 281,625                         | 20.07%        | 6,904                  | 58.77%          | 3,255                     | 27.71%          |
| Total                                        | 17,025              | 54,849   | 71,874                          | 300,751                         | 23.90%        | 11,020                 | 64.73%          | 6,277                     | 36.87%          |