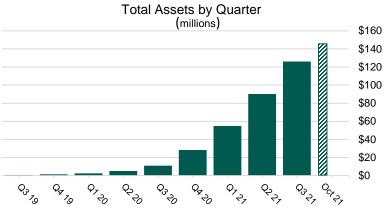

## **Funding**

| 10 Total Assets                        | \$144,760,876 | \$126,145,383 | \$18,615,493 | 14.8% |
|----------------------------------------|---------------|---------------|--------------|-------|
| 11 Average Funded Account Balance      | \$718         | \$652         | \$67         | 10.3% |
| 12 Total Contributions Amount          | \$154,361,668 | \$138,972,395 | \$15,389,273 | 11.1% |
| 13 Average Monthly Contribution Amount | \$138         | \$143         | -\$4         | -3.1% |
| 14 Median Monthly Contribution Amount  | \$112         | \$116         | -\$4         | -3.3% |
| 15 Average Contribution Rate           | 5.02%         | 5.02%         | 0.00%        | 0.0%  |
| 16 Amount of Withdrawals               | \$15,665,723  | \$13,720,246  | \$1,945,478  | 14.2% |
| 17 Accounts with a Full Withdrawal     | 27,000        | 25,102        | 1,898        | 7.6%  |
| 18 Accounts with a Partial Withdrawal  | 1,702         | 1,477         | 225          | 15.2% |
| 19 Withdrawal Rate*                    | 12.47%        | 12.10%        | 0.37%        | 3.1%  |