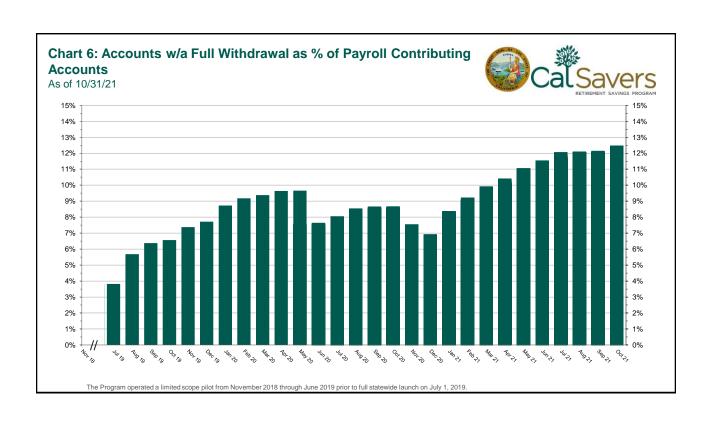

## **Funding**

| 10 Total Assets                        | \$144,760,876 | \$126,145,383 | \$18,615,493 | 14.8% |
|----------------------------------------|---------------|---------------|--------------|-------|
| 11 Average Funded Account Balance      | \$718         | \$652         | \$67         | 10.3% |
| 12 Total Contributions Amount          | \$154,361,668 | \$138,972,395 | \$15,389,273 | 11.1% |
| 13 Average Monthly Contribution Amount | \$138         | \$143         | -\$4         | -3.1% |
| 14 Median Monthly Contribution Amount  | \$112         | \$116         | -\$4         | -3.3% |
| 15 Average Contribution Rate           | 5.02%         | 5.02%         | 0.00%        | 0.0%  |
| 16 Amount of Withdrawals               | \$15,665,723  | \$13,720,246  | \$1,945,478  | 14.2% |
| 17 Accounts with a Full Withdrawal     | 27,000        | 25,102        | 1,898        | 7.6%  |
| 18 Accounts with a Partial Withdrawal  | 1,702         | 1,477         | 225          | 15.2% |
| 19 Withdrawal Rate*                    | 12.47%        | 12.10%        | 0.37%        | 3.1%  |

<sup>\*</sup>The withdrawal rate is calculated as Accounts with a full withdrawal as a percent of Payroll Contributing Accounts
Amployer size is recalculated annually based on data obtained from the Employment Development Department. Data in the table above reflects the recalculation based on 2020 EDD reports.