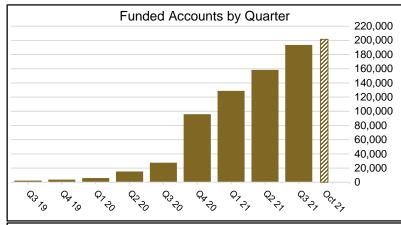

## **Participants**

| 5 | Funded Accounts               | 201,492 | 193,622 | 7,870  | 4.1%  |
|---|-------------------------------|---------|---------|--------|-------|
| 6 | Payroll Contributing Accounts | 216,504 | 207,469 | 9,035  | 4.4%  |
| 7 | Multiple Employer Accounts    | 66,041  | 60,729  | 5,312  | 8.7%  |
| 8 | Self-Enrolled Funded Accounts | 595     | 477     | 118    | 24.7% |
| 9 | Effective Opt-Out Rate        | 29.60%  | 29.70%  | -0.11% | -0.4% |