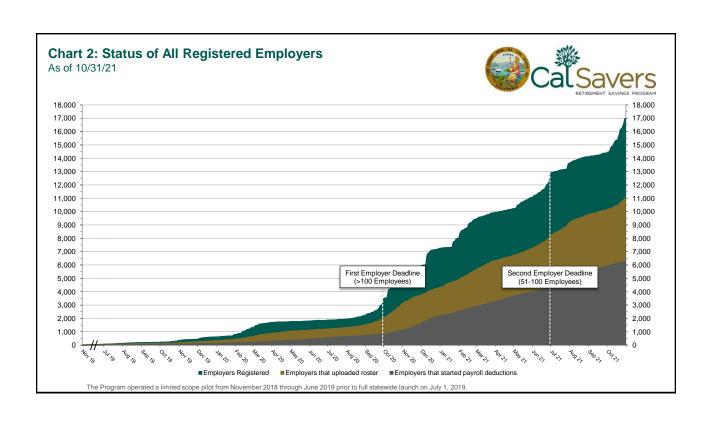

## CalSavers Retirement Savings Program Participation & Funding Snapshot as of 10/31/21

| Employers |                                           | 10/31/2021 | 9/30/2021 | Change | % Change |  |
|-----------|-------------------------------------------|------------|-----------|--------|----------|--|
| 1         | Employers Registered                      | 17,025     | 14,413    | 2,612  | 18.1%    |  |
| 2         | Employers That Uploaded Roster            | 11,020     | 10,183    | 837    | 8.2%     |  |
| 3         | Employers That Started Payroll Deductions | 6,277      | 5,929     | 348    | 5.9%     |  |
| 4         | Exempted Employers                        | 54,849     | 52,859    | 1,990  | 3.8%     |  |

## **Participants**

| 5 | Funded Accounts               | 201,492 | 193,622 | 7,870  | 4.1%  |
|---|-------------------------------|---------|---------|--------|-------|
| 6 | Payroll Contributing Accounts | 216,504 | 207,469 | 9,035  | 4.4%  |
| 7 | Multiple Employer Accounts    | 66,041  | 60,729  | 5,312  | 8.7%  |
| 8 | Self-Enrolled Funded Accounts | 595     | 477     | 118    | 24.7% |
| 9 | Effective Opt-Out Rate        | 29.60%  | 29.70%  | -0.11% | -0.4% |

## **Funding**

| 10 Total Assets                        | \$144,760,876 | \$126,145,383 | \$18,615,493 | 14.8% |
|----------------------------------------|---------------|---------------|--------------|-------|
| 11 Average Funded Account Balance      | \$718         | \$652         | \$67         | 10.3% |
| 12 Total Contributions Amount          | \$154,361,668 | \$138,972,395 | \$15,389,273 | 11.1% |
| 13 Average Monthly Contribution Amount | \$138         | \$143         | -\$4         | -3.1% |
| 14 Median Monthly Contribution Amount  | \$112         | \$116         | -\$4         | -3.3% |
| 15 Average Contribution Rate           | 5.02%         | 5.02%         | 0.00%        | 0.0%  |
| 16 Amount of Withdrawals               | \$15,665,723  | \$13,720,246  | \$1,945,478  | 14.2% |
| 17 Accounts with a Full Withdrawal     | 27,000        | 25,102        | 1,898        | 7.6%  |
| 18 Accounts with a Partial Withdrawal  | 1,702         | 1,477         | 225          | 15.2% |
| 19 Withdrawal Rate*                    | 12.47%        | 12.10%        | 0.37%        | 3.1%  |

## Status of Estimated Eligible Employers by Wave

| \\\\( \( \bar{\bar{\bar{\bar{\bar{\bar{\bar{ | Employers Employers |          | Total Employers Total Estimated |                                 | Employer      | Employers Added Roster |                 | Employers Started Payroll |                 |
|----------------------------------------------|---------------------|----------|---------------------------------|---------------------------------|---------------|------------------------|-----------------|---------------------------|-----------------|
| Wave (Deadline)                              | Registered          | Exempted | Responded                       | Eligible Employers <sup>^</sup> | Response Rate | Employers              | % of Registered | Employers                 | % of Registered |
| Wave 1 (9/30/20)                             | 1,786               | 5,203    | 6,989                           | 7,918                           | 88.27%        | 1,627                  | 91.10%          | 1,339                     | 74.97%          |
| Wave 2 (6/30/21)                             | 3,491               | 4,882    | 8,373                           | 11,208                          | 74.71%        | 2,489                  | 71.30%          | 1,683                     | 48.21%          |
| Wave 3 (6/30/22)                             | 11,748              | 44,764   | 56,512                          | 281,625                         | 20.07%        | 6,904                  | 58.77%          | 3,255                     | 27.71%          |
| Total                                        | 17,025              | 54,849   | 71,874                          | 300,751                         | 23.90%        | 11,020                 | 64.73%          | 6,277                     | 36.87%          |