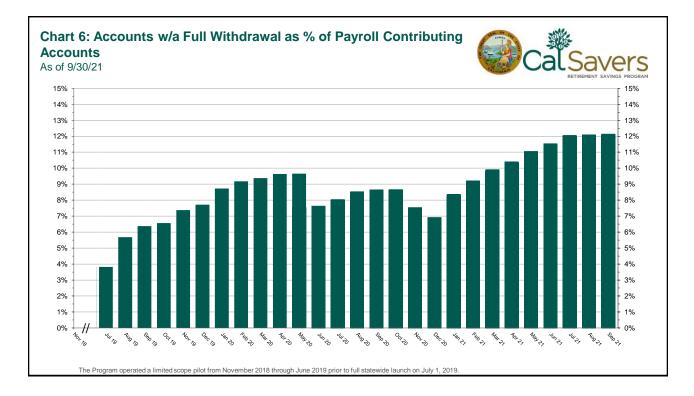

\*The withdrawal rate is calculated as Accounts with a full withdrawal as a percent of Payroll Contributing Accounts

^Employer size is recalculated annually based on data obtained from the Employment Development Department. Data in the table above reflects the recalculation based on 2020 EDD reports.