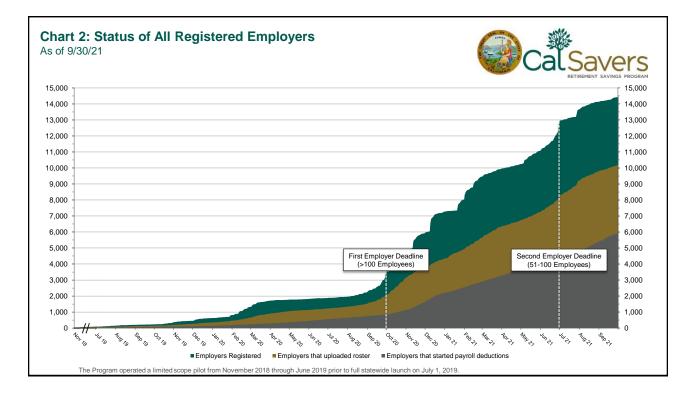

## CalSavers Retirement Savings Program Participation & Funding Snapshot as of 9/30/21

| Employers                                   | 9/30/2021     | 8/31/2021     | Change       | % Change |  |
|---------------------------------------------|---------------|---------------|--------------|----------|--|
| 1 Employers Registered                      | 14,413        | 14,133 280    |              | 2.0%     |  |
| 2 Employers That Uploaded Roster            | 10,183        | 9,794         | 389          | 4.0%     |  |
| 3 Employers That Started Payroll Deductions | 5,929         | 5,396         | 533          | 9.9%     |  |
| 4 Exempted Employers                        | 52,859        | 52,261        | 598          | 1.1%     |  |
| Participants                                |               |               |              |          |  |
| 5 Funded Accounts                           | 193,622       | 180,387       | 13,235       | 7.3%     |  |
| 6 Payroll Contributing Accounts             | 207,469       | 192,875       | 14,594       | 7.6%     |  |
| 7 Multiple Employer Accounts                | 60,729        | 55,669        | 5,060        | 9.1%     |  |
| 8 Effective Opt-Out Rate                    | 29.70%        | 29.85%        | -0.15%       | -0.5%    |  |
| Funding                                     |               |               |              |          |  |
| 9 Total Assets                              | \$126,145,383 | \$117,086,372 | \$9,059,011  | 7.7%     |  |
| 10 Average Funded Account Balance           | \$652         | \$649         | \$2          | 0.4%     |  |
| 11 Total Contributions Amount               | \$138,972,395 | \$123,711,124 | \$15,261,271 | 12.3%    |  |
| 12 Average Monthly Contribution Amount      | \$143         | \$143         | -\$1         | -0.4%    |  |
| 13 Median Monthly Contribution Amount       | \$116         | \$116         | \$0          | 0.0%     |  |
| 14 Average Contribution Rate                | 5.02%         | 5.09%         | -0.07%       | -1.4%    |  |
| 15 Amount of Withdrawals                    | \$13,720,246  | \$11,994,749  | \$1,725,496  | 14.4%    |  |
| 16 Accounts with a Full Withdrawal          | 25,102        | 23,306        | 1,796        | 7.7%     |  |
| 17 Accounts with a Partial Withdrawal       | 1,477         | 1,271         | 206          | 16.2%    |  |
| 18 Withdrawal Rate*                         | 12.10%        | 12.08%        | 0.02%        | 0.1%     |  |
| Status of Estimated Eligible Employers by   | Wave          |               |              |          |  |

## Status of Estimated Eligible Employers by Wave

| Wave (Deadline)  | Employers  | Employers | Total Employers | Total Estimated     | Employer      | Employers Added Roster |                 | Employers Started Payroll |                 |
|------------------|------------|-----------|-----------------|---------------------|---------------|------------------------|-----------------|---------------------------|-----------------|
|                  | Registered | Exempted  | Responded       | Eligible Employers^ | Response Rate | Employers              | % of Registered | Employers                 | % of Registered |
| Wave 1 (9/30/20) | 1,913      | 5,148     | 7,061           | 8,028               | 87.95%        | 1,620                  | 84.68%          | 1,320                     | 69.00%          |
| Wave 2 (6/30/21) | 3,402      | 4,746     | 8,148           | 11,135              | 73.17%        | 2,457                  | 72.22%          | 1,598                     | 46.97%          |
| Wave 3 (6/30/22) | 9,098      | 42,965    | 52,063          | 281,577             | 18.49%        | 6,106                  | 67.11%          | 3,011                     | 33.10%          |
| Total            | 14,413     | 52,859    | 67,272          | 300,740             | 22.37%        | 10,183                 | 70.65%          | 5,929                     | 41.14%          |