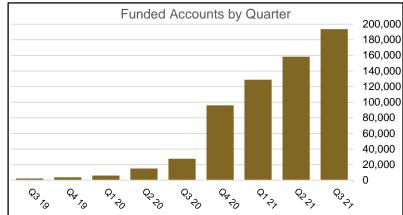

## CalSavers Retirement Savings Program Participation & Funding Snapshot as of 9/30/21

| Employers                                   | 9/30/2021     | 8/31/2021     | Change       | % Change |  |
|---------------------------------------------|---------------|---------------|--------------|----------|--|
| 1 Employers Registered                      | 14,413        | 14,133 280    |              | 2.0%     |  |
| 2 Employers That Uploaded Roster            | 10,183        | 9,794         | 389          | 4.0%     |  |
| 3 Employers That Started Payroll Deductions | 5,929         | 5,396         | 533          | 9.9%     |  |
| 4 Exempted Employers                        | 52,859        | 52,261        | 598          | 1.1%     |  |
| Participants                                |               |               |              |          |  |
| 5 Funded Accounts                           | 193,622       | 180,387       | 13,235       | 7.3%     |  |
| 6 Payroll Contributing Accounts             | 207,469       | 192,875       | 14,594       | 7.6%     |  |
| 7 Multiple Employer Accounts                | 60,729        | 55,669        | 5,060        | 9.1%     |  |
| 8 Effective Opt-Out Rate                    | 29.70%        | 29.85%        | -0.15%       | -0.5%    |  |
| Funding                                     |               |               |              |          |  |
| 9 Total Assets                              | \$126,145,383 | \$117,086,372 | \$9,059,011  | 7.7%     |  |
| 10 Average Funded Account Balance           | \$652         | \$649         | \$2          | 0.4%     |  |
| 11 Total Contributions Amount               | \$138,972,395 | \$123,711,124 | \$15,261,271 | 12.3%    |  |
| 12 Average Monthly Contribution Amount      | \$143         | \$143         | -\$1         | -0.4%    |  |
| 13 Median Monthly Contribution Amount       | \$116         | \$116         | \$0          | 0.0%     |  |
| 14 Average Contribution Rate                | 5.02%         | 5.09%         | -0.07%       | -1.4%    |  |
| 15 Amount of Withdrawals                    | \$13,720,246  | \$11,994,749  | \$1,725,496  | 14.4%    |  |
| 16 Accounts with a Full Withdrawal          | 25,102        | 23,306        | 1,796        | 7.7%     |  |
| 17 Accounts with a Partial Withdrawal       | 1,477         | 1,271         | 206          | 16.2%    |  |
| 18 Withdrawal Rate*                         | 12.10%        | 12.08%        | 0.02%        | 0.1%     |  |
| Status of Estimated Eligible Employers by   | Wave          |               |              |          |  |