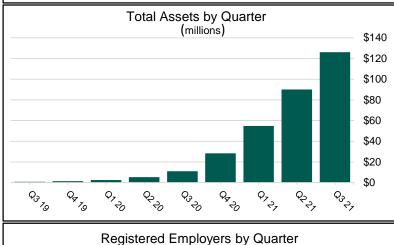

## CalSavers Retirement Savings Program Participation & Funding Snapshot as of 9/30/21

| Employers                                   | 9/30/2021     | 8/31/2021     | Change       | % Change |  |
|---------------------------------------------|---------------|---------------|--------------|----------|--|
| 1 Employers Registered                      | 14,413        | 14,133 280    |              | 2.0%     |  |
| 2 Employers That Uploaded Roster            | 10,183        | 9,794         | 389          | 4.0%     |  |
| 3 Employers That Started Payroll Deductions | 5,929         | 5,396         | 533          | 9.9%     |  |
| 4 Exempted Employers                        | 52,859        | 52,261        | 598          | 1.1%     |  |
| Participants                                |               |               |              |          |  |
| 5 Funded Accounts                           | 193,622       | 180,387       | 13,235       | 7.3%     |  |
| 6 Payroll Contributing Accounts             | 207,469       | 192,875       | 14,594       | 7.6%     |  |
| 7 Multiple Employer Accounts                | 60,729        | 55,669        | 5,060        | 9.1%     |  |
| 8 Effective Opt-Out Rate                    | 29.70%        | 29.85%        | -0.15%       | -0.5%    |  |
| Funding                                     |               |               |              |          |  |
| 9 Total Assets                              | \$126,145,383 | \$117,086,372 | \$9,059,011  | 7.7%     |  |
| 10 Average Funded Account Balance           | \$652         | \$649         | \$2          | 0.4%     |  |
| 11 Total Contributions Amount               | \$138,972,395 | \$123,711,124 | \$15,261,271 | 12.3%    |  |
| 12 Average Monthly Contribution Amount      | \$143         | \$143         | -\$1         | -0.4%    |  |
| 13 Median Monthly Contribution Amount       | \$116         | \$116         | \$0          | 0.0%     |  |
| 14 Average Contribution Rate                | 5.02%         | 5.09%         | -0.07%       | -1.4%    |  |
| 15 Amount of Withdrawals                    | \$13,720,246  | \$11,994,749  | \$1,725,496  | 14.4%    |  |
| 16 Accounts with a Full Withdrawal          | 25,102        | 23,306        | 1,796        | 7.7%     |  |
| 17 Accounts with a Partial Withdrawal       | 1,477         | 1,271         | 206          | 16.2%    |  |
| 18 Withdrawal Rate*                         | 12.10%        | 12.08%        | 0.02%        | 0.1%     |  |
| Status of Estimated Eligible Employers by   | Wave          |               |              |          |  |