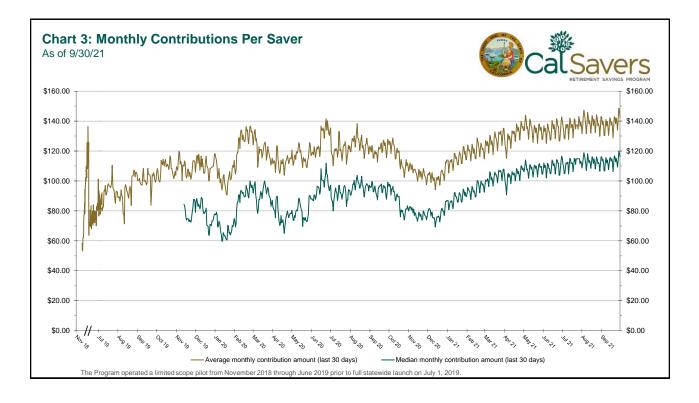

## CalSavers Retirement Savings Program Participation & Funding Snapshot as of 9/30/21

| Employers                                   | 9/30/2021     | 8/31/2021     | Change       | % Change |  |
|---------------------------------------------|---------------|---------------|--------------|----------|--|
| 1 Employers Registered                      | 14,413        | 14,133 280    |              | 2.0%     |  |
| 2 Employers That Uploaded Roster            | 10,183        | 9,794         | 389          | 4.0%     |  |
| 3 Employers That Started Payroll Deductions | 5,929         | 5,396         | 533          | 9.9%     |  |
| 4 Exempted Employers                        | 52,859        | 52,261        | 598          | 1.1%     |  |
| Participants                                |               |               |              |          |  |
| 5 Funded Accounts                           | 193,622       | 180,387       | 13,235       | 7.3%     |  |
| 6 Payroll Contributing Accounts             | 207,469       | 192,875       | 14,594       | 7.6%     |  |
| 7 Multiple Employer Accounts                | 60,729        | 55,669        | 5,060        | 9.1%     |  |
| 8 Effective Opt-Out Rate                    | 29.70%        | 29.85%        | -0.15%       | -0.5%    |  |
| Funding                                     |               |               |              |          |  |
| 9 Total Assets                              | \$126,145,383 | \$117,086,372 | \$9,059,011  | 7.7%     |  |
| 10 Average Funded Account Balance           | \$652         | \$649         | \$2          | 0.4%     |  |
| 11 Total Contributions Amount               | \$138,972,395 | \$123,711,124 | \$15,261,271 | 12.3%    |  |
| 12 Average Monthly Contribution Amount      | \$143         | \$143         | -\$1         | -0.4%    |  |
| 13 Median Monthly Contribution Amount       | \$116         | \$116         | \$0          | 0.0%     |  |
| 14 Average Contribution Rate                | 5.02%         | 5.09%         | -0.07%       | -1.4%    |  |
| 15 Amount of Withdrawals                    | \$13,720,246  | \$11,994,749  | \$1,725,496  | 14.4%    |  |
| 16 Accounts with a Full Withdrawal          | 25,102        | 23,306        | 1,796        | 7.7%     |  |
| 17 Accounts with a Partial Withdrawal       | 1,477         | 1,271         | 206          | 16.2%    |  |
| 18 Withdrawal Rate*                         | 12.10%        | 12.08%        | 0.02%        | 0.1%     |  |
| Status of Estimated Eligible Employers by   | Wave          |               |              |          |  |