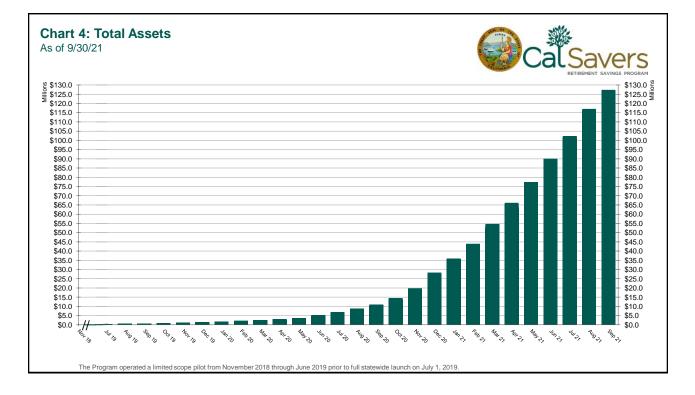

## CalSavers Retirement Savings Program Participation & Funding Snapshot as of 9/30/21

| Employers                                   | 9/30/2021     | 8/31/2021     | Change       | % Change |  |
|---------------------------------------------|---------------|---------------|--------------|----------|--|
| 1 Employers Registered                      | 14,413        | 14,133 280    |              | 2.0%     |  |
| 2 Employers That Uploaded Roster            | 10,183        | 9,794         | 389          | 4.0%     |  |
| 3 Employers That Started Payroll Deductions | 5,929         | 5,396         | 533          | 9.9%     |  |
| 4 Exempted Employers                        | 52,859        | 52,261        | 598          | 1.1%     |  |
| Participants                                |               |               |              |          |  |
| 5 Funded Accounts                           | 193,622       | 180,387       | 13,235       | 7.3%     |  |
| 6 Payroll Contributing Accounts             | 207,469       | 192,875       | 14,594       | 7.6%     |  |
| 7 Multiple Employer Accounts                | 60,729        | 55,669        | 5,060        | 9.1%     |  |
| 8 Effective Opt-Out Rate                    | 29.70%        | 29.85%        | -0.15%       | -0.5%    |  |
| Funding                                     |               |               |              |          |  |
| 9 Total Assets                              | \$126,145,383 | \$117,086,372 | \$9,059,011  | 7.7%     |  |
| 10 Average Funded Account Balance           | \$652         | \$649         | \$2          | 0.4%     |  |
| 11 Total Contributions Amount               | \$138,972,395 | \$123,711,124 | \$15,261,271 | 12.3%    |  |
| 12 Average Monthly Contribution Amount      | \$143         | \$143         | -\$1         | -0.4%    |  |
| 13 Median Monthly Contribution Amount       | \$116         | \$116         | \$0          | 0.0%     |  |
| 14 Average Contribution Rate                | 5.02%         | 5.09%         | -0.07%       | -1.4%    |  |
| 15 Amount of Withdrawals                    | \$13,720,246  | \$11,994,749  | \$1,725,496  | 14.4%    |  |
| 16 Accounts with a Full Withdrawal          | 25,102        | 23,306        | 1,796        | 7.7%     |  |
| 17 Accounts with a Partial Withdrawal       | 1,477         | 1,271         | 206          | 16.2%    |  |
| 18 Withdrawal Rate*                         | 12.10%        | 12.08%        | 0.02%        | 0.1%     |  |
| Status of Estimated Eligible Employers by   | Wave          |               |              |          |  |