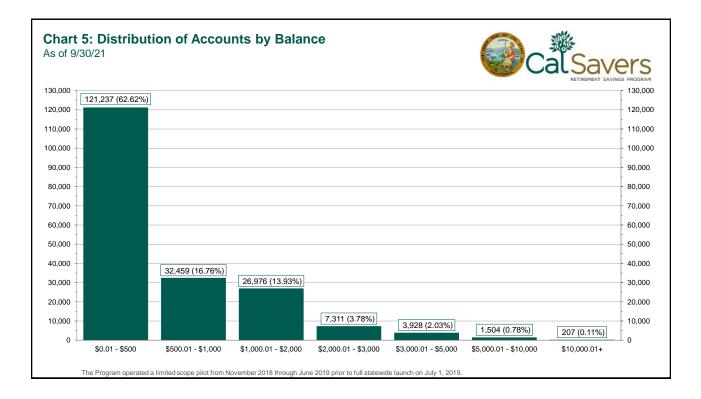

## CalSavers Retirement Savings Program Participation & Funding Snapshot as of 9/30/21

| Employers                                   | 9/30/2021     | 8/31/2021     | Change       | % Change |  |
|---------------------------------------------|---------------|---------------|--------------|----------|--|
| 1 Employers Registered                      | 14,413        | 14,133 280    |              | 2.0%     |  |
| 2 Employers That Uploaded Roster            | 10,183        | 9,794         | 389          | 4.0%     |  |
| 3 Employers That Started Payroll Deductions | 5,929         | 5,396         | 533          | 9.9%     |  |
| 4 Exempted Employers                        | 52,859        | 52,261        | 598          | 1.1%     |  |
| Participants                                |               |               |              |          |  |
| 5 Funded Accounts                           | 193,622       | 180,387       | 13,235       | 7.3%     |  |
| 6 Payroll Contributing Accounts             | 207,469       | 192,875       | 14,594       | 7.6%     |  |
| 7 Multiple Employer Accounts                | 60,729        | 55,669        | 5,060        | 9.1%     |  |
| 8 Effective Opt-Out Rate                    | 29.70%        | 29.85%        | -0.15%       | -0.5%    |  |
| Funding                                     |               |               |              |          |  |
| 9 Total Assets                              | \$126,145,383 | \$117,086,372 | \$9,059,011  | 7.7%     |  |
| 10 Average Funded Account Balance           | \$652         | \$649         | \$2          | 0.4%     |  |
| 11 Total Contributions Amount               | \$138,972,395 | \$123,711,124 | \$15,261,271 | 12.3%    |  |
| 12 Average Monthly Contribution Amount      | \$143         | \$143         | -\$1         | -0.4%    |  |
| 13 Median Monthly Contribution Amount       | \$116         | \$116         | \$0          | 0.0%     |  |
| 14 Average Contribution Rate                | 5.02%         | 5.09%         | -0.07%       | -1.4%    |  |
| 15 Amount of Withdrawals                    | \$13,720,246  | \$11,994,749  | \$1,725,496  | 14.4%    |  |
| 16 Accounts with a Full Withdrawal          | 25,102        | 23,306        | 1,796        | 7.7%     |  |
| 17 Accounts with a Partial Withdrawal       | 1,477         | 1,271         | 206          | 16.2%    |  |
| 18 Withdrawal Rate*                         | 12.10%        | 12.08%        | 0.02%        | 0.1%     |  |
| Status of Estimated Eligible Employers by   | Wave          |               |              |          |  |