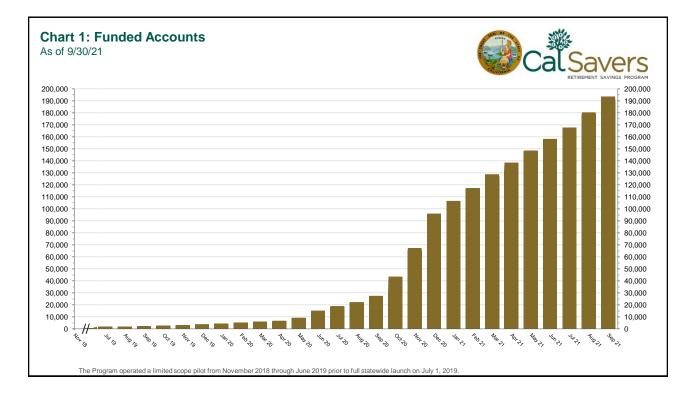

## CalSavers Retirement Savings Program Participation & Funding Snapshot as of 9/30/21

| Employers                                   | 9/30/2021     | 8/31/2021     | Change       | % Change |  |
|---------------------------------------------|---------------|---------------|--------------|----------|--|
| 1 Employers Registered                      | 14,413        | 14,133 280    |              | 2.0%     |  |
| 2 Employers That Uploaded Roster            | 10,183        | 9,794         | 389          | 4.0%     |  |
| 3 Employers That Started Payroll Deductions | 5,929         | 5,396         | 533          | 9.9%     |  |
| 4 Exempted Employers                        | 52,859        | 52,261        | 598          | 1.1%     |  |
| Participants                                |               |               |              |          |  |
| 5 Funded Accounts                           | 193,622       | 180,387       | 13,235       | 7.3%     |  |
| 6 Payroll Contributing Accounts             | 207,469       | 192,875       | 14,594       | 7.6%     |  |
| 7 Multiple Employer Accounts                | 60,729        | 55,669        | 5,060        | 9.1%     |  |
| 8 Effective Opt-Out Rate                    | 29.70%        | 29.85%        | -0.15%       | -0.5%    |  |
| Funding                                     |               |               |              |          |  |
| 9 Total Assets                              | \$126,145,383 | \$117,086,372 | \$9,059,011  | 7.7%     |  |
| 10 Average Funded Account Balance           | \$652         | \$649         | \$2          | 0.4%     |  |
| 11 Total Contributions Amount               | \$138,972,395 | \$123,711,124 | \$15,261,271 | 12.3%    |  |
| 12 Average Monthly Contribution Amount      | \$143         | \$143         | -\$1         | -0.4%    |  |
| 13 Median Monthly Contribution Amount       | \$116         | \$116         | \$0          | 0.0%     |  |
| 14 Average Contribution Rate                | 5.02%         | 5.09%         | -0.07%       | -1.4%    |  |
| 15 Amount of Withdrawals                    | \$13,720,246  | \$11,994,749  | \$1,725,496  | 14.4%    |  |
| 16 Accounts with a Full Withdrawal          | 25,102        | 23,306        | 1,796        | 7.7%     |  |
| 17 Accounts with a Partial Withdrawal       | 1,477         | 1,271         | 206          | 16.2%    |  |
| 18 Withdrawal Rate*                         | 12.10%        | 12.08%        | 0.02%        | 0.1%     |  |
| Status of Estimated Eligible Employers by   | Wave          |               |              |          |  |