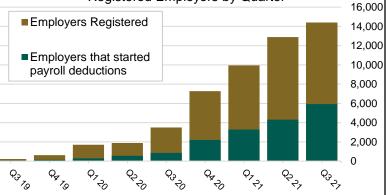

## CalSavers Retirement Savings Program Participation & Funding Snapshot as of 9/30/21

| Employers                                   | 9/30/2021     | 8/31/2021     | Change       | % Change |  |
|---------------------------------------------|---------------|---------------|--------------|----------|--|
| 1 Employers Registered                      | 14,413        | 14,133 280    |              | 2.0%     |  |
| 2 Employers That Uploaded Roster            | 10,183        | 9,794         | 389          | 4.0%     |  |
| 3 Employers That Started Payroll Deductions | 5,929         | 5,396         | 533          | 9.9%     |  |
| 4 Exempted Employers                        | 52,859        | 52,261        | 598          | 1.1%     |  |
| Participants                                |               |               |              |          |  |
| 5 Funded Accounts                           | 193,622       | 180,387       | 13,235       | 7.3%     |  |
| 6 Payroll Contributing Accounts             | 207,469       | 192,875       | 14,594       | 7.6%     |  |
| 7 Multiple Employer Accounts                | 60,729        | 55,669        | 5,060        | 9.1%     |  |
| 8 Effective Opt-Out Rate                    | 29.70%        | 29.85%        | -0.15%       | -0.5%    |  |
| Funding                                     |               |               |              |          |  |
| 9 Total Assets                              | \$126,145,383 | \$117,086,372 | \$9,059,011  | 7.7%     |  |
| 10 Average Funded Account Balance           | \$652         | \$649         | \$2          | 0.4%     |  |
| 11 Total Contributions Amount               | \$138,972,395 | \$123,711,124 | \$15,261,271 | 12.3%    |  |
| 12 Average Monthly Contribution Amount      | \$143         | \$143         | -\$1         | -0.4%    |  |
| 13 Median Monthly Contribution Amount       | \$116         | \$116         | \$0          | 0.0%     |  |
| 14 Average Contribution Rate                | 5.02%         | 5.09%         | -0.07%       | -1.4%    |  |
| 15 Amount of Withdrawals                    | \$13,720,246  | \$11,994,749  | \$1,725,496  | 14.4%    |  |
| 16 Accounts with a Full Withdrawal          | 25,102        | 23,306        | 1,796        | 7.7%     |  |
| 17 Accounts with a Partial Withdrawal       | 1,477         | 1,271         | 206          | 16.2%    |  |
| 18 Withdrawal Rate*                         | 12.10%        | 12.08%        | 0.02%        | 0.1%     |  |
| Status of Estimated Eligible Employers by   | Wave          |               |              |          |  |

## Status of Estimated Eligible Employers by Wave

| Wave (Deadline)  | Employers  | Employers | Total Employers | Total Estimated     | Employer      | Employers Added Roster |                 | Employers Started Payroll |                 |
|------------------|------------|-----------|-----------------|---------------------|---------------|------------------------|-----------------|---------------------------|-----------------|
|                  | Registered | Exempted  | Responded       | Eligible Employers^ | Response Rate | Employers              | % of Registered | Employers                 | % of Registered |
| Wave 1 (9/30/20) | 1,913      | 5,148     | 7,061           | 8,028               | 87.95%        | 1,620                  | 84.68%          | 1,320                     | 69.00%          |
| Wave 2 (6/30/21) | 3,402      | 4,746     | 8,148           | 11,135              | 73.17%        | 2,457                  | 72.22%          | 1,598                     | 46.97%          |
| Wave 3 (6/30/22) | 9,098      | 42,965    | 52,063          | 281,577             | 18.49%        | 6,106                  | 67.11%          | 3,011                     | 33.10%          |
| Total            | 14,413     | 52,859    | 67,272          | 300,740             | 22.37%        | 10,183                 | 70.65%          | 5,929                     | 41.14%          |