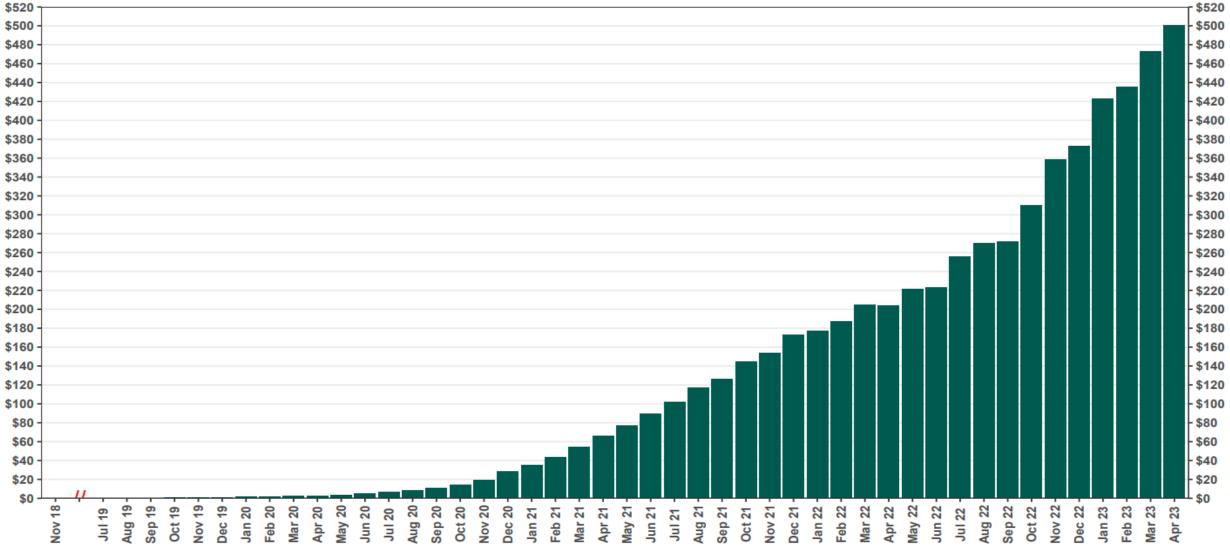

440,000 420,000 420,000 400,000 - 400,000 380,000 · - 380,000 360,000 360,000 340,000 - 340,000 320,000 - 320,000 300,000 300,000 280,000 - 280,000 260,000 . - 260,000 240,000 240,000 220,000 - 220,000 200,000 . - 200,000 180,000 - 180,000 160,000 - 160,000 140,000 - 140,000 120,000 - 120,000 100,000 - 100,000 80,000 - 80,000 60,000 - 60,000 40,000 40,000 20,000 20,000 0 0 May 20-Aug 20 -Sep 20 -Nov 20 -Dec 20 -Aug 21 -Nov 21 -Feb 22 -Aug 22 -Sep 22 -Nov 22 -Feb 23 -Oct 20 Nov 18 Aug 19 Nov 19 Dec 19 Jan 20 Mar 20 Apr 20 Jun 20 Jun 21 Jan 22 Mar 22 Apr 22 May 22 Jun 22 Dec 22 Jan 23 Mar 23 Apr 23 Sep 19 Oct 19 Feb 20 Jan 21 Feb 21 Mar 21 May 21 Sep 21 Dec 21 Oct 22 Jul 19 Jul 20 Apr 21 Jul 21 Oct 21 Jul 22

#### Chart 2: Total Assets (millions) As of 4/30/23



RETIREMENT SAVINGS PROGRAM



#### Chart 3: Average Funded Account Balance As of 4/30/23





## Chart 4: Distribution of Accounts by Balance As of 4/30/23





#### Chart 5: Monthly Contributions Per Saver As of 4/30/23



\$200 \$200 \$180 \$180 \$160 · \$160 \$140 \$140 \$120 \$120 \$100 - \$100 \$80 · \$80 \$60 - \$60 \$40 \$40 \$20 - \$20 \$0 -- \$0 June 22 -July 22 Aug 22 Nov 18 May 22 Sep 22 Mar 23 Aug 19 Nov 19 Feb 20 Mar 20 Apr 20 May 20 Jun 20 Aug 20 Sep 20 **Nov 20** Mar 22 Nov 22 Dec 22 Feb 23 Apr 23 Sep 19 Oct 19 Dec 19 Jan 20 Oct 20 Dec 20 May 21 Jun 21 Aug 21 Dec 21 Jan 22 Feb 22 Apr 22 Oct 22 Jan 23 Jul 19 Jul 20 Jan 21 Feb 21 Mar 21 Apr 21 Jul 21 Sep 21 Oct 21 Nov 21 Average monthly contribution amount (last 30 days) Median monthly contribution amount (last 30 days)

## **Chart 6: Status of All Regis