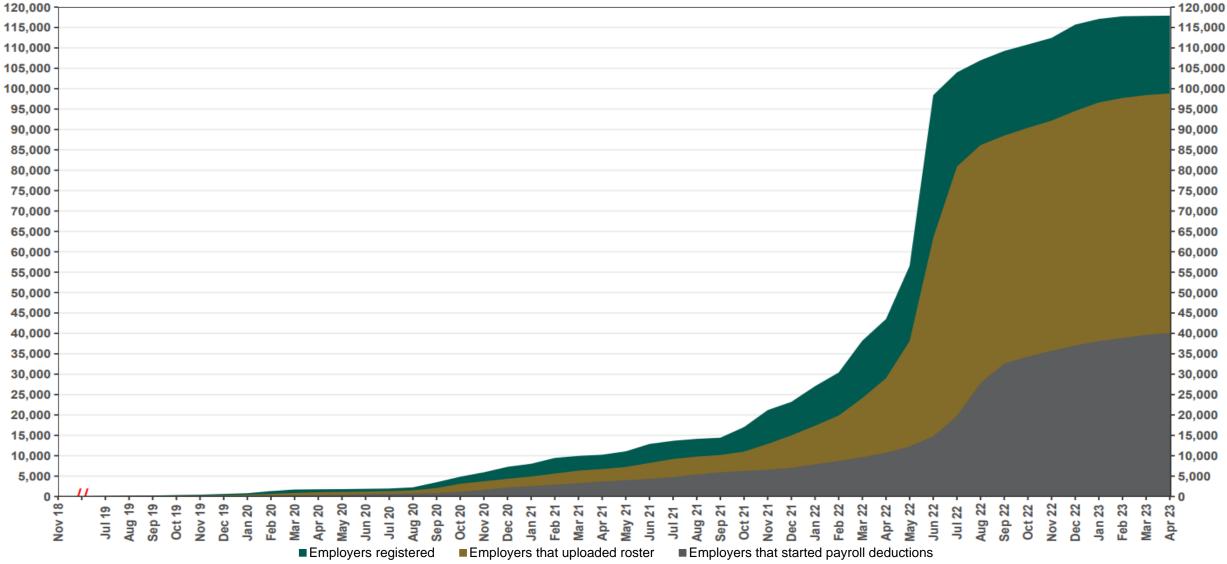

## **Chart 6: Status of All Registered Employers** As of 4/30/23

RETIREMENT SAVINGS PROGRAM