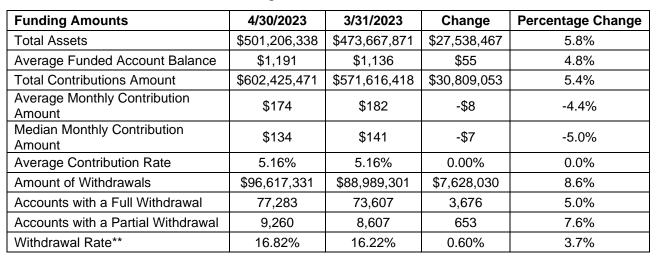

#### Funding Amounts and Withdrawals

| Wave (Deadline)                  | Employers<br>Registered | Employers<br>Exempted | Total<br>Employers<br>Responded | Total Estimated<br>Eligible<br>Employers | Employer<br>Response<br>Rate |
|----------------------------------|-------------------------|-----------------------|---------------------------------|------------------------------------------|------------------------------|
| Wave 1 (9/30/20)                 | 1,695                   | 5,701                 | 7,396                           | 7,535                                    | 98.2%                        |
| Wave 2 (6/30/21)                 | 3,523                   | 6,049                 | 9,572                           | 10,215                                   | 93.7%                        |
| Wave 3 (6/30/22)                 | 99,434                  | 102,930               | 202,364                         | 227,549                                  | 88.9%                        |
| Wave 2022 (12/31/22)             | 11,868                  | 7,366                 | 19,234                          | 25,776                                   | 74.6%                        |
| Subtotal Post-<br>Deadline Waves | 116,520                 | 122,046               | 238,566                         | 271,075                                  | 88.0%                        |
| Early Action*                    | 1,390                   | 2,540                 | 3,930                           | N/A                                      | N/A                          |
| Total                            | 117,910                 | 124,586               | 242,496                         | 271,075                                  | 89.5%                        |