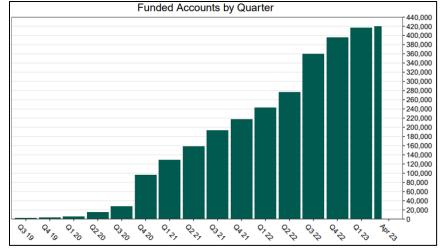

#### Chart 1: Funded Accounts As of 4/30/23

440,000 440,000 420,000 420,000 400,000 - 400,000 380,000 · - 380,000 360,000 360,000 340,000 - 340,000 320,000 - 320,000 300,000 300,000 280,000 - 280,000 260,000 . - 260,000 240,000 240,000 220,000 - 220,000 200,000 . - 200,000 180,000 - 180,000 160,000 - 160,000 140,000 - 140,000 120,000 - 120,000 100,000 - 100,000 80,000 - 80,000 60,000 - 60,000 40,000 40,000 20,000 20,000 0 0 May 20-Aug 20 -Sep 20 -Nov 20 -Dec 20 -Aug 21 -Nov 21 -Feb 22 -Aug 22 -Sep 22 -Nov 22 -Feb 23 -Oct 20 Nov 18 Aug 19 Nov 19 Dec 19 Jan 20 Mar 20 Apr 20 Jun 20 Jun 21 Jan 22 Mar 22 Apr 22 May 22 Jun 22 Dec 22 Jan 23 Mar 23 Apr 23 Sep 19 Oct 19 Feb 20 Jan 21 Feb 21 Mar 21 May 21 Sep 21 Dec 21 Oct 22 Jul 19 Jul 20 Apr 21 Jul 21 Oct 21 Jul 22