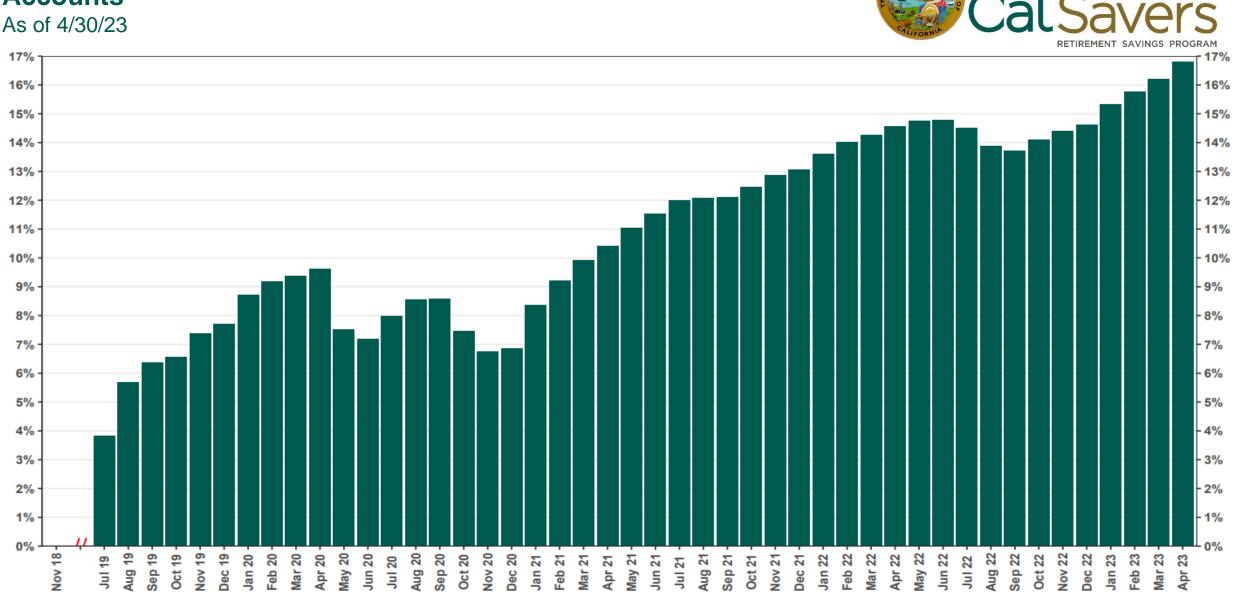

# Chart 8: Accounts w/ Full Withdrawal as % of Payroll Contributing Accounts

As of 4/30/23