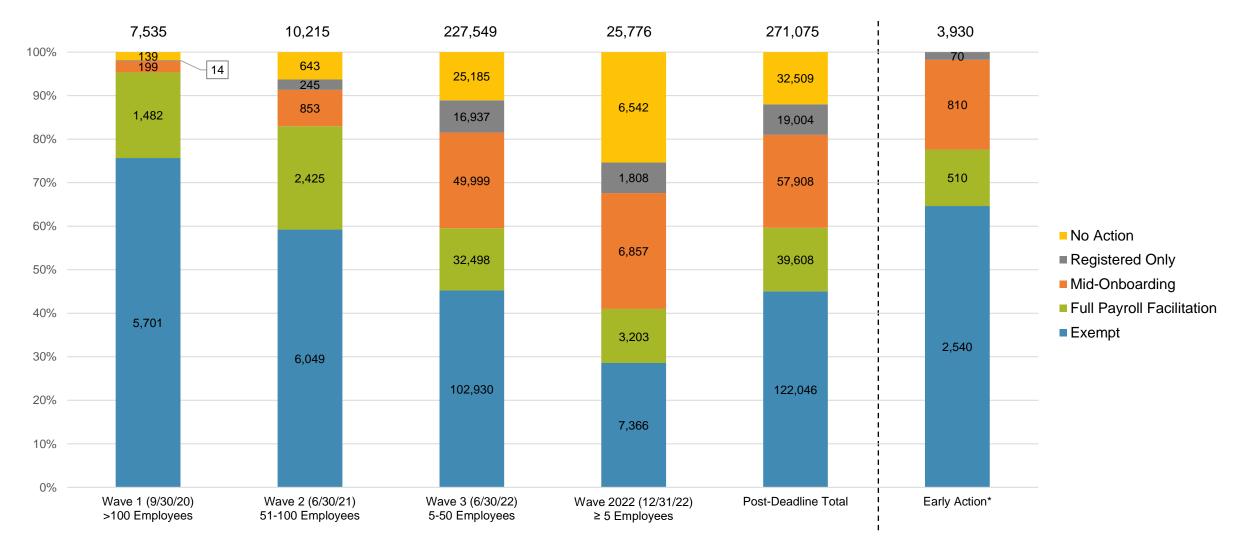

#### Funding Amounts and Withdrawals

| Wave (Deadline)                  | Employers<br>Registered | Employers<br>Exempted | Total<br>Employers<br>Responded | Total Estimated<br>Eligible<br>Employers | Employer<br>Response<br>Rate |
|----------------------------------|-------------------------|-----------------------|---------------------------------|------------------------------------------|------------------------------|
| Wave 1 (9/30/20)                 | 1,695                   | 5,701                 | 7,396                           | 7,535                                    | 98.2%                        |
| Wave 2 (6/30/21)                 | 3,523                   | 6,049                 | 9,572                           | 10,215                                   | 93.7%                        |
| Wave 3 (6/30/22)                 | 99,434                  | 102,930               | 202,364                         | 227,549                                  | 88.9%                        |
| Wave 2022 (12/31/22)             | 11,868                  | 7,366                 | 19,234                          | 25,776                                   | 74.6%                        |
| Subtotal Post-<br>Deadline Waves | 116,520                 | 122,046               | 238,566                         | 271,075                                  | 88.0%                        |
| Early Action*                    | 1,390                   | 2,540                 | 3,930                           | N/A                                      | N/A                          |
| Total                            | 117,910                 | 124,586               | 242,496                         | 271,075                                  | 89.5%                        |

Status of Eligible Employers by Wave

\* Early Action refers to employers who registered or reported an exemption prior to any notification distribution.

\*\* Withdrawal Rate is calculated as Accounts with a full withdrawal as a percent of Payroll Contributing Accounts.

## **Chart 7: Employer Status by Wave**

As of 4/30/2023 Employer registration deadlines shown in parentheses

\* Early Action refers to employers who registered or reported an exemption prior to any notifications distribution.