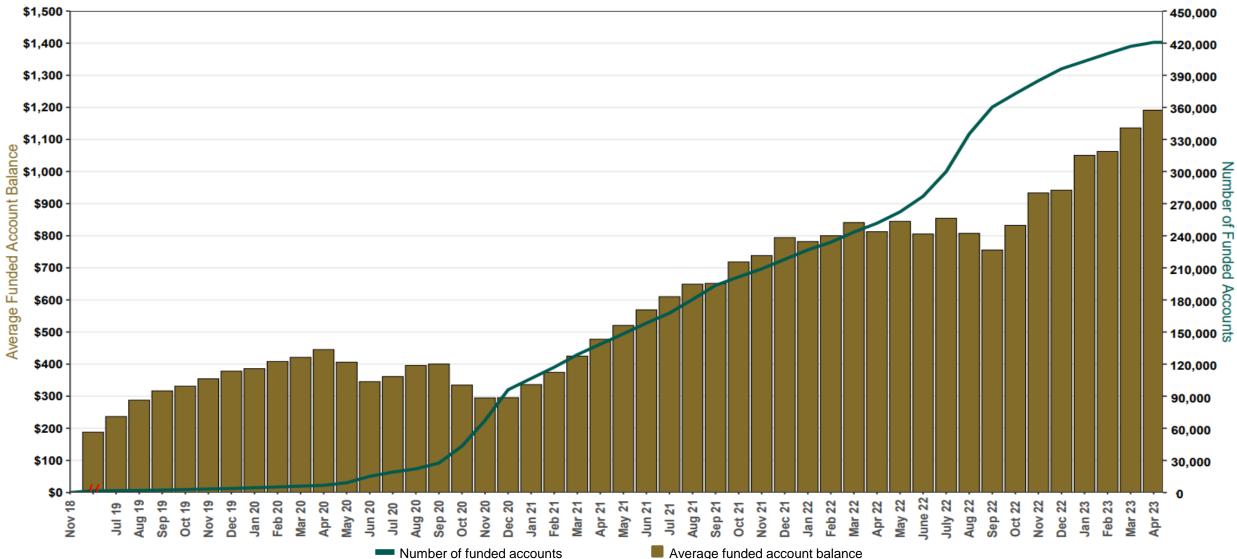

0,000 360,000 340,000 - 340,000 320,000 - 320,000 300,000 300,000 280,000 - 280,000 260,000 . - 260,000 240,000 240,000 220,000 - 220,000 200,000 . - 200,000 180,000 - 180,000 160,000 - 160,000 140,000 - 140,000 120,000 - 120,000 100,000 - 100,000 80,000 - 80,000 60,000 - 60,000 40,000 40,000 20,000 20,000 0 0 May 20-Aug 20 -Sep 20 -Nov 20 -Dec 20 -Aug 21 -Nov 21 -Feb 22 -Aug 22 -Sep 22 -Nov 22 -Feb 23 -Oct 20 Nov 18 Aug 19 Nov 19 Dec 19 Jan 20 Mar 20 Apr 20 Jun 20 Jun 21 Jan 22 Mar 22 Apr 22 May 22 Jun 22 Dec 22 Jan 23 Mar 23 Apr 23 Sep 19 Oct 19 Feb 20 Jan 21 Feb 21 Mar 21 May 21 Sep 21 Dec 21 Oct 22 Jul 19 Jul 20 Apr 21 Jul 21 Oct 21 Jul 22

#### Chart 2: Total Assets (millions) As of 4/30/23



RETIREMENT SAVINGS PROGRAM



#### Chart 3: Average Funded Account Balance As of 4/30/23





## Chart 4: Distribution of Accounts by Balance As of 4/30/23





#### Chart 5: Monthly Contributions Per Saver As of 4/30/23



\$200 \$200 \$180 \$180 \$160 · \$160 \$140 \$140 \$120 \$120 \$100 - \$100 \$80 · \$80 \$60 - \$60 \$40 \$40 \$20 - \$20 \$0 -- \$0 June 22 -July 22 Aug 22 Nov 18 May 22 Sep 22 Mar 23 Aug 19 Nov 19 Feb 20 Mar 20 Apr 20 May 20 Jun 20 Aug 20 Sep 20 **Nov 20** Mar 22 Nov 22 Dec 22 Feb 23 Apr 23 Sep 19 Oct 19 Dec 19 Jan 20 Oct 20 Dec 20 May 21 Jun 21 Aug 21 Dec 21 Jan 22 Feb 22 Apr 22 Oct 22 Jan 23 Jul 19 Jul 20 Jan 21 Feb 21 Mar 21 Apr 21 Jul 21 Sep 21 Oct 21 Nov 21 Average monthly contribution amount (last 30 days) Median monthly contribution amount (last 30 days)

## **Chart 6: Status of All Registered Employers** As of 4/30/23



RETIREMENT SAVINGS PROGRAM