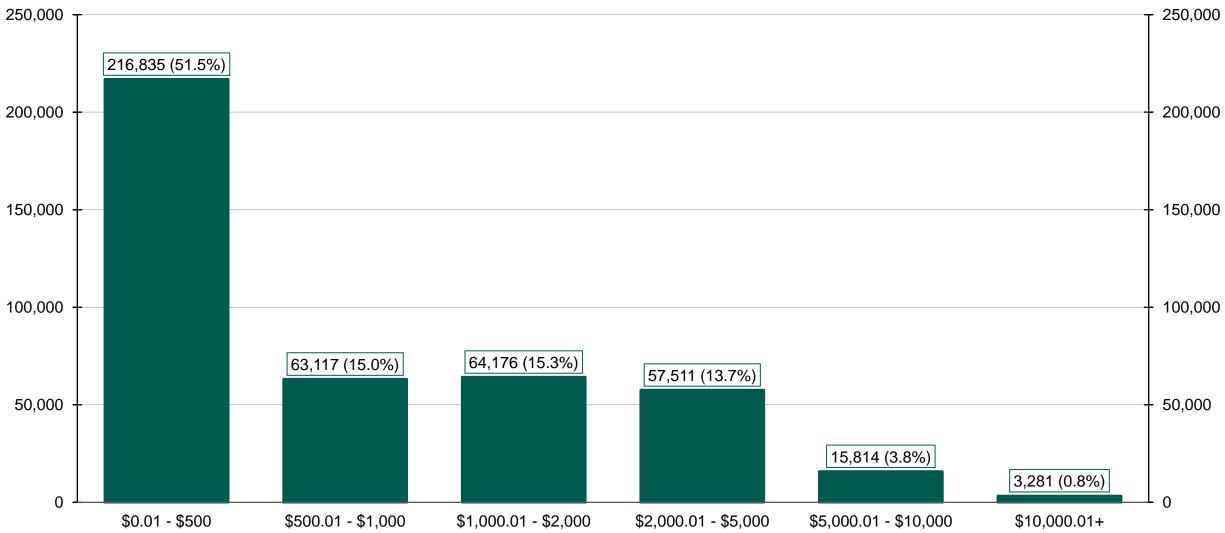

80,000 - 280,000 260,000 . - 260,000 240,000 240,000 220,000 - 220,000 200,000 . - 200,000 180,000 - 180,000 160,000 - 160,000 140,000 - 140,000 120,000 - 120,000 100,000 - 100,000 80,000 - 80,000 60,000 - 60,000 40,000 40,000 20,000 20,000 0 0 May 20-Aug 20 -Sep 20 -Nov 20 -Dec 20 -Aug 21 -Nov 21 -Feb 22 -Aug 22 -Sep 22 -Nov 22 -Feb 23 -Oct 20 Nov 18 Aug 19 Nov 19 Dec 19 Jan 20 Mar 20 Apr 20 Jun 20 Jun 21 Jan 22 Mar 22 Apr 22 May 22 Jun 22 Dec 22 Jan 23 Mar 23 Apr 23 Sep 19 Oct 19 Feb 20 Jan 21 Feb 21 Mar 21 May 21 Sep 21 Dec 21 Oct 22 Jul 19 Jul 20 Apr 21 Jul 21 Oct 21 Jul 22

#### Chart 2: Total Assets (millions) As of 4/30/23



RETIREMENT SAVINGS PROGRAM



#### Chart 3: Average Funded Account Balance As of 4/30/23





## Chart 4: Distribution of Accounts by Balance As of 4/30/23





#### Chart 5: Monthly Contributions Per Saver As of 4/30/23



\$200 \$200 \$180 \$180 \$160 · \$160 \$140 \$140 \$120 \$120 \$100 - \$100 \$80 · \$80 \$60 - \$60 \$40 \$40 \$20 - \$20 \$0 -- \$0 June 22 -July 22 Aug 22 Nov 18 May 22 Sep 22 Mar 23 Aug 19 Nov 19 Feb 20 Mar 20 Apr 20 May 20 Jun 20 Aug 20 Sep 20 **Nov 20** Mar 22 Nov 22 Dec 22 Feb 23 Apr 23 Sep 19 Oct 19 Dec 19 Jan 20 Oct 20 Dec 20 May 21 Jun 21 Aug 21 Dec 21 Jan 22 Feb 22 Apr 22 Oct 22 Jan 23 Jul 19 Jul 20 Jan 21 Feb 21 Mar 21 Apr 21 Jul 21 Sep 21 Oct 21 Nov 21 Average monthly contribution amount (last 30 days) Median monthly contribution amount (last 30 days)

## **Chart 6: Status of All Registered Employers** As of 4/30/23



RETIREMENT SAVINGS PROGRAM



## **Chart 7: Employer Status by Wave**

As of 4/30/2023 Employer