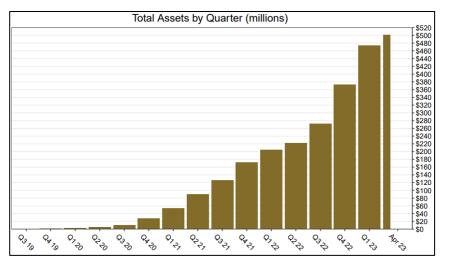

2,046               | 238,566                         | 271,075                                  | 88.0%                        |
| Early Action*                    | 1,390                   | 2,540                 | 3,930                           | N/A                                      | N/A                          |
| Total                            | 117,910                 | 124,586               | 242,496                         | 271,075                                  | 89.5%                        |

Status of Eligible Employers by Wave

\* Early Action refers to employers who registered or reported an exemption prior to any notification distribution.

\*\* Withdrawal Rate is calculated as Accounts with a full withdrawal as a percent of Payroll Contributing Accounts.









#### Chart 1: Funded Accounts As of 4/30/23



440,000 440,000 420,000 420,000 400,000 - 400,000 380,000 · - 380,000 360,000 360,000 340,000 - 340,000 320,000 - 320,000 300,000 300,000 280,000 - 280,000 260,000 . - 260,000 240,000 240,000 220,000 - 220,000 200,000 . - 200,000 180,000 - 180,000 160,000 - 160,000 140,000 - 140,000 120,000 - 120,000 100,000 - 100,000 80,000 - 80,000 60,000 - 60,000 40,000 40,000 20,000 20,000 0 0 May 20-Aug 20 -Sep 20 -Nov 20 -Dec 20 -Aug 21 -Nov 21 -Feb 22 -Aug 22 -Sep 22 -Nov 22 -Feb 23 -Oct 20 Nov 18 Aug 19 Nov 19 Dec 19 Jan 20 Mar 20 Apr 20 Jun 20 Jun 21 Jan 22 Mar 22 Apr 22 May 22 Jun 22 Dec 22 Jan 23 Mar 23 Apr 23 Sep 19 Oct 19 Feb 20 Jan 21 Feb 21 Mar 21 May 21 Sep 21 Dec 21 Oct 22 Jul 19 Jul 20 Apr 21 Jul 21 Oct 21 Jul 22

#### Chart 2: Total Assets