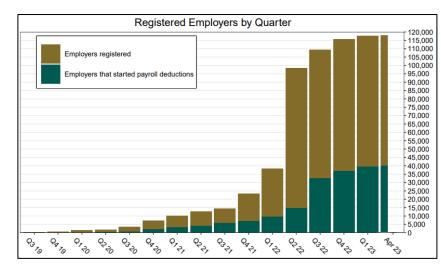

## **Chart 6: Status of All Registered Employers** As of 4/30/23

RETIREMENT SAVINGS PROGRAM