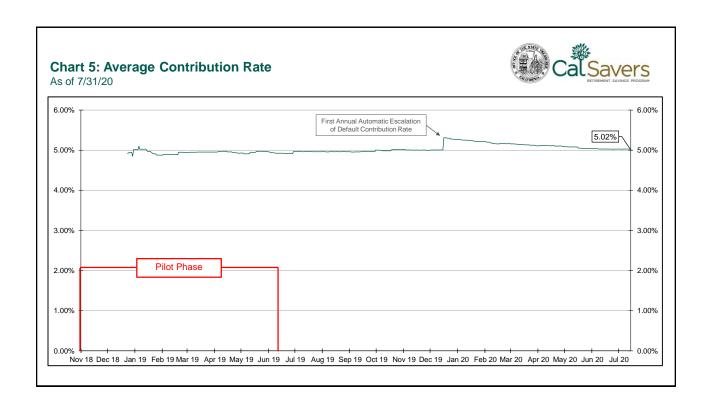

## CalSavers Retirement Savings Program Participation & Funding Snapshot Data as of 7/31/20

| Employers                                                                                                                  | 7/31/2020                                    | 6/30/2020                                    | Change                                        | % Change                                  |
|----------------------------------------------------------------------------------------------------------------------------|----------------------------------------------|----------------------------------------------|-----------------------------------------------|-------------------------------------------|
| 1 Employers Registered                                                                                                     | 1,957                                        | 1,885                                        | 72                                            | 3.8%                                      |
| 2 Employers That Uploaded Roster                                                                                           | 1,339                                        | 1,224                                        | 115                                           | 9.4%                                      |
| 3 Employers That Started Payroll Deductions                                                                                | 645                                          | 555                                          | 90                                            | 16.2%                                     |
| 4 Employers That Reported Exemption                                                                                        | 2,756                                        | 2,657                                        | 99                                            | 3.7%                                      |
| Participants                                                                                                               |                                              |                                              |                                               |                                           |
| 5 Funded Accounts                                                                                                          | 19,060                                       | 15,120                                       | 3,940                                         | 26.1%                                     |
| 6 Accounts Enrolled, 1st Contribution Pending                                                                              | 27,360                                       | 23,696                                       | 3,664                                         | 15.5%                                     |
| 7 Payroll Contributing Accounts                                                                                            | 20,153                                       | 15,882                                       | 4,271                                         | 26.9%                                     |
| 8 Enrollment Pending Accounts (within 30 day opt-out window, no action yet)                                                | 14,680                                       | 10,711                                       | 3,969                                         | 37.1%                                     |
| 9 Effective Opt-Out Rate                                                                                                   | 31.54%                                       | 29.92%                                       | 1.62%                                         | 5.4%                                      |
| Funding                                                                                                                    |                                              |                                              |                                               |                                           |
| 10 Total Assets                                                                                                            | \$6,885,596.45                               | \$5,222,590.99                               | \$1,663,005.46                                | 31.8%                                     |
| 11 Average Funded Account Balance                                                                                          | \$361.26                                     | \$345.41                                     | \$15.85                                       | 4.6%                                      |
| 12 Total Contributions Amount                                                                                              | \$7,388,697.59                               | \$5,628,359.10                               | \$1,760,338.49                                |                                           |
| 13 Monthly Contributions (last 30 days)                                                                                    | \$1,732,869.57                               |                                              |                                               | 31.3%                                     |
| 14 Average Monthly Contribution Amount (last 30 days)                                                                      | \$1,732,009.57                               | \$1,572,891.72                               | \$159,977.85                                  | 31.3%<br>10.2%                            |
|                                                                                                                            | \$1,732,869.37                               | \$1,572,891.72<br>\$133.72                   | \$159,977.85<br>-\$10.44                      |                                           |
| 15 Median Monthly Contribution Amount (last 30 days)                                                                       |                                              |                                              |                                               | 10.2%                                     |
| <ul> <li>Median Monthly Contribution Amount (last 30 days)</li> <li>Average Contribution Rate (funded accounts)</li> </ul> | \$123.28                                     | \$133.72                                     | -\$10.44                                      | 10.2%<br>-7.8%                            |
| . , , , , , , , , , , , , , , , , , , ,                                                                                    | \$123.28<br>\$93.67                          | \$133.72<br>\$96.04                          | -\$10.44<br>-\$2.37                           | 10.2%<br>-7.8%<br>-2.5%                   |
| 16 Average Contribution Rate (funded accounts)                                                                             | \$123.28<br>\$93.67<br>5.02%                 | \$133.72<br>\$96.04<br>5.03%                 | -\$10.44<br>-\$2.37<br>-0.01%                 | 10.2%<br>-7.8%<br>-2.5%<br>-0.2%          |
| <ul><li>16 Average Contribution Rate (funded accounts)</li><li>17 Amount of Withdrawals</li></ul>                          | \$123.28<br>\$93.67<br>5.02%<br>\$622,385.02 | \$133.72<br>\$96.04<br>5.03%<br>\$466,366.59 | -\$10.44<br>-\$2.37<br>-0.01%<br>\$156,018.43 | 10.2%<br>-7.8%<br>-2.5%<br>-0.2%<br>33.5% |