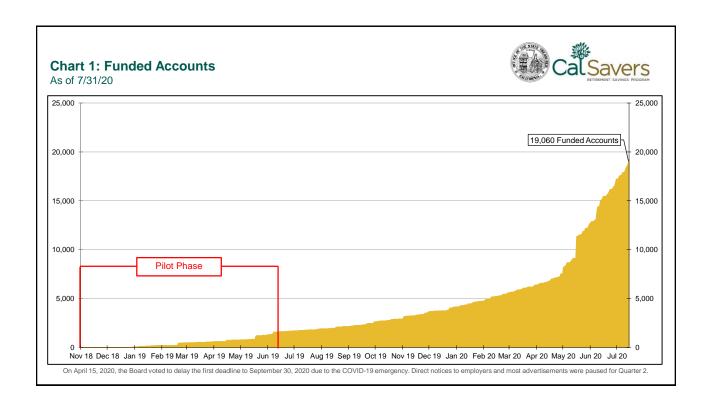

$156,018.43 | 10.2%<br>-7.8%<br>-2.5%<br>-0.2%<br>33.5% |

## Notes:

\*Historic participation reports are available at: https://www.treasurer.ca.gov/calsavers/reports.asp

\*The Program opened for all eligible employers on July 1, 2019, following a limited seven-month pilot. The first round of notices to employers were sent in October 2019. The deadlines for employer compliance and the estimated shares of total volume of employers and employees are summarized in the graphic below.

\*On April 15, 2020, the Board voted to delay the first deadline to September 30, 2020 due to the COVID-19 emergency. Direct notices to employers and most advertisements were paused for Quarter 2.



| Employers | 3.6%  | 4.3% | 92.1% |
|-----------|-------|------|-------|
| Employees | 54.4% | 9.3% | 36.2% |