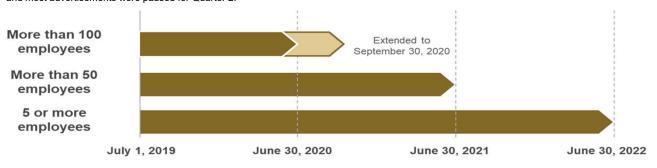

## Notes:

\*Historic participation reports are available at: https://www.treasurer.ca.gov/calsavers/reports.asp

\*The Program opened for all eligible employers on July 1, 2019, following a limited seven-month pilot. The first round of notices to employers were sent in October 2019. The deadlines for employer compliance and the estimated shares of total volume of employers and employees are summarized in the graphic below.

\*On April 15, 2020, the Board voted to delay the first deadline to September 30, 2020 due to the COVID-19 emergency. Direct notices to employers and most advertisements were paused for Quarter 2.

| Employers | 3.6%  | 4.3% | 92.1% |
|-----------|-------|------|-------|
| Employees | 54.4% | 9.3% | 36.2% |