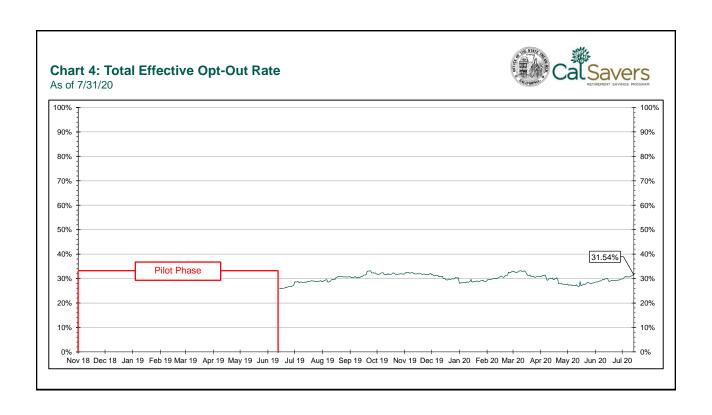

## CalSavers Retirement Savings Program Participation & Funding Snapshot Data as of 7/31/20

| Employers                                                                                                                  | 7/31/2020                                    | 6/30/2020                                    | Change                                        | % Change                                  |
|----------------------------------------------------------------------------------------------------------------------------|----------------------------------------------|----------------------------------------------|-----------------------------------------------|-------------------------------------------|
| 1 Employers Registered                                                                                                     | 1,957                                        | 1,885                                        | 72                                            | 3.8%                                      |
| 2 Employers That Uploaded Roster                                                                                           | 1,339                                        | 1,224                                        | 115                                           | 9.4%                                      |
| 3 Employers That Started Payroll Deductions                                                                                | 645                                          | 555                                          | 90                                            | 16.2%                                     |
| 4 Employers That Reported Exemption                                                                                        | 2,756                                        | 2,657                                        | 99                                            | 3.7%                                      |
| Participants                                                                                                               |                                              |                                              |                                               |                                           |
| 5 Funded Accounts                                                                                                          | 19,060                                       | 15,120                                       | 3,940                                         | 26.1%                                     |
| 6 Accounts Enrolled, 1st Contribution Pending                                                                              | 27,360                                       | 23,696                                       | 3,664                                         | 15.5%                                     |
| 7 Payroll Contributing Accounts                                                                                            | 20,153                                       | 15,882                                       | 4,271                                         | 26.9%                                     |
| 8 Enrollment Pending Accounts (within 30 day opt-out window, no action yet)                                                | 14,680                                       | 10,711                                       | 3,969                                         | 37.1%                                     |
| 9 Effective Opt-Out Rate                                                                                                   | 31.54%                                       | 29.92%                                       | 1.62%                                         | 5.4%                                      |
| Funding                                                                                                                    |                                              |                                              |                                               |                                           |
| 10 Total Assets                                                                                                            | \$6,885,596.45                               | \$5,222,590.99                               | \$1,663,005.46                                | 31.8%                                     |
| 11 Average Funded Account Balance                                                                                          | \$361.26                                     | \$345.41                                     | \$15.85                                       | 4.6%                                      |
| 12 Total Contributions Amount                                                                                              | \$7,388,697.59                               | \$5,628,359.10                               | \$1,760,338.49                                |                                           |
| 13 Monthly Contributions (last 30 days)                                                                                    | \$1,732,869.57                               |                                              |                                               | 31.3%                                     |
| 14 Average Monthly Contribution Amount (last 30 days)                                                                      | \$1,732,009.57                               | \$1,572,891.72                               | \$159,977.85                                  | 31.3%<br>10.2%                            |
|                                                                                                                            | \$1,732,869.37                               | \$1,572,891.72<br>\$133.72                   | \$159,977.85<br>-\$10.44                      |                                           |
| 15 Median Monthly Contribution Amount (last 30 days)                                                                       |                                              |                                              |                                               | 10.2%                                     |
| <ul> <li>Median Monthly Contribution Amount (last 30 days)</li> <li>Average Contribution Rate (funded accounts)</li> </ul> | \$123.28                                     | \$133.72                                     | -\$10.44                                      | 10.2%<br>-7.8%                            |
| . , , , , , , , , , , , , , , , , , , ,                                                                                    | \$123.28<br>\$93.67                          | \$133.72<br>\$96.04                          | -\$10.44<br>-\$2.37                           | 10.2%<br>-7.8%<br>-2.5%                   |
| 16 Average Contribution Rate (funded accounts)                                                                             | \$123.28<br>\$93.67<br>5.02%                 | \$133.72<br>\$96.04<br>5.03%                 | -\$10.44<br>-\$2.37<br>-0.01%                 | 10.2%<br>-7.8%<br>-2.5%<br>-0.2%          |
| <ul><li>16 Average Contribution Rate (funded accounts)</li><li>17 Amount of Withdrawals</li></ul>                          | \$123.28<br>\$93.67<br>5.02%<br>\$622,385.02 | \$133.72<br>\$96.04<br>5.03%<br>\$466,366.59 | -\$10.44<br>-\$2.37<br>-0.01%<br>\$156,018.43 | 10.2%<br>-7.8%<br>-2.5%<br>-0.2%<br>33.5% |