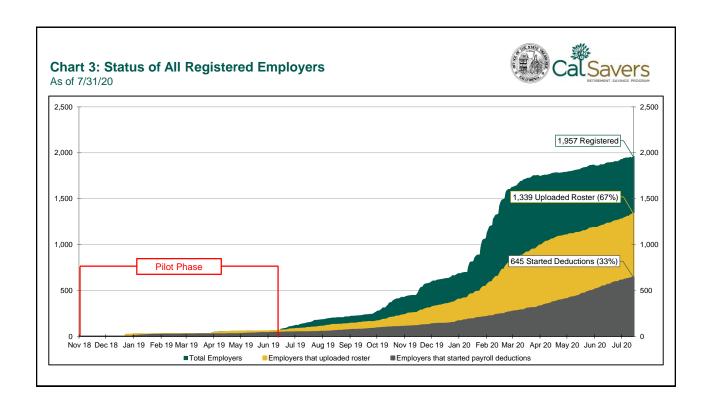

## Notes:

\*Historic participation reports are available at: https://www.treasurer.ca.gov/calsavers/reports.asp

\*The Program opened for all eligible employers on July 1, 2019, following a limited seven-month pilot. The first round of notices to employers were sent in October 2019. The deadlines for employer compliance and the estimated shares of total volume of employers and employees are summarized in the graphic below.

\*On April 15, 2020, the Board voted to delay the first deadline to September 30, 2020 due to the COVID-19 emergency. Direct notices to employers and most advertisements were paused for Quarter 2.

| Employers | 3.6%  | 4.3% | 92.1% |
|-----------|-------|------|-------|
| Employees | 54.4% | 9.3% | 36.2% |