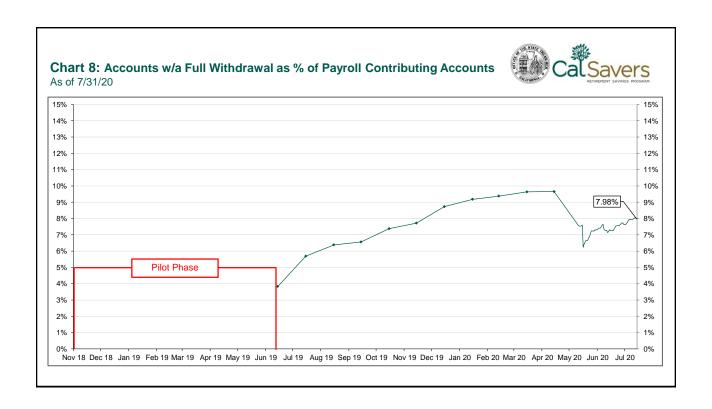

10.2%<br>-7.8%<br>-2.5%<br>-0.2%<br>33.5% |

## Notes:

\*Historic participation reports are available at: https://www.treasurer.ca.gov/calsavers/reports.asp

\*The Program opened for all eligible employers on July 1, 2019, following a limited seven-month pilot. The first round of notices to employers were sent in October 2019. The deadlines for employer compliance and the estimated shares of total volume of employers and employees are summarized in the graphic below.

\*On April 15, 2020, the Board voted to delay the first deadline to September 30, 2020 due to the COVID-19 emergency. Direct notices to employers and most advertisements were paused for Quarter 2.



| Employers | 3.6%  | 4.3% | 92.1% |
|-----------|-------|------|-------|
| Employees | 54.4% | 9.3% | 36.2% |