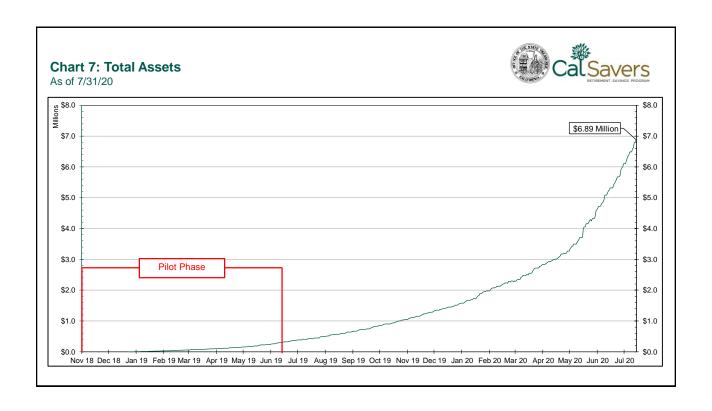

## CalSavers Retirement Savings Program Participation & Funding Snapshot Data as of 7/31/20

| Employers                                                                                                                  | 7/31/2020                                    | 6/30/2020                                    | Change                                        | % Change                                  |
|----------------------------------------------------------------------------------------------------------------------------|----------------------------------------------|----------------------------------------------|-----------------------------------------------|-------------------------------------------|
| 1 Employers Registered                                                                                                     | 1,957                                        | 1,885                                        | 72                                            | 3.8%                                      |
| 2 Employers That Uploaded Roster                                                                                           | 1,339                                        | 1,224                                        | 115                                           | 9.4%                                      |
| 3 Employers That Started Payroll Deductions                                                                                | 645                                          | 555                                          | 90                                            | 16.2%                                     |
| 4 Employers That Reported Exemption                                                                                        | 2,756                                        | 2,657                                        | 99                                            | 3.7%                                      |
| Participants                                                                                                               |                                              |                                              |                                               |                                           |
| 5 Funded Accounts                                                                                                          | 19,060                                       | 15,120                                       | 3,940                                         | 26.1%                                     |
| 6 Accounts Enrolled, 1st Contribution Pending                                                                              | 27,360                                       | 23,696                                       | 3,664                                         | 15.5%                                     |
| 7 Payroll Contributing Accounts                                                                                            | 20,153                                       | 15,882                                       | 4,271                                         | 26.9%                                     |
| 8 Enrollment Pending Accounts (within 30 day opt-out window, no action yet)                                                | 14,680                                       | 10,711                                       | 3,969                                         | 37.1%                                     |
| 9 Effective Opt-Out Rate                                                                                                   | 31.54%                                       | 29.92%                                       | 1.62%                                         | 5.4%                                      |
| Funding                                                                                                                    |                                              |                                              |                                               |                                           |
| 10 Total Assets                                                                                                            | \$6,885,596.45                               | \$5,222,590.99                               | \$1,663,005.46                                | 31.8%                                     |
| 11 Average Funded Account Balance                                                                                          | \$361.26                                     | \$345.41                                     | \$15.85                                       | 4.6%                                      |
| 12 Total Contributions Amount                                                                                              | \$7,388,697.59                               | \$5,628,359.10                               | \$1,760,338.49                                |                                           |
| 13 Monthly Contributions (last 30 days)                                                                                    | \$1,732,869.57                               |                                              |                                               | 31.3%                                     |
| 14 Average Monthly Contribution Amount (last 30 days)                                                                      | \$1,732,009.57                               | \$1,572,891.72                               | \$159,977.85                                  | 31.3%<br>10.2%                            |
|                                                                                                                            | \$1,732,869.37                               | \$1,572,891.72<br>\$133.72                   | \$159,977.85<br>-\$10.44                      |                                           |
| 15 Median Monthly Contribution Amount (last 30 days)                                                                       |                                              |                                              |                                               | 10.2%                                     |
| <ul> <li>Median Monthly Contribution Amount (last 30 days)</li> <li>Average Contribution Rate (funded accounts)</li> </ul> | \$123.28                                     | \$133.72                                     | -\$10.44                                      | 10.2%<br>-7.8%                            |
| . , , , , , , , , , , , , , , , , , , ,                                                                                    | \$123.28<br>\$93.67                          | \$133.72<br>\$96.04                          | -\$10.44<br>-\$2.37                           | 10.2%<br>-7.8%<br>-2.5%                   |
| 16 Average Contribution Rate (funded accounts)                                                                             | \$123.28<br>\$93.67<br>5.02%                 | \$133.72<br>\$96.04<br>5.03%                 | -\$10.44<br>-\$2.37<br>-0.01%                 | 10.2%<br>-7.8%<br>-2.5%<br>-0.2%          |
| <ul><li>16 Average Contribution Rate (funded accounts)</li><li>17 Amount of Withdrawals</li></ul>                          | \$123.28<br>\$93.67<br>5.02%<br>\$622,385.02 | \$133.72<br>\$96.04<br>5.03%<br>\$466,366.59 | -\$10.44<br>-\$2.37<br>-0.01%<br>\$156,018.43 | 10.2%<br>-7.8%<br>-2.5%<br>-0.2%<br>33.5% |