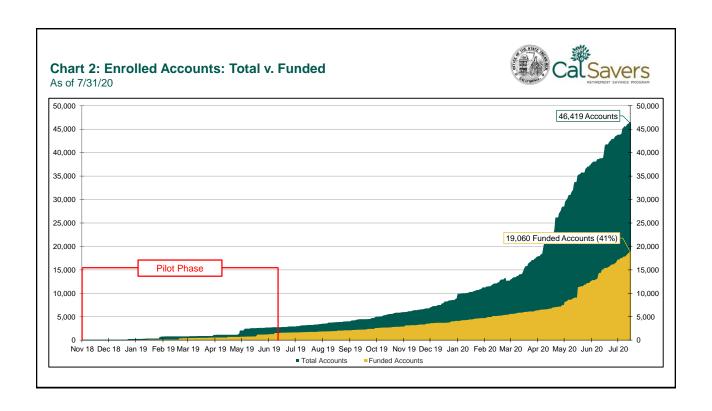

56,018.43 | 10.2%<br>-7.8%<br>-2.5%<br>-0.2%<br>33.5% |

## Notes:

\*Historic participation reports are available at: https://www.treasurer.ca.gov/calsavers/reports.asp

\*The Program opened for all eligible employers on July 1, 2019, following a limited seven-month pilot. The first round of notices to employers were sent in October 2019. The deadlines for employer compliance and the estimated shares of total volume of employers and employees are summarized in the graphic below.

\*On April 15, 2020, the Board voted to delay the first deadline to September 30, 2020 due to the COVID-19 emergency. Direct notices to employers and most advertisements were paused for Quarter 2.



| Employers | 3.6%  | 4.3% | 92.1% |
|-----------|-------|------|-------|
| Employees | 54.4% | 9.3% | 36.2% |