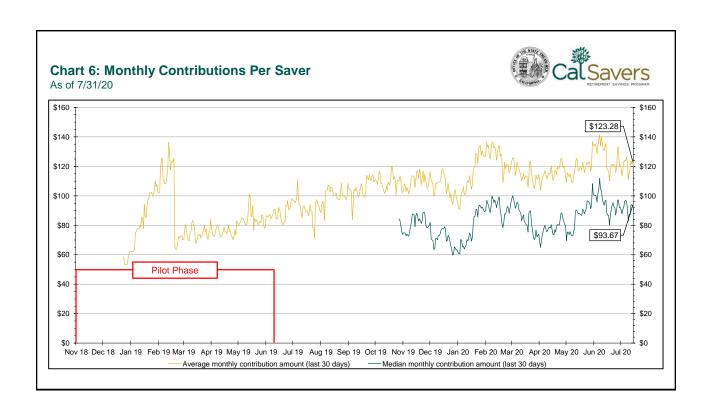

## CalSavers Retirement Savings Program Participation & Funding Snapshot Data as of 7/31/20

| Employers                                                                                                                  | 7/31/2020                                    | 6/30/2020                                    | Change                                        | % Change                                  |
|----------------------------------------------------------------------------------------------------------------------------|----------------------------------------------|----------------------------------------------|-----------------------------------------------|-------------------------------------------|
| 1 Employers Registered                                                                                                     | 1,957                                        | 1,885                                        | 72                                            | 3.8%                                      |
| 2 Employers That Uploaded Roster                                                                                           | 1,339                                        | 1,224                                        | 115                                           | 9.4%                                      |
| 3 Employers That Started Payroll Deductions                                                                                | 645                                          | 555                                          | 90                                            | 16.2%                                     |
| 4 Employers That Reported Exemption                                                                                        | 2,756                                        | 2,657                                        | 99                                            | 3.7%                                      |
| Participants                                                                                                               |                                              |                                              |                                               |                                           |
| 5 Funded Accounts                                                                                                          | 19,060                                       | 15,120                                       | 3,940                                         | 26.1%                                     |
| 6 Accounts Enrolled, 1st Contribution Pending                                                                              | 27,360                                       | 23,696                                       | 3,664                                         | 15.5%                                     |
| 7 Payroll Contributing Accounts                                                                                            | 20,153                                       | 15,882                                       | 4,271                                         | 26.9%                                     |
| 8 Enrollment Pending Accounts (within 30 day opt-out window, no action yet)                                                | 14,680                                       | 10,711                                       | 3,969                                         | 37.1%                                     |
| 9 Effective Opt-Out Rate                                                                                                   | 31.54%                                       | 29.92%                                       | 1.62%                                         | 5.4%                                      |
| Funding                                                                                                                    |                                              |                                              |                                               |                                           |
| 10 Total Assets                                                                                                            | \$6,885,596.45                               | \$5,222,590.99                               | \$1,663,005.46                                | 31.8%                                     |
| 11 Average Funded Account Balance                                                                                          | \$361.26                                     | \$345.41                                     | \$15.85                                       | 4.6%                                      |
| 12 Total Contributions Amount                                                                                              | \$7,388,697.59                               | \$5,628,359.10                               | \$1,760,338.49                                |                                           |
| 13 Monthly Contributions (last 30 days)                                                                                    | \$1,732,869.57                               |                                              |                                               | 31.3%                                     |
| 14 Average Monthly Contribution Amount (last 30 days)                                                                      | \$1,732,009.57                               | \$1,572,891.72                               | \$159,977.85                                  | 31.3%<br>10.2%                            |
|                                                                                                                            | \$1,732,869.37                               | \$1,572,891.72<br>\$133.72                   | \$159,977.85<br>-\$10.44                      |                                           |
| 15 Median Monthly Contribution Amount (last 30 days)                                                                       |                                              |                                              |                                               | 10.2%                                     |
| <ul> <li>Median Monthly Contribution Amount (last 30 days)</li> <li>Average Contribution Rate (funded accounts)</li> </ul> | \$123.28                                     | \$133.72                                     | -\$10.44                                      | 10.2%<br>-7.8%                            |
| . , , , , , , , , , , , , , , , , , , ,                                                                                    | \$123.28<br>\$93.67                          | \$133.72<br>\$96.04                          | -\$10.44<br>-\$2.37                           | 10.2%<br>-7.8%<br>-2.5%                   |
| 16 Average Contribution Rate (funded accounts)                                                                             | \$123.28<br>\$93.67<br>5.02%                 | \$133.72<br>\$96.04<br>5.03%                 | -\$10.44<br>-\$2.37<br>-0.01%                 | 10.2%<br>-7.8%<br>-2.5%<br>-0.2%          |
| <ul><li>16 Average Contribution Rate (funded accounts)</li><li>17 Amount of Withdrawals</li></ul>                          | \$123.28<br>\$93.67<br>5.02%<br>\$622,385.02 | \$133.72<br>\$96.04<br>5.03%<br>\$466,366.59 | -\$10.44<br>-\$2.37<br>-0.01%<br>\$156,018.43 | 10.2%<br>-7.8%<br>-2.5%<br>-0.2%<br>33.5% |