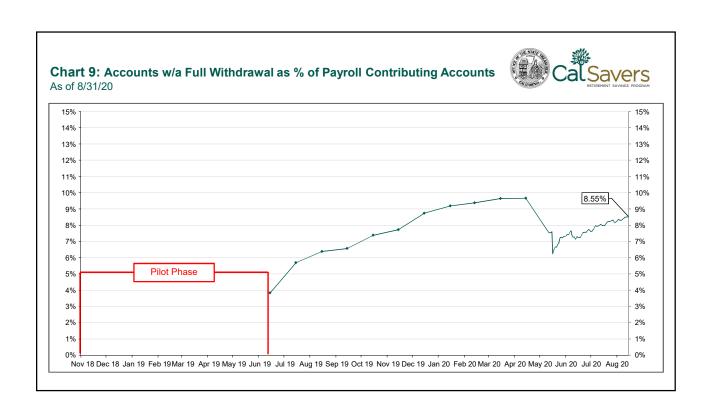

>10.8%<br>-1.1%<br>3.8%<br>0.1%<br>21.9% |

## Notes

\*Historic participation reports are available at: https://www.treasurer.ca.gov/calsavers/reports.asp

\*The Program opened for all eligible employers on July 1, 2019, following a limited seven-month pilot. The first round of notices to employers were sent in October 2019. The deadlines for employer compliance and the estimated shares of total volume of employers and employees are summarized in the graphic below.

\*On April 15, 2020, the Board voted to delay the first deadline to September 30, 2020 due to the COVID-19 emergency. Direct notices to employers and most advertisements were paused for Quarter 2.



| Employers | 3.6%  | 4.3% | 92.1% |
|-----------|-------|------|-------|
| Employees | 54.4% | 9.3% | 36.2% |