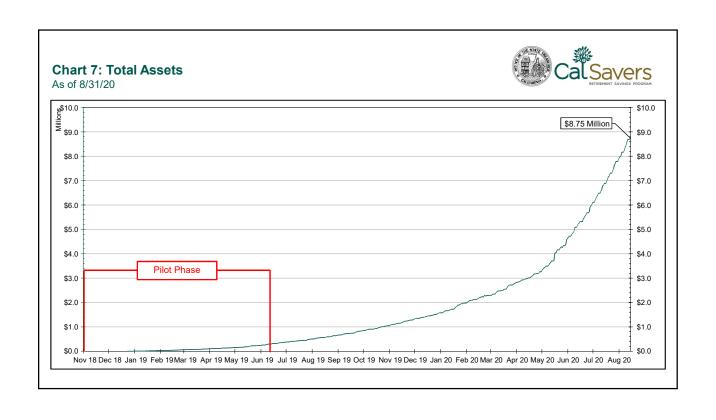

## CalSavers Retirement Savings Program Participation & Funding Snapshot Data as of 8/31/20

| Em                                                  | ployers                                                                                                                                                                                                                                                                            | 8/31/2020                                                                                                      | 7/31/2020                                                                                                      | Change                                                                                                    | % Change                                                          |
|-----------------------------------------------------|------------------------------------------------------------------------------------------------------------------------------------------------------------------------------------------------------------------------------------------------------------------------------------|----------------------------------------------------------------------------------------------------------------|----------------------------------------------------------------------------------------------------------------|-----------------------------------------------------------------------------------------------------------|-------------------------------------------------------------------|
| 1                                                   | Employers Registered                                                                                                                                                                                                                                                               | 2,249                                                                                                          | 1,957                                                                                                          | 292                                                                                                       | 14.9%                                                             |
| 2                                                   | Employers That Uploaded Roster                                                                                                                                                                                                                                                     | 1,526                                                                                                          | 1,339                                                                                                          | 187                                                                                                       | 14.0%                                                             |
| 3                                                   | Employers That Started Payroll Deductions                                                                                                                                                                                                                                          | 736                                                                                                            | 645                                                                                                            | 91                                                                                                        | 14.1%                                                             |
| 4                                                   | Employers That Reported Exemption                                                                                                                                                                                                                                                  | 3,047                                                                                                          | 2,756                                                                                                          | 291                                                                                                       | 10.6%                                                             |
| Participants                                        |                                                                                                                                                                                                                                                                                    |                                                                                                                |                                                                                                                |                                                                                                           |                                                                   |
| 5                                                   | Funded Accounts                                                                                                                                                                                                                                                                    | 22,093                                                                                                         | 19,060                                                                                                         | 3,033                                                                                                     | 15.9%                                                             |
| 6                                                   | Accounts Enrolled, 1st Contribution Pending                                                                                                                                                                                                                                        | 33,499                                                                                                         | 27,360                                                                                                         | 6,139                                                                                                     | 22.4%                                                             |
| 7                                                   | Payroll Contributing Accounts                                                                                                                                                                                                                                                      | 23,447                                                                                                         | 20,153                                                                                                         | 3,294                                                                                                     | 16.3%                                                             |
| 8                                                   | Enrollment Pending Accounts (within 30 day opt-out window, no action yet)                                                                                                                                                                                                          | 34,388                                                                                                         | 14,680                                                                                                         | 19,708                                                                                                    | 134.3%                                                            |
|                                                     | F" " 0.10.1D.1                                                                                                                                                                                                                                                                     | 33.57%                                                                                                         | 31.54%                                                                                                         | 2.03%                                                                                                     | 6.4%                                                              |
| 9                                                   | Effective Opt-Out Rate                                                                                                                                                                                                                                                             | 33.57%                                                                                                         | 31.34%                                                                                                         | 2.0070                                                                                                    | 0.170                                                             |
| Fui                                                 | nding                                                                                                                                                                                                                                                                              | 1                                                                                                              | · · · · · · · · · · · · · · · · · · ·                                                                          | 1                                                                                                         |                                                                   |
| <b>Fu</b> i                                         | nding Total Assets                                                                                                                                                                                                                                                                 | \$8,746,853.59                                                                                                 | \$6,885,596.45                                                                                                 | \$1,861,257.14                                                                                            | 27.0%                                                             |
| 10<br>11                                            | nding Total Assets Average Funded Account Balance                                                                                                                                                                                                                                  | \$8,746,853.59<br>\$395.91                                                                                     | \$6,885,596.45<br>\$361.26                                                                                     | \$1,861,257.14<br>\$34.65                                                                                 | 27.0%<br>9.6%                                                     |
| <b>Fu</b> i                                         | nding Total Assets                                                                                                                                                                                                                                                                 | \$8,746,853.59                                                                                                 | \$6,885,596.45                                                                                                 | \$1,861,257.14                                                                                            | 27.0%                                                             |
| 10<br>11                                            | nding Total Assets Average Funded Account Balance                                                                                                                                                                                                                                  | \$8,746,853.59<br>\$395.91                                                                                     | \$6,885,596.45<br>\$361.26                                                                                     | \$1,861,257.14<br>\$34.65                                                                                 | 27.0%<br>9.6%                                                     |
| 10<br>11<br>12                                      | Total Assets Average Funded Account Balance Total Contributions Amount                                                                                                                                                                                                             | \$8,746,853.59<br>\$395.91<br>\$9,308,080.55                                                                   | \$6,885,596.45<br>\$361.26<br>\$7,388,697.59                                                                   | \$1,861,257.14<br>\$34.65<br>\$1,919,382.96                                                               | 27.0%<br>9.6%<br>26.0%                                            |
| 10<br>11<br>12<br>13                                | Total Assets Average Funded Account Balance Total Contributions Amount Monthly Contributions (last 30 days)                                                                                                                                                                        | \$8,746,853.59<br>\$395.91<br>\$9,308,080.55<br>\$1,919,382.96                                                 | \$6,885,596.45<br>\$361.26<br>\$7,388,697.59<br>\$1,732,869.57                                                 | \$1,861,257.14<br>\$34.65<br>\$1,919,382.96<br>\$186,513.39                                               | 27.0%<br>9.6%<br>26.0%<br>10.8%                                   |
| 10<br>11<br>12<br>13<br>14                          | Total Assets Average Funded Account Balance Total Contributions Amount Monthly Contributions (last 30 days) Average Monthly Contribution Amount (last 30 days)                                                                                                                     | \$8,746,853.59<br>\$395.91<br>\$9,308,080.55<br>\$1,919,382.96<br>\$121.87                                     | \$6,885,596.45<br>\$361.26<br>\$7,388,697.59<br>\$1,732,869.57<br>\$123.28                                     | \$1,861,257.14<br>\$34.65<br>\$1,919,382.96<br>\$186,513.39<br>-\$1.41                                    | 27.0%<br>9.6%<br>26.0%<br>10.8%<br>-1.1%                          |
| Fui<br>10<br>11<br>12<br>13<br>14<br>15             | Total Assets Average Funded Account Balance Total Contributions Amount Monthly Contributions (last 30 days) Average Monthly Contribution Amount (last 30 days) Median Monthly Contribution Amount (last 30 days)                                                                   | \$8,746,853.59<br>\$395.91<br>\$9,308,080.55<br>\$1,919,382.96<br>\$121.87<br>\$97.20                          | \$6,885,596.45<br>\$361.26<br>\$7,388,697.59<br>\$1,732,869.57<br>\$123.28<br>\$93.67                          | \$1,861,257.14<br>\$34.65<br>\$1,919,382.96<br>\$186,513.39<br>-\$1.41<br>\$3.53                          | 27.0%<br>9.6%<br>26.0%<br>10.8%<br>-1.1%<br>3.8%                  |
| Fui<br>10<br>11<br>12<br>13<br>14<br>15<br>16       | Total Assets Average Funded Account Balance Total Contributions Amount Monthly Contributions (last 30 days) Average Monthly Contribution Amount (last 30 days) Median Monthly Contribution Amount (last 30 days) Average Contribution Rate (funded accounts)                       | \$8,746,853.59<br>\$395.91<br>\$9,308,080.55<br>\$1,919,382.96<br>\$121.87<br>\$97.20<br>5.03%                 | \$6,885,596.45<br>\$361.26<br>\$7,388,697.59<br>\$1,732,869.57<br>\$123.28<br>\$93.67<br>5.02%                 | \$1,861,257.14<br>\$34.65<br>\$1,919,382.96<br>\$186,513.39<br>-\$1.41<br>\$3.53<br>0.00%                 | 27.0%<br>9.6%<br>26.0%<br>10.8%<br>-1.1%<br>3.8%<br>0.1%          |
| Fui<br>10<br>11<br>12<br>13<br>14<br>15<br>16<br>17 | Total Assets Average Funded Account Balance Total Contributions Amount Monthly Contributions (last 30 days) Average Monthly Contribution Amount (last 30 days) Median Monthly Contribution Amount (last 30 days) Average Contribution Rate (funded accounts) Amount of Withdrawals | \$8,746,853.59<br>\$395.91<br>\$9,308,080.55<br>\$1,919,382.96<br>\$121.87<br>\$97.20<br>5.03%<br>\$758,578.35 | \$6,885,596.45<br>\$361.26<br>\$7,388,697.59<br>\$1,732,869.57<br>\$123.28<br>\$93.67<br>5.02%<br>\$622,385.02 | \$1,861,257.14<br>\$34.65<br>\$1,919,382.96<br>\$186,513.39<br>-\$1.41<br>\$3.53<br>0.00%<br>\$136,193.33 | 27.0%<br>9.6%<br>26.0%<br>10.8%<br>-1.1%<br>3.8%<br>0.1%<br>21.9% |