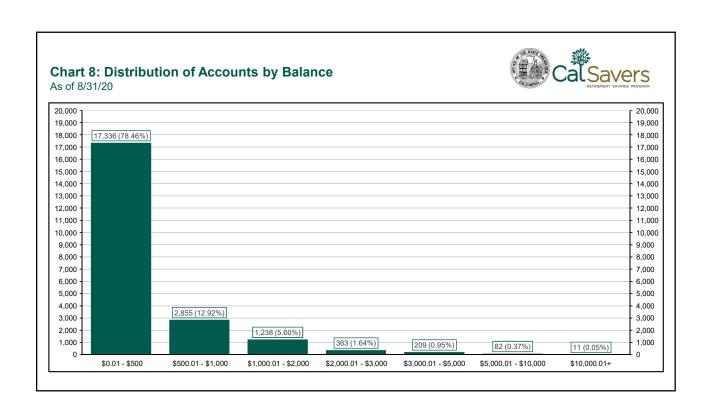

br>10.8%<br>-1.1%<br>3.8%<br>0.1%<br>21.9% |

## Notes

\*Historic participation reports are available at: https://www.treasurer.ca.gov/calsavers/reports.asp

\*The Program opened for all eligible employers on July 1, 2019, following a limited seven-month pilot. The first round of notices to employers were sent in October 2019. The deadlines for employer compliance and the estimated shares of total volume of employers and employees are summarized in the graphic below.

\*On April 15, 2020, the Board voted to delay the first deadline to September 30, 2020 due to the COVID-19 emergency. Direct notices to employers and most advertisements were paused for Quarter 2.



| Employers | 3.6%  | 4.3% | 92.1% |
|-----------|-------|------|-------|
| Employees | 54.4% | 9.3% | 36.2% |