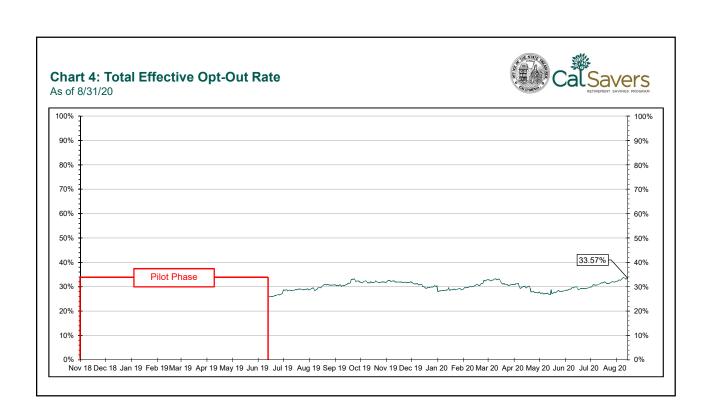

## CalSavers Retirement Savings Program Participation & Funding Snapshot Data as of 8/31/20

| Em                                                  | ployers                                                                                                                                                                                                                                                                            | 8/31/2020                                                                                                      | 7/31/2020                                                                                                      | Change                                                                                                    | % Change                                                          |
|-----------------------------------------------------|------------------------------------------------------------------------------------------------------------------------------------------------------------------------------------------------------------------------------------------------------------------------------------|----------------------------------------------------------------------------------------------------------------|----------------------------------------------------------------------------------------------------------------|-----------------------------------------------------------------------------------------------------------|-------------------------------------------------------------------|
| 1                                                   | Employers Registered                                                                                                                                                                                                                                                               | 2,249                                                                                                          | 1,957                                                                                                          | 292                                                                                                       | 14.9%                                                             |
| 2                                                   | Employers That Uploaded Roster                                                                                                                                                                                                                                                     | 1,526                                                                                                          | 1,339                                                                                                          | 187                                                                                                       | 14.0%                                                             |
| 3                                                   | Employers That Started Payroll Deductions                                                                                                                                                                                                                                          | 736                                                                                                            | 645                                                                                                            | 91                                                                                                        | 14.1%                                                             |
| 4                                                   | Employers That Reported Exemption                                                                                                                                                                                                                                                  | 3,047                                                                                                          | 2,756                                                                                                          | 291                                                                                                       | 10.6%                                                             |
| Participants                                        |                                                                                                                                                                                                                                                                                    |                                                                                                                |                                                                                                                |                                                                                                           |                                                                   |
| 5                                                   | Funded Accounts                                                                                                                                                                                                                                                                    | 22,093                                                                                                         | 19,060                                                                                                         | 3,033                                                                                                     | 15.9%                                                             |
| 6                                                   | Accounts Enrolled, 1st Contribution Pending                                                                                                                                                                                                                                        | 33,499                                                                                                         | 27,360                                                                                                         | 6,139                                                                                                     | 22.4%                                                             |
| 7                                                   | Payroll Contributing Accounts                                                                                                                                                                                                                                                      | 23,447                                                                                                         | 20,153                                                                                                         | 3,294                                                                                                     | 16.3%                                                             |
| 8                                                   | Enrollment Pending Accounts (within 30 day opt-out window, no action yet)                                                                                                                                                                                                          | 34,388                                                                                                         | 14,680                                                                                                         | 19,708                                                                                                    | 134.3%                                                            |
|                                                     | F" " 0.10.1D.1                                                                                                                                                                                                                                                                     | 33.57%                                                                                                         | 31.54%                                                                                                         | 2.03%                                                                                                     | 6.4%                                                              |
| 9                                                   | Effective Opt-Out Rate                                                                                                                                                                                                                                                             | 33.57%                                                                                                         | 31.34%                                                                                                         | 2.0070                                                                                                    | 0.170                                                             |
| Fui                                                 | nding                                                                                                                                                                                                                                                                              | 1                                                                                                              | · · · · · · · · · · · · · · · · · · ·                                                                          | 1                                                                                                         |                                                                   |
| <b>Fu</b> i                                         | nding Total Assets                                                                                                                                                                                                                                                                 | \$8,746,853.59                                                                                                 | \$6,885,596.45                                                                                                 | \$1,861,257.14                                                                                            | 27.0%                                                             |
| 10<br>11                                            | nding Total Assets Average Funded Account Balance                                                                                                                                                                                                                                  | \$8,746,853.59<br>\$395.91                                                                                     | \$6,885,596.45<br>\$361.26                                                                                     | \$1,861,257.14<br>\$34.65                                                                                 | 27.0%<br>9.6%                                                     |
| <b>Fu</b> i                                         | nding Total Assets                                                                                                                                                                                                                                                                 | \$8,746,853.59                                                                                                 | \$6,885,596.45                                                                                                 | \$1,861,257.14                                                                                            | 27.0%                                                             |
| 10<br>11                                            | nding Total Assets Average Funded Account Balance                                                                                                                                                                                                                                  | \$8,746,853.59<br>\$395.91                                                                                     | \$6,885,596.45<br>\$361.26                                                                                     | \$1,861,257.14<br>\$34.65                                                                                 | 27.0%<br>9.6%                                                     |
| 10<br>11<br>12                                      | Total Assets Average Funded Account Balance Total Contributions Amount                                                                                                                                                                                                             | \$8,746,853.59<br>\$395.91<br>\$9,308,080.55                                                                   | \$6,885,596.45<br>\$361.26<br>\$7,388,697.59                                                                   | \$1,861,257.14<br>\$34.65<br>\$1,919,382.96                                                               | 27.0%<br>9.6%<br>26.0%                                            |
| 10<br>11<br>12<br>13                                | Total Assets Average Funded Account Balance Total Contributions Amount Monthly Contributions (last 30 days)                                                                                                                                                                        | \$8,746,853.59<br>\$395.91<br>\$9,308,080.55<br>\$1,919,382.96                                                 | \$6,885,596.45<br>\$361.26<br>\$7,388,697.59<br>\$1,732,869.57                                                 | \$1,861,257.14<br>\$34.65<br>\$1,919,382.96<br>\$186,513.39                                               | 27.0%<br>9.6%<br>26.0%<br>10.8%                                   |
| 10<br>11<br>12<br>13<br>14                          | Total Assets Average Funded Account Balance Total Contributions Amount Monthly Contributions (last 30 days) Average Monthly Contribution Amount (last 30 days)                                                                                                                     | \$8,746,853.59<br>\$395.91<br>\$9,308,080.55<br>\$1,919,382.96<br>\$121.87                                     | \$6,885,596.45<br>\$361.26<br>\$7,388,697.59<br>\$1,732,869.57<br>\$123.28                                     | \$1,861,257.14<br>\$34.65<br>\$1,919,382.96<br>\$186,513.39<br>-\$1.41                                    | 27.0%<br>9.6%<br>26.0%<br>10.8%<br>-1.1%                          |
| Fui<br>10<br>11<br>12<br>13<br>14<br>15             | Total Assets Average Funded Account Balance Total Contributions Amount Monthly Contributions (last 30 days) Average Monthly Contribution Amount (last 30 days) Median Monthly Contribution Amount (last 30 days)                                                                   | \$8,746,853.59<br>\$395.91<br>\$9,308,080.55<br>\$1,919,382.96<br>\$121.87<br>\$97.20                          | \$6,885,596.45<br>\$361.26<br>\$7,388,697.59<br>\$1,732,869.57<br>\$123.28<br>\$93.67                          | \$1,861,257.14<br>\$34.65<br>\$1,919,382.96<br>\$186,513.39<br>-\$1.41<br>\$3.53                          | 27.0%<br>9.6%<br>26.0%<br>10.8%<br>-1.1%<br>3.8%                  |
| Fui<br>10<br>11<br>12<br>13<br>14<br>15<br>16       | Total Assets Average Funded Account Balance Total Contributions Amount Monthly Contributions (last 30 days) Average Monthly Contribution Amount (last 30 days) Median Monthly Contribution Amount (last 30 days) Average Contribution Rate (funded accounts)                       | \$8,746,853.59<br>\$395.91<br>\$9,308,080.55<br>\$1,919,382.96<br>\$121.87<br>\$97.20<br>5.03%                 | \$6,885,596.45<br>\$361.26<br>\$7,388,697.59<br>\$1,732,869.57<br>\$123.28<br>\$93.67<br>5.02%                 | \$1,861,257.14<br>\$34.65<br>\$1,919,382.96<br>\$186,513.39<br>-\$1.41<br>\$3.53<br>0.00%                 | 27.0%<br>9.6%<br>26.0%<br>10.8%<br>-1.1%<br>3.8%<br>0.1%          |
| Fui<br>10<br>11<br>12<br>13<br>14<br>15<br>16<br>17 | Total Assets Average Funded Account Balance Total Contributions Amount Monthly Contributions (last 30 days) Average Monthly Contribution Amount (last 30 days) Median Monthly Contribution Amount (last 30 days) Average Contribution Rate (funded accounts) Amount of Withdrawals | \$8,746,853.59<br>\$395.91<br>\$9,308,080.55<br>\$1,919,382.96<br>\$121.87<br>\$97.20<br>5.03%<br>\$758,578.35 | \$6,885,596.45<br>\$361.26<br>\$7,388,697.59<br>\$1,732,869.57<br>\$123.28<br>\$93.67<br>5.02%<br>\$622,385.02 | \$1,861,257.14<br>\$34.65<br>\$1,919,382.96<br>\$186,513.39<br>-\$1.41<br>\$3.53<br>0.00%<br>\$136,193.33 | 27.0%<br>9.6%<br>26.0%<br>10.8%<br>-1.1%<br>3.8%<br>0.1%<br>21.9% |