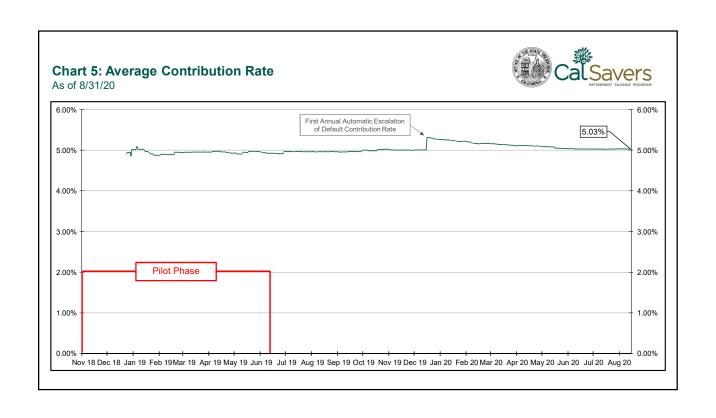

## CalSavers Retirement Savings Program Participation & Funding Snapshot Data as of 8/31/20

| Em                                                  | ployers                                                                                                                                                                                                                                                                            | 8/31/2020                                                                                                      | 7/31/2020                                                                                                      | Change                                                                                                    | % Change                                                          |
|-----------------------------------------------------|------------------------------------------------------------------------------------------------------------------------------------------------------------------------------------------------------------------------------------------------------------------------------------|----------------------------------------------------------------------------------------------------------------|----------------------------------------------------------------------------------------------------------------|-----------------------------------------------------------------------------------------------------------|-------------------------------------------------------------------|
| 1                                                   | Employers Registered                                                                                                                                                                                                                                                               | 2,249                                                                                                          | 1,957                                                                                                          | 292                                                                                                       | 14.9%                                                             |
| 2                                                   | Employers That Uploaded Roster                                                                                                                                                                                                                                                     | 1,526                                                                                                          | 1,339                                                                                                          | 187                                                                                                       | 14.0%                                                             |
| 3                                                   | Employers That Started Payroll Deductions                                                                                                                                                                                                                                          | 736                                                                                                            | 645                                                                                                            | 91                                                                                                        | 14.1%                                                             |
| 4                                                   | Employers That Reported Exemption                                                                                                                                                                                                                                                  | 3,047                                                                                                          | 2,756                                                                                                          | 291                                                                                                       | 10.6%                                                             |
| Participants                                        |                                                                                                                                                                                                                                                                                    |                                                                                                                |                                                                                                                |                                                                                                           |                                                                   |
| 5                                                   | Funded Accounts                                                                                                                                                                                                                                                                    | 22,093                                                                                                         | 19,060                                                                                                         | 3,033                                                                                                     | 15.9%                                                             |
| 6                                                   | Accounts Enrolled, 1st Contribution Pending                                                                                                                                                                                                                                        | 33,499                                                                                                         | 27,360                                                                                                         | 6,139                                                                                                     | 22.4%                                                             |
| 7                                                   | Payroll Contributing Accounts                                                                                                                                                                                                                                                      | 23,447                                                                                                         | 20,153                                                                                                         | 3,294                                                                                                     | 16.3%                                                             |
| 8                                                   | Enrollment Pending Accounts (within 30 day opt-out window, no action yet)                                                                                                                                                                                                          | 34,388                                                                                                         | 14,680                                                                                                         | 19,708                                                                                                    | 134.3%                                                            |
|                                                     | F" " 0.10.1D.1                                                                                                                                                                                                                                                                     | 33.57%                                                                                                         | 31.54%                                                                                                         | 2.03%                                                                                                     | 6.4%                                                              |
| 9                                                   | Effective Opt-Out Rate                                                                                                                                                                                                                                                             | 33.57%                                                                                                         | 31.34%                                                                                                         | 2.0070                                                                                                    | 0.170                                                             |
| Fui                                                 | nding                                                                                                                                                                                                                                                                              | 1                                                                                                              | · · · · · · · · · · · · · · · · · · ·                                                                          | 1                                                                                                         |                                                                   |
| <b>Fu</b> i                                         | nding Total Assets                                                                                                                                                                                                                                                                 | \$8,746,853.59                                                                                                 | \$6,885,596.45                                                                                                 | \$1,861,257.14                                                                                            | 27.0%                                                             |
| 10<br>11                                            | nding Total Assets Average Funded Account Balance                                                                                                                                                                                                                                  | \$8,746,853.59<br>\$395.91                                                                                     | \$6,885,596.45<br>\$361.26                                                                                     | \$1,861,257.14<br>\$34.65                                                                                 | 27.0%<br>9.6%                                                     |
| <b>Fu</b> i                                         | nding Total Assets                                                                                                                                                                                                                                                                 | \$8,746,853.59                                                                                                 | \$6,885,596.45                                                                                                 | \$1,861,257.14                                                                                            | 27.0%                                                             |
| 10<br>11                                            | nding Total Assets Average Funded Account Balance                                                                                                                                                                                                                                  | \$8,746,853.59<br>\$395.91                                                                                     | \$6,885,596.45<br>\$361.26                                                                                     | \$1,861,257.14<br>\$34.65                                                                                 | 27.0%<br>9.6%                                                     |
| 10<br>11<br>12                                      | Total Assets Average Funded Account Balance Total Contributions Amount                                                                                                                                                                                                             | \$8,746,853.59<br>\$395.91<br>\$9,308,080.55                                                                   | \$6,885,596.45<br>\$361.26<br>\$7,388,697.59                                                                   | \$1,861,257.14<br>\$34.65<br>\$1,919,382.96                                                               | 27.0%<br>9.6%<br>26.0%                                            |
| 10<br>11<br>12<br>13                                | Total Assets Average Funded Account Balance Total Contributions Amount Monthly Contributions (last 30 days)                                                                                                                                                                        | \$8,746,853.59<br>\$395.91<br>\$9,308,080.55<br>\$1,919,382.96                                                 | \$6,885,596.45<br>\$361.26<br>\$7,388,697.59<br>\$1,732,869.57                                                 | \$1,861,257.14<br>\$34.65<br>\$1,919,382.96<br>\$186,513.39                                               | 27.0%<br>9.6%<br>26.0%<br>10.8%                                   |
| 10<br>11<br>12<br>13<br>14                          | Total Assets Average Funded Account Balance Total Contributions Amount Monthly Contributions (last 30 days) Average Monthly Contribution Amount (last 30 days)                                                                                                                     | \$8,746,853.59<br>\$395.91<br>\$9,308,080.55<br>\$1,919,382.96<br>\$121.87                                     | \$6,885,596.45<br>\$361.26<br>\$7,388,697.59<br>\$1,732,869.57<br>\$123.28                                     | \$1,861,257.14<br>\$34.65<br>\$1,919,382.96<br>\$186,513.39<br>-\$1.41                                    | 27.0%<br>9.6%<br>26.0%<br>10.8%<br>-1.1%                          |
| Fui<br>10<br>11<br>12<br>13<br>14<br>15             | Total Assets Average Funded Account Balance Total Contributions Amount Monthly Contributions (last 30 days) Average Monthly Contribution Amount (last 30 days) Median Monthly Contribution Amount (last 30 days)                                                                   | \$8,746,853.59<br>\$395.91<br>\$9,308,080.55<br>\$1,919,382.96<br>\$121.87<br>\$97.20                          | \$6,885,596.45<br>\$361.26<br>\$7,388,697.59<br>\$1,732,869.57<br>\$123.28<br>\$93.67                          | \$1,861,257.14<br>\$34.65<br>\$1,919,382.96<br>\$186,513.39<br>-\$1.41<br>\$3.53                          | 27.0%<br>9.6%<br>26.0%<br>10.8%<br>-1.1%<br>3.8%                  |
| Fui<br>10<br>11<br>12<br>13<br>14<br>15<br>16       | Total Assets Average Funded Account Balance Total Contributions Amount Monthly Contributions (last 30 days) Average Monthly Contribution Amount (last 30 days) Median Monthly Contribution Amount (last 30 days) Average Contribution Rate (funded accounts)                       | \$8,746,853.59<br>\$395.91<br>\$9,308,080.55<br>\$1,919,382.96<br>\$121.87<br>\$97.20<br>5.03%                 | \$6,885,596.45<br>\$361.26<br>\$7,388,697.59<br>\$1,732,869.57<br>\$123.28<br>\$93.67<br>5.02%                 | \$1,861,257.14<br>\$34.65<br>\$1,919,382.96<br>\$186,513.39<br>-\$1.41<br>\$3.53<br>0.00%                 | 27.0%<br>9.6%<br>26.0%<br>10.8%<br>-1.1%<br>3.8%<br>0.1%          |
| Fui<br>10<br>11<br>12<br>13<br>14<br>15<br>16<br>17 | Total Assets Average Funded Account Balance Total Contributions Amount Monthly Contributions (last 30 days) Average Monthly Contribution Amount (last 30 days) Median Monthly Contribution Amount (last 30 days) Average Contribution Rate (funded accounts) Amount of Withdrawals | \$8,746,853.59<br>\$395.91<br>\$9,308,080.55<br>\$1,919,382.96<br>\$121.87<br>\$97.20<br>5.03%<br>\$758,578.35 | \$6,885,596.45<br>\$361.26<br>\$7,388,697.59<br>\$1,732,869.57<br>\$123.28<br>\$93.67<br>5.02%<br>\$622,385.02 | \$1,861,257.14<br>\$34.65<br>\$1,919,382.96<br>\$186,513.39<br>-\$1.41<br>\$3.53<br>0.00%<br>\$136,193.33 | 27.0%<br>9.6%<br>26.0%<br>10.8%<br>-1.1%<br>3.8%<br>0.1%<br>21.9% |