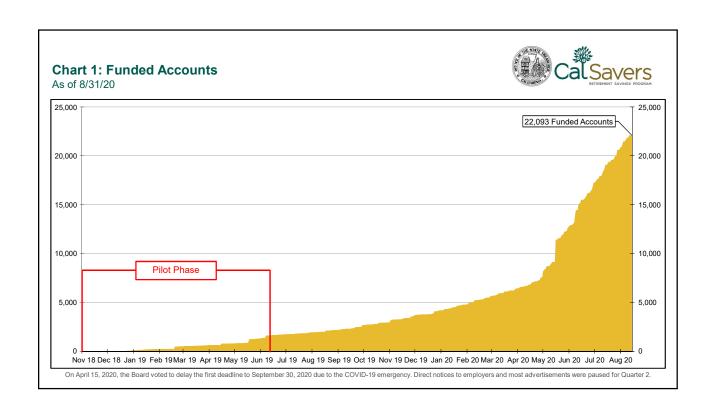

9.6%<br>26.0%<br>10.8%<br>-1.1%<br>3.8%<br>0.1%<br>21.9% |

## Notes

\*Historic participation reports are available at: https://www.treasurer.ca.gov/calsavers/reports.asp

\*The Program opened for all eligible employers on July 1, 2019, following a limited seven-month pilot. The first round of notices to employers were sent in October 2019. The deadlines for employer compliance and the estimated shares of total volume of employers and employees are summarized in the graphic below.

\*On April 15, 2020, the Board voted to delay the first deadline to September 30, 2020 due to the COVID-19 emergency. Direct notices to employers and most advertisements were paused for Quarter 2.



| Employers | 3.6%  | 4.3% | 92.1% |
|-----------|-------|------|-------|
| Employees | 54.4% | 9.3% | 36.2% |