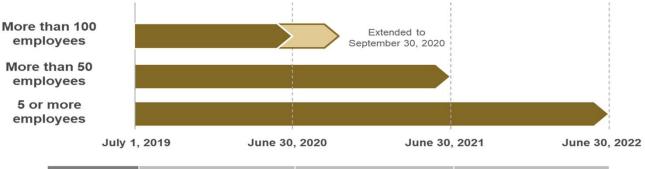

## Notes

\*Historic participation reports are available at: https://www.treasurer.ca.gov/calsavers/reports.asp

\*The Program opened for all eligible employers on July 1, 2019, following a limited seven-month pilot. The first round of notices to employers were sent in October 2019. The deadlines for employer compliance and the estimated shares of total volume of employers and employees are summarized in the graphic below.

\*On April 15, 2020, the Board voted to delay the first deadline to September 30, 2020 due to the COVID-19 emergency. Direct notices to employers and most advertisements were paused for Quarter 2.

| Employers | 3.6%  | 4.3% | 92.1% |
|-----------|-------|------|-------|
| Employees | 54.4% | 9.3% | 36.2% |