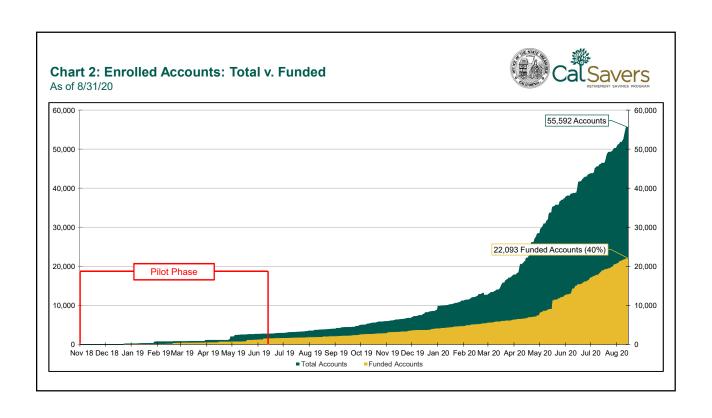

6%<br>26.0%<br>10.8%<br>-1.1%<br>3.8%<br>0.1%<br>21.9% |

## Notes

\*Historic participation reports are available at: https://www.treasurer.ca.gov/calsavers/reports.asp

\*The Program opened for all eligible employers on July 1, 2019, following a limited seven-month pilot. The first round of notices to employers were sent in October 2019. The deadlines for employer compliance and the estimated shares of total volume of employers and employees are summarized in the graphic below.

\*On April 15, 2020, the Board voted to delay the first deadline to September 30, 2020 due to the COVID-19 emergency. Direct notices to employers and most advertisements were paused for Quarter 2.



| Employers | 3.6%  | 4.3% | 92.1% |
|-----------|-------|------|-------|
| Employees | 54.4% | 9.3% | 36.2% |