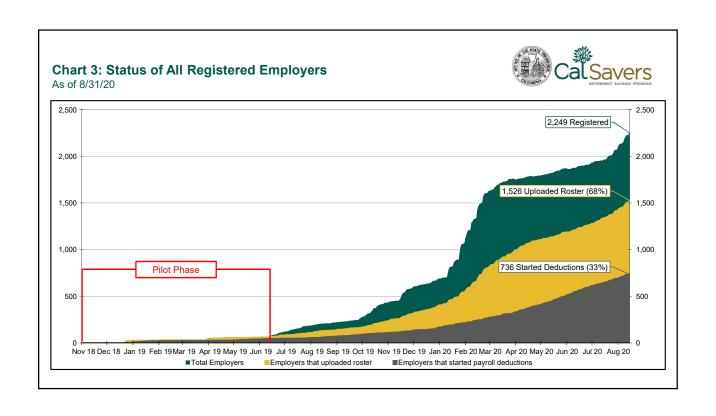

## Notes

\*Historic participation reports are available at: https://www.treasurer.ca.gov/calsavers/reports.asp

\*The Program opened for all eligible employers on July 1, 2019, following a limited seven-month pilot. The first round of notices to employers were sent in October 2019. The deadlines for employer compliance and the estimated shares of total volume of employers and employees are summarized in the graphic below.

\*On April 15, 2020, the Board voted to delay the first deadline to September 30, 2020 due to the COVID-19 emergency. Direct notices to employers and most advertisements were paused for Quarter 2.

| Employers | 3.6%  | 4.3% | 92.1% |
|-----------|-------|------|-------|
| Employees | 54.4% | 9.3% | 36.2% |