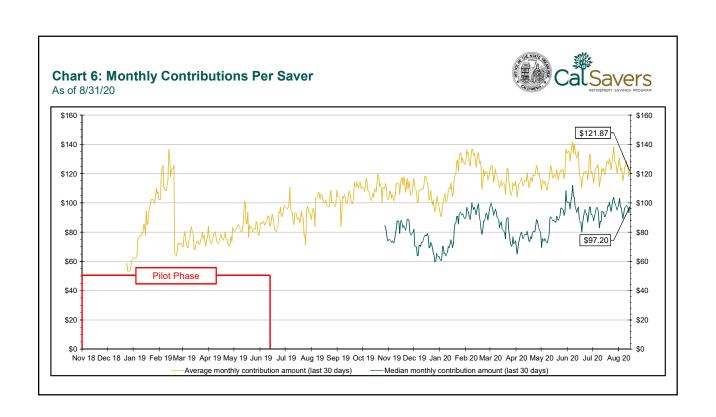

## CalSavers Retirement Savings Program Participation & Funding Snapshot Data as of 8/31/20

| Em                                                  | ployers                                                                                                                                                                                                                                                                            | 8/31/2020                                                                                                      | 7/31/2020                                                                                                      | Change                                                                                                    | % Change                                                          |
|-----------------------------------------------------|------------------------------------------------------------------------------------------------------------------------------------------------------------------------------------------------------------------------------------------------------------------------------------|----------------------------------------------------------------------------------------------------------------|----------------------------------------------------------------------------------------------------------------|-----------------------------------------------------------------------------------------------------------|-------------------------------------------------------------------|
| 1                                                   | Employers Registered                                                                                                                                                                                                                                                               | 2,249                                                                                                          | 1,957                                                                                                          | 292                                                                                                       | 14.9%                                                             |
| 2                                                   | Employers That Uploaded Roster                                                                                                                                                                                                                                                     | 1,526                                                                                                          | 1,339                                                                                                          | 187                                                                                                       | 14.0%                                                             |
| 3                                                   | Employers That Started Payroll Deductions                                                                                                                                                                                                                                          | 736                                                                                                            | 645                                                                                                            | 91                                                                                                        | 14.1%                                                             |
| 4                                                   | Employers That Reported Exemption                                                                                                                                                                                                                                                  | 3,047                                                                                                          | 2,756                                                                                                          | 291                                                                                                       | 10.6%                                                             |
| Participants                                        |                                                                                                                                                                                                                                                                                    |                                                                                                                |                                                                                                                |                                                                                                           |                                                                   |
| 5                                                   | Funded Accounts                                                                                                                                                                                                                                                                    | 22,093                                                                                                         | 19,060                                                                                                         | 3,033                                                                                                     | 15.9%                                                             |
| 6                                                   | Accounts Enrolled, 1st Contribution Pending                                                                                                                                                                                                                                        | 33,499                                                                                                         | 27,360                                                                                                         | 6,139                                                                                                     | 22.4%                                                             |
| 7                                                   | Payroll Contributing Accounts                                                                                                                                                                                                                                                      | 23,447                                                                                                         | 20,153                                                                                                         | 3,294                                                                                                     | 16.3%                                                             |
| 8                                                   | Enrollment Pending Accounts (within 30 day opt-out window, no action yet)                                                                                                                                                                                                          | 34,388                                                                                                         | 14,680                                                                                                         | 19,708                                                                                                    | 134.3%                                                            |
|                                                     | F" " 0.10.1D.1                                                                                                                                                                                                                                                                     | 33.57%                                                                                                         | 31.54%                                                                                                         | 2.03%                                                                                                     | 6.4%                                                              |
| 9                                                   | Effective Opt-Out Rate                                                                                                                                                                                                                                                             | 33.57%                                                                                                         | 31.34%                                                                                                         | 2.0070                                                                                                    | 0.170                                                             |
| Fui                                                 | nding                                                                                                                                                                                                                                                                              | 1                                                                                                              | · · · · · · · · · · · · · · · · · · ·                                                                          | 1                                                                                                         |                                                                   |
| <b>Fu</b> i                                         | nding Total Assets                                                                                                                                                                                                                                                                 | \$8,746,853.59                                                                                                 | \$6,885,596.45                                                                                                 | \$1,861,257.14                                                                                            | 27.0%                                                             |
| 10<br>11                                            | nding Total Assets Average Funded Account Balance                                                                                                                                                                                                                                  | \$8,746,853.59<br>\$395.91                                                                                     | \$6,885,596.45<br>\$361.26                                                                                     | \$1,861,257.14<br>\$34.65                                                                                 | 27.0%<br>9.6%                                                     |
| <b>Fu</b> i                                         | nding Total Assets                                                                                                                                                                                                                                                                 | \$8,746,853.59                                                                                                 | \$6,885,596.45                                                                                                 | \$1,861,257.14                                                                                            | 27.0%                                                             |
| 10<br>11                                            | nding Total Assets Average Funded Account Balance                                                                                                                                                                                                                                  | \$8,746,853.59<br>\$395.91                                                                                     | \$6,885,596.45<br>\$361.26                                                                                     | \$1,861,257.14<br>\$34.65                                                                                 | 27.0%<br>9.6%                                                     |
| 10<br>11<br>12                                      | Total Assets Average Funded Account Balance Total Contributions Amount                                                                                                                                                                                                             | \$8,746,853.59<br>\$395.91<br>\$9,308,080.55                                                                   | \$6,885,596.45<br>\$361.26<br>\$7,388,697.59                                                                   | \$1,861,257.14<br>\$34.65<br>\$1,919,382.96                                                               | 27.0%<br>9.6%<br>26.0%                                            |
| 10<br>11<br>12<br>13                                | Total Assets Average Funded Account Balance Total Contributions Amount Monthly Contributions (last 30 days)                                                                                                                                                                        | \$8,746,853.59<br>\$395.91<br>\$9,308,080.55<br>\$1,919,382.96                                                 | \$6,885,596.45<br>\$361.26<br>\$7,388,697.59<br>\$1,732,869.57                                                 | \$1,861,257.14<br>\$34.65<br>\$1,919,382.96<br>\$186,513.39                                               | 27.0%<br>9.6%<br>26.0%<br>10.8%                                   |
| 10<br>11<br>12<br>13<br>14                          | Total Assets Average Funded Account Balance Total Contributions Amount Monthly Contributions (last 30 days) Average Monthly Contribution Amount (last 30 days)                                                                                                                     | \$8,746,853.59<br>\$395.91<br>\$9,308,080.55<br>\$1,919,382.96<br>\$121.87                                     | \$6,885,596.45<br>\$361.26<br>\$7,388,697.59<br>\$1,732,869.57<br>\$123.28                                     | \$1,861,257.14<br>\$34.65<br>\$1,919,382.96<br>\$186,513.39<br>-\$1.41                                    | 27.0%<br>9.6%<br>26.0%<br>10.8%<br>-1.1%                          |
| Fui<br>10<br>11<br>12<br>13<br>14<br>15             | Total Assets Average Funded Account Balance Total Contributions Amount Monthly Contributions (last 30 days) Average Monthly Contribution Amount (last 30 days) Median Monthly Contribution Amount (last 30 days)                                                                   | \$8,746,853.59<br>\$395.91<br>\$9,308,080.55<br>\$1,919,382.96<br>\$121.87<br>\$97.20                          | \$6,885,596.45<br>\$361.26<br>\$7,388,697.59<br>\$1,732,869.57<br>\$123.28<br>\$93.67                          | \$1,861,257.14<br>\$34.65<br>\$1,919,382.96<br>\$186,513.39<br>-\$1.41<br>\$3.53                          | 27.0%<br>9.6%<br>26.0%<br>10.8%<br>-1.1%<br>3.8%                  |
| Fui<br>10<br>11<br>12<br>13<br>14<br>15<br>16       | Total Assets Average Funded Account Balance Total Contributions Amount Monthly Contributions (last 30 days) Average Monthly Contribution Amount (last 30 days) Median Monthly Contribution Amount (last 30 days) Average Contribution Rate (funded accounts)                       | \$8,746,853.59<br>\$395.91<br>\$9,308,080.55<br>\$1,919,382.96<br>\$121.87<br>\$97.20<br>5.03%                 | \$6,885,596.45<br>\$361.26<br>\$7,388,697.59<br>\$1,732,869.57<br>\$123.28<br>\$93.67<br>5.02%                 | \$1,861,257.14<br>\$34.65<br>\$1,919,382.96<br>\$186,513.39<br>-\$1.41<br>\$3.53<br>0.00%                 | 27.0%<br>9.6%<br>26.0%<br>10.8%<br>-1.1%<br>3.8%<br>0.1%          |
| Fui<br>10<br>11<br>12<br>13<br>14<br>15<br>16<br>17 | Total Assets Average Funded Account Balance Total Contributions Amount Monthly Contributions (last 30 days) Average Monthly Contribution Amount (last 30 days) Median Monthly Contribution Amount (last 30 days) Average Contribution Rate (funded accounts) Amount of Withdrawals | \$8,746,853.59<br>\$395.91<br>\$9,308,080.55<br>\$1,919,382.96<br>\$121.87<br>\$97.20<br>5.03%<br>\$758,578.35 | \$6,885,596.45<br>\$361.26<br>\$7,388,697.59<br>\$1,732,869.57<br>\$123.28<br>\$93.67<br>5.02%<br>\$622,385.02 | \$1,861,257.14<br>\$34.65<br>\$1,919,382.96<br>\$186,513.39<br>-\$1.41<br>\$3.53<br>0.00%<br>\$136,193.33 | 27.0%<br>9.6%<br>26.0%<br>10.8%<br>-1.1%<br>3.8%<br>0.1%<br>21.9% |