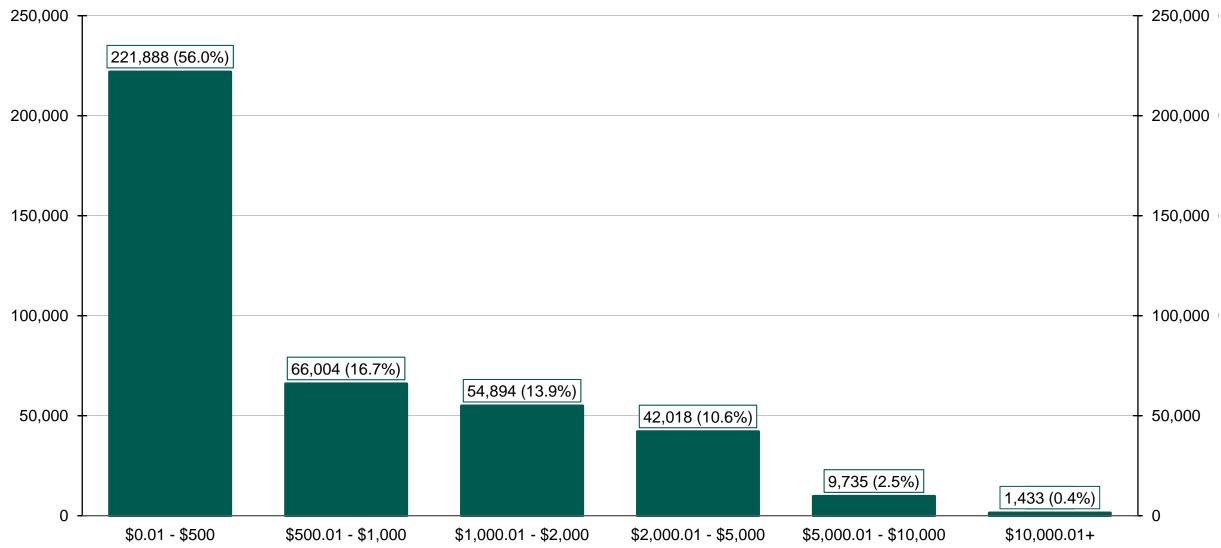

RETIREMENT SAVINGS PROGRAM



# Chart 2: Total Assets

As of 12/31/2022



\$380 - \$380 (suoilliiW) \$340 \$320 - \$360 (Millions) - \$320 ) \$300 - \$300 \$280 - \$280 \$260 - \$260 \$240 - \$240 \$220 - \$220 \$200 - \$200 \$180· - \$180 \$160· - \$160 \$140· - \$140 \$120 - \$120 \$100· - \$100 \$80· - \$80 \$60 - \$60 \$40 - \$40 \$20 - \$20 \$0 \$0 Aug 22-Apr 22 -Sep 22-Oct 22 -Dec 22-May 22-Jul 22 -Nov 18-Apr 20 -Sep 20-Nov 20-Dec 20-Mar 21 -Mar 22 -Nov 22-Aug 19-May 20-Aug 20-May 21-Aug 21-Sep 19 Oct 19 Nov 19-Dec 19-Jan 20 Feb 20 Mar 20 Jun 20 Jul 20 Oct 20 Jan 21 Feb 21 Apr 21 Jun 21 Jul 21 Sep 21 Oct 21 Nov 21 Dec 21 Jan 22 Feb 22 Jun 22 Jul 19

# Chart 3: Average Funded Account Balance

As of 12/31/2022



### Chart 4: Distribution of Accounts by Balance As of 12/31/2022





### Chart 5: Monthly Contributions Per Saver As of 12/31/2022



\$200 - \$200 \$180 -\$180 \$160 -\$160 \$140 -\$140 \$120 -\$120 \$100 -\$100 \$80 - \$80 \$60 - \$60 \$40 - \$40 \$20 - \$20 \$0 -- \$0 June 22 Nov 18 Aug 20 Nov 20 Dec 20 May 22 July 22 Aug 22 Nov 22 May 20 Sep 20 Apr 22 Sep 22 Aug 19 Sep 19 Nov 19 Dec 19 Jan 20 Apr 20 Jun 20 May 21 Aug 21 Nov 21 Jan 22 Feb 22 Mar 22 Oct 22 Dec 22 Oct 19 Feb 20 Mar 20 Oct 20 Jan 21 Feb 21 Mar 21 Apr 21 Jun 21 Sep 21 Dec 21 Jul 19 Jul 20 Jul 21 Oct 21

Average monthly contribution amount (last 30 days) —Median monthly contribution amount (last 30 days) The Program operated a limited scope pilot from November 2018 through June 2019 prior to full statewide launch on July 1, 2019.

### Chart 6: Status of All Registered Employers As of 12/31/