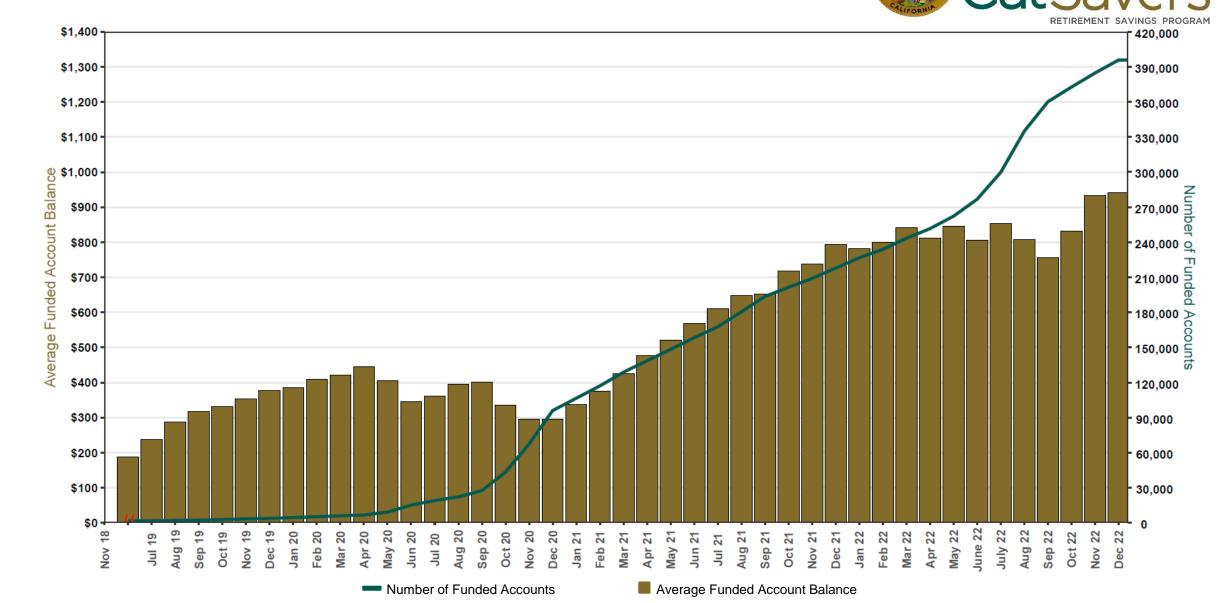

# Chart 3: Average Funded Account Balance

As of 12/31/2022

#### Participants

| 6  | Funded Accounts               | 395,972 | 384,836 | 11,136 | 2.9%  |
|----|-------------------------------|---------|---------|--------|-------|
| 7  | Payroll Contributing Accounts | 428,534 | 416,670 | 11,864 | 2.8%  |
| 8  | Multiple Employer Accounts    | 223,640 | 214,777 | 8,863  | 4.1%  |
| 9  | Self-Enrolled Funded Accounts | 1,284   | 1,255   | 29     | 2.3%  |
| 10 | Effective Opt-Out Rate        | 36.84%  | 36.95%  | -0.11% | -0.3% |

#### Funding

| \$372,979,988 | \$359,143,381                                                                        | \$13,836,607                                                                                                                                  | 3.9%                                                                                                                                                                                                |
|---------------|--------------------------------------------------------------------------------------|-----------------------------------------------------------------------------------------------------------------------------------------------|-----------------------------------------------------------------------------------------------------------------------------------------------------------------------------------------------------|
| \$942         | \$933                                                                                | \$9                                                                                                                                           | 0.9%                                                                                                                                                                                                |
| \$473,985,470 | \$442,066,663                                                                        | \$31,918,807                                                                                                                                  | 7.2%                                                                                                                                                                                                |
| \$169         | \$168                                                                                | \$1                                                                                                                                           | 0.3%                                                                                                                                                                                                |
| \$130         | \$133                                                                                | -\$3                                                                                                                                          | -2.4%                                                                                                                                                                                               |
| 5.07%         | 5.07%                                                                                | 0.00%                                                                                                                                         | 0.0%                                                                                                                                                                                                |
| \$68,275,908  | \$63,188,768                                                                         | \$5,087,140                                                                                                                                   | 8.1%                                                                                                                                                                                                |
| 62,713        | 59,985                                                                               | 2,728                                                                                                                                         | 4.5%                                                                                                                                                                                                |
| 6,864         | 6,357                                                                                | 507                                                                                                                                           | 8.0%                                                                                                                                                                                                |
| 14.63%        | 14.40%                                                                               | 0.24%                                                                                                                                         | 1.7%                                                                                                                                                                                                |
|               | \$942<br>\$473,985,470<br>\$169<br>\$130<br>5.07%<br>\$68,275,908<br>62,713<br>6,864 | \$942 \$933   \$473,985,470 \$442,066,663   \$169 \$168   \$130 \$133   5.07% 5.07%   \$68,275,908 \$63,188,768   62,713 59,985   6,864 6,357 | \$942 \$933 \$9   \$473,985,470 \$442,066,663 \$31,918,807   \$169 \$168 \$1   \$130 \$133 -\$3   5.07% 5.07% 0.00%   \$68,275,908 \$63,188,768 \$5,087,140   62,713 59,985 2,728   6,864 6,357 507 |