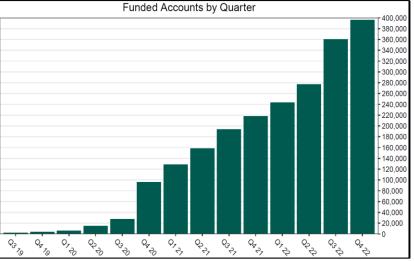

#### Participants

| 6  | Funded Accounts               | 395,972 | 384,836 | 11,136 | 2.9%  |
|----|-------------------------------|---------|---------|--------|-------|
| 7  | Payroll Contributing Accounts | 428,534 | 416,670 | 11,864 | 2.8%  |
| 8  | Multiple Employer Accounts    | 223,640 | 214,777 | 8,863  | 4.1%  |
| 9  | Self-Enrolled Funded Accounts | 1,284   | 1,255   | 29     | 2.3%  |
| 10 | Effective Opt-Out Rate        | 36.84%  | 36.95%  | -0.11% | -0.3% |

### **Chart 1: Funded Accounts** As of 12/31/2022

RETIREMENT SAVINGS PROGRAM