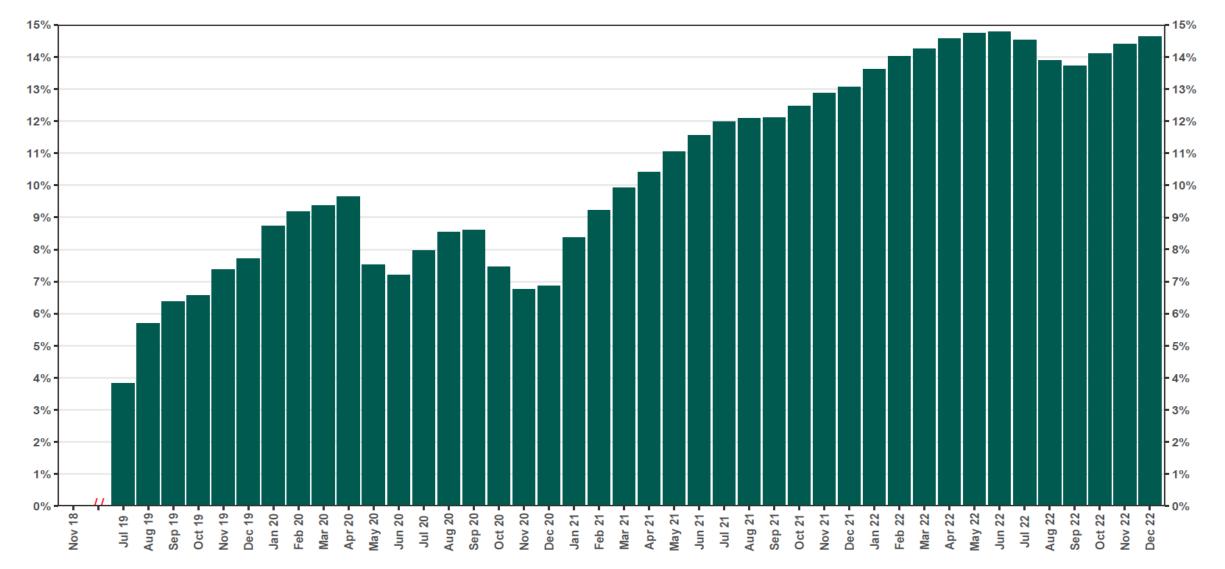

## Chart 8: Accounts w/a Full Withdrawal as % of Payroll Contributing Accounts As of 12/31/2022

1. The withdrawal rate is calculated as Accounts with a full withdrawal as a percent of Payroll Contributing Accounts

2. Employer size is recalculated annually based on data obtained from the Employment Development Department. Data in the table above reflects the recalculation based on 2021 EDD reports.