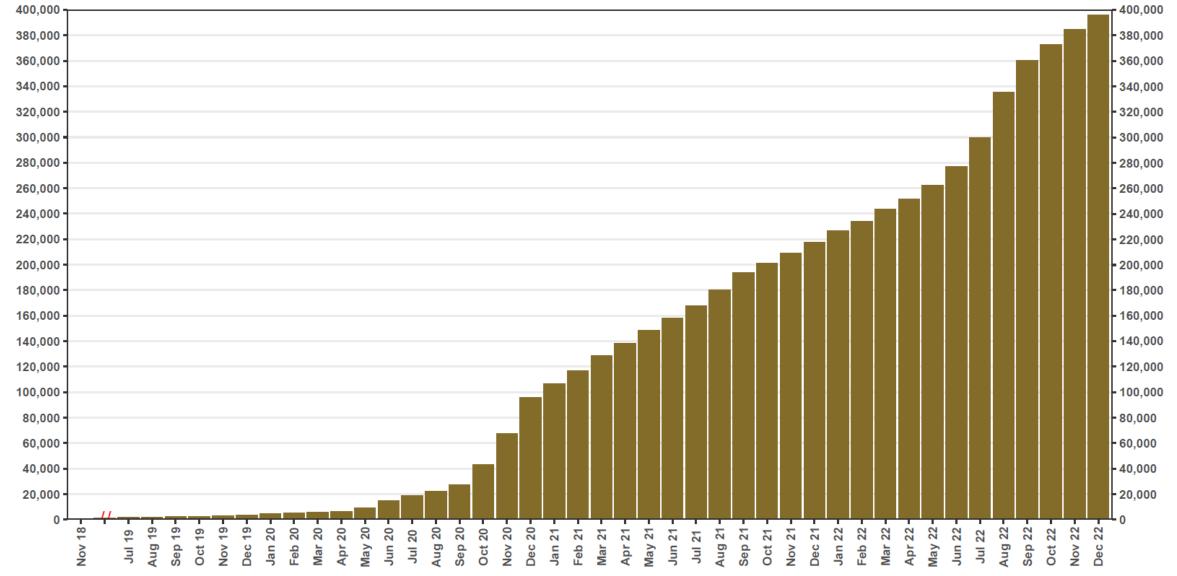

3. Early Action refers to employers who registered or reported an exemption prior to any notifications distribution and their deadline is 12/31/23.

Registered Employers by Quarter