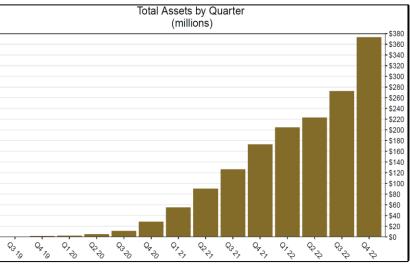

#### Funding

| \$372,979,988 | \$359,143,381                                                                        | \$13,836,607                                                                                                                                  | 3.9%                                                                                                                                                                                                |
|---------------|--------------------------------------------------------------------------------------|-----------------------------------------------------------------------------------------------------------------------------------------------|-----------------------------------------------------------------------------------------------------------------------------------------------------------------------------------------------------|
| \$942         | \$933                                                                                | \$9                                                                                                                                           | 0.9%                                                                                                                                                                                                |
| \$473,985,470 | \$442,066,663                                                                        | \$31,918,807                                                                                                                                  | 7.2%                                                                                                                                                                                                |
| \$169         | \$168                                                                                | \$1                                                                                                                                           | 0.3%                                                                                                                                                                                                |
| \$130         | \$133                                                                                | -\$3                                                                                                                                          | -2.4%                                                                                                                                                                                               |
| 5.07%         | 5.07%                                                                                | 0.00%                                                                                                                                         | 0.0%                                                                                                                                                                                                |
| \$68,275,908  | \$63,188,768                                                                         | \$5,087,140                                                                                                                                   | 8.1%                                                                                                                                                                                                |
| 62,713        | 59,985                                                                               | 2,728                                                                                                                                         | 4.5%                                                                                                                                                                                                |
| 6,864         | 6,357                                                                                | 507                                                                                                                                           | 8.0%                                                                                                                                                                                                |
| 14.63%        | 14.40%                                                                               | 0.24%                                                                                                                                         | 1.7%                                                                                                                                                                                                |
|               | \$942<br>\$473,985,470<br>\$169<br>\$130<br>5.07%<br>\$68,275,908<br>62,713<br>6,864 | \$942 \$933   \$473,985,470 \$442,066,663   \$169 \$168   \$130 \$133   5.07% 5.07%   \$68,275,908 \$63,188,768   62,713 59,985   6,864 6,357 | \$942 \$933 \$9   \$473,985,470 \$442,066,663 \$31,918,807   \$169 \$168 \$1   \$130 \$133 -\$3   5.07% 5.07% 0.00%   \$68,275,908 \$63,188,768 \$5,087,140   62,713 59,985 2,728   6,864 6,357 507 |

# Chart 2: Total Assets

As of 12/31/2022

\$380 - \$380 (suoilliiW) \$340 \$320 - \$360 (Millions) - \$320 ) \$300 - \$300 \$280 - \$280 \$260 - \$260 \$240 - \$240 \$220 - \$220 \$200 - \$200 \$180· - \$180 \$160· - \$160 \$140· - \$140 \$120 - \$120 \$100· - \$100 \$80· - \$80 \$60 - \$60 \$40 - \$40 \$20 - \$20 \$0 \$0 Aug 22-Apr 22 -Sep 22-Oct 22 -Dec 22-May 22-Jul 22 -Nov 18-Apr 20 -Sep 20-Nov 20-Dec 20-Mar 21 -Mar 22 -Nov 22-Aug 19-May 20-Aug 20-May 21-Aug 21-Sep 19 Oct 19 Nov 19-Dec 19-Jan 20 Feb 20 Mar 20 Jun 20 Jul 20 Oct 20 Jan 21 Feb 21 Apr 21 Jun 21 Jul 21 Sep 21 Oct 21 Nov 21 Dec 21 Jan 22 Feb 22 Jun 22 Jul 19