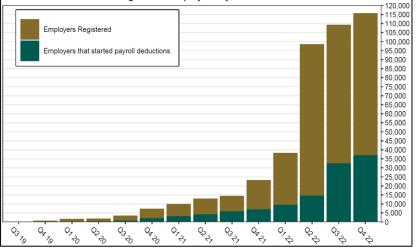

CalSavers Retirement Savings Program Participation & Funding Snapshot as of 12/31/2022

| Employers |                                                 | 12/31/2022 | 11/30/2022 | Change | % Change |
|-----------|-------------------------------------------------|------------|------------|--------|----------|
| 1 Em      | nployers Registered                             | 115,705    | 112,452    | 3,253  | 2.9%     |
| 2 Em      | nployers That Uploaded Roster                   | 94,552     | 92,165     | 2,387  | 2.6%     |
| 3 Em      | nployers That Started Payroll Deductions        | 37,017     | 35,717     | 1,300  | 3.6%     |
| 4 Em      | nployers Facilitating Deductions (last 90 days) | 33,802     | 33,099     | 703    | 2.1%     |
| 5 Exe     | empted Employers                                | 119,103    | 117,576    | 1,527  | 1.3%     |

### Chart 6: Status of All Registered Employers As of 12/31/2022

120,000 120,000 115,000 - 115,000 - 110,000 110,000 105,000 - 105,000 100,000 - 100,000 95,000 -95,000 90,000 - 90,000 85,000 - 85,000 80,000 - 80,000 75,000 -75,000 70,000 - 70,000 65,000 - 65,000 60,000 60,000 55,000 - 55,000 50,000 - 50,000 45,000 - 45.000 40,000 -40,000 35,000 - 35,000 30,000 - 30,000 Second Employer Deadline Third Employer Deadline First Employer Deadline (≥5 Employees) 25,000 (51-100 Employees) - 25,000 (>100 Employees) 20,000 - 20,000 15,000 - 15,000 10,000 - 10,000 5,000 5,000 0+ **+** 0 Nov 18-Aug 19 19 19 19 20 20 May 20 Jun 20 Aug 20 20 20 20 Jan 21 Mar 21 Apr 21 May 21 Jun 21 Aug 21 Sep 21 Nov 21 Jan 22 Feb 22 Apr 22 May 22 Jun 22 Jul 22 Aug 22 Sep 22 Oct 22 22 22 19 20 20 20 20 21 Jul 21 3 21 22 19 Dec Sep Oct Nov Jan Feb Mar Apr Sep Oct Nov Dec Feb Oct Dec Mar Nov Dec ۱٦ Jul

Employers Registered Employers that uploaded roster Employers that started payroll deductions