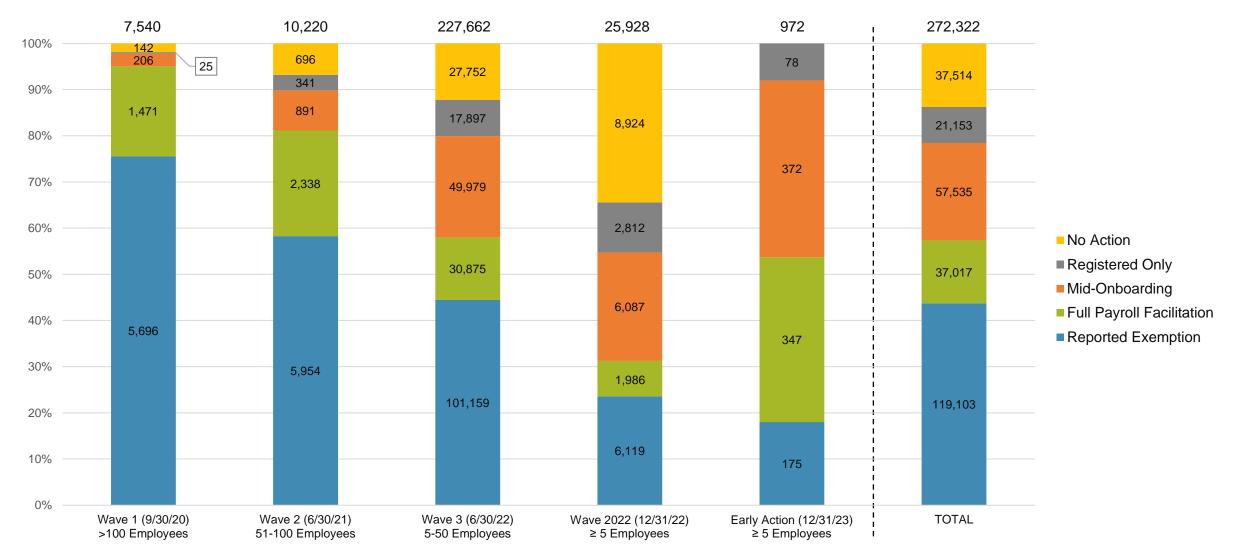

## **Chart 7: Employer Status by Wave**

As of 12/31/2022 Employer registration deadlines shown in parentheses

+ Early Action refers to employers who registered or reported an exemption prior to any notifications distribution and their deadline is 12/31/23.

#### Status of Estimated Eligible Employers by Wave

| Wave (Deadline)              | Employers<br>Registered | Employers<br>Exempted | Total Employers<br>Responded | Total Estimated<br>Eligible Employers^ | Employer<br>Response Rate |
|------------------------------|-------------------------|-----------------------|------------------------------|----------------------------------------|---------------------------|
| Wave 1 (9/30/20)             | 1,702                   | 5,696                 | 7,398                        | 7,540                                  | 98.1%                     |
| Wave 2 (6/30/21)             | 3,570                   | 5,954                 | 9,524                        | 10,220                                 | 93.2%                     |
| Wave 3 (6/30/22)             | 98,751                  | 101,159               | 199,910                      | 227,662                                | 87.8%                     |
| Wave 2022 (12/31/22)         | 10,885                  | 6,119                 | 17,004                       | 25,928                                 | 65.6%                     |
| Subtotal Post-Deadline Waves | 114,908                 | 118,928               | 233,836                      | 271,350                                | 86.2%                     |
| Early Action+ (12/31/23)     | 797                     | 175                   | 972                          | N/A                                    | N/A                       |
| Total                        | 115,705                 | 119,103               | 234,808                      | 271,350                                | 86.5%                     |

3. Early Action refers to employers who registered or reported an exemption prior to any notifications distribution and their deadline is 12/31/23.

Registered Employers by Quarter