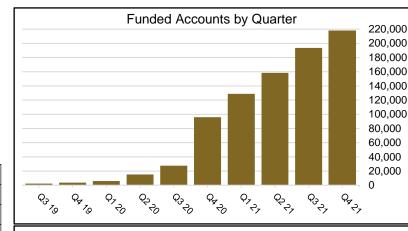

## **Participants**

| 5 | Funded Accounts               | 217,892 | 209,033 | 8,859  | 4.2%  |
|---|-------------------------------|---------|---------|--------|-------|
| 6 | Payroll Contributing Accounts | 234,842 | 225,179 | 9,663  | 4.3%  |
| 7 | Multiple Employer Accounts    | 76,241  | 71,062  | 5,179  | 7.3%  |
| 8 | Self-Enrolled Funded Accounts | 766     | 700     | 66     | 9.4%  |
| 9 | Effective Opt-Out Rate        | 29.74%  | 29.79%  | -0.05% | -0.2% |