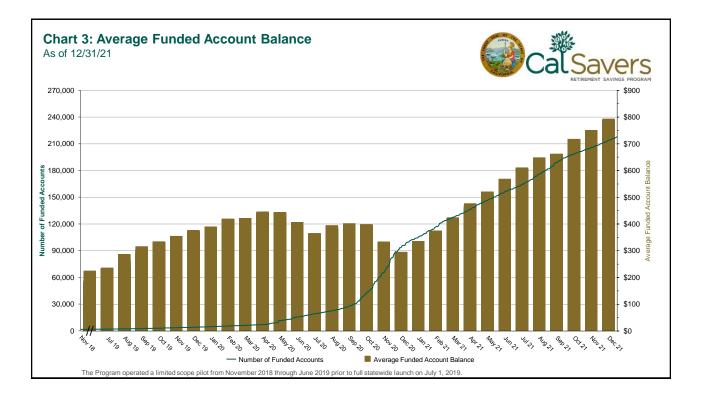

## **Participants**

| 5 | Funded Accounts               | 217,892 | 209,033 | 8,859  | 4.2%  |
|---|-------------------------------|---------|---------|--------|-------|
| 6 | Payroll Contributing Accounts | 234,842 | 225,179 | 9,663  | 4.3%  |
| 7 | Multiple Employer Accounts    | 76,241  | 71,062  | 5,179  | 7.3%  |
| 8 | Self-Enrolled Funded Accounts | 766     | 700     | 66     | 9.4%  |
| 9 | Effective Opt-Out Rate        | 29.74%  | 29.79%  | -0.05% | -0.2% |

## Funding

| \$173,022,007 | \$154,303,495                                                                        | \$18,718,512                                                                                                      | 12.1%                                                                                                                                                          |
|---------------|--------------------------------------------------------------------------------------|-------------------------------------------------------------------------------------------------------------------|----------------------------------------------------------------------------------------------------------------------------------------------------------------|
| \$794         | \$738                                                                                | \$56                                                                                                              | 7.6%                                                                                                                                                           |
| \$186,563,486 | \$170,145,400                                                                        | \$16,418,086                                                                                                      | 9.6%                                                                                                                                                           |
| \$150         | \$147                                                                                | \$3                                                                                                               | 1.7%                                                                                                                                                           |
| \$119         | \$119                                                                                | \$0                                                                                                               | -0.4%                                                                                                                                                          |
| 5.02%         | 5.02%                                                                                | 0.00%                                                                                                             | 0.0%                                                                                                                                                           |
| \$20,493,838  | \$18,105,870                                                                         | \$2,387,968                                                                                                       | 13.2%                                                                                                                                                          |
| 30,686        | 28,973                                                                               | 1,713                                                                                                             | 5.9%                                                                                                                                                           |
| 2,237         | 1,995                                                                                | 242                                                                                                               | 12.1%                                                                                                                                                          |
| 13.07%        | 12.87%                                                                               | 0.20%                                                                                                             | 1.6%                                                                                                                                                           |
|               | \$794<br>\$186,563,486<br>\$150<br>\$119<br>5.02%<br>\$20,493,838<br>30,686<br>2,237 | \$794\$738\$186,563,486\$170,145,400\$150\$147\$119\$119\$.02%5.02%\$20,493,838\$18,105,87030,68628,9732,2371,995 | \$794\$738\$56\$186,563,486\$170,145,400\$16,418,086\$150\$147\$3\$119\$119\$05.02%5.02%0.00%\$20,493,838\$18,105,870\$2,387,96830,68628,9731,7132,2371,995242 |