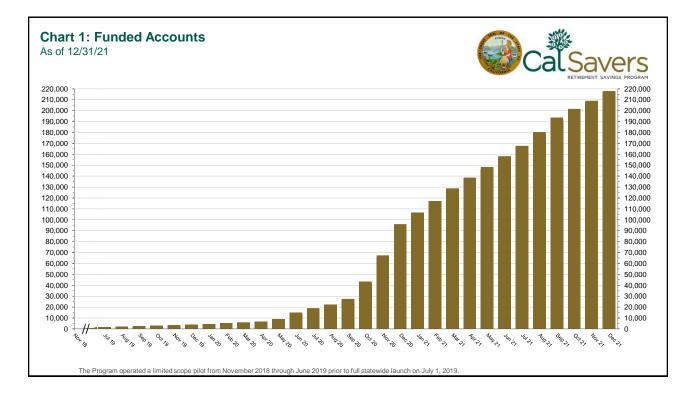

## **Participants**

| 5 | Funded Accounts               | 217,892 | 209,033 | 8,859  | 4.2%  |
|---|-------------------------------|---------|---------|--------|-------|
| 6 | Payroll Contributing Accounts | 234,842 | 225,179 | 9,663  | 4.3%  |
| 7 | Multiple Employer Accounts    | 76,241  | 71,062  | 5,179  | 7.3%  |
| 8 | Self-Enrolled Funded Accounts | 766     | 700     | 66     | 9.4%  |
| 9 | Effective Opt-Out Rate        | 29.74%  | 29.79%  | -0.05% | -0.2% |