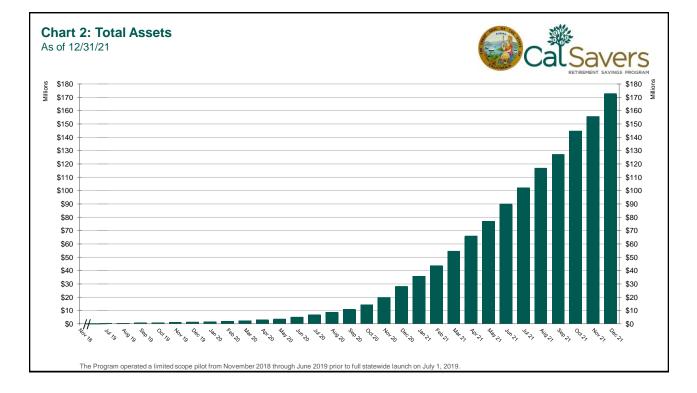

## Funding

| \$173,022,007 | \$154,303,495                                                                        | \$18,718,512                                                                                                      | 12.1%                                                                                                                                                          |
|---------------|--------------------------------------------------------------------------------------|-------------------------------------------------------------------------------------------------------------------|----------------------------------------------------------------------------------------------------------------------------------------------------------------|
| \$794         | \$738                                                                                | \$56                                                                                                              | 7.6%                                                                                                                                                           |
| \$186,563,486 | \$170,145,400                                                                        | \$16,418,086                                                                                                      | 9.6%                                                                                                                                                           |
| \$150         | \$147                                                                                | \$3                                                                                                               | 1.7%                                                                                                                                                           |
| \$119         | \$119                                                                                | \$0                                                                                                               | -0.4%                                                                                                                                                          |
| 5.02%         | 5.02%                                                                                | 0.00%                                                                                                             | 0.0%                                                                                                                                                           |
| \$20,493,838  | \$18,105,870                                                                         | \$2,387,968                                                                                                       | 13.2%                                                                                                                                                          |
| 30,686        | 28,973                                                                               | 1,713                                                                                                             | 5.9%                                                                                                                                                           |
| 2,237         | 1,995                                                                                | 242                                                                                                               | 12.1%                                                                                                                                                          |
| 13.07%        | 12.87%                                                                               | 0.20%                                                                                                             | 1.6%                                                                                                                                                           |
|               | \$794<br>\$186,563,486<br>\$150<br>\$119<br>5.02%<br>\$20,493,838<br>30,686<br>2,237 | \$794\$738\$186,563,486\$170,145,400\$150\$147\$119\$119\$.02%5.02%\$20,493,838\$18,105,87030,68628,9732,2371,995 | \$794\$738\$56\$186,563,486\$170,145,400\$16,418,086\$150\$147\$3\$119\$119\$05.02%5.02%0.00%\$20,493,838\$18,105,870\$2,387,96830,68628,9731,7132,2371,995242 |