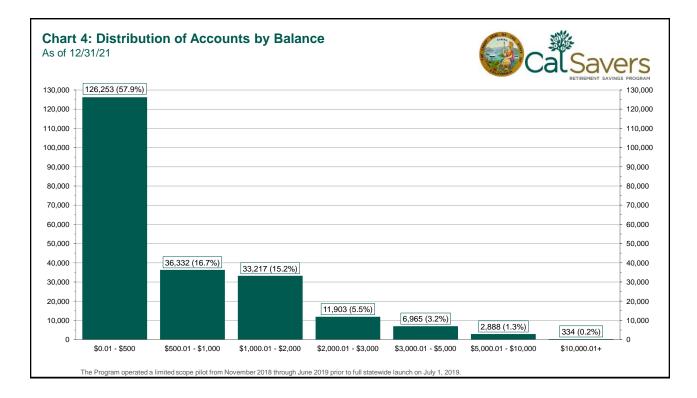

## **Participants**

| 5 | Funded Accounts               | 217,892 | 209,033 | 8,859  | 4.2%  |
|---|-------------------------------|---------|---------|--------|-------|
| 6 | Payroll Contributing Accounts | 234,842 | 225,179 | 9,663  | 4.3%  |
| 7 | Multiple Employer Accounts    | 76,241  | 71,062  | 5,179  | 7.3%  |
| 8 | Self-Enrolled Funded Accounts | 766     | 700     | 66     | 9.4%  |
| 9 | Effective Opt-Out Rate        | 29.74%  | 29.79%  | -0.05% | -0.2% |