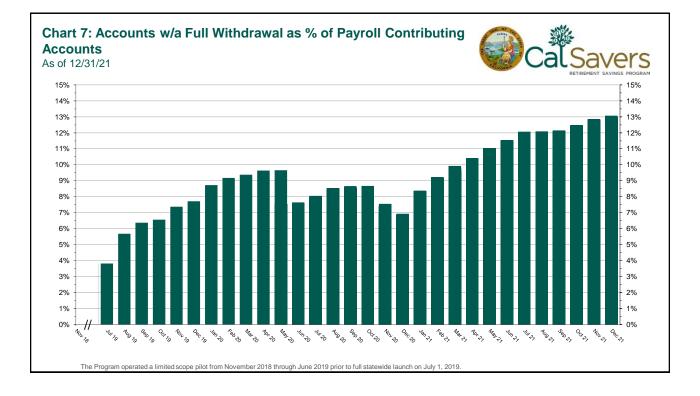

## Funding

| \$173,022,007 | \$154,303,495                                                                        | \$18,718,512                                                                                                      | 12.1%                                                                                                                                                          |
|---------------|--------------------------------------------------------------------------------------|-------------------------------------------------------------------------------------------------------------------|----------------------------------------------------------------------------------------------------------------------------------------------------------------|
| \$794         | \$738                                                                                | \$56                                                                                                              | 7.6%                                                                                                                                                           |
| \$186,563,486 | \$170,145,400                                                                        | \$16,418,086                                                                                                      | 9.6%                                                                                                                                                           |
| \$150         | \$147                                                                                | \$3                                                                                                               | 1.7%                                                                                                                                                           |
| \$119         | \$119                                                                                | \$0                                                                                                               | -0.4%                                                                                                                                                          |
| 5.02%         | 5.02%                                                                                | 0.00%                                                                                                             | 0.0%                                                                                                                                                           |
| \$20,493,838  | \$18,105,870                                                                         | \$2,387,968                                                                                                       | 13.2%                                                                                                                                                          |
| 30,686        | 28,973                                                                               | 1,713                                                                                                             | 5.9%                                                                                                                                                           |
| 2,237         | 1,995                                                                                | 242                                                                                                               | 12.1%                                                                                                                                                          |
| 13.07%        | 12.87%                                                                               | 0.20%                                                                                                             | 1.6%                                                                                                                                                           |
|               | \$794<br>\$186,563,486<br>\$150<br>\$119<br>5.02%<br>\$20,493,838<br>30,686<br>2,237 | \$794\$738\$186,563,486\$170,145,400\$150\$147\$119\$119\$.02%5.02%\$20,493,838\$18,105,87030,68628,9732,2371,995 | \$794\$738\$56\$186,563,486\$170,145,400\$16,418,086\$150\$147\$3\$119\$119\$05.02%5.02%0.00%\$20,493,838\$18,105,870\$2,387,96830,68628,9731,7132,2371,995242 |

\*The withdrawal rate is calculated as Accounts with a full withdrawal as a percent of Payroll Contributing Accounts

^Employer size is recalculated annually based on data obtained from the Employment Development Department. Data in the table above reflects the recalculation based on 2020 EDD reports.