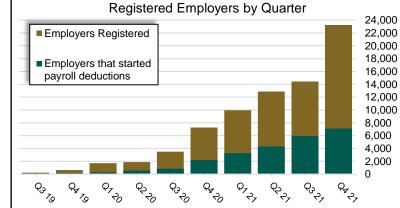

## CalSavers Retirement Savings Program Participation & Funding Snapshot as of 12/31/21

| Er | nployers                                  | 12/31/2021 | 11/30/2021 | Change | % Change |
|----|-------------------------------------------|------------|------------|--------|----------|
| 1  | Employers Registered                      | 23,203     | 21,191     | 2,012  | 9.5%     |
| 2  | Employers That Uploaded Roster            | 15,008     | 12,897     | 2,111  | 16.4%    |
| 3  | Employers That Started Payroll Deductions | 7,059      | 6,566      | 493    | 7.5%     |
| 4  | Exempted Employers                        | 58,220     | 57,053     | 1,167  | 2.0%     |