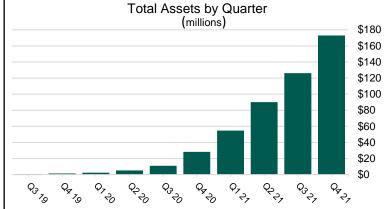

## Funding

| \$173,022,007 | \$154,303,495                                                                        | \$18,718,512                                                                                                      | 12.1%                                                                                                                                                          |
|---------------|--------------------------------------------------------------------------------------|-------------------------------------------------------------------------------------------------------------------|----------------------------------------------------------------------------------------------------------------------------------------------------------------|
| \$794         | \$738                                                                                | \$56                                                                                                              | 7.6%                                                                                                                                                           |
| \$186,563,486 | \$170,145,400                                                                        | \$16,418,086                                                                                                      | 9.6%                                                                                                                                                           |
| \$150         | \$147                                                                                | \$3                                                                                                               | 1.7%                                                                                                                                                           |
| \$119         | \$119                                                                                | \$0                                                                                                               | -0.4%                                                                                                                                                          |
| 5.02%         | 5.02%                                                                                | 0.00%                                                                                                             | 0.0%                                                                                                                                                           |
| \$20,493,838  | \$18,105,870                                                                         | \$2,387,968                                                                                                       | 13.2%                                                                                                                                                          |
| 30,686        | 28,973                                                                               | 1,713                                                                                                             | 5.9%                                                                                                                                                           |
| 2,237         | 1,995                                                                                | 242                                                                                                               | 12.1%                                                                                                                                                          |
| 13.07%        | 12.87%                                                                               | 0.20%                                                                                                             | 1.6%                                                                                                                                                           |
|               | \$794<br>\$186,563,486<br>\$150<br>\$119<br>5.02%<br>\$20,493,838<br>30,686<br>2,237 | \$794\$738\$186,563,486\$170,145,400\$150\$147\$119\$119\$.02%5.02%\$20,493,838\$18,105,87030,68628,9732,2371,995 | \$794\$738\$56\$186,563,486\$170,145,400\$16,418,086\$150\$147\$3\$119\$119\$05.02%5.02%0.00%\$20,493,838\$18,105,870\$2,387,96830,68628,9731,7132,2371,995242 |