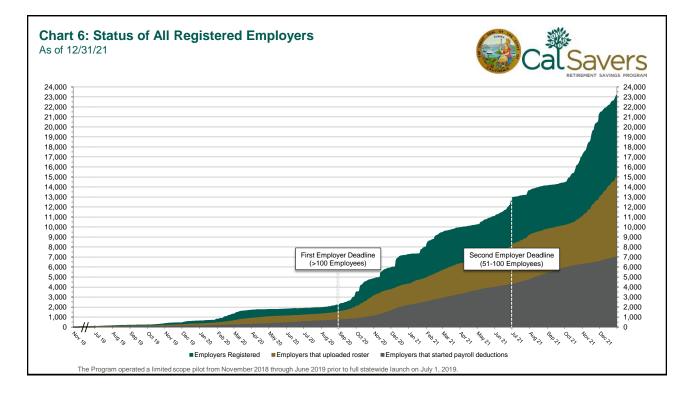

## CalSavers Retirement Savings Program Participation & Funding Snapshot as of 12/31/21

| Er | nployers                                  | 12/31/2021 | 11/30/2021 | Change | % Change |
|----|-------------------------------------------|------------|------------|--------|----------|
| 1  | Employers Registered                      | 23,203     | 21,191     | 2,012  | 9.5%     |
| 2  | Employers That Uploaded Roster            | 15,008     | 12,897     | 2,111  | 16.4%    |
| 3  | Employers That Started Payroll Deductions | 7,059      | 6,566      | 493    | 7.5%     |
| 4  | Exempted Employers                        | 58,220     | 57,053     | 1,167  | 2.0%     |

## Status of Estimated Eligible Employers by Wave

| Weye (Deedline)  | Employers Registered | Employers Exempted |        | Total Estimated     | Employer Response | oyer Response Employers Added Roster |                 | Employers Started Payroll |                 |
|------------------|----------------------|--------------------|--------|---------------------|-------------------|--------------------------------------|-----------------|---------------------------|-----------------|
| Wave (Deadline)  |                      |                    |        | Eligible Employers* | Rate              | Employers                            | % of Registered | Employers                 | % of Registered |
| Wave 1 (9/30/20) | 1,772                | 5,408              | 7,180  | 7,919               | 90.7%             | 1,670                                | 94.2%           | 1,368                     | 77.2%           |
| Wave 2 (6/30/21) | 3,512                | 5,088              | 8,600  | 11,211              | 76.7%             | 2,568                                | 73.1%           | 1,797                     | 51.2%           |
| Wave 3 (6/30/22) | 17,919               | 47,724             | 65,643 | 267,931             | 24.5%             | 10,770                               | 60.1%           | 3,894                     | 21.7%           |
| Total            | 23,203               | 58,220             | 81,423 | 287,061             | 28.4%             | 15,008                               | 64.7%           | 7,059                     | 30.4%           |