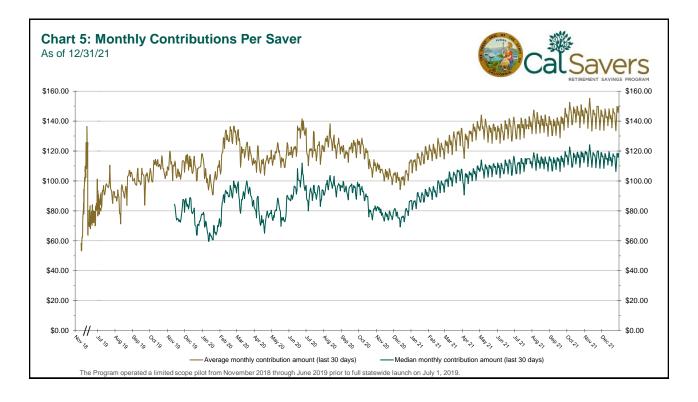

## Funding

| \$173,022,007 | \$154,303,495                                                                        | \$18,718,512                                                                                                      | 12.1%                                                                                                                                                          |
|---------------|--------------------------------------------------------------------------------------|-------------------------------------------------------------------------------------------------------------------|----------------------------------------------------------------------------------------------------------------------------------------------------------------|
| \$794         | \$738                                                                                | \$56                                                                                                              | 7.6%                                                                                                                                                           |
| \$186,563,486 | \$170,145,400                                                                        | \$16,418,086                                                                                                      | 9.6%                                                                                                                                                           |
| \$150         | \$147                                                                                | \$3                                                                                                               | 1.7%                                                                                                                                                           |
| \$119         | \$119                                                                                | \$0                                                                                                               | -0.4%                                                                                                                                                          |
| 5.02%         | 5.02%                                                                                | 0.00%                                                                                                             | 0.0%                                                                                                                                                           |
| \$20,493,838  | \$18,105,870                                                                         | \$2,387,968                                                                                                       | 13.2%                                                                                                                                                          |
| 30,686        | 28,973                                                                               | 1,713                                                                                                             | 5.9%                                                                                                                                                           |
| 2,237         | 1,995                                                                                | 242                                                                                                               | 12.1%                                                                                                                                                          |
| 13.07%        | 12.87%                                                                               | 0.20%                                                                                                             | 1.6%                                                                                                                                                           |
|               | \$794<br>\$186,563,486<br>\$150<br>\$119<br>5.02%<br>\$20,493,838<br>30,686<br>2,237 | \$794\$738\$186,563,486\$170,145,400\$150\$147\$119\$119\$.02%5.02%\$20,493,838\$18,105,87030,68628,9732,2371,995 | \$794\$738\$56\$186,563,486\$170,145,400\$16,418,086\$150\$147\$3\$119\$119\$05.02%5.02%0.00%\$20,493,838\$18,105,870\$2,387,96830,68628,9731,7132,2371,995242 |