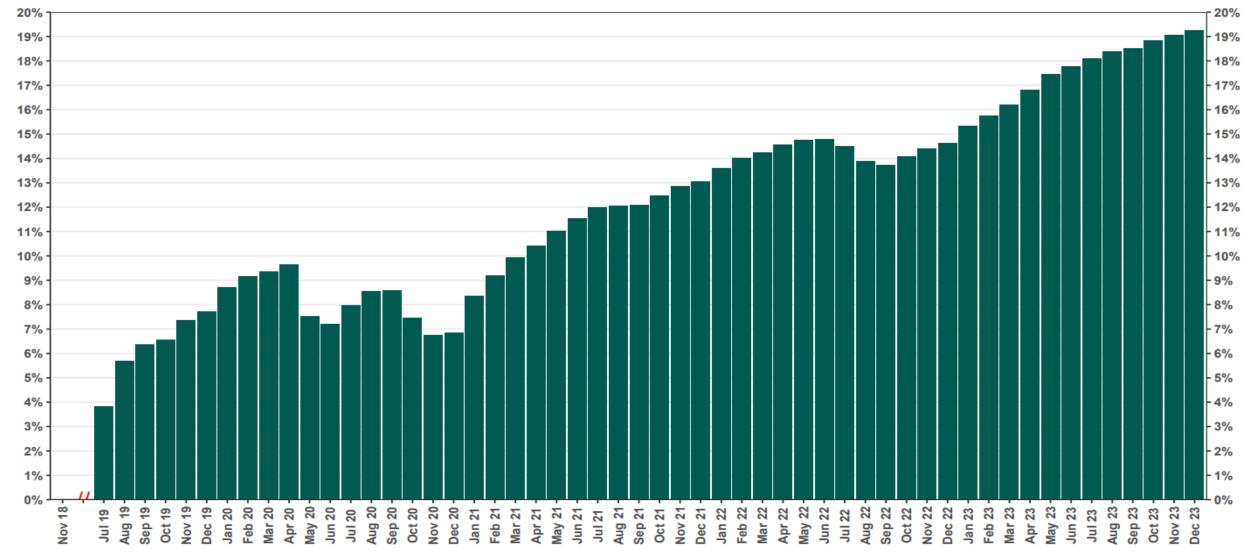

|







<sup>\*\*</sup> Withdrawal Rate is calculated as Accounts with a full withdrawal as a percent of Payroll Contributing Accounts

#### **Chart 1: Funded Accounts**





## **Chart 2: Total Assets (millions)**





## **Chart 3: Average Funded Account Balance**





**Chart 4: Distribution of Accounts by Balance** 





## **Chart 5: Monthly Contributions Per Saver**





## **Chart 6: Status of All Registered Employers**





## **Chart 7: Employer Status by Wave Deadline**

As of 12/31/2023



#### Post-Deadline Employers



#### **Newly Mandated Employers**



<sup>\*</sup> Early Action refers to employers who registered or reported an exemption prior to any notifications distribution.

# Chart 8: Accounts w/ Full Withdrawal as % of Payroll Contributing Accounts