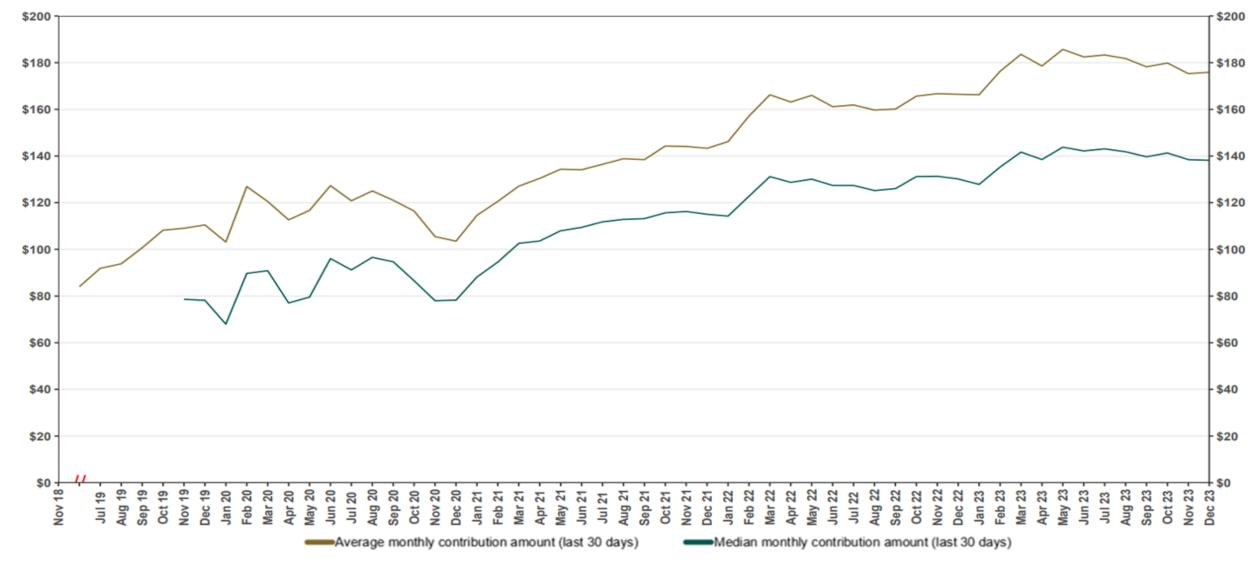

## **Chart 5: Monthly Contributions Per Saver**

#### Funding Amounts and Withdrawals

| Funding Amounts                     | 12/31/2023    | 11/30/2023    | Change       | Percentage<br>Change |
|-------------------------------------|---------------|---------------|--------------|----------------------|
| Total Assets                        | \$749,976,251 | \$688,601,053 | \$61,375,198 | 8.9%                 |
| Average Funded Account Balance      | \$1,565       | \$1,461       | \$104        | 7.1%                 |
| Total Contributions Amount          | \$864,267,764 | \$832,239,980 | \$32,027,784 | 3.8%                 |
| Average Monthly Contribution Amount | \$170         | \$176         | -\$6         | -3.4%                |
| Median Monthly Contribution Amount  | \$131         | \$140         | -\$9         | -6.4%                |
| Average Contribution Rate           | 5.13%         | 5.13%         | 0.00%        | 0.0%                 |
| Amount of Withdrawals               | \$166,271,026 | \$157,477,854 | \$8,793,172  | 5.6%                 |
| Accounts with a Full Withdrawal     | 101,772       | 99,156        | 2,616        | 2.6%                 |
| Accounts with a Partial Withdrawal  | 14,879        | 14,238        | 641          | 4.5%                 |
| Withdrawal Rate**                   | 19.26%        | 19.07%        | 0.19%        | 1.0%                 |