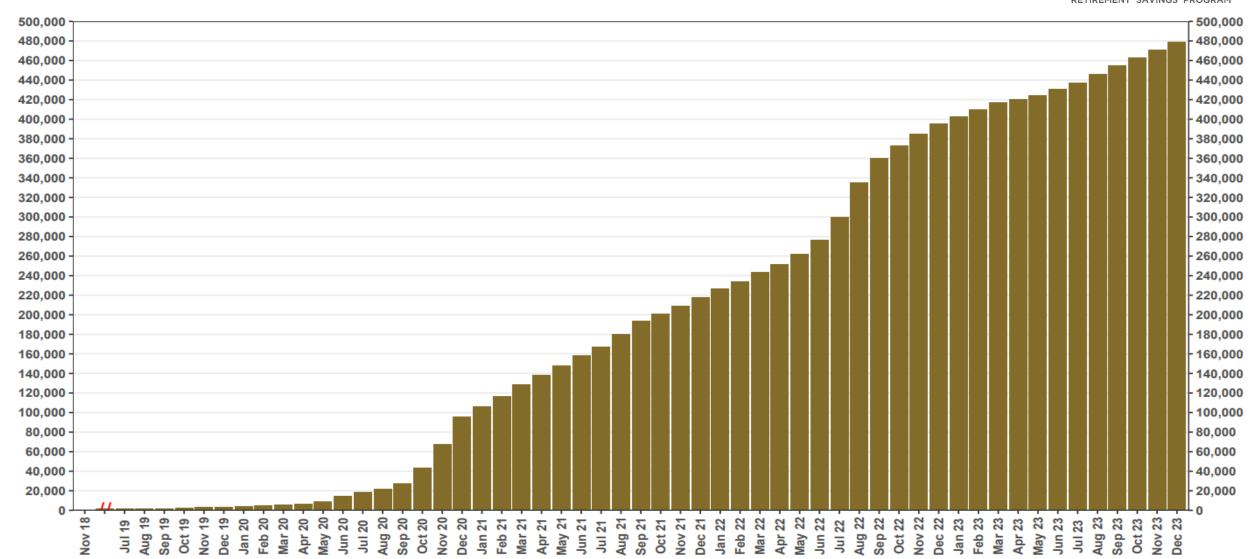

#### Participant Savings and Enrollment Changes

| Participant Account Status    | 12/31/2023 | 11/30/2023 | Change | Percentage Change |
|-------------------------------|------------|------------|--------|-------------------|
| Funded Accounts               | 479,370    | 471,303    | 8,067  | 1.7%              |
| Payroll Contributing Accounts | 528,444    | 519,859    | 8,585  | 1.7%              |
| Multiple Employer Accounts*   | 73,250     | 71,618     | 1,632  | 2.3%              |
| Self-Enrolled Funded Accounts | 1,564      | 1,551      | 13     | 0.8%              |
| Effective Opt-Out Rate        | 36.85%     | 37.04%     | -0.19% | -0.5%             |

#### **Chart 1: Funded Accounts**