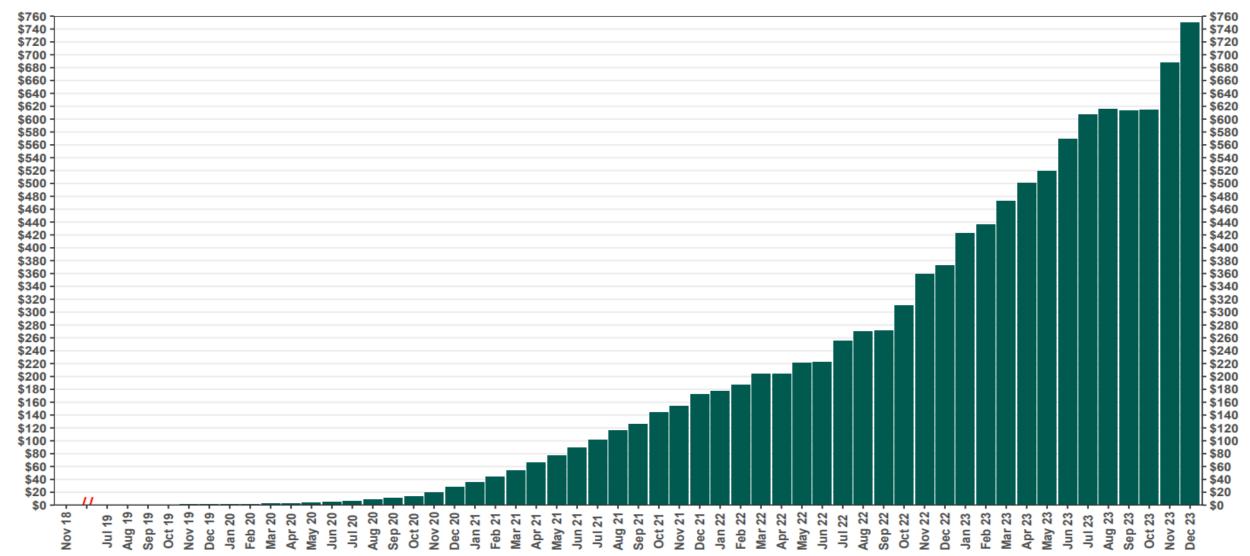

## **Chart 2: Total Assets (millions)**

#### Funding Amounts and Withdrawals

| Funding Amounts                     | 12/31/2023    | 11/30/2023    | Change       | Percentage<br>Change |
|-------------------------------------|---------------|---------------|--------------|----------------------|
| Total Assets                        | \$749,976,251 | \$688,601,053 | \$61,375,198 | 8.9%                 |
| Average Funded Account Balance      | \$1,565       | \$1,461       | \$104        | 7.1%                 |
| Total Contributions Amount          | \$864,267,764 | \$832,239,980 | \$32,027,784 | 3.8%                 |
| Average Monthly Contribution Amount | \$170         | \$176         | -\$6         | -3.4%                |
| Median Monthly Contribution Amount  | \$131         | \$140         | -\$9         | -6.4%                |
| Average Contribution Rate           | 5.13%         | 5.13%         | 0.00%        | 0.0%                 |
| Amount of Withdrawals               | \$166,271,026 | \$157,477,854 | \$8,793,172  | 5.6%                 |
| Accounts with a Full Withdrawal     | 101,772       | 99,156        | 2,616        | 2.6%                 |
| Accounts with a Partial Withdrawal  | 14,879        | 14,238        | 641          | 4.5%                 |
| Withdrawal Rate**                   | 19.26%        | 19.07%        | 0.19%        | 1.0%                 |