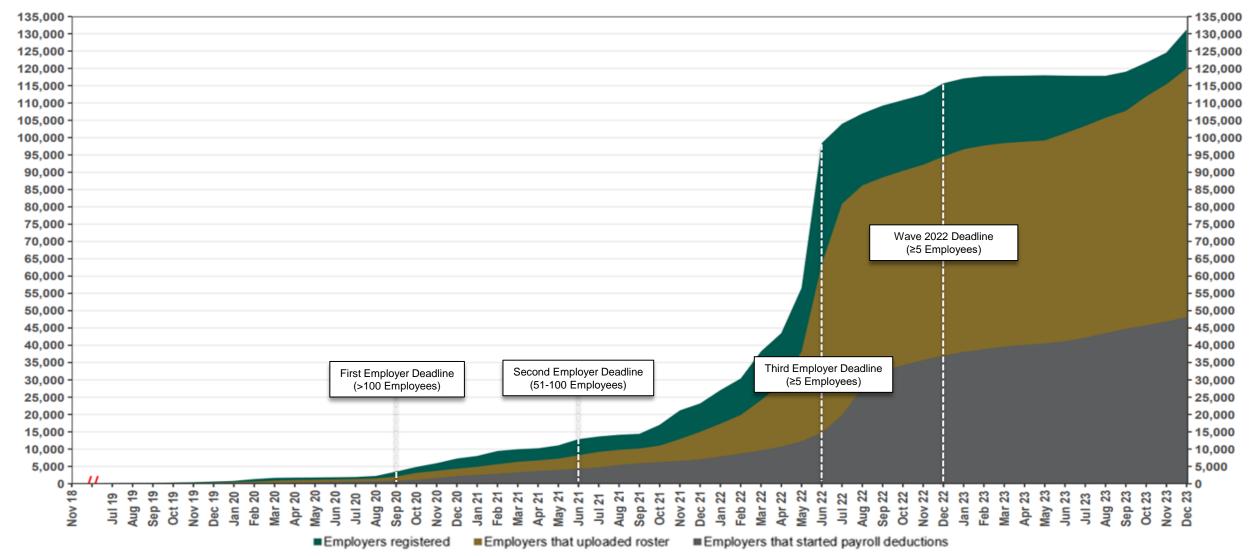

$8,793,172  | 5.6%                 |
| Accounts with a Full Withdrawal     | 101,772       | 99,156        | 2,616        | 2.6%                 |
| Accounts with a Partial Withdrawal  | 14,879        | 14,238        | 641          | 4.5%                 |
| Withdrawal Rate**                   | 19.26%        | 19.07%        | 0.19%        | 1.0%                 |







<sup>\*\*</sup> Withdrawal Rate is calculated as Accounts with a full withdrawal as a percent of Payroll Contributing Accounts

#### **Chart 1: Funded Accounts**





## **Chart 2: Total Assets (millions)**





## **Chart 3: Average Funded Account Balance**





**Chart 4: Distribution of Accounts by Balance** 





## **Chart 5: Monthly Contributions Per Saver**





## **Chart 6: Status of All Registered Employers**





## **Chart 7: Employer Status by Wave Deadline**

As of 12/31/2023



#### Post-Deadline Employers



#### **Newly Mandated Employers**



<sup>\*</sup> Early Action refers to employers who registered or reported an exemption prior to any notifications distribution.

# Chart 8: Accounts w/ Full Withdrawal as % of Payroll Contributing Accounts