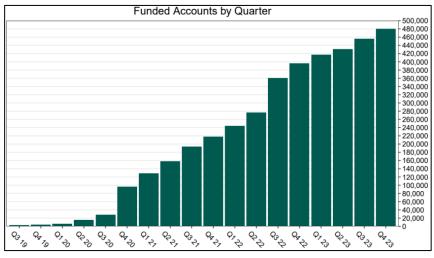

#### Participant Savings and Enrollment Changes

| Participant Account Status    | 12/31/2023 | 11/30/2023 | Change | Percentage Change |
|-------------------------------|------------|------------|--------|-------------------|
| Funded Accounts               | 479,370    | 471,303    | 8,067  | 1.7%              |
| Payroll Contributing Accounts | 528,444    | 519,859    | 8,585  | 1.7%              |
| Multiple Employer Accounts*   | 73,250     | 71,618     | 1,632  | 2.3%              |
| Self-Enrolled Funded Accounts | 1,564      | 1,551      | 13     | 0.8%              |
| Effective Opt-Out Rate        | 36.85%     | 37.04%     | -0.19% | -0.5%             |

#### **Chart 1: Funded Accounts**