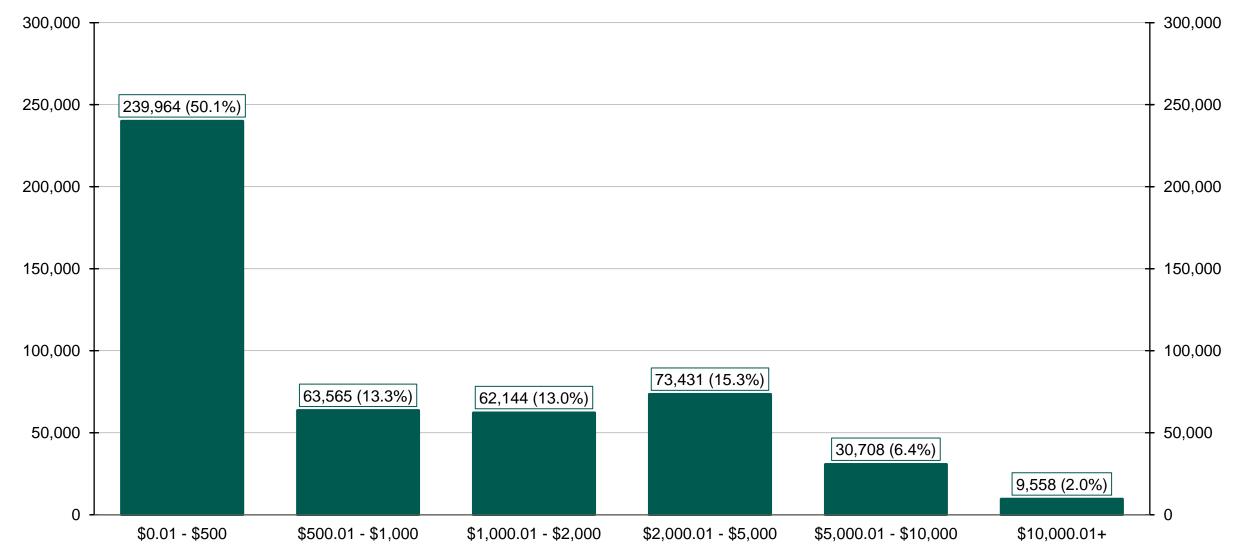

## **Chart 3: Average Funded Account Balance**

**Chart 4: Distribution of Accounts by Balance** 