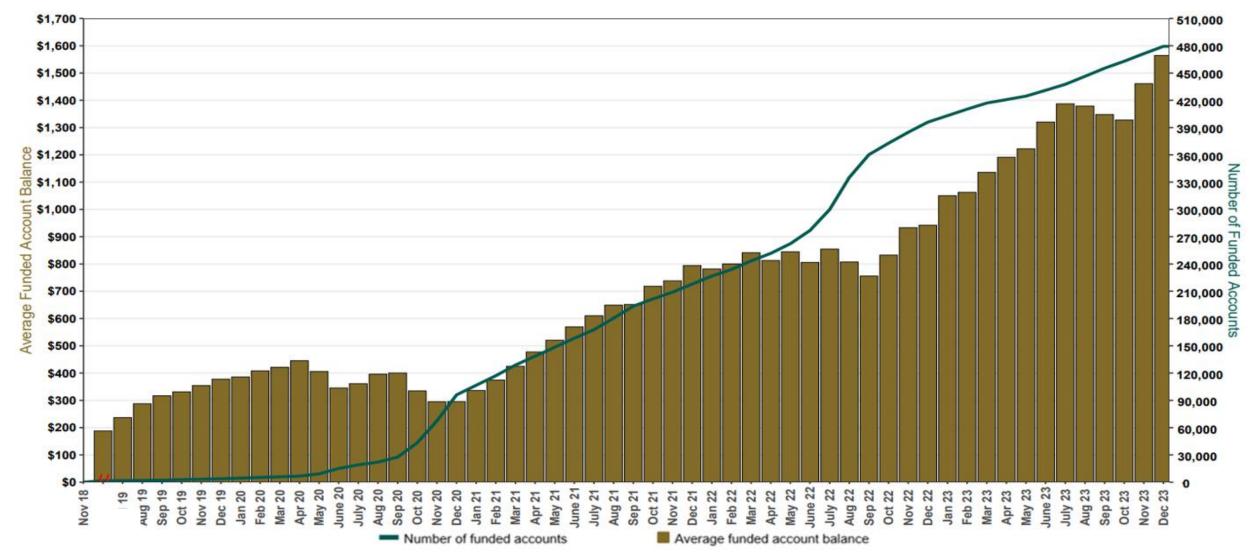

#### **Chart 1: Funded Accounts**

#### Participant Savings and Enrollment Changes

| Participant Account Status    | 12/31/2023 | 11/30/2023 | Change | Percentage Change |
|-------------------------------|------------|------------|--------|-------------------|
| Funded Accounts               | 479,370    | 471,303    | 8,067  | 1.7%              |
| Payroll Contributing Accounts | 528,444    | 519,859    | 8,585  | 1.7%              |
| Multiple Employer Accounts*   | 73,250     | 71,618     | 1,632  | 2.3%              |
| Self-Enrolled Funded Accounts | 1,564      | 1,551      | 13     | 0.8%              |
| Effective Opt-Out Rate        | 36.85%     | 37.04%     | -0.19% | -0.5%             |

#### Funding Amounts and Withdrawals

| Funding Amounts                     | 12/31/2023    | 11/30/2023    | Change       | Percentage<br>Change |
|-------------------------------------|---------------|---------------|--------------|----------------------|
| Total Assets                        | \$749,976,251 | \$688,601,053 | \$61,375,198 | 8.9%                 |
| Average Funded Account Balance      | \$1,565       | \$1,461       | \$104        | 7.1%                 |
| Total Contributions Amount          | \$864,267,764 | \$832,239,980 | \$32,027,784 | 3.8%                 |
| Average Monthly Contribution Amount | \$170         | \$176         | -\$6         | -3.4%                |
| Median Monthly Contribution Amount  | \$131         | \$140         | -\$9         | -6.4%                |
| Average Contribution Rate           | 5.13%         | 5.13%         | 0.00%        | 0.0%                 |
| Amount of Withdrawals               | \$166,271,026 | \$157,477,854 | \$8,793,172  | 5.6%                 |
| Accounts with a Full Withdrawal     | 101,772       | 99,156        | 2,616        | 2.6%                 |
| Accounts with a Partial Withdrawal  | 14,879        | 14,238        | 641          | 4.5%                 |
| Withdrawal Rate**                   | 19.26%        | 19.07%        | 0.19%        | 1.0%                 |