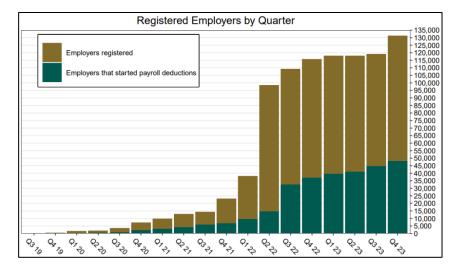

#### Employer Registration Status Changes

| Employer Status                        | 12/31/2023 | 11/30/2023 | Change | Percentage Change |
|----------------------------------------|------------|------------|--------|-------------------|
| Registered                             | 131,250    | 124,571    | 6,679  | 5.4%              |
| Uploaded Roster                        | 119,970    | 115,410    | 4,560  | 4.0%              |
| Started Payroll Deductions             | 48,132     | 46,865     | 1,267  | 2.7%              |
| Facilitated Deductions in last 90 days | 37,407     | 36,729     | 678    | 1.8%              |
| Exempt                                 | 124,821    | 121,288    | 3,533  | 2.9%              |

## **Chart 6: Status of All Registered Employers**