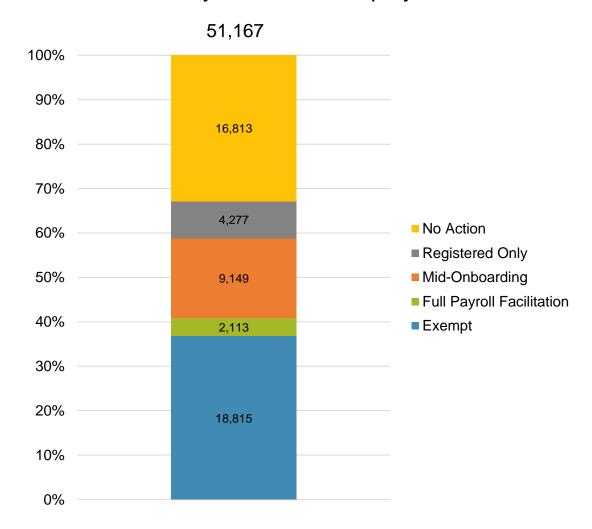

#### Status of Eligible Employers by Wave

| Wave (Deadline)         | Employers<br>Registered | Employers<br>Exempted | Total<br>Employers<br>Responded | Total Estimated<br>Eligible<br>Employers | Employer<br>Response<br>Rate |
|-------------------------|-------------------------|-----------------------|---------------------------------|------------------------------------------|------------------------------|
| Post-Deadline Employers | 115,711                 | 106,006               | 221,717                         | 242,371                                  | 91.5%                        |
| Wave 2023 (12/31/23)    | 13,506                  | 9,194                 | 22,700                          | 39,513                                   | 57.4%                        |
| Wave 4 (12/31/25)       | 2,033                   | 9,621                 | 11,654                          | N/A                                      | N/A                          |
| Total                   | 131,250                 | 124,821               | 256,071                         | 281,884                                  | 90.8%                        |

#### **Newly Mandated Employers**

<sup>\*</sup> Early Action refers to employers who registered or reported an exemption prior to any notifications distribution.