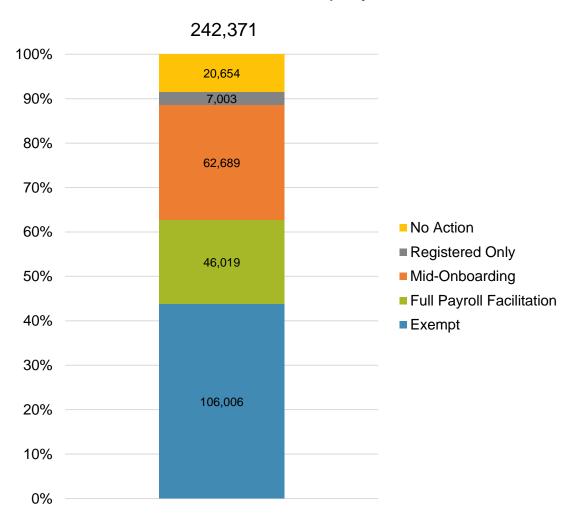

#### Status of Eligible Employers by Wave

| Wave (Deadline)         | Employers<br>Registered | Employers<br>Exempted | Total<br>Employers<br>Responded | Total Estimated<br>Eligible<br>Employers | Employer<br>Response<br>Rate |
|-------------------------|-------------------------|-----------------------|---------------------------------|------------------------------------------|------------------------------|
| Post-Deadline Employers | 115,711                 | 106,006               | 221,717                         | 242,371                                  | 91.5%                        |
| Wave 2023 (12/31/23)    | 13,506                  | 9,194                 | 22,700                          | 39,513                                   | 57.4%                        |
| Wave 4 (12/31/25)       | 2,033                   | 9,621                 | 11,654                          | N/A                                      | N/A                          |
| Total                   | 131,250                 | 124,821               | 256,071                         | 281,884                                  | 90.8%                        |

#### Post-Deadline Employers