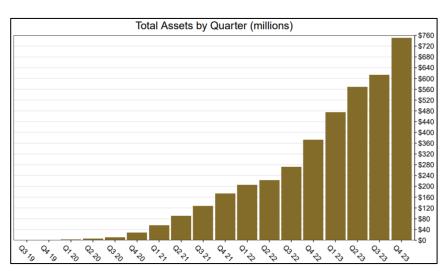

#### Funding Amounts and Withdrawals

| Funding Amounts                     | 12/31/2023    | 11/30/2023    | Change       | Percentage<br>Change |
|-------------------------------------|---------------|---------------|--------------|----------------------|
| Total Assets                        | \$749,976,251 | \$688,601,053 | \$61,375,198 | 8.9%                 |
| Average Funded Account Balance      | \$1,565       | \$1,461       | \$104        | 7.1%                 |
| Total Contributions Amount          | \$864,267,764 | \$832,239,980 | \$32,027,784 | 3.8%                 |
| Average Monthly Contribution Amount | \$170         | \$176         | -\$6         | -3.4%                |
| Median Monthly Contribution Amount  | \$131         | \$140         | -\$9         | -6.4%                |
| Average Contribution Rate           | 5.13%         | 5.13%         | 0.00%        | 0.0%                 |
| Amount of Withdrawals               | \$166,271,026 | \$157,477,854 | \$8,793,172  | 5.6%                 |
| Accounts with a Full Withdrawal     | 101,772       | 99,156        | 2,616        | 2.6%                 |
| Accounts with a Partial Withdrawal  | 14,879        | 14,238        | 641          | 4.5%                 |
| Withdrawal Rate**                   | 19.26%        | 19.07%        | 0.19%        | 1.0%                 |

## **Chart 2: Total Assets (millions)**