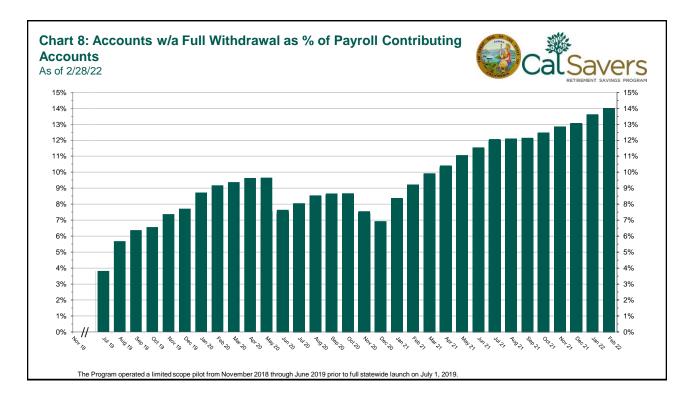

\*The withdrawal rate is calculated as Accounts with a full withdrawal as a percent of Payroll Contributing Accounts

^Employer size is recalculated annually based on data obtained from the Employment Development Department. Data in the table above reflects the recalculation based on 2020 EDD reports.

## Funding

| 11 Total Assets                        | \$187,206,191 | \$177,257,196 | \$9,948,995  | 5.6%  |
|----------------------------------------|---------------|---------------|--------------|-------|
| 12 Average Funded Account Balance      | \$800         | \$782         | \$18         | 2.3%  |
| 13 Total Contributions Amount          | \$218,921,375 | \$202,134,184 | \$16,787,191 | 8.3%  |
| 14 Average Monthly Contribution Amount | \$162         | \$145         | \$17         | 11.7% |
| 15 Median Monthly Contribution Amount  | \$127         | \$112         | \$14         | 12.7% |
| 16 Average Contribution Rate           | 5.12%         | 5.13%         | -0.01%       | -0.1% |
| 17 Amount of Withdrawals               | \$26,779,792  | \$23,901,548  | \$2,878,244  | 12.0% |
| 18 Accounts with a Full Withdrawal     | 35,465        | 33,316        | 2,149        | 6.5%  |
| 19 Accounts with a Partial Withdrawal  | 2,811         | 2,554         | 257          | 10.1% |
| 20 Withdrawal Rate*                    | 14.02%        | 13.62%        | 0.39%        | 2.9%  |
|                                        |               |               |              |       |