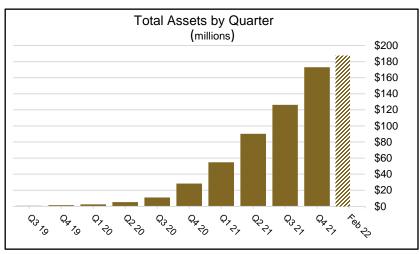

## Funding

| 11 Total Assets                        | \$187,206,191 | \$177,257,196 | \$9,948,995  | 5.6%  |
|----------------------------------------|---------------|---------------|--------------|-------|
| 12 Average Funded Account Balance      | \$800         | \$782         | \$18         | 2.3%  |
| 13 Total Contributions Amount          | \$218,921,375 | \$202,134,184 | \$16,787,191 | 8.3%  |
| 14 Average Monthly Contribution Amount | \$162         | \$145         | \$17         | 11.7% |
| 15 Median Monthly Contribution Amount  | \$127         | \$112         | \$14         | 12.7% |
| 16 Average Contribution Rate           | 5.12%         | 5.13%         | -0.01%       | -0.1% |
| 17 Amount of Withdrawals               | \$26,779,792  | \$23,901,548  | \$2,878,244  | 12.0% |
| 18 Accounts with a Full Withdrawal     | 35,465        | 33,316        | 2,149        | 6.5%  |
| 19 Accounts with a Partial Withdrawal  | 2,811         | 2,554         | 257          | 10.1% |
| 20 Withdrawal Rate*                    | 14.02%        | 13.62%        | 0.39%        | 2.9%  |
|                                        |               |               |              |       |