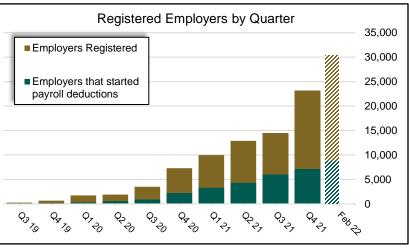

## CalSavers Retirement Savings Program Participation & Funding Snapshot as of 2/28/2022

RETIREMENT SAVINGS PROGRAM

| Employers |                                                 | 2/28/2022 | 1/31/2022 | Change | % Change |
|-----------|-------------------------------------------------|-----------|-----------|--------|----------|
| 1 Er      | mployers Registered                             | 30,395    | 27,048    | 3,347  | 12.4%    |
| 2 Er      | mployers That Uploaded Roster                   | 19,871    | 17,360    | 2,511  | 14.5%    |
| 3 Er      | mployers That Started Payroll Deductions        | 8,707     | 7,865     | 842    | 10.7%    |
| 4 Er      | mployers Facilitating Deductions (last 90 days) | 8,160     | 7,368     | 792    | 10.7%    |
| 5 Ex      | xempted Employers                               | 61,113    | 59,845    | 1,268  | 2.1%     |