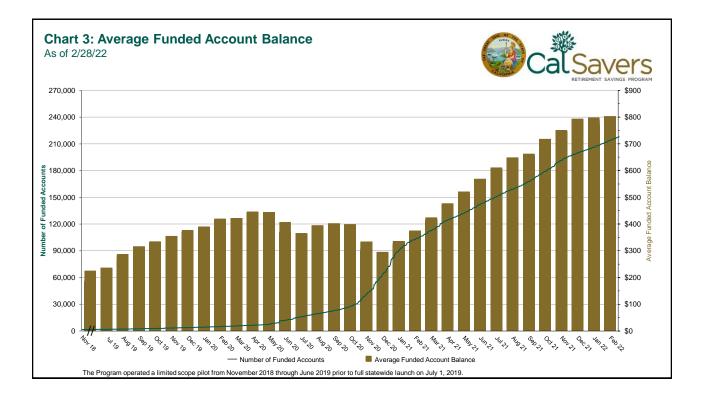

| Participants |                               |         |         |       |      |
|--------------|-------------------------------|---------|---------|-------|------|
| 6            | Funded Accounts               | 233,965 | 226,703 | 7,262 | 3.2% |
| 7            | Payroll Contributing Accounts | 253,027 | 244,534 | 8,493 | 3.5% |
| 8            | Multiple Employer Accounts    | 89,005  | 81,631  | 7,374 | 9.0% |
| 9            | Self-Enrolled Funded Accounts | 863     | 814     | 49    | 6.0% |
| 10           | Effective Opt-Out Rate        | 30.36%  | 29.88%  | 0.48% | 1.6% |

## Funding

| 11 Total Assets                        | \$187,206,191 | \$177,257,196 | \$9,948,995  | 5.6%  |
|----------------------------------------|---------------|---------------|--------------|-------|
| 12 Average Funded Account Balance      | \$800         | \$782         | \$18         | 2.3%  |
| 13 Total Contributions Amount          | \$218,921,375 | \$202,134,184 | \$16,787,191 | 8.3%  |
| 14 Average Monthly Contribution Amount | \$162         | \$145         | \$17         | 11.7% |
| 15 Median Monthly Contribution Amount  | \$127         | \$112         | \$14         | 12.7% |
| 16 Average Contribution Rate           | 5.12%         | 5.13%         | -0.01%       | -0.1% |
| 17 Amount of Withdrawals               | \$26,779,792  | \$23,901,548  | \$2,878,244  | 12.0% |
| 18 Accounts with a Full Withdrawal     | 35,465        | 33,316        | 2,149        | 6.5%  |
| 19 Accounts with a Partial Withdrawal  | 2,811         | 2,554         | 257          | 10.1% |
| 20 Withdrawal Rate*                    | 14.02%        | 13.62%        | 0.39%        | 2.9%  |
|                                        |               |               |              |       |