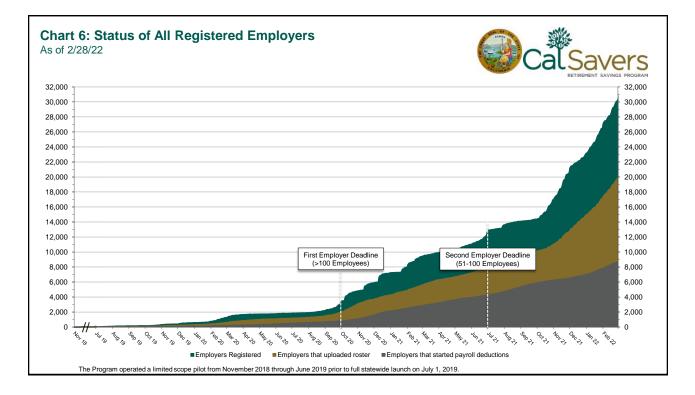

## CalSavers Retirement Savings Program Participation & Funding Snapshot as of 2/28/2022

RETIREMENT SAVINGS PROGRAM

| Employers |                                                 | 2/28/2022 | 1/31/2022 | Change | % Change |
|-----------|-------------------------------------------------|-----------|-----------|--------|----------|
| 1 Er      | mployers Registered                             | 30,395    | 27,048    | 3,347  | 12.4%    |
| 2 Er      | mployers That Uploaded Roster                   | 19,871    | 17,360    | 2,511  | 14.5%    |
| 3 Er      | mployers That Started Payroll Deductions        | 8,707     | 7,865     | 842    | 10.7%    |
| 4 Er      | mployers Facilitating Deductions (last 90 days) | 8,160     | 7,368     | 792    | 10.7%    |
| 5 Ex      | xempted Employers                               | 61,113    | 59,845    | 1,268  | 2.1%     |

| Participants |                               |         |         |       |      |
|--------------|-------------------------------|---------|---------|-------|------|
| 6            | Funded Accounts               | 233,965 | 226,703 | 7,262 | 3.2% |
| 7            | Payroll Contributing Accounts | 253,027 | 244,534 | 8,493 | 3.5% |
| 8            | Multiple Employer Accounts    | 89,005  | 81,631  | 7,374 | 9.0% |
| 9            | Self-Enrolled Funded Accounts | 863     | 814     | 49    | 6.0% |
| 10           | Effective Opt-Out Rate        | 30.36%  | 29.88%  | 0.48% | 1.6% |