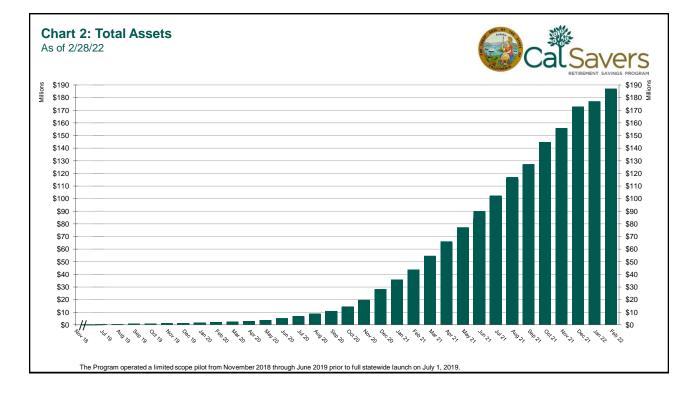

## Funding

| 11 Total Assets                        | \$187,206,191 | \$177,257,196 | \$9,948,995  | 5.6%  |
|----------------------------------------|---------------|---------------|--------------|-------|
| 12 Average Funded Account Balance      | \$800         | \$782         | \$18         | 2.3%  |
| 13 Total Contributions Amount          | \$218,921,375 | \$202,134,184 | \$16,787,191 | 8.3%  |
| 14 Average Monthly Contribution Amount | \$162         | \$145         | \$17         | 11.7% |
| 15 Median Monthly Contribution Amount  | \$127         | \$112         | \$14         | 12.7% |
| 16 Average Contribution Rate           | 5.12%         | 5.13%         | -0.01%       | -0.1% |
| 17 Amount of Withdrawals               | \$26,779,792  | \$23,901,548  | \$2,878,244  | 12.0% |
| 18 Accounts with a Full Withdrawal     | 35,465        | 33,316        | 2,149        | 6.5%  |
| 19 Accounts with a Partial Withdrawal  | 2,811         | 2,554         | 257          | 10.1% |
| 20 Withdrawal Rate*                    | 14.02%        | 13.62%        | 0.39%        | 2.9%  |
|                                        |               |               |              |       |