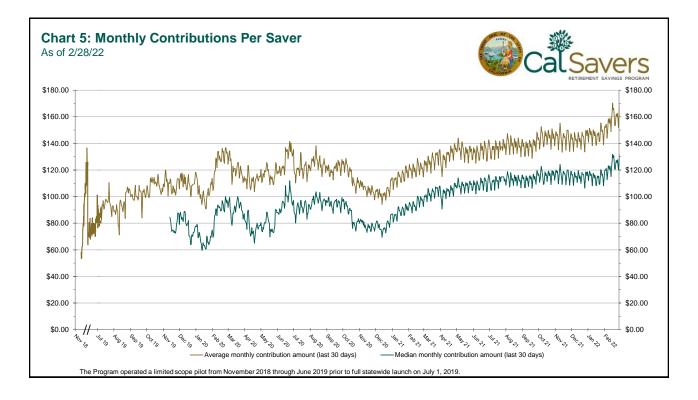

## Funding

| 11 Total Assets                        | \$187,206,191 | \$177,257,196 | \$9,948,995  | 5.6%  |
|----------------------------------------|---------------|---------------|--------------|-------|
| 12 Average Funded Account Balance      | \$800         | \$782         | \$18         | 2.3%  |
| 13 Total Contributions Amount          | \$218,921,375 | \$202,134,184 | \$16,787,191 | 8.3%  |
| 14 Average Monthly Contribution Amount | \$162         | \$145         | \$17         | 11.7% |
| 15 Median Monthly Contribution Amount  | \$127         | \$112         | \$14         | 12.7% |
| 16 Average Contribution Rate           | 5.12%         | 5.13%         | -0.01%       | -0.1% |
| 17 Amount of Withdrawals               | \$26,779,792  | \$23,901,548  | \$2,878,244  | 12.0% |
| 18 Accounts with a Full Withdrawal     | 35,465        | 33,316        | 2,149        | 6.5%  |
| 19 Accounts with a Partial Withdrawal  | 2,811         | 2,554         | 257          | 10.1% |
| 20 Withdrawal Rate*                    | 14.02%        | 13.62%        | 0.39%        | 2.9%  |
|                                        |               |               |              |       |