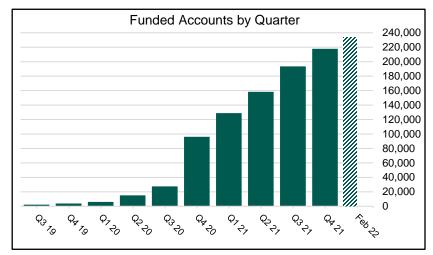

| Participants |                               |         |         |       |      |
|--------------|-------------------------------|---------|---------|-------|------|
| 6            | Funded Accounts               | 233,965 | 226,703 | 7,262 | 3.2% |
| 7            | Payroll Contributing Accounts | 253,027 | 244,534 | 8,493 | 3.5% |
| 8            | Multiple Employer Accounts    | 89,005  | 81,631  | 7,374 | 9.0% |
| 9            | Self-Enrolled Funded Accounts | 863     | 814     | 49    | 6.0% |
| 10           | Effective Opt-Out Rate        | 30.36%  | 29.88%  | 0.48% | 1.6% |