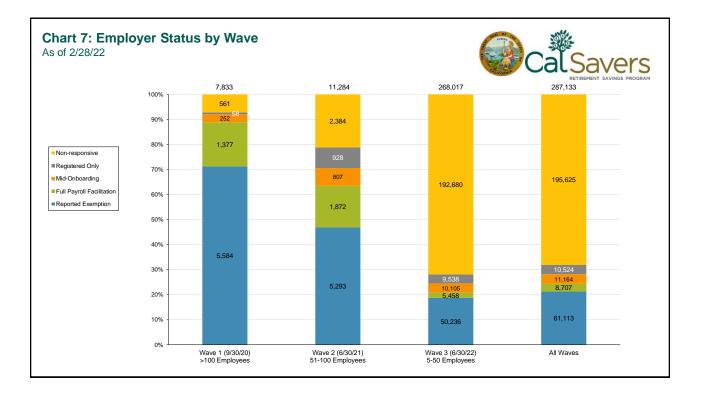

## Status of Estimated Eligible Employers by Wave

| Wave (Deadline)  | Employers<br>Registered | Employers<br>Exempted | Total Employers<br>Responded | Total Estimated<br>Eligible Employers <sup>^</sup> | Employer<br>Response Rate |
|------------------|-------------------------|-----------------------|------------------------------|----------------------------------------------------|---------------------------|
| Wave 1 (9/30/20) | 1,687                   | 5,584                 | 7,271                        | 7,832                                              | 92.8%                     |
| Wave 2 (6/30/21) | 3,607                   | 5,293                 | 8,900                        | 11,284                                             | 78.9%                     |
| Wave 3 (6/30/22) | 25,101                  | 50,236                | 75,337                       | 268,017                                            | 28.1%                     |
| Total            | 30,395                  | 61,113                | 91,508                       | 287,133                                            | 31.9%                     |