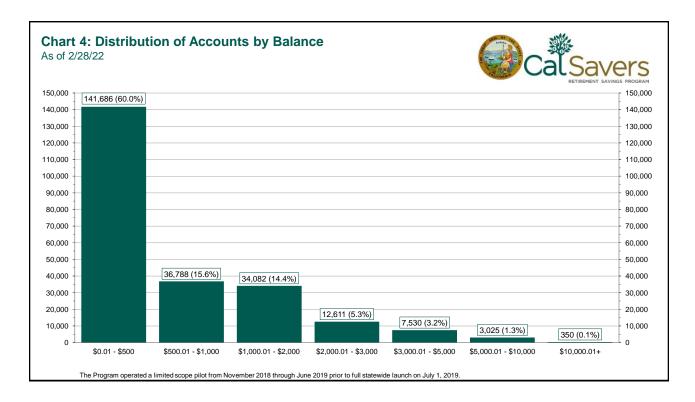

| Participants |                               |         |         |       |      |
|--------------|-------------------------------|---------|---------|-------|------|
| 6            | Funded Accounts               | 233,965 | 226,703 | 7,262 | 3.2% |
| 7            | Payroll Contributing Accounts | 253,027 | 244,534 | 8,493 | 3.5% |
| 8            | Multiple Employer Accounts    | 89,005  | 81,631  | 7,374 | 9.0% |
| 9            | Self-Enrolled Funded Accounts | 863     | 814     | 49    | 6.0% |
| 10           | Effective Opt-Out Rate        | 30.36%  | 29.88%  | 0.48% | 1.6% |