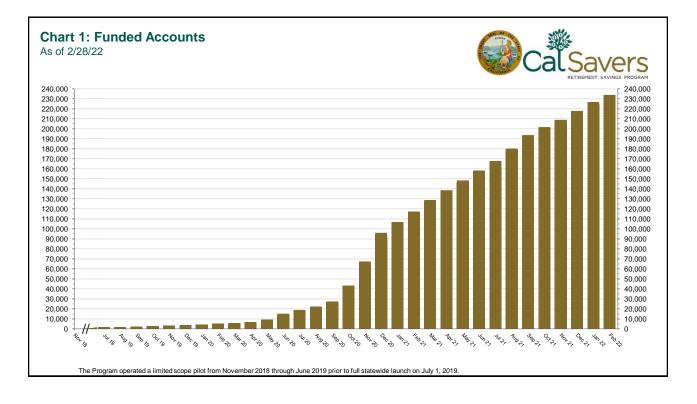

| Participants |                               |         |         |       |      |
|--------------|-------------------------------|---------|---------|-------|------|
| 6            | Funded Accounts               | 233,965 | 226,703 | 7,262 | 3.2% |
| 7            | Payroll Contributing Accounts | 253,027 | 244,534 | 8,493 | 3.5% |
| 8            | Multiple Employer Accounts    | 89,005  | 81,631  | 7,374 | 9.0% |
| 9            | Self-Enrolled Funded Accounts | 863     | 814     | 49    | 6.0% |
| 10           | Effective Opt-Out Rate        | 30.36%  | 29.88%  | 0.48% | 1.6% |