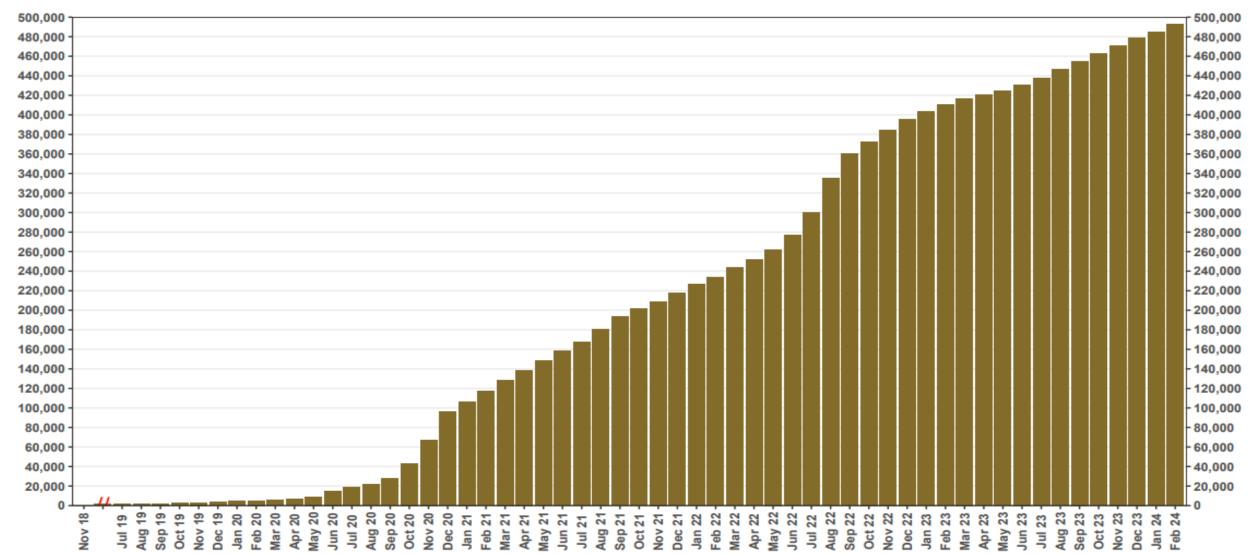

#### Participant Savings and Enrollment Changes

| Participant Account Status    | 2/29/2024 | 11/30/2023 | Change | Percentage Change |
|-------------------------------|-----------|------------|--------|-------------------|
| Funded Accounts               | 492,465   | 471,303    | 21,162 | 4.5%              |
| Payroll Contributing Accounts | 546,065   | 519,859    | 26,206 | 5.0%              |
| Multiple Employer Accounts*   | 76,798    | 71,618     | 5,180  | 7.2%              |
| Self-Enrolled Funded Accounts | 2,127     | 1,551      | 576    | 37.1%             |
| Effective Opt-Out Rate        | 36.56%    | 37.04%     | -0.48% | -1.3%             |

#### **Chart 1: Funded Accounts**

**Chart 2: Total Assets (millions)** 