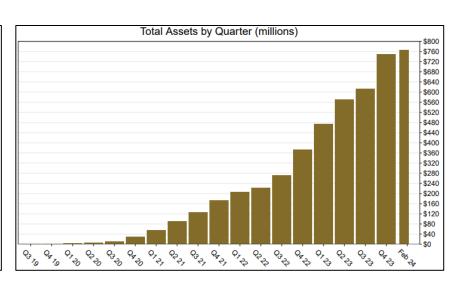

#### Funding Amounts and Withdrawals

| Funding Amounts                     | 2/29/2024     | 11/30/2023    | Change        | Percentage<br>Change |
|-------------------------------------|---------------|---------------|---------------|----------------------|
| Total Assets                        | \$811,868,357 | \$688,601,053 | \$123,267,304 | 17.9%                |
| Average Funded Account Balance      | \$1,649       | \$1,461       | \$188         | 12.9%                |
| Total Contributions Amount          | \$933,840,141 | \$832,239,980 | \$101,600,161 | 12.2%                |
| Average Monthly Contribution Amount | \$197         | \$176         | \$21          | 11.9%                |
| Median Monthly Contribution Amount  | \$150         | \$140         | \$10          | 7.1%                 |
| Average Contribution Rate           | 5.22%         | 5.13%         | 0.09%         | 1.8%                 |
| Amount of Withdrawals               | \$191,877,795 | \$157,477,854 | \$34,399,941  | 21.8%                |
| Accounts with a Full Withdrawal     | 110,456       | 99,156        | 11,300        | 11.4%                |
| Accounts with a Partial Withdrawal  | 16,489        | 14,238        | 2,251         | 15.8%                |
| Withdrawal Rate**                   | 20.23%        | 19.07%        | 1.16%         | 6.1%                 |

#### **Chart 1: Funded Accounts**

**Chart 2: Total Assets (millions)** 