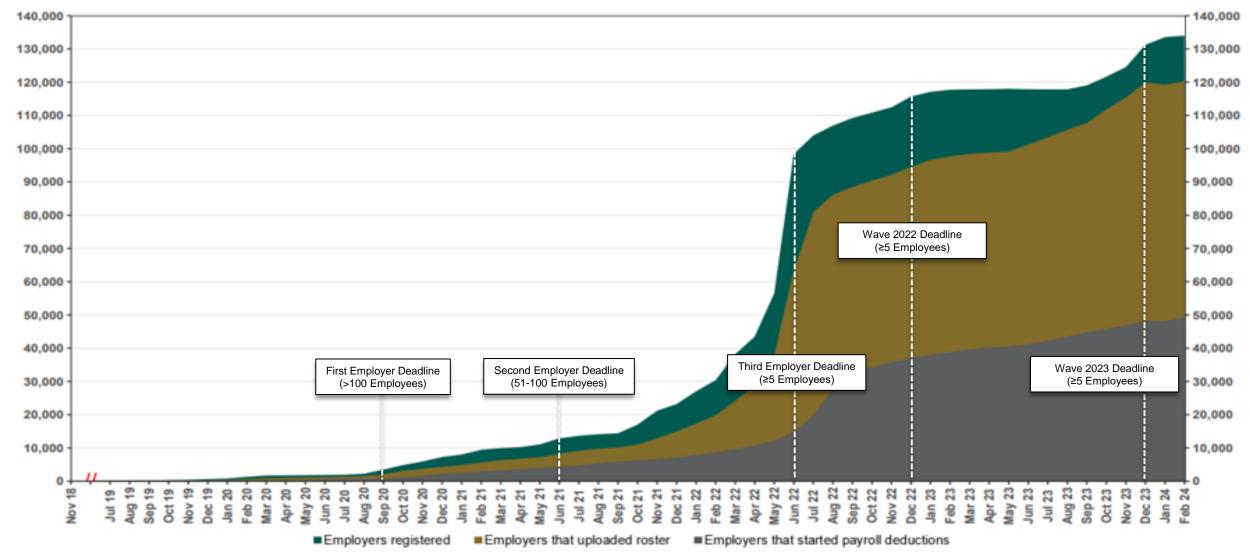

## **Chart 6: Status of All Registered Employers**

As of 2/29/24

The Program operated a limited scope pilot from November 2018 through June 2019 prior to full statewide launch on July 1, 2019.

#### Employer Registration Status Changes

| Employer Status                        | 2/29/2024 | 11/30/2023 | Change | Percentage Change |
|----------------------------------------|-----------|------------|--------|-------------------|
| Registered                             | 134,007   | 124,571    | 9,436  | 7.6%              |
| Uploaded Roster                        | 120,290   | 115,410    | 4,880  | 4.2%              |
| Started Payroll Deductions             | 49,347    | 46,865     | 2,482  | 5.3%              |
| Facilitated Deductions in last 90 days | 38,732    | 36,729     | 2,003  | 5.5%              |
| Exempt                                 | 127,479   | 121,288    | 6,191  | 5.1%              |

#### Status of Eligible Employers by Wave

| Wave (Deadline)         | Employers<br>Registered | Employers<br>Exempted | Total<br>Employers<br>Responded | Total Estimated<br>Eligible<br>Employers | Employer<br>Response<br>Rate |
|-------------------------|-------------------------|-----------------------|---------------------------------|------------------------------------------|------------------------------|
| Post-Deadline Employers | 131,592                 | 117,778               | 249,370                         | 281,868                                  | 88.5%                        |
| Wave 2024 (12/31/24)    | 11                      | 2                     | 13                              | N/A                                      | N/A                          |
| Wave 4 (12/31/25)       | 2,404                   | 9,699                 | 12,103                          | N/A                                      | N/A                          |
| Total                   | 134,007                 | 127,479               | 261,486                         | 281,868                                  | 92.8%                        |