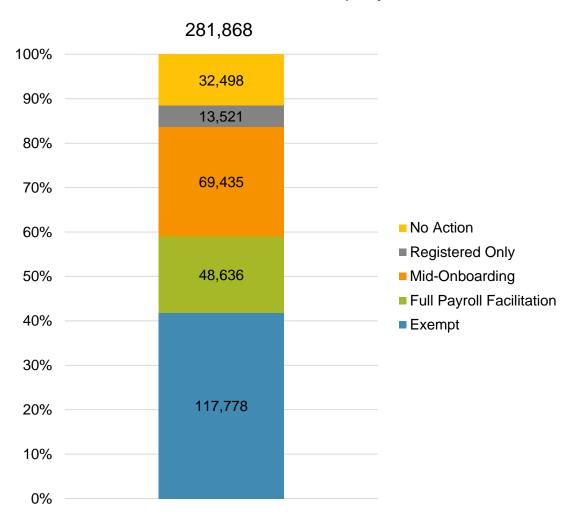

## **Chart 6: Status of All Registered Employers**

As of 2/29/24

The Program operated a limited scope pilot from November 2018 through June 2019 prior to full statewide launch on July 1, 2019.

#### Status of Eligible Employers by Wave

| Wave (Deadline)         | Employers<br>Registered | Employers<br>Exempted | Total<br>Employers<br>Responded | Total Estimated<br>Eligible<br>Employers | Employer<br>Response<br>Rate |
|-------------------------|-------------------------|-----------------------|---------------------------------|------------------------------------------|------------------------------|
| Post-Deadline Employers | 131,592                 | 117,778               | 249,370                         | 281,868                                  | 88.5%                        |
| Wave 2024 (12/31/24)    | 11                      | 2                     | 13                              | N/A                                      | N/A                          |
| Wave 4 (12/31/25)       | 2,404                   | 9,699                 | 12,103                          | N/A                                      | N/A                          |
| Total                   | 134,007                 | 127,479               | 261,486                         | 281,868                                  | 92.8%                        |