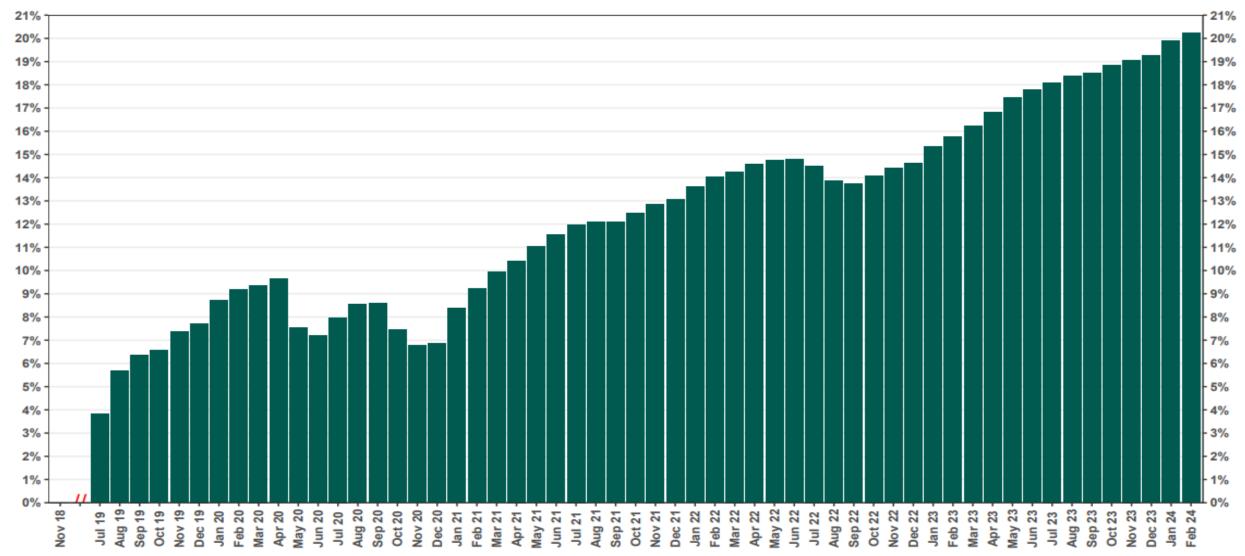

# Chart 8: Accounts w/ Full Withdrawal as % of Payroll Contributing Accounts

<sup>\*\*</sup> Withdrawal Rate is calculated as Accounts with a full withdrawal as a percent of Payroll Contributing Accounts