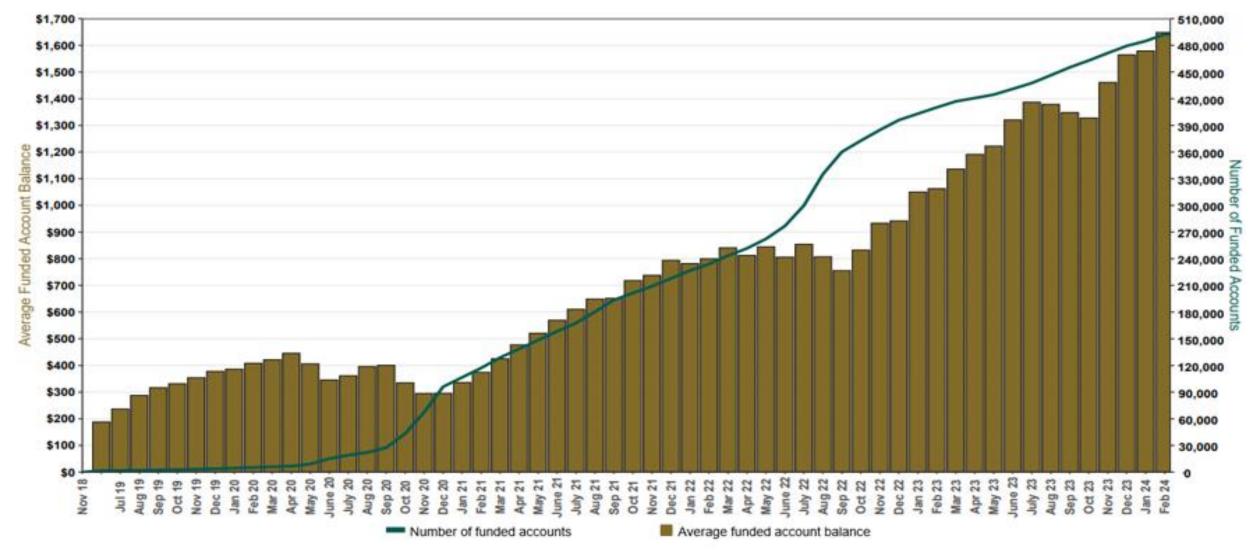

## **Chart 3: Average Funded Account Balance**

**Chart 4: Distribution of Accounts by Balance** 

#### Funding Amounts and Withdrawals

| Funding Amounts                     | 2/29/2024     | 11/30/2023    | Change        | Percentage<br>Change |
|-------------------------------------|---------------|---------------|---------------|----------------------|
| Total Assets                        | \$811,868,357 | \$688,601,053 | \$123,267,304 | 17.9%                |
| Average Funded Account Balance      | \$1,649       | \$1,461       | \$188         | 12.9%                |
| Total Contributions Amount          | \$933,840,141 | \$832,239,980 | \$101,600,161 | 12.2%                |
| Average Monthly Contribution Amount | \$197         | \$176         | \$21          | 11.9%                |
| Median Monthly Contribution Amount  | \$150         | \$140         | \$10          | 7.1%                 |
| Average Contribution Rate           | 5.22%         | 5.13%         | 0.09%         | 1.8%                 |
| Amount of Withdrawals               | \$191,877,795 | \$157,477,854 | \$34,399,941  | 21.8%                |
| Accounts with a Full Withdrawal     | 110,456       | 99,156        | 11,300        | 11.4%                |
| Accounts with a Partial Withdrawal  | 16,489        | 14,238        | 2,251         | 15.8%                |
| Withdrawal Rate**                   | 20.23%        | 19.07%        | 1.16%         | 6.1%                 |