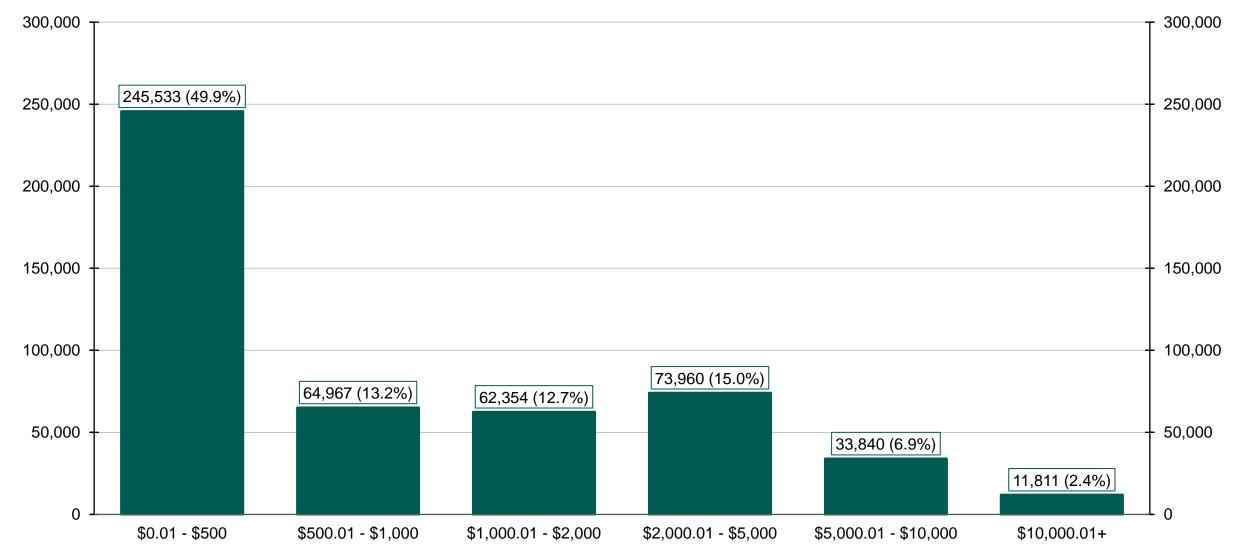

## **Chart 3: Average Funded Account Balance**

**Chart 4: Distribution of Accounts by Balance** 