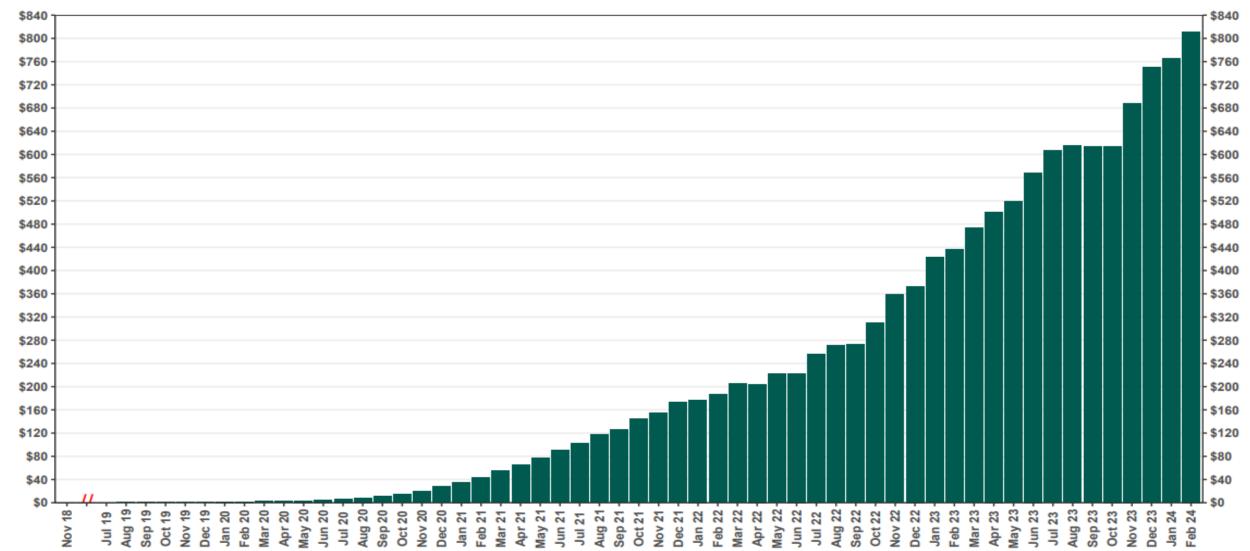

#### **Chart 1: Funded Accounts**

**Chart 2: Total Assets (millions)** 

#### Funding Amounts and Withdrawals

| Funding Amounts                     | 2/29/2024     | 11/30/2023    | Change        | Percentage<br>Change |
|-------------------------------------|---------------|---------------|---------------|----------------------|
| Total Assets                        | \$811,868,357 | \$688,601,053 | \$123,267,304 | 17.9%                |
| Average Funded Account Balance      | \$1,649       | \$1,461       | \$188         | 12.9%                |
| Total Contributions Amount          | \$933,840,141 | \$832,239,980 | \$101,600,161 | 12.2%                |
| Average Monthly Contribution Amount | \$197         | \$176         | \$21          | 11.9%                |
| Median Monthly Contribution Amount  | \$150         | \$140         | \$10          | 7.1%                 |
| Average Contribution Rate           | 5.22%         | 5.13%         | 0.09%         | 1.8%                 |
| Amount of Withdrawals               | \$191,877,795 | \$157,477,854 | \$34,399,941  | 21.8%                |
| Accounts with a Full Withdrawal     | 110,456       | 99,156        | 11,300        | 11.4%                |
| Accounts with a Partial Withdrawal  | 16,489        | 14,238        | 2,251         | 15.8%                |
| Withdrawal Rate**                   | 20.23%        | 19.07%        | 1.16%         | 6.1%                 |