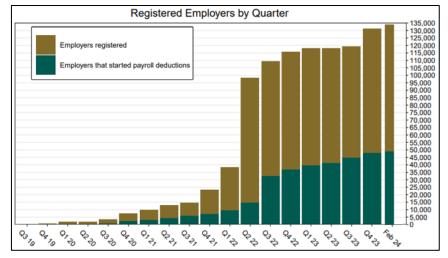

#### Employer Registration Status Changes

| Employer Status                        | 2/29/2024 | 11/30/2023 | Change | Percentage Change |
|----------------------------------------|-----------|------------|--------|-------------------|
| Registered                             | 134,007   | 124,571    | 9,436  | 7.6%              |
| Uploaded Roster                        | 120,290   | 115,410    | 4,880  | 4.2%              |
| Started Payroll Deductions             | 49,347    | 46,865     | 2,482  | 5.3%              |
| Facilitated Deductions in last 90 days | 38,732    | 36,729     | 2,003  | 5.5%              |
| Exempt                                 | 127,479   | 121,288    | 6,191  | 5.1%              |

## **Chart 6: Status of All Registered Employers**

As of 2/29/24

The Program operated a limited scope pilot from November 2018 through June 2019 prior to full statewide launch on July 1, 2019.