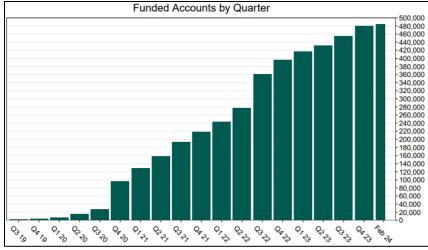

#### Participant Savings and Enrollment Changes

| Participant Account Status    | 2/29/2024 | 11/30/2023 | Change | Percentage Change |
|-------------------------------|-----------|------------|--------|-------------------|
| Funded Accounts               | 492,465   | 471,303    | 21,162 | 4.5%              |
| Payroll Contributing Accounts | 546,065   | 519,859    | 26,206 | 5.0%              |
| Multiple Employer Accounts*   | 76,798    | 71,618     | 5,180  | 7.2%              |
| Self-Enrolled Funded Accounts | 2,127     | 1,551      | 576    | 37.1%             |
| Effective Opt-Out Rate        | 36.56%    | 37.04%     | -0.48% | -1.3%             |

#### **Chart 1: Funded Accounts**

**Chart 2: Total Assets (millions)** 