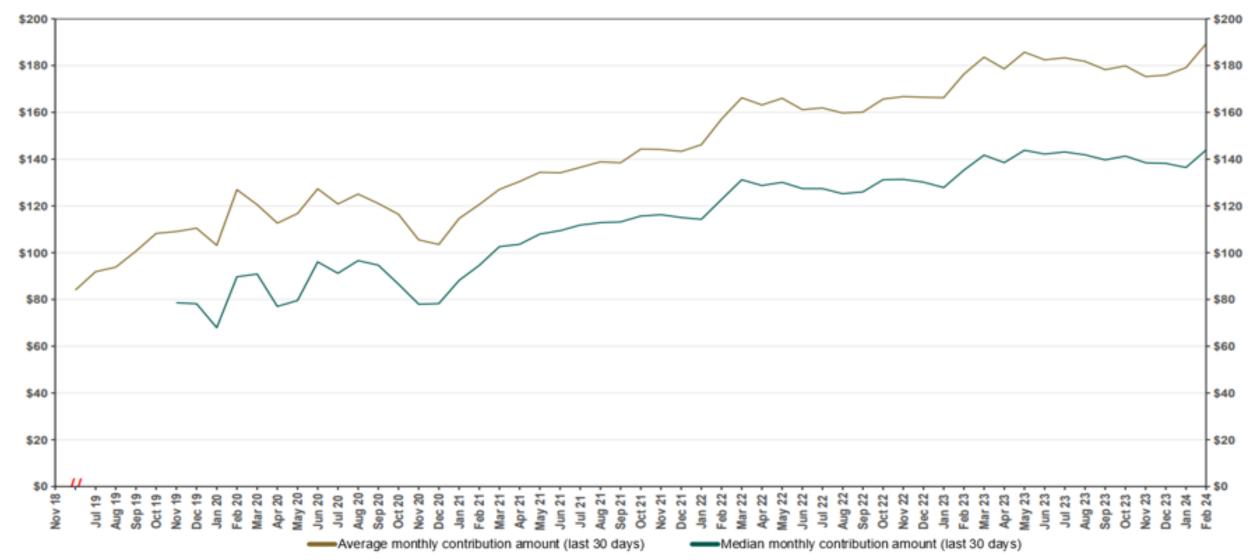

## **Chart 5: Monthly Contributions Per Saver**

#### Funding Amounts and Withdrawals

| Funding Amounts                     | 2/29/2024     | 11/30/2023    | Change        | Percentage<br>Change |
|-------------------------------------|---------------|---------------|---------------|----------------------|
| Total Assets                        | \$811,868,357 | \$688,601,053 | \$123,267,304 | 17.9%                |
| Average Funded Account Balance      | \$1,649       | \$1,461       | \$188         | 12.9%                |
| Total Contributions Amount          | \$933,840,141 | \$832,239,980 | \$101,600,161 | 12.2%                |
| Average Monthly Contribution Amount | \$197         | \$176         | \$21          | 11.9%                |
| Median Monthly Contribution Amount  | \$150         | \$140         | \$10          | 7.1%                 |
| Average Contribution Rate           | 5.22%         | 5.13%         | 0.09%         | 1.8%                 |
| Amount of Withdrawals               | \$191,877,795 | \$157,477,854 | \$34,399,941  | 21.8%                |
| Accounts with a Full Withdrawal     | 110,456       | 99,156        | 11,300        | 11.4%                |
| Accounts with a Partial Withdrawal  | 16,489        | 14,238        | 2,251         | 15.8%                |
| Withdrawal Rate**                   | 20.23%        | 19.07%        | 1.16%         | 6.1%                 |