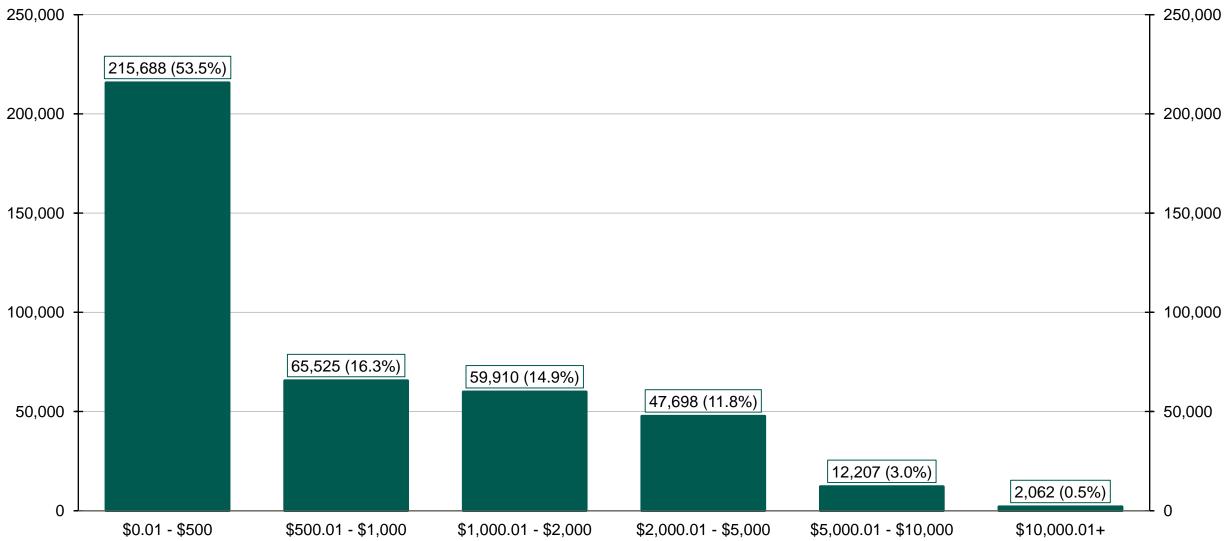

20,000 --320,000 300,000 -- 300,000 280,000 --280,000 260,000 --260,000 240,000 --240.000 220,000 --220,000 200,000 --200,000 180,000 --180,000 160,000 --160,000 140,000 --140.000 120,000 --120,000 100,000 --100,000 80,000 --80,000 60,000 -- 60,000 40,000 --40,000 20,000 --20,000 0 0 Aug 21-Aug 22-Dec 22-Nov 18 Aug 19-Sep 19. Nov 19 Dec 19 Jan 20 Feb 20 Mar 20 Apr 20 May 20 Jun 20 Aug 20 Sep 20-Oct 20 Nov 20-Dec 20 Jan 21 Feb 21 Jun 21 Sep 21 Nov 21 Dec 21 Jan 22 Feb 22 Mar 22 Apr 22 May 22 Jun 22 Jul 22 Sep 22 Oct 22 Nov 22 Jan 23 Oct 19 Jul 20 Mar 21 Apr 21 May 21 Jul 21 Oct 21 Jul 19

#### **Chart 2: Total Assets** As of 1/31/23



RETIREMENT SAVINGS PROGRAM



## Chart 3: Average Funded Account Balance As of 1/31/23





## Chart 4: Distribution of Accounts by Balance As of 1/31/23





## Chart 5: Monthly Contributions Per Saver As of 1/31/23



\$200· \$200 \$180--\$180 \$160· -\$160 \$140· -\$140 \$120· \$120 \$100· -\$100 \$80· -\$80 \$60· -\$60 \$40· -\$40 \$20· -\$20 ·\$0 \$0 <del>|</del> June 22-Nov 18 Aug 20 May 22 July 22 Aug 22 Nov 22 Aug 19 Nov 19 Dec 19 May 20 Nov 20 Aug 21 Apr 22 Dec 22 Sep 19 Oct 19 Jan 20 Feb 20 Mar 20 Apr 20 Jun 20 Sep 20 Dec 20 Jan 21 May 21 Sep 21 Jan 22 Feb 22 Mar 22 Sep 22 Oct 22 Jan 23 Jul 20 Oct 20 Feb 21 Mar 21 Apr 21 Jun 21 Oct 21 Nov 21 Dec 21 Jul 19 Jul 21 Average monthly contribution amount (last 30 days) Median monthly contribution amount (last 30 days)

## Chart 6: Status of All Registered Employers As of 1/31/23



120,000 120,000 115,000 -115,000 110,000 -110,000 105,000 -105,000 100,000 - 100,000 95,000 -95,000 90,000 -90