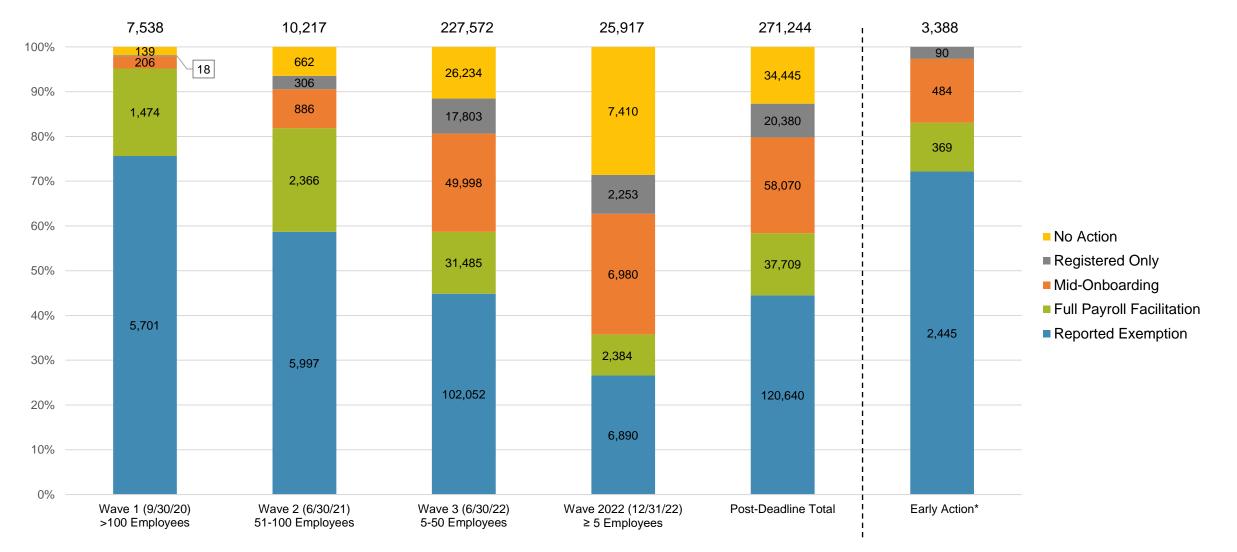

#### Status of Estimated Eligible Employers by Wave

| Wave (Deadline)              | Employers<br>Registered | Employers<br>Exempted | Total Employers<br>Responded | Total Estimated<br>Eligible Employers <sup>2</sup> | Employer<br>Response Rate |
|------------------------------|-------------------------|-----------------------|------------------------------|----------------------------------------------------|---------------------------|
| Wave 1 (9/30/20)             | 1,698                   | 5,701                 | 7,399                        | 7,538                                              | 98.2%                     |
| Wave 2 (6/30/21)             | 3,558                   | 5,997                 | 9,555                        | 10,217                                             | 93.5%                     |
| Wave 3 (6/30/22)             | 99,286                  | 102,052               | 201,338                      | 227,572                                            | 88.5%                     |
| Wave 2022 (12/31/22)         | 11,617                  | 6,890                 | 18,507                       | 25,917                                             | 71.4%                     |
| Subtotal Post-Deadline Waves | 116,159                 | 120,640               | 236,799                      | 271,244                                            | 87.3%                     |
| Early Action <sup>3</sup>    | 943                     | 2,445                 | 3,388                        | N/A                                                | N/A                       |
| Total                        | 117,102                 | 123,085               | 240,187                      | 271,244                                            | 88.6%                     |

# **Chart 7: Employer Status by Wave**

As of 1/31/2023 Employer registration deadlines shown in parentheses

\*Early Action refers to employers who registered or reported an exemption prior to any notifications distribution.