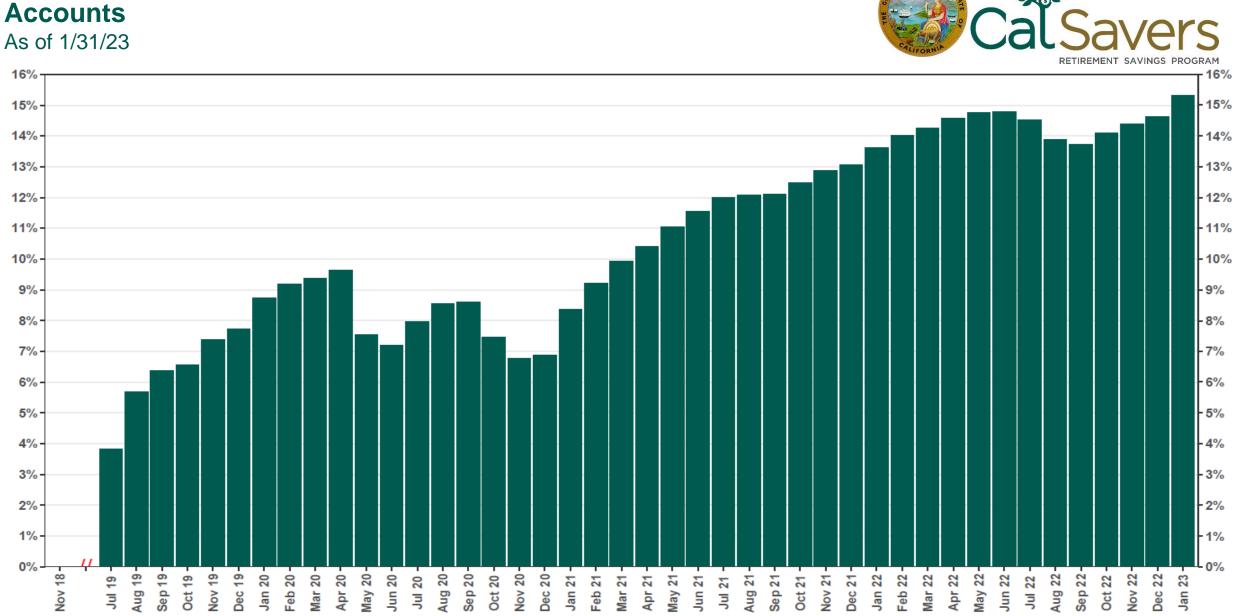

# Chart 8: Accounts w/a Full Withdrawal as % of Payroll Contributing

As of 1/31/23