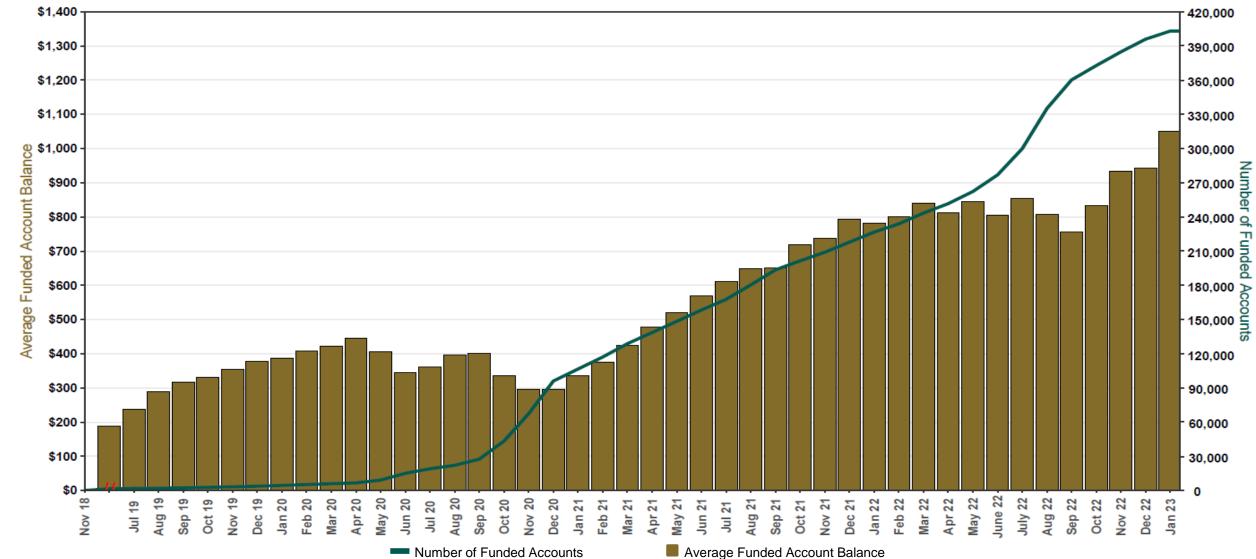

## Chart 3: Average Funded Account Balance As of 1/31/23

#### Participants

| 6  | Funded Accounts               | 403,090 | 395,972 | 7,118  | 1.8%  |
|----|-------------------------------|---------|---------|--------|-------|
| 7  | Payroll Contributing Accounts | 438,073 | 428,534 | 9,539  | 2.2%  |
| 8  | Multiple Employer Accounts    | 232,564 | 223,640 | 8,924  | 4.0%  |
| 9  | Self-Enrolled Funded Accounts | 1,307   | 1,284   | 23     | 1.8%  |
| 10 | Effective Opt-Out Rate        | 36.69%  | 36.84%  | -0.15% | -0.4% |

#### Funding

| \$423,386,300 | \$372,979,988                                                                          | \$50,406,312                                                                                                                                                                                                | 13.5%                                                                                                                                                                                                                                                                                              |
|---------------|----------------------------------------------------------------------------------------|-------------------------------------------------------------------------------------------------------------------------------------------------------------------------------------------------------------|----------------------------------------------------------------------------------------------------------------------------------------------------------------------------------------------------------------------------------------------------------------------------------------------------|
| \$1,050       | \$942                                                                                  | \$108                                                                                                                                                                                                       | 11.5%                                                                                                                                                                                                                                                                                              |
| \$505,878,035 | \$473,985,470                                                                          | \$31,892,565                                                                                                                                                                                                | 6.7%                                                                                                                                                                                                                                                                                               |
| \$173         | \$169                                                                                  | \$4                                                                                                                                                                                                         | 2.4%                                                                                                                                                                                                                                                                                               |
| \$132         | \$130                                                                                  | \$2                                                                                                                                                                                                         | 1.9%                                                                                                                                                                                                                                                                                               |
| 5.15%         | 5.07%                                                                                  | 0.08%                                                                                                                                                                                                       | 1.6%                                                                                                                                                                                                                                                                                               |
| \$75,909,514  | \$68,275,908                                                                           | \$7,633,606                                                                                                                                                                                                 | 11.2%                                                                                                                                                                                                                                                                                              |
| 67,169        | 62,713                                                                                 | 4,456                                                                                                                                                                                                       | 7.1%                                                                                                                                                                                                                                                                                               |
| 7,509         | 6,864                                                                                  | 645                                                                                                                                                                                                         | 9.4%                                                                                                                                                                                                                                                                                               |
| 15.33%        | 14.63%                                                                                 | 0.70%                                                                                                                                                                                                       | 4.8%                                                                                                                                                                                                                                                                                               |
|               | \$1,050<br>\$505,878,035<br>\$173<br>\$132<br>5.15%<br>\$75,909,514<br>67,169<br>7,509 | \$1,050     \$942       \$505,878,035     \$473,985,470       \$173     \$169       \$132     \$130       5.15%     5.07%       \$75,909,514     \$68,275,908       67,169     62,713       7,509     6,864 | \$1,050     \$942     \$108       \$505,878,035     \$473,985,470     \$31,892,565       \$173     \$169     \$4       \$132     \$130     \$2       5.15%     5.07%     0.08%       \$75,909,514     \$68,275,908     \$7,633,606       67,169     62,713     4,456       7,509     6,864     645 |