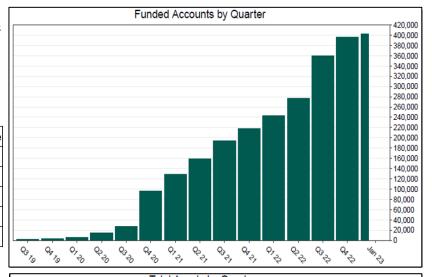

#### Chart 1: Funded Accounts As of 1/31/23

420,000 420,000 400.000 -400,000 380,000 -- 380,000 360,000 --360,000 340,000 --340.000 320,000 --320,000 300,000 -- 300,000 280,000 --280,000 260,000 --260,000 240,000 --240.000 220,000 --220,000 200,000 --200,000 180,000 --180,000 160,000 --160,000 140,000 --140.000 120,000 --120,000 100,000 --100,000 80,000 --80,000 60,000 -- 60,000 40,000 --40,000 20,000 --20,000 0 0 Aug 21-Aug 22-Dec 22-Nov 18 Aug 19-Sep 19. Nov 19 Dec 19 Jan 20 Feb 20 Mar 20 Apr 20 May 20 Jun 20 Aug 20 Sep 20-Oct 20 Nov 20-Dec 20 Jan 21 Feb 21 Jun 21 Sep 21 Nov 21 Dec 21 Jan 22 Feb 22 Mar 22 Apr 22 May 22 Jun 22 Jul 22 Sep 22 Oct 22 Nov 22 Jan 23 Oct 19 Jul 20 Mar 21 Apr 21 May 21 Jul 21 Oct 21 Jul 19

#### Participants

| 6  | Funded Accounts               | 403,090 | 395,972 | 7,118  | 1.8%  |
|----|-------------------------------|---------|---------|--------|-------|
| 7  | Payroll Contributing Accounts | 438,073 | 428,534 | 9,539  | 2.2%  |
| 8  | Multiple Employer Accounts    | 232,564 | 223,640 | 8,924  | 4.0%  |
| 9  | Self-Enrolled Funded Accounts | 1,307   | 1,284   | 23     | 1.8%  |
| 10 | Effective Opt-Out Rate        | 36.69%  | 36.84%  | -0.15% | -0.4% |