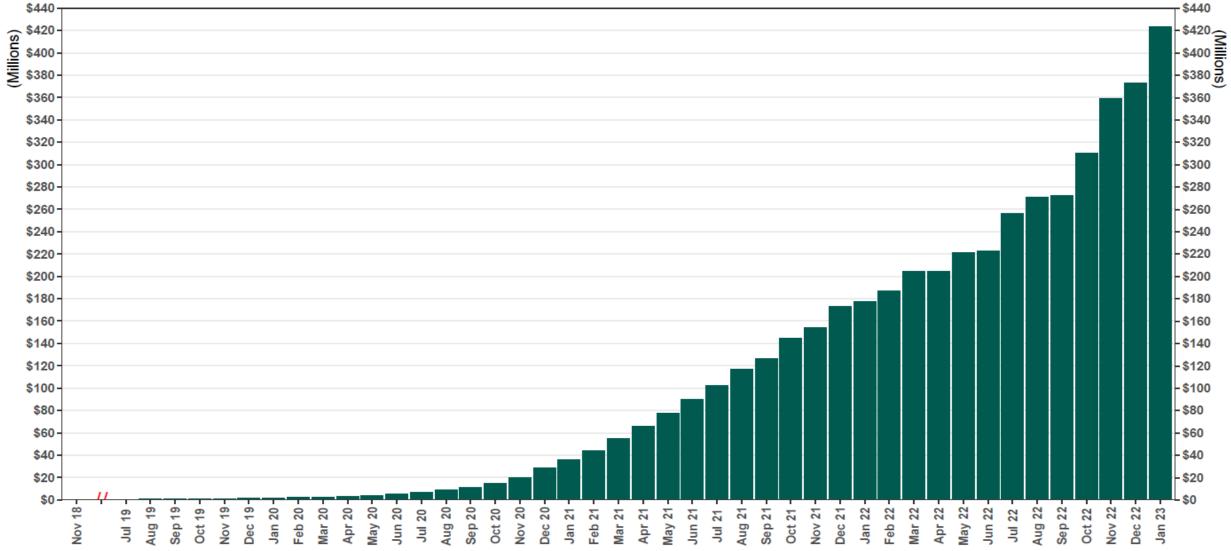

#### **Chart 2: Total Assets** As of 1/31/23

RETIREMENT SAVINGS PROGRAM

#### Funding

| \$423,386,300 | \$372,979,988                                                                          | \$50,406,312                                                                                                                                                                                                | 13.5%                                                                                                                                                                                                                                                                                              |
|---------------|----------------------------------------------------------------------------------------|-------------------------------------------------------------------------------------------------------------------------------------------------------------------------------------------------------------|----------------------------------------------------------------------------------------------------------------------------------------------------------------------------------------------------------------------------------------------------------------------------------------------------|
| \$1,050       | \$942                                                                                  | \$108                                                                                                                                                                                                       | 11.5%                                                                                                                                                                                                                                                                                              |
| \$505,878,035 | \$473,985,470                                                                          | \$31,892,565                                                                                                                                                                                                | 6.7%                                                                                                                                                                                                                                                                                               |
| \$173         | \$169                                                                                  | \$4                                                                                                                                                                                                         | 2.4%                                                                                                                                                                                                                                                                                               |
| \$132         | \$130                                                                                  | \$2                                                                                                                                                                                                         | 1.9%                                                                                                                                                                                                                                                                                               |
| 5.15%         | 5.07%                                                                                  | 0.08%                                                                                                                                                                                                       | 1.6%                                                                                                                                                                                                                                                                                               |
| \$75,909,514  | \$68,275,908                                                                           | \$7,633,606                                                                                                                                                                                                 | 11.2%                                                                                                                                                                                                                                                                                              |
| 67,169        | 62,713                                                                                 | 4,456                                                                                                                                                                                                       | 7.1%                                                                                                                                                                                                                                                                                               |
| 7,509         | 6,864                                                                                  | 645                                                                                                                                                                                                         | 9.4%                                                                                                                                                                                                                                                                                               |
| 15.33%        | 14.63%                                                                                 | 0.70%                                                                                                                                                                                                       | 4.8%                                                                                                                                                                                                                                                                                               |
|               | \$1,050<br>\$505,878,035<br>\$173<br>\$132<br>5.15%<br>\$75,909,514<br>67,169<br>7,509 | \$1,050     \$942       \$505,878,035     \$473,985,470       \$173     \$169       \$132     \$130       5.15%     5.07%       \$75,909,514     \$68,275,908       67,169     62,713       7,509     6,864 | \$1,050     \$942     \$108       \$505,878,035     \$473,985,470     \$31,892,565       \$173     \$169     \$4       \$132     \$130     \$2       5.15%     5.07%     0.08%       \$75,909,514     \$68,275,908     \$7,633,606       67,169     62,713     4,456       7,509     6,864     645 |