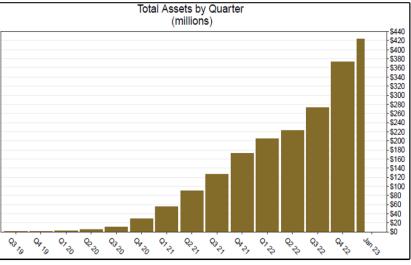

#### **Chart 2: Total Assets** As of 1/31/23

RETIREMENT SAVINGS PROGRAM

#### Funding

| \$423,386,300 | \$372,979,988                                                                          | \$50,406,312                                                                                                                                                                                                | 13.5%                                                                                                                                                                                                                                                                                              |
|---------------|----------------------------------------------------------------------------------------|-------------------------------------------------------------------------------------------------------------------------------------------------------------------------------------------------------------|----------------------------------------------------------------------------------------------------------------------------------------------------------------------------------------------------------------------------------------------------------------------------------------------------|
| \$1,050       | \$942                                                                                  | \$108                                                                                                                                                                                                       | 11.5%                                                                                                                                                                                                                                                                                              |
| \$505,878,035 | \$473,985,470                                                                          | \$31,892,565                                                                                                                                                                                                | 6.7%                                                                                                                                                                                                                                                                                               |
| \$173         | \$169                                                                                  | \$4                                                                                                                                                                                                         | 2.4%                                                                                                                                                                                                                                                                                               |
| \$132         | \$130                                                                                  | \$2                                                                                                                                                                                                         | 1.9%                                                                                                                                                                                                                                                                                               |
| 5.15%         | 5.07%                                                                                  | 0.08%                                                                                                                                                                                                       | 1.6%                                                                                                                                                                                                                                                                                               |
| \$75,909,514  | \$68,275,908                                                                           | \$7,633,606                                                                                                                                                                                                 | 11.2%                                                                                                                                                                                                                                                                                              |
| 67,169        | 62,713                                                                                 | 4,456                                                                                                                                                                                                       | 7.1%                                                                                                                                                                                                                                                                                               |
| 7,509         | 6,864                                                                                  | 645                                                                                                                                                                                                         | 9.4%                                                                                                                                                                                                                                                                                               |
| 15.33%        | 14.63%                                                                                 | 0.70%                                                                                                                                                                                                       | 4.8%                                                                                                                                                                                                                                                                                               |
|               | \$1,050<br>\$505,878,035<br>\$173<br>\$132<br>5.15%<br>\$75,909,514<br>67,169<br>7,509 | \$1,050     \$942       \$505,878,035     \$473,985,470       \$173     \$169       \$132     \$130       5.15%     5.07%       \$75,909,514     \$68,275,908       67,169     62,713       7,509     6,864 | \$1,050     \$942     \$108       \$505,878,035     \$473,985,470     \$31,892,565       \$173     \$169     \$4       \$132     \$130     \$2       5.15%     5.07%     0.08%       \$75,909,514     \$68,275,908     \$7,633,606       67,169     62,713     4,456       7,509     6,864     645 |