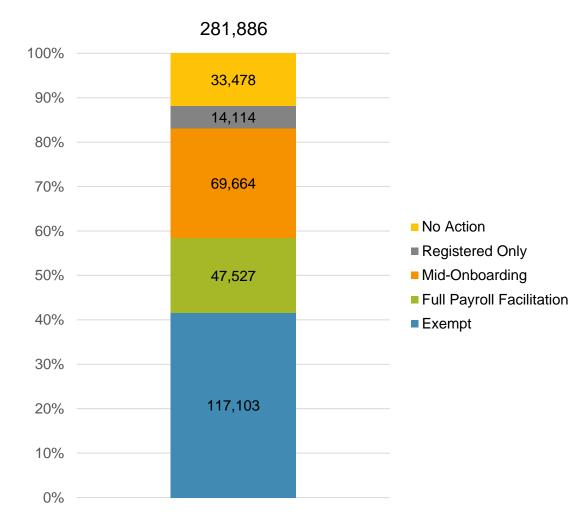

### **Chart 7: Employer Status by Wave Deadline** As of 1/31/24

### Post-Deadline Employers

\* Early Action refers to employers who registered or reported an exemption prior to any notifications distribution.

#### Status of Eligible Employers by Wave

| Wave (Deadline)         | Employers<br>Registered | Employers<br>Exempted | Total<br>Employers<br>Responded | Total Estimated<br>Eligible<br>Employers | Employer<br>Response<br>Rate |
|-------------------------|-------------------------|-----------------------|---------------------------------|------------------------------------------|------------------------------|
| Post-Deadline Employers | 131,305                 | 117,103               | 248,408                         | 281,886                                  | 88.1%                        |
| Wave 2024 (12/31/24)    | 8                       | 2                     | 10                              | N/A                                      | N/A                          |
| Wave 4 (12/31/25)       | 2,256                   | 9,662                 | 11,918                          | N/A                                      | N/A                          |
| Total                   | 133,569                 | 126,767               | 260,336                         | 281,886                                  | 92.4%                        |