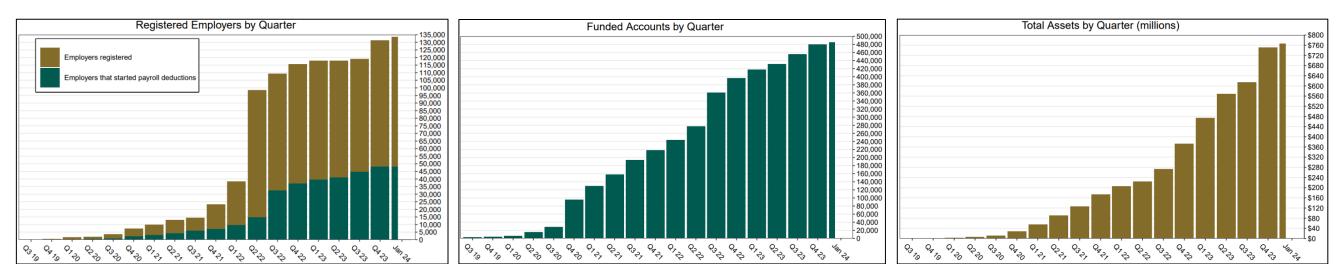

#### CalSavers Retirement Savings Program Participation & Funding Snapshot as of 1/31/2024

Employer Registration Status Changes

| Employer Status                        | 1/31/2024 | 10/31/2023 | Change | Percentage Change |
|----------------------------------------|-----------|------------|--------|-------------------|
| Registered                             | 133,569   | 121,661    | 11,908 | 9.8%              |
| Uploaded Roster                        | 119,245   | 111,913    | 7,332  | 6.6%              |
| Started Payroll Deductions             | 48,172    | 45,725     | 2,447  | 5.4%              |
| Facilitated Deductions in last 90 days | 38,040    | 36,241     | 1,799  | 5.0%              |
| Exempt                                 | 126,767   | 118,940    | 7,827  | 6.6%              |