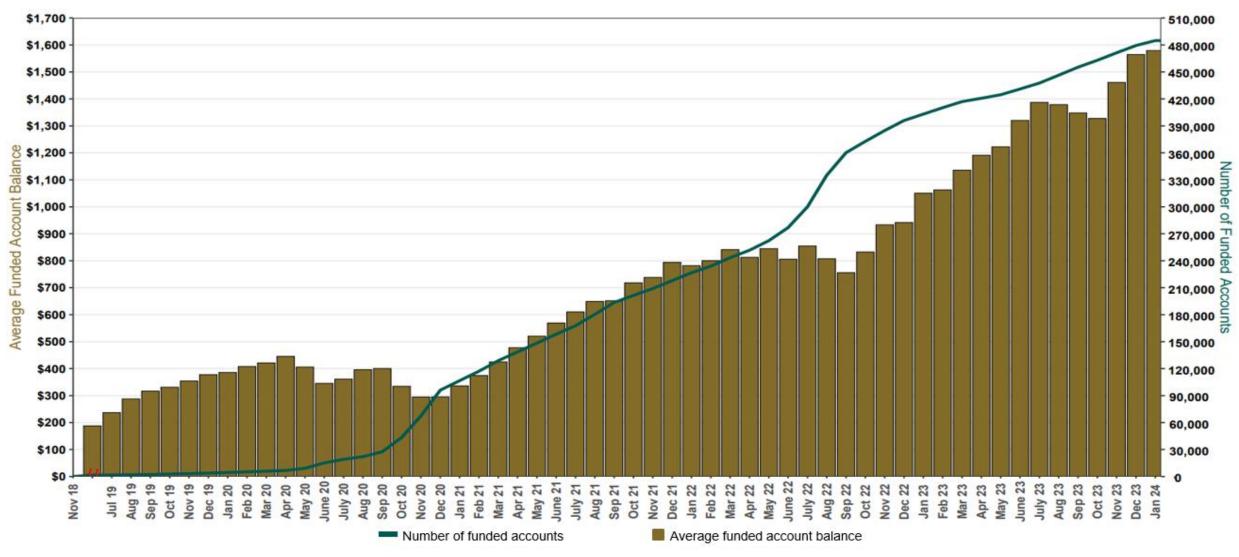

unt  | \$144         | \$144         | \$0           | 0.0%                 |
| Average Contribution Rate           | 5.22%         | 5.13%         | 0.09%         | 1.8%                 |
| Amount of Withdrawals               | \$180,232,294 | \$148,318,965 | \$31,913,329  | 21.5%                |
| Accounts with a Full Withdrawal     | 106,689       | 96,194        | 10,495        | 10.9%                |
| Accounts with a Partial Withdrawal  | 15,769        | 13,530        | 2,239         | 16.5%                |
| Withdrawal Rate**                   | 19.89%        | 18.84%        | 1.05%         | 5.6%                 |



#### Chart 1: Funded Accounts As of 1/31/24





### Chart 2: Total Assets (millions) As of 1/31/24





# Chart 3: Average Funded Account Balance As of 1/31/24





# Chart 4: Distribution of Accounts by Balance As of 1/31/24





# **Chart 5: Monthly Contributions Per Saver** As of 1/31/24





# Chart 6: Status of All Registered Employers As of 1/31/24





### **Chart 7: Employer Status by Wave Deadline** As of 1/31/24



### Post-Deadline Employers



\* Early Action refers to employers who registered or reported an exemption prior to any notifications distribution.

# Chart 8: Accounts w/ Full Withdrawal as % of Payroll Contributing Accounts As of 1/31/24