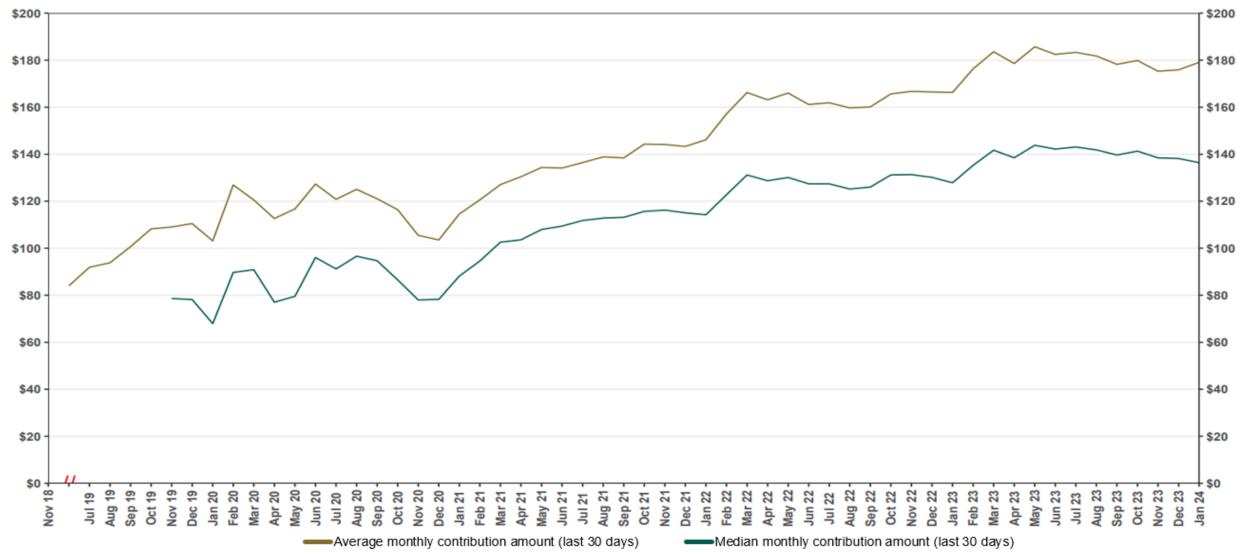

# **Chart 5: Monthly Contributions Per Saver** As of 1/31/24

#### Funding Amounts and Withdrawals

| Funding Amounts                     | 1/31/2024     | 10/31/2023    | Change        | Percentage<br>Change |
|-------------------------------------|---------------|---------------|---------------|----------------------|
| Total Assets                        | \$765,695,409 | \$614,558,520 | \$151,136,889 | 24.6%                |
| Average Funded Account Balance      | \$1,579       | \$1,327       | \$252         | 19.0%                |
| Total Contributions Amount          | \$899,209,451 | \$800,742,939 | \$98,466,512  | 12.3%                |
| Average Monthly Contribution Amount | \$190         | \$183         | \$7           | 3.8%                 |
| Median Monthly Contribution Amount  | \$144         | \$144         | \$0           | 0.0%                 |
| Average Contribution Rate           | 5.22%         | 5.13%         | 0.09%         | 1.8%                 |
| Amount of Withdrawals               | \$180,232,294 | \$148,318,965 | \$31,913,329  | 21.5%                |
| Accounts with a Full Withdrawal     | 106,689       | 96,194        | 10,495        | 10.9%                |
| Accounts with a Partial Withdrawal  | 15,769        | 13,530        | 2,239         | 16.5%                |
| Withdrawal Rate**                   | 19.89%        | 18.84%        | 1.05%         | 5.6%                 |