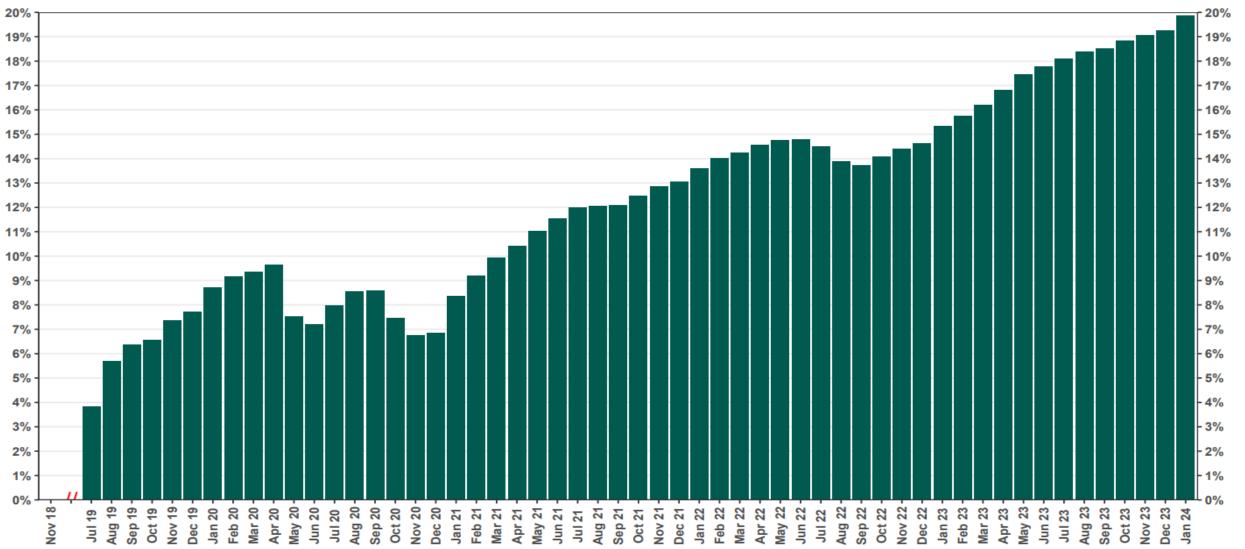

|
| Withdrawal Rate**                   | 19.89%        | 18.84%        | 1.05%         | 5.6%                 |



#### Chart 1: Funded Accounts As of 1/31/24





### Chart 2: Total Assets (millions) As of 1/31/24





# Chart 3: Average Funded Account Balance As of 1/31/24





# Chart 4: Distribution of Accounts by Balance As of 1/31/24





# **Chart 5: Monthly Contributions Per Saver** As of 1/31/24





# Chart 6: Status of All Registered Employers As of 1/31/24





### **Chart 7: Employer Status by Wave Deadline** As of 1/31/24



### Post-Deadline Employers



\* Early Action refers to employers who registered or reported an exemption prior to any notifications distribution.

# Chart 8: Accounts w/ Full Withdrawal as % of Payroll Contributing Accounts As of 1/31/24