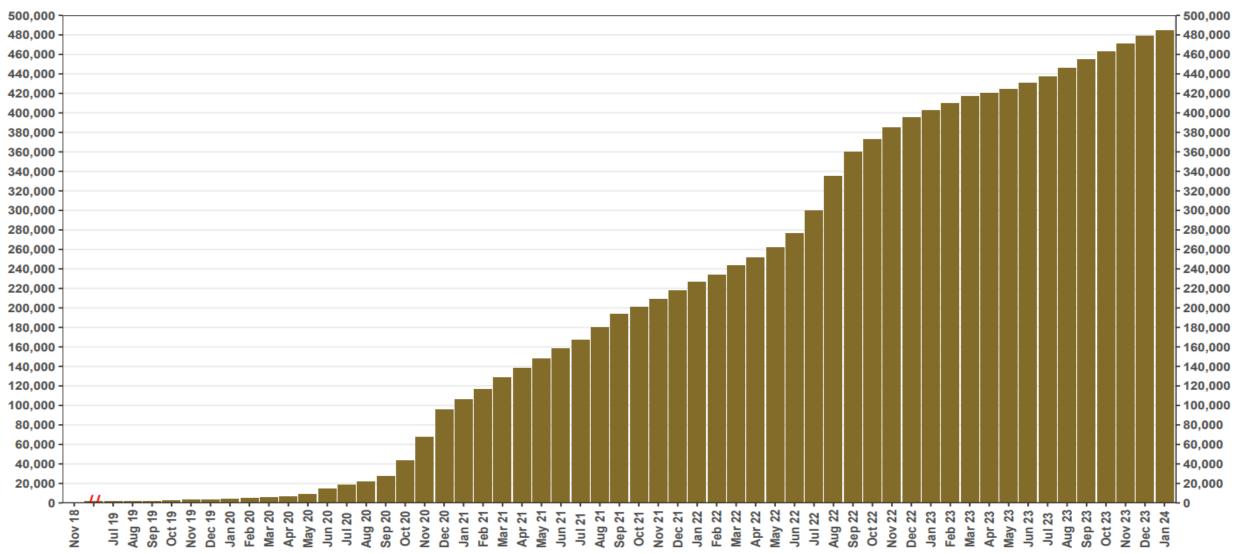

ion Amount | \$190         | \$183         | \$7           | 3.8%                 |
| Median Monthly Contribution Amount  | \$144         | \$144         | \$0           | 0.0%                 |
| Average Contribution Rate           | 5.22%         | 5.13%         | 0.09%         | 1.8%                 |
| Amount of Withdrawals               | \$180,232,294 | \$148,318,965 | \$31,913,329  | 21.5%                |
| Accounts with a Full Withdrawal     | 106,689       | 96,194        | 10,495        | 10.9%                |
| Accounts with a Partial Withdrawal  | 15,769        | 13,530        | 2,239         | 16.5%                |
| Withdrawal Rate**                   | 19.89%        | 18.84%        | 1.05%         | 5.6%                 |



#### Chart 1: Funded Accounts As of 1/31/24





### Chart 2: Total Assets (millions) As of 1/31/24





# Chart 3: Average Funded Account Balance As of 1/31/24





# Chart 4: Distribution of Accounts by Balance As of 1/31/24





# **Chart 5: Monthly Contributions Per Saver** As of 1/31/24





# Chart 6: Status of All Registered Employers As of 1/31/24





### **Chart 7: Employer Status by Wave Deadline** As of 1/31/24



### Post-Deadline Employers



\* Early Action refers to employers who registered or reported an exemption prior to any notifications distribution.

# Chart 8: Accounts w/ Full Withdrawal as % of Payroll Contributing Accounts As of 1/31/24