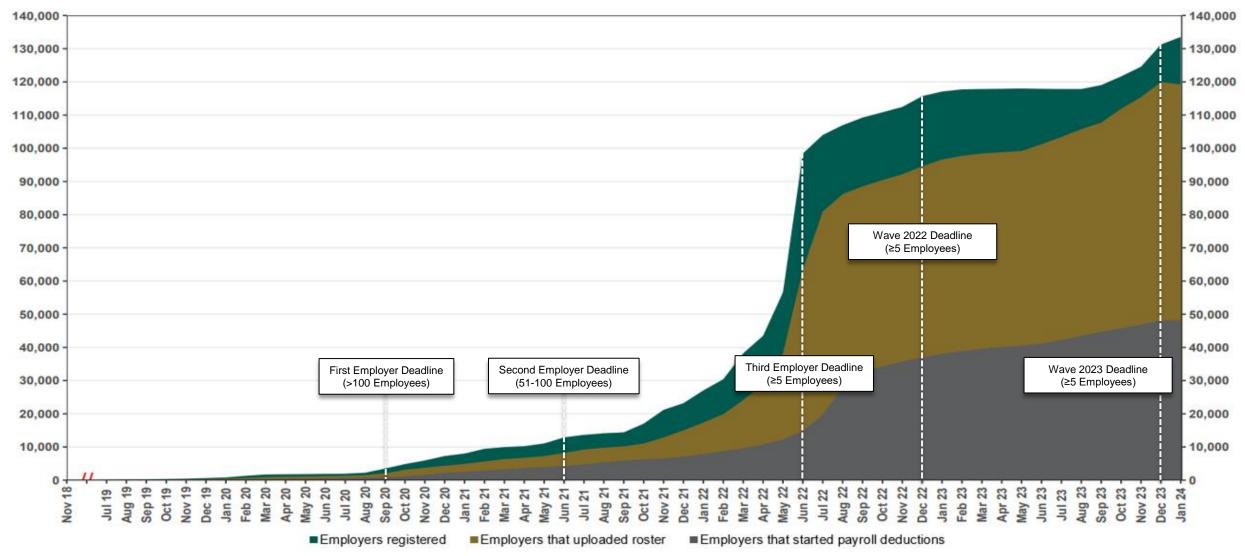

# Chart 6: Status of All Registered Employers As of 1/31/24

#### CalSavers Retirement Savings Program Participation & Funding Snapshot as of 1/31/2024

Employer Registration Status Changes

| Employer Status                        | 1/31/2024 | 10/31/2023 | Change | Percentage Change |
|----------------------------------------|-----------|------------|--------|-------------------|
| Registered                             | 133,569   | 121,661    | 11,908 | 9.8%              |
| Uploaded Roster                        | 119,245   | 111,913    | 7,332  | 6.6%              |
| Started Payroll Deductions             | 48,172    | 45,725     | 2,447  | 5.4%              |
| Facilitated Deductions in last 90 days | 38,040    | 36,241     | 1,799  | 5.0%              |
| Exempt                                 | 126,767   | 118,940    | 7,827  | 6.6%              |