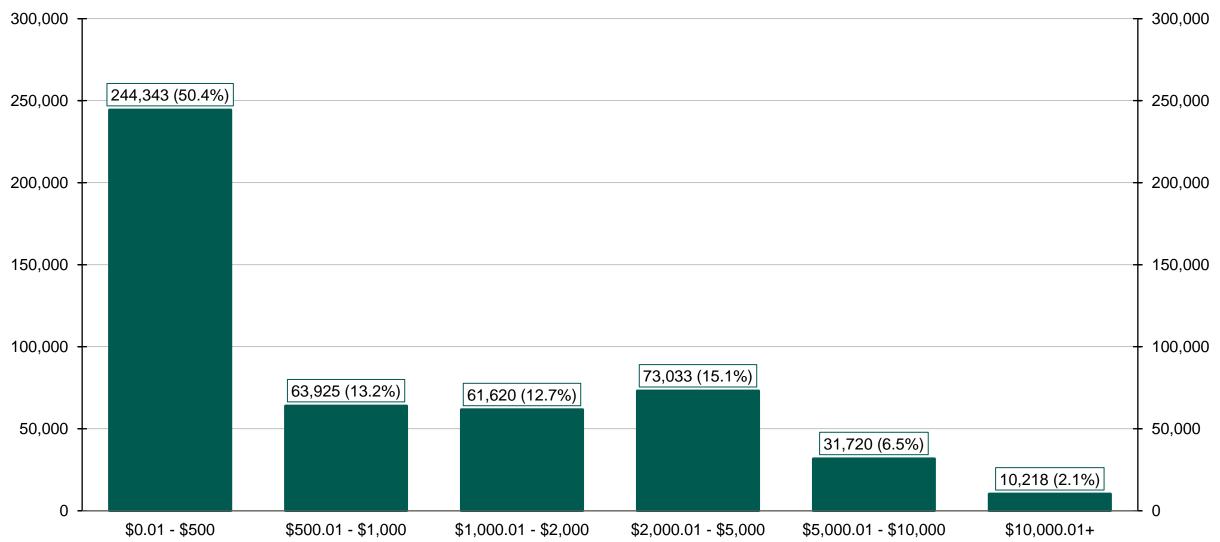

|
| Average Contribution Rate           | 5.22%         | 5.13%         | 0.09%         | 1.8%                 |
| Amount of Withdrawals               | \$180,232,294 | \$148,318,965 | \$31,913,329  | 21.5%                |
| Accounts with a Full Withdrawal     | 106,689       | 96,194        | 10,495        | 10.9%                |
| Accounts with a Partial Withdrawal  | 15,769        | 13,530        | 2,239         | 16.5%                |
| Withdrawal Rate**                   | 19.89%        | 18.84%        | 1.05%         | 5.6%                 |



#### Chart 1: Funded Accounts As of 1/31/24





### Chart 2: Total Assets (millions) As of 1/31/24





# Chart 3: Average Funded Account Balance As of 1/31/24





# Chart 4: Distribution of Accounts by Balance As of 1/31/24





# **Chart 5: Monthly Contributions Per Saver** As of 1/31/24





# Chart 6: Status of All Registered Employers As of 1/31/24





### **Chart 7: Employer Status by Wave Deadline** As of 1/31/24



### Post-Deadline Employers



\* Early Action refers to employers who registered or reported an exemption prior to any notifications distribution.

# Chart 8: Accounts w/ Full Withdrawal as % of Payroll Contributing Accounts As of 1/31/24