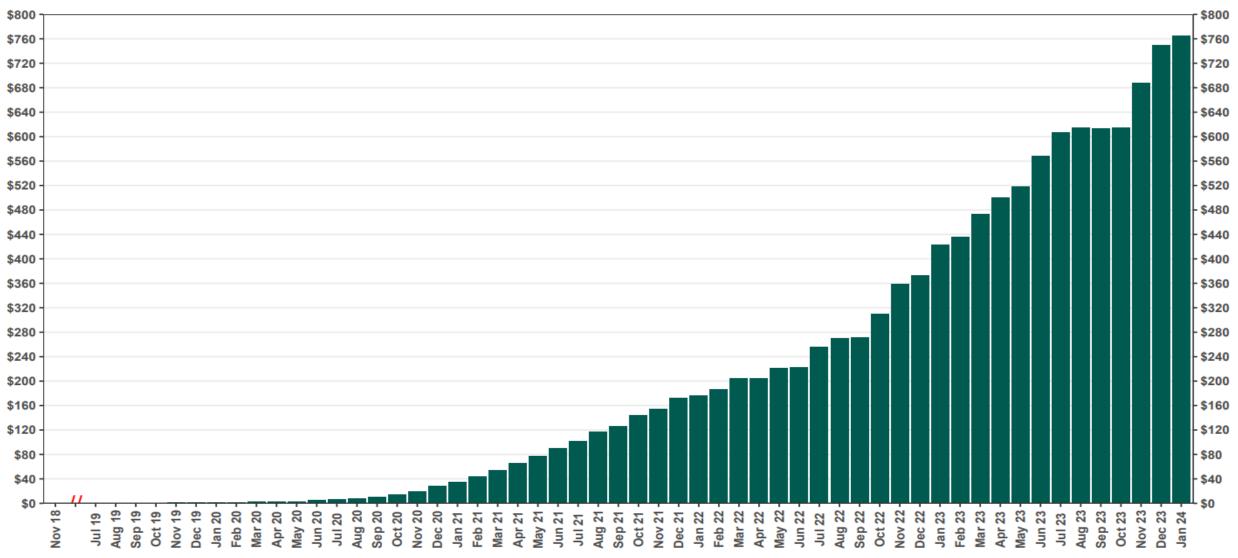

| 3.8%                 |
| Median Monthly Contribution Amount  | \$144         | \$144         | \$0           | 0.0%                 |
| Average Contribution Rate           | 5.22%         | 5.13%         | 0.09%         | 1.8%                 |
| Amount of Withdrawals               | \$180,232,294 | \$148,318,965 | \$31,913,329  | 21.5%                |
| Accounts with a Full Withdrawal     | 106,689       | 96,194        | 10,495        | 10.9%                |
| Accounts with a Partial Withdrawal  | 15,769        | 13,530        | 2,239         | 16.5%                |
| Withdrawal Rate**                   | 19.89%        | 18.84%        | 1.05%         | 5.6%                 |



#### Chart 1: Funded Accounts As of 1/31/24





### Chart 2: Total Assets (millions) As of 1/31/24





# Chart 3: Average Funded Account Balance As of 1/31/24





# Chart 4: Distribution of Accounts by Balance As of 1/31/24





# **Chart 5: Monthly Contributions Per Saver** As of 1/31/24





# Chart 6: Status of All Registered Employers As of 1/31/24





### **Chart 7: Employer Status by Wave Deadline** As of 1/31/24



### Post-Deadline Employers



\* Early Action refers to employers who registered or reported an exemption prior to any notifications distribution.

# Chart 8: Accounts w/ Full Withdrawal as % of Payroll Contributing Accounts As of 1/31/24