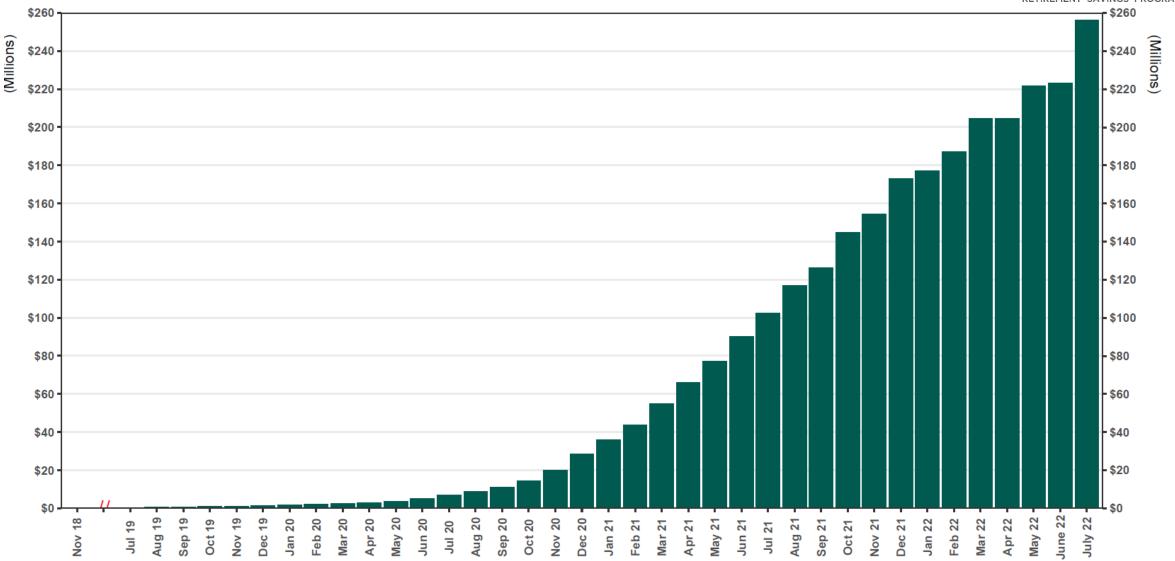

#### **Chart 1: Funded Accounts** As of 7/31/22

RETIREMENT SAVINGS PROGRAM

#### Funding

| \$256,256,844 | \$223,049,153                                                                        | \$33,207,691                                                                                                                                  | 14.9%                                                                                                                                                                                                    |
|---------------|--------------------------------------------------------------------------------------|-----------------------------------------------------------------------------------------------------------------------------------------------|----------------------------------------------------------------------------------------------------------------------------------------------------------------------------------------------------------|
| \$854         | \$806                                                                                | \$49                                                                                                                                          | 6.1%                                                                                                                                                                                                     |
| \$321,132,370 | \$298,460,929                                                                        | \$22,671,441                                                                                                                                  | 7.6%                                                                                                                                                                                                     |
| \$151         | \$168                                                                                | -\$17                                                                                                                                         | -10.2%                                                                                                                                                                                                   |
| \$120         | \$133                                                                                | -\$13                                                                                                                                         | -9.7%                                                                                                                                                                                                    |
| 5.08%         | 5.08%                                                                                | -0.01%                                                                                                                                        | -0.1%                                                                                                                                                                                                    |
| \$44,795,475  | \$40,893,704                                                                         | \$3,901,771                                                                                                                                   | 9.5%                                                                                                                                                                                                     |
| 47,256        | 44,540                                                                               | 2,716                                                                                                                                         | 6.1%                                                                                                                                                                                                     |
| 4,548         | 4,153                                                                                | 395                                                                                                                                           | 9.5%                                                                                                                                                                                                     |
| 14.52%        | 14.79%                                                                               | -0.27%                                                                                                                                        | -1.8%                                                                                                                                                                                                    |
|               | \$854<br>\$321,132,370<br>\$151<br>\$120<br>5.08%<br>\$44,795,475<br>47,256<br>4,548 | \$854 \$806   \$321,132,370 \$298,460,929   \$151 \$168   \$120 \$133   5.08% 5.08%   \$44,795,475 \$40,893,704   47,256 44,540   4,548 4,153 | \$854 \$806 \$49   \$321,132,370 \$298,460,929 \$22,671,441   \$151 \$168 -\$17   \$120 \$133 -\$13   5.08% 5.08% -0.01%   \$44,795,475 \$40,893,704 \$3,901,771   47,256 44,540 2,716   4,548 4,153 395 |