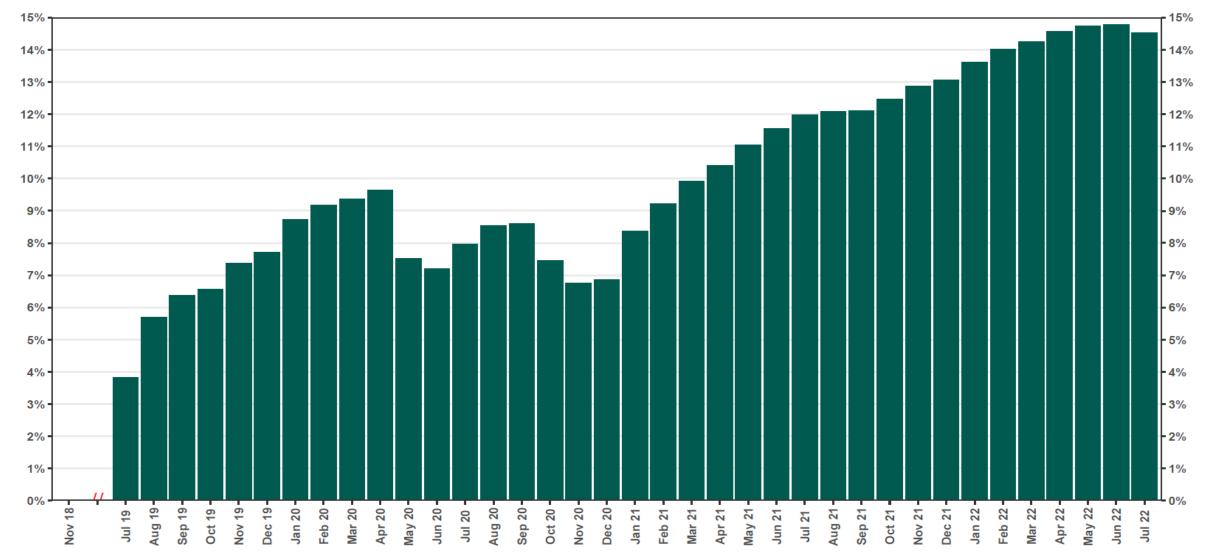

## Chart 8: Accounts w/a Full Withdrawal as % of Payroll Contributing Accounts As of 7/31/22

1. The withdrawal rate is calculated as Accounts with a full withdrawal as a percent of Payroll Contributing Accounts

2. Employer size is recalculated annually based on data obtained from the Employment Development Department. Data in the table above reflects the recalculation based on 2021 EDD reports. 3. Early Action refers to employers who registered or reported an exemption prior to any notifications distribution and their deadline is 12/31/23.