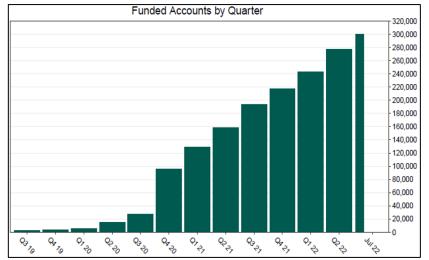

#### **Chart 1: Funded Accounts** As of 7/31/22

RETIREMENT SAVINGS PROGRAM

#### **Participants**

| C. Funded Assounts              | 200,802 | 276.962 | 22.020 | 0.20/ |
|---------------------------------|---------|---------|--------|-------|
| 6 Funded Accounts               | 299,892 | 276,862 | 23,030 | 8.3%  |
| 7 Payroll Contributing Accounts | 325,422 | 301,124 | 24,298 | 8.1%  |
| 8 Multiple Employer Accounts    | 164,920 | 141,658 | 23,262 | 16.4% |
| 9 Self-Enrolled Funded Accounts | 1,069   | 997     | 72     | 7.2%  |
| 10 Effective Opt-Out Rate       | 37.56%  | 36.64%  | 0.92%  | 2.5%  |