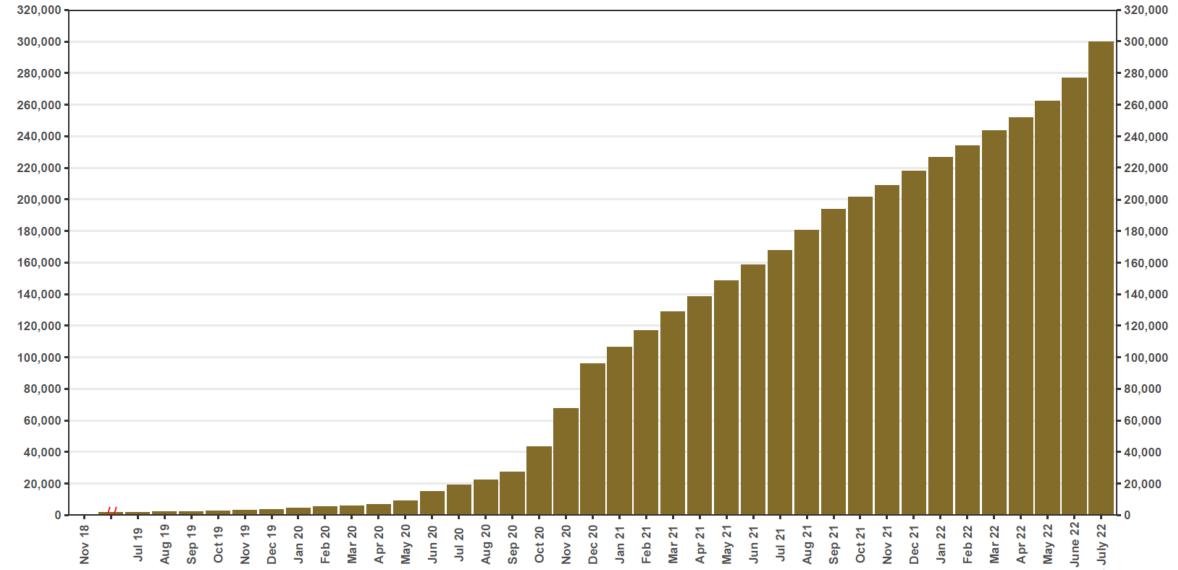

#### **Participants**

| C. Funded Assounts              | 200,802 | 276.962 | 22.020 | 0.20/ |
|---------------------------------|---------|---------|--------|-------|
| 6 Funded Accounts               | 299,892 | 276,862 | 23,030 | 8.3%  |
| 7 Payroll Contributing Accounts | 325,422 | 301,124 | 24,298 | 8.1%  |
| 8 Multiple Employer Accounts    | 164,920 | 141,658 | 23,262 | 16.4% |
| 9 Self-Enrolled Funded Accounts | 1,069   | 997     | 72     | 7.2%  |
| 10 Effective Opt-Out Rate       | 37.56%  | 36.64%  | 0.92%  | 2.5%  |