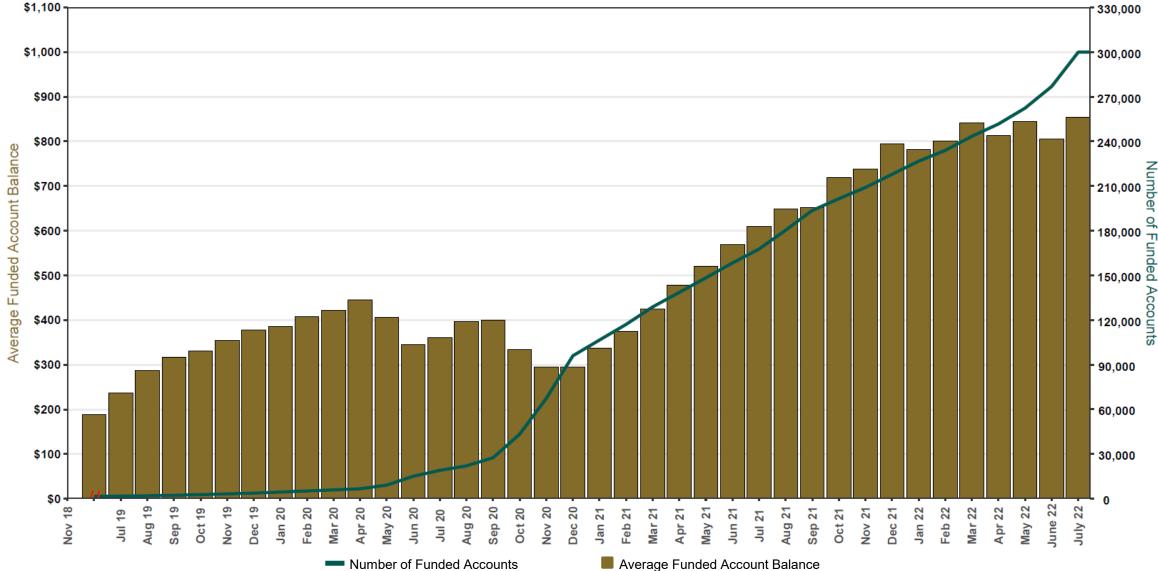

### Chart 3: Average Funded Account Balance As of 7/31/22

#### Funding

| \$256,256,844 | \$223,049,153                                                                        | \$33,207,691                                                                                                                                  | 14.9%                                                                                                                                                                                                    |
|---------------|--------------------------------------------------------------------------------------|-----------------------------------------------------------------------------------------------------------------------------------------------|----------------------------------------------------------------------------------------------------------------------------------------------------------------------------------------------------------|
| \$854         | \$806                                                                                | \$49                                                                                                                                          | 6.1%                                                                                                                                                                                                     |
| \$321,132,370 | \$298,460,929                                                                        | \$22,671,441                                                                                                                                  | 7.6%                                                                                                                                                                                                     |
| \$151         | \$168                                                                                | -\$17                                                                                                                                         | -10.2%                                                                                                                                                                                                   |
| \$120         | \$133                                                                                | -\$13                                                                                                                                         | -9.7%                                                                                                                                                                                                    |
| 5.08%         | 5.08%                                                                                | -0.01%                                                                                                                                        | -0.1%                                                                                                                                                                                                    |
| \$44,795,475  | \$40,893,704                                                                         | \$3,901,771                                                                                                                                   | 9.5%                                                                                                                                                                                                     |
| 47,256        | 44,540                                                                               | 2,716                                                                                                                                         | 6.1%                                                                                                                                                                                                     |
| 4,548         | 4,153                                                                                | 395                                                                                                                                           | 9.5%                                                                                                                                                                                                     |
| 14.52%        | 14.79%                                                                               | -0.27%                                                                                                                                        | -1.8%                                                                                                                                                                                                    |
|               | \$854<br>\$321,132,370<br>\$151<br>\$120<br>5.08%<br>\$44,795,475<br>47,256<br>4,548 | \$854 \$806   \$321,132,370 \$298,460,929   \$151 \$168   \$120 \$133   5.08% 5.08%   \$44,795,475 \$40,893,704   47,256 44,540   4,548 4,153 | \$854 \$806 \$49   \$321,132,370 \$298,460,929 \$22,671,441   \$151 \$168 -\$17   \$120 \$133 -\$13   5.08% 5.08% -0.01%   \$44,795,475 \$40,893,704 \$3,901,771   47,256 44,540 2,716   4,548 4,153 395 |