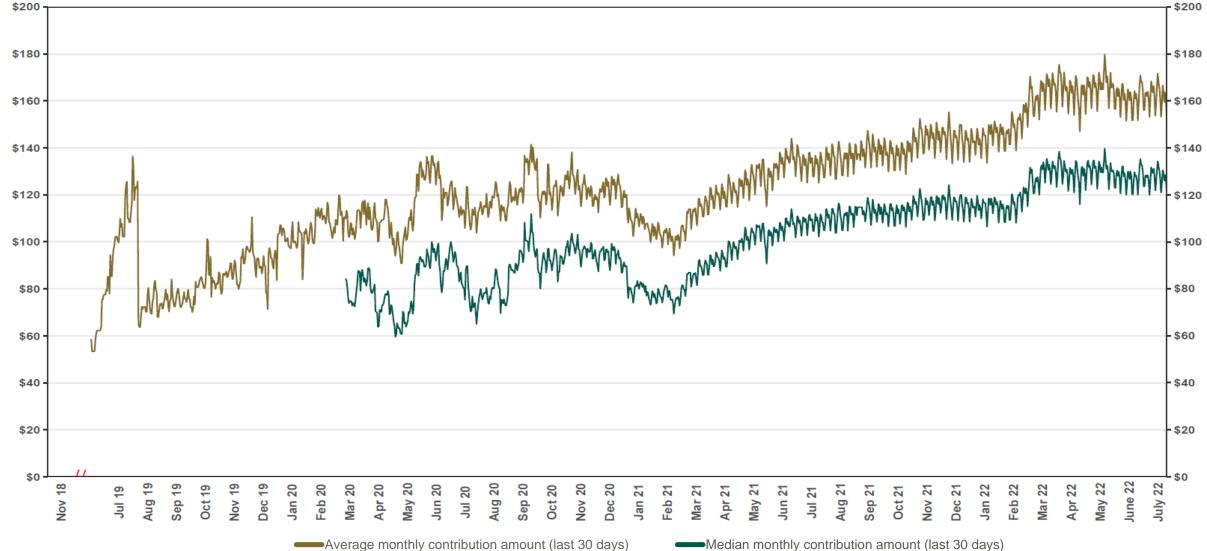

### Chart 5: Monthly Contributions Per Saver As of 7/31/22

#### Funding

| \$256,256,844 | \$223,049,153                                                                        | \$33,207,691                                                                                                                                  | 14.9%                                                                                                                                                                                                    |
|---------------|--------------------------------------------------------------------------------------|-----------------------------------------------------------------------------------------------------------------------------------------------|----------------------------------------------------------------------------------------------------------------------------------------------------------------------------------------------------------|
| \$854         | \$806                                                                                | \$49                                                                                                                                          | 6.1%                                                                                                                                                                                                     |
| \$321,132,370 | \$298,460,929                                                                        | \$22,671,441                                                                                                                                  | 7.6%                                                                                                                                                                                                     |
| \$151         | \$168                                                                                | -\$17                                                                                                                                         | -10.2%                                                                                                                                                                                                   |
| \$120         | \$133                                                                                | -\$13                                                                                                                                         | -9.7%                                                                                                                                                                                                    |
| 5.08%         | 5.08%                                                                                | -0.01%                                                                                                                                        | -0.1%                                                                                                                                                                                                    |
| \$44,795,475  | \$40,893,704                                                                         | \$3,901,771                                                                                                                                   | 9.5%                                                                                                                                                                                                     |
| 47,256        | 44,540                                                                               | 2,716                                                                                                                                         | 6.1%                                                                                                                                                                                                     |
| 4,548         | 4,153                                                                                | 395                                                                                                                                           | 9.5%                                                                                                                                                                                                     |
| 14.52%        | 14.79%                                                                               | -0.27%                                                                                                                                        | -1.8%                                                                                                                                                                                                    |
|               | \$854<br>\$321,132,370<br>\$151<br>\$120<br>5.08%<br>\$44,795,475<br>47,256<br>4,548 | \$854 \$806   \$321,132,370 \$298,460,929   \$151 \$168   \$120 \$133   5.08% 5.08%   \$44,795,475 \$40,893,704   47,256 44,540   4,548 4,153 | \$854 \$806 \$49   \$321,132,370 \$298,460,929 \$22,671,441   \$151 \$168 -\$17   \$120 \$133 -\$13   5.08% 5.08% -0.01%   \$44,795,475 \$40,893,704 \$3,901,771   47,256 44,540 2,716   4,548 4,153 395 |