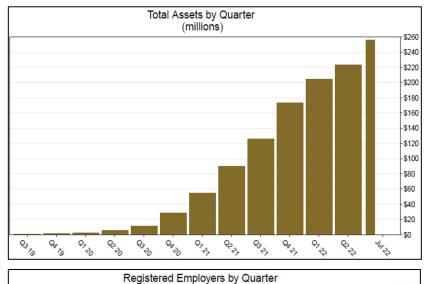

# Chart 2: Total Assets

As of 7/31/22

#### Funding

| \$256,256,844 | \$223,049,153                                                                        | \$33,207,691                                                                                                                                  | 14.9%                                                                                                                                                                                                    |
|---------------|--------------------------------------------------------------------------------------|-----------------------------------------------------------------------------------------------------------------------------------------------|----------------------------------------------------------------------------------------------------------------------------------------------------------------------------------------------------------|
| \$854         | \$806                                                                                | \$49                                                                                                                                          | 6.1%                                                                                                                                                                                                     |
| \$321,132,370 | \$298,460,929                                                                        | \$22,671,441                                                                                                                                  | 7.6%                                                                                                                                                                                                     |
| \$151         | \$168                                                                                | -\$17                                                                                                                                         | -10.2%                                                                                                                                                                                                   |
| \$120         | \$133                                                                                | -\$13                                                                                                                                         | -9.7%                                                                                                                                                                                                    |
| 5.08%         | 5.08%                                                                                | -0.01%                                                                                                                                        | -0.1%                                                                                                                                                                                                    |
| \$44,795,475  | \$40,893,704                                                                         | \$3,901,771                                                                                                                                   | 9.5%                                                                                                                                                                                                     |
| 47,256        | 44,540                                                                               | 2,716                                                                                                                                         | 6.1%                                                                                                                                                                                                     |
| 4,548         | 4,153                                                                                | 395                                                                                                                                           | 9.5%                                                                                                                                                                                                     |
| 14.52%        | 14.79%                                                                               | -0.27%                                                                                                                                        | -1.8%                                                                                                                                                                                                    |
|               | \$854<br>\$321,132,370<br>\$151<br>\$120<br>5.08%<br>\$44,795,475<br>47,256<br>4,548 | \$854 \$806   \$321,132,370 \$298,460,929   \$151 \$168   \$120 \$133   5.08% 5.08%   \$44,795,475 \$40,893,704   47,256 44,540   4,548 4,153 | \$854 \$806 \$49   \$321,132,370 \$298,460,929 \$22,671,441   \$151 \$168 -\$17   \$120 \$133 -\$13   5.08% 5.08% -0.01%   \$44,795,475 \$40,893,704 \$3,901,771   47,256 44,540 2,716   4,548 4,153 395 |