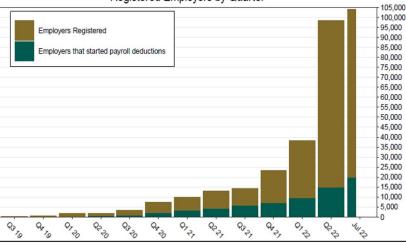

### Chart 6: Status of All Registered Employers As of 7/31/22

105,000 105,000 100,000 100,000 95,000 -95,000 90,000 -90,000 85,000 - 85,000 80,000 - 80,000 75,000 .75,000 70,000 -70,000 65,000 - 65,000 60,000 - 60,000 55,000 - 55,000 50,000 - 50,000 45,000 45,000 40,000 - 40,000 35,000 - 35,000 30,000 - 30,000 25,000 25,000 First Employer Deadline Second Employer Deadline Third Employer Deadline (≥5 Employees) (>100 Employees) (51-100 Employees) 20,000 20,000 15,000 - 15,000 10,000 - 10,000 5,000 - 5,000 0 -• 0 June 22-Aug 20 Nov 18 Aug 19 Sep 19 Apr 20 Jun 20 Sep 20 May 22 Oct 19 19 19 Jan 20 20 Mar 20 20 Jul 20 Oct 20 20 Dec 20 Jan 21 Mar 21 Apr 21 21 Jun 21 Aug 21 Sep 21 Oct 21 Nov 21 Dec 21 Jan 22 Feb 22 Mar 22 Apr 22 22 3 Jul 21 19 Feb May Nov Dec Feb May Nov July ۱ŋ

Employers Registered Employers that uploaded roster Employers that started payroll deductions

#### CalSavers Retirement Savings Program Participation & Funding Snapshot as of 7/31/2022

| Employers                                          | 7/31/2022 | 6/30/2022 | Change | % Change |
|----------------------------------------------------|-----------|-----------|--------|----------|
| 1 Employers Registered                             | 103,994   | 98,417    | 5,577  | 5.7%     |
| 2 Employers That Uploaded Roster                   | 80,913    | 63,474    | 17,439 | 27.5%    |
| 3 Employers That Started Payroll Deductions        | 19,738    | 14,756    | 4,982  | 33.8%    |
| 4 Employers Facilitating Deductions (last 90 days) | 18,607    | 13,755    | 4,852  | 35.3%    |
| 5 Exempted Employers                               | 105,939   | 98,086    | 7,853  | 8.0%     |