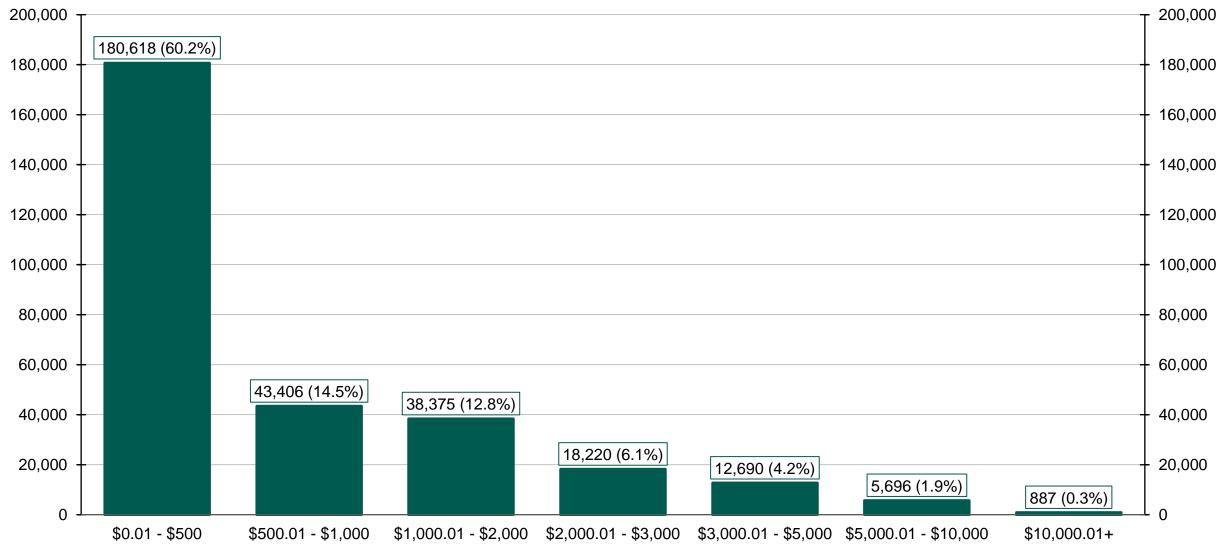

### Chart 4: Distribution of Accounts by Balance As of 7/31/22

#### **Participants**

| C. Funded Assounts              | 200,802 | 276.962 | 22.020 | 0.20/ |
|---------------------------------|---------|---------|--------|-------|
| 6 Funded Accounts               | 299,892 | 276,862 | 23,030 | 8.3%  |
| 7 Payroll Contributing Accounts | 325,422 | 301,124 | 24,298 | 8.1%  |
| 8 Multiple Employer Accounts    | 164,920 | 141,658 | 23,262 | 16.4% |
| 9 Self-Enrolled Funded Accounts | 1,069   | 997     | 72     | 7.2%  |
| 10 Effective Opt-Out Rate       | 37.56%  | 36.64%  | 0.92%  | 2.5%  |