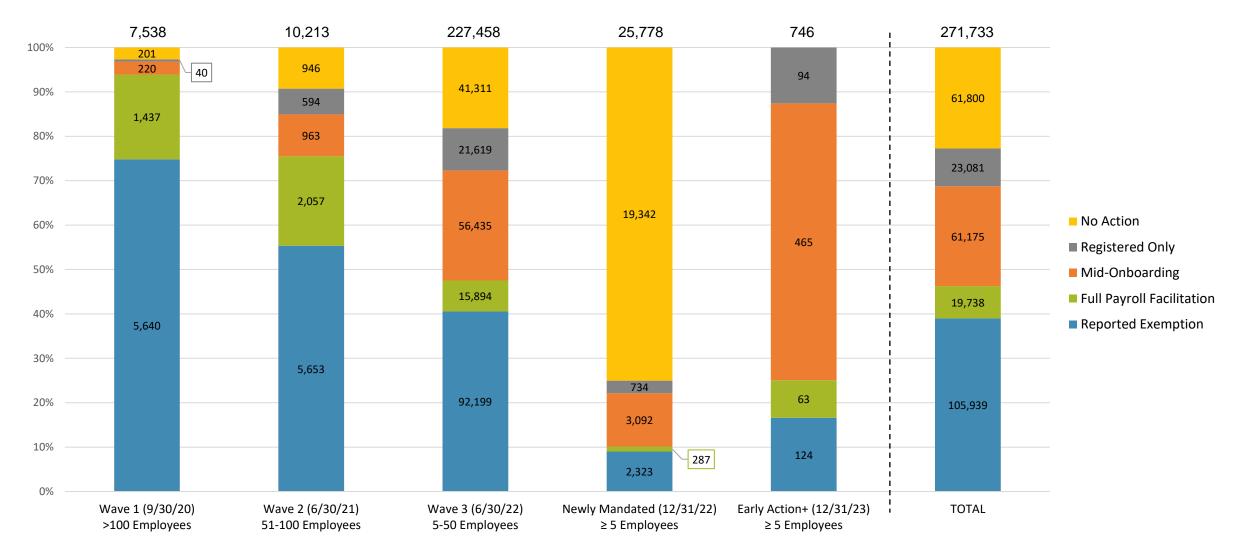

#### Status of Estimated Eligible Employers by Wave

| Wave (Deadline)                      | Employers<br>Registered | Employers<br>Exempted | Total Employers<br>Responded | Total Estimated<br>Eligible Employers <sup>2</sup> | Employer<br>Response Rate |
|--------------------------------------|-------------------------|-----------------------|------------------------------|----------------------------------------------------|---------------------------|
| Wave 1 (9/30/20)                     | 1,697                   | 5,640                 | 7,337                        | 7,538                                              | 97.3%                     |
| Wave 2 (6/30/21)                     | 3,614                   | 5,653                 | 9,267                        | 10,213                                             | 90.7%                     |
| Wave 3 (6/30/22)                     | 93,948                  | 92,199                | 186,147                      | 227,458                                            | 81.8%                     |
| Subtotal Waves 1-3                   | 99,259                  | 103,492               | 202,751                      | 245,209                                            | 82.7%                     |
| Newly Mandated (12/31/22)            | 4,113                   | 2,323                 | 6,436                        | 25,778                                             | 25.0%                     |
| Early Action <sup>3</sup> (12/31/23) | 622                     | 124                   | 746                          | N/A                                                | N/A                       |
| Total                                | 103,994                 | 105,939               | 209,933                      | 270,987                                            | 77.5%                     |

# **Chart 7: Employer Status by Wave**

As of 7/31/22 Employer registration deadlines shown in parentheses

+ Early Action refers to employers who registered or reported an exemption prior to any notifications distribution and their deadline is 12/31/23.