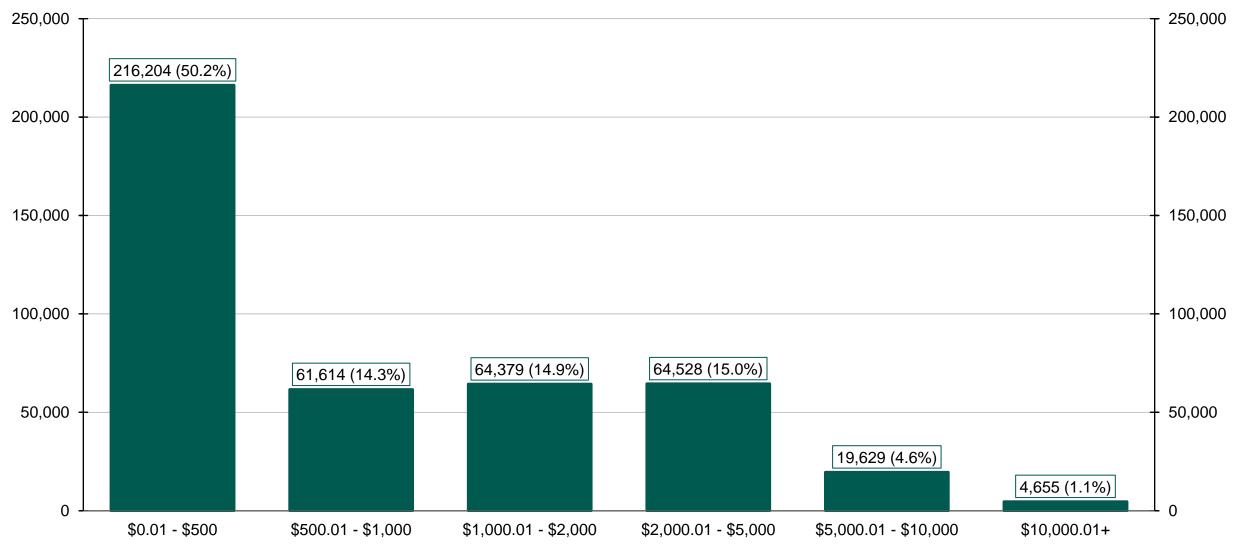

bution Rate              | 5.15%         | 5.15%         | 0.00%        | 0.0%              |
| Amount of Withdrawals                  | \$113,657,027 | \$105,762,487 | \$7,894,540  | 7.5%              |
| Accounts with a Full Withdrawal        | 84,235        | 81,314        | 2,921        | 3.6%              |
| Accounts with a Partial Withdrawal     | 10,719        | 10,032        | 687          | 6.8%              |
| Withdrawal Rate**                      | 17.78%        | 17.46%        | 0.32%        | 1.8%              |



#### Chart 1: Funded Accounts As of 6/30/23

440,000



- 440,000 - 420,000



#### Chart 2: Total Assets (millions) As of 6/30/23





## Chart 3: Average Funded Account Balance As of 6/30/23





## Chart 4: Distribution of Accounts by Balance As of 6/30/23





## Chart 5: Monthly Contributions Per Saver As of 6/30/23





### Chart 6: Status of All Registered Employers As of 6/30/23



120,000 120,000 115,000 115,000 110,000 110,000 105,000 105,000 100,000 100,000 -95,000 95,000 90,000 90,000 85,000 85,000 80,000 80,000 75,000 - 75,000 70,000 - 70,000 Fourth Employer Deadline 65,000 65,000 (2022 Newly Mandated) 60,000 60,000 55,000 55,000 50,000 50,000 45,000 - 45,000 40,000 - 40,000 35,000 - 35,000 30,000 - 30,000 First Employer Deadline Second Employer Deadline Third Employer Deadline (51-100 Employees) (≥5 Employees) 25,000 (>100 Employees) -25,000 20,000 - 20,000 15,000 - 15,000 10,000 - 10,000 5,000 - 5,000 0+ - 0 Nov 18 -Nov 19. Aug 20 Aug 22 Aug 19 Sep 19 Dec 19 Jan 20 20 Jun 20 Sep 20 Oct 20 Nov 20 May 21 Aug 21 Sep 21 Nov 21 Jan 22 Fe