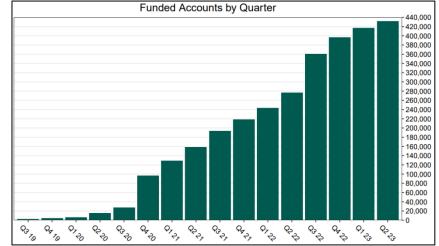

| 1,632                   | 2,584                 | 4,216                           | N/A                                      | N/A                          |
| Total                            | 117,898                 | 126,272               | 244,170                         | 271,077                                  | 90.1%                        |

\* Early Action refers to employers who registered or reported an exemption prior to any notification.

\*\* Withdrawal Rate is calculated as Accounts with a full withdrawal as a percent of Payroll Contributing Accounts.

\*\*\* Methodology for this data point changed as of this report to reflect the number of funded account holders associated with more than one registered employer, rather than any employee as had been previously used.





#### Funding Amounts and Withdrawals

| Funding Amounts                        | 6/30/2023     | 5/31/2023     | Change       | Percentage Change |
|----------------------------------------|---------------|---------------|--------------|-------------------|
| Total Assets                           | \$569,092,855 | \$518,998,980 | \$50,093,875 | 9.7%              |
| Average Funded Account Balance         | \$1,320       | \$1,222       | \$98         | 8.0%              |
| Total Contributions Amount             | \$670,438,243 | \$636,871,372 | \$33,566,871 | 5.3%              |
| Average Monthly Contribution<br>Amount | \$189         | \$185         | \$4          | 2.2%              |
| Median Monthly Contribution<br>Amount  | \$148         | \$144         | \$4          | 2.8%