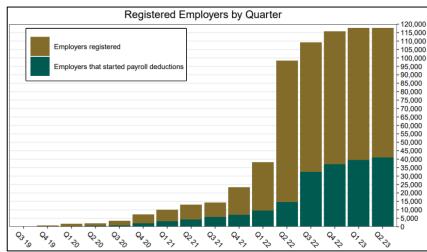

### Chart 6: Status of All Registered Employers As of 6/30/23

120,000 120,000 115,000 115,000 110,000 110,000 105,000 105,000 100,000 100,000 -95,000 95,000 90,000 90,000 85,000 85,000 80,000 80,000 75,000 - 75,000 70,000 - 70,000 Fourth Employer Deadline 65,000 65,000 (2022 Newly Mandated) 60,000 60,000 55,000 55,000 50,000 50,000 45,000 - 45,000 40,000 - 40,000 35,000 - 35,000 30,000 - 30,000 First Employer Deadline Second Employer Deadline Third Employer Deadline (51-100 Employees) (≥5 Employees) 25,000 (>100 Employees) -25,000 20,000 - 20,000 15,000 - 15,000 10,000 - 10,000 5,000 - 5,000 0+ - 0 Nov 18 -Nov 19. Aug 20 Aug 22 Aug 19 Sep 19 Dec 19 Jan 20 20 Jun 20 Sep 20 Oct 20 Nov 20 May 21 Aug 21 Sep 21 Nov 21 Jan 22 Feb 22 Mar 22 Apr 22 May 22 Jun 22 Sep 22 Oct 22 Nov 22 Dec 22 Jan 23 Feb 23 Mar 23 May 23 19 20 20 20 Jul 20 20 Jan 21 Mar 21 Apr 21 Jun 21 Dec 21 Jul 22 Apr 23 23 Jul 19 3 Jul 21 Oct 21 Dec May Feb ö Feb Mar Apr Jun Employers registered Employers that uploaded roster Employers that started payroll deductions