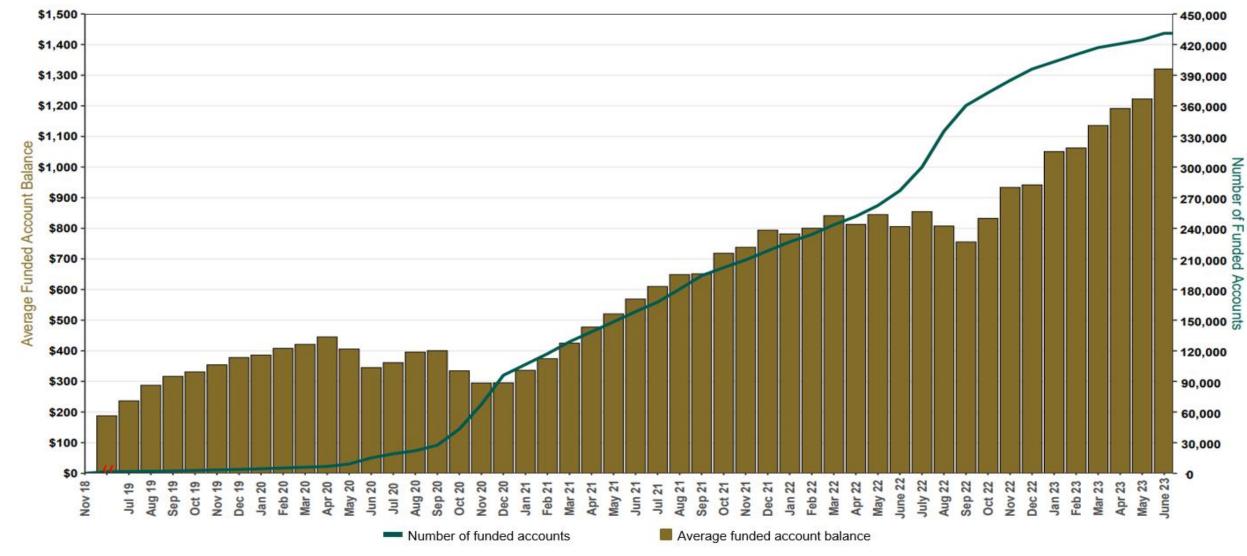

#### Percentage Change **Funded Accounts** 431,009 424,603 6,406 1.5% **Payroll Contributing Accounts** 473,691 465,822 7,869 1.7% Multiple Employer Accounts\*\*\* 60,235 58,066 2,169 3.7% Self-Enrolled Funded Accounts 1,447 1,420 27 1.9% Effective Opt-Out Rate 36.13% 36.15% -0.02% -0.1%

#### Funding Amounts and Withdrawals

| Funding Amounts                        | 6/30/2023     | 5/31/2023     | Change       | Percentage Change |
|----------------------------------------|---------------|---------------|--------------|-------------------|
| Total Assets                           | \$569,092,855 | \$518,998,980 | \$50,093,875 | 9.7%              |
| Average Funded Account Balance         | \$1,320       | \$1,222       | \$98         | 8.0%              |
| Total Contributions Amount             | \$670,438,243 | \$636,871,372 | \$33,566,871 | 5.3%              |
| Average Monthly Contribution<br>Amount | \$189         | \$185         | \$4          | 2.2%              |
| Median Monthly Contribution<br>Amount  | \$148         | \$144         | \$4          | 2.8%              |
| Average Contribution Rate              | 5.15%         | 5.15%         | 0.00%        | 0.0%              |
| Amount of Withdrawals                  | \$113,657,027 | \$105,762,487 | \$7,894,540  | 7.5%              |
| Accounts with a Full Withdrawal        | 84,235        | 81,314        | 2,921        | 3.6%              |
| Accounts with a Partial Withdrawal     | 10,719        | 10,032        | 687          | 6.8%              |
| Withdrawal Rate**                      | 17.78%        | 17.46%        | 0.32%        | 1.8%              |

## Chart 3: Average Funded Account Balance As of 6/30/23