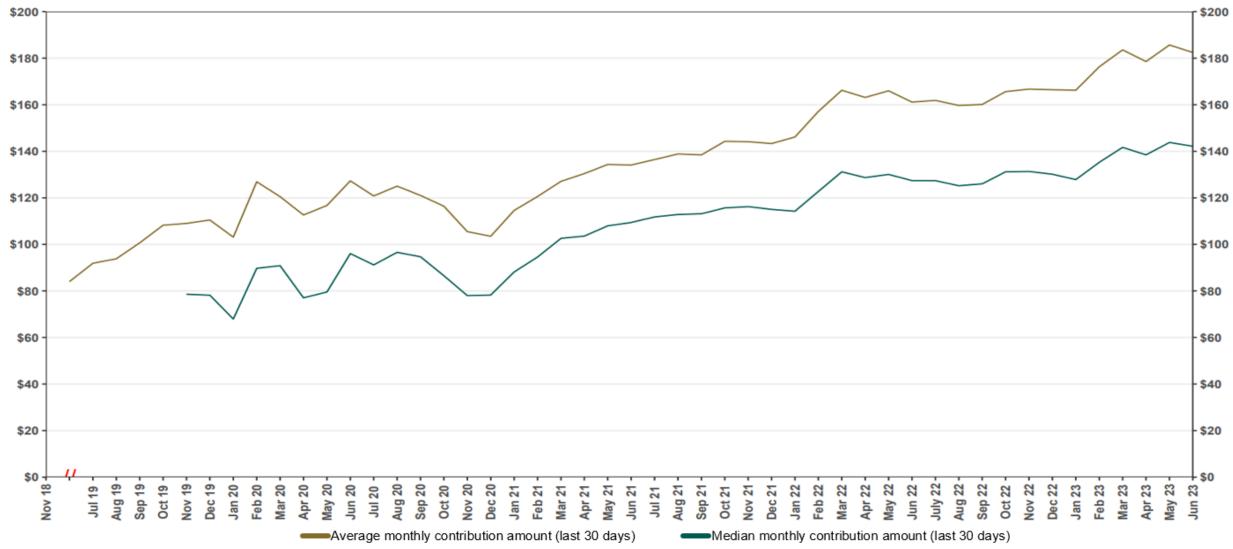

#### Funding Amounts and Withdrawals

| Funding Amounts                        | 6/30/2023     | 5/31/2023     | Change       | Percentage Change |
|----------------------------------------|---------------|---------------|--------------|-------------------|
| Total Assets                           | \$569,092,855 | \$518,998,980 | \$50,093,875 | 9.7%              |
| Average Funded Account Balance         | \$1,320       | \$1,222       | \$98         | 8.0%              |
| Total Contributions Amount             | \$670,438,243 | \$636,871,372 | \$33,566,871 | 5.3%              |
| Average Monthly Contribution<br>Amount | \$189         | \$185         | \$4          | 2.2%              |
| Median Monthly Contribution<br>Amount  | \$148         | \$144         | \$4          | 2.8%              |
| Average Contribution Rate              | 5.15%         | 5.15%         | 0.00%        | 0.0%              |
| Amount of Withdrawals                  | \$113,657,027 | \$105,762,487 | \$7,894,540  | 7.5%              |
| Accounts with a Full Withdrawal        | 84,235        | 81,314        | 2,921        | 3.6%              |
| Accounts with a Partial Withdrawal     | 10,719        | 10,032        | 687          | 6.8%              |
| Withdrawal Rate**                      | 17.78%        | 17.46%        | 0.32%        | 1.8%              |

## Chart 5: Monthly Contributions Per Saver As of 6/30/23