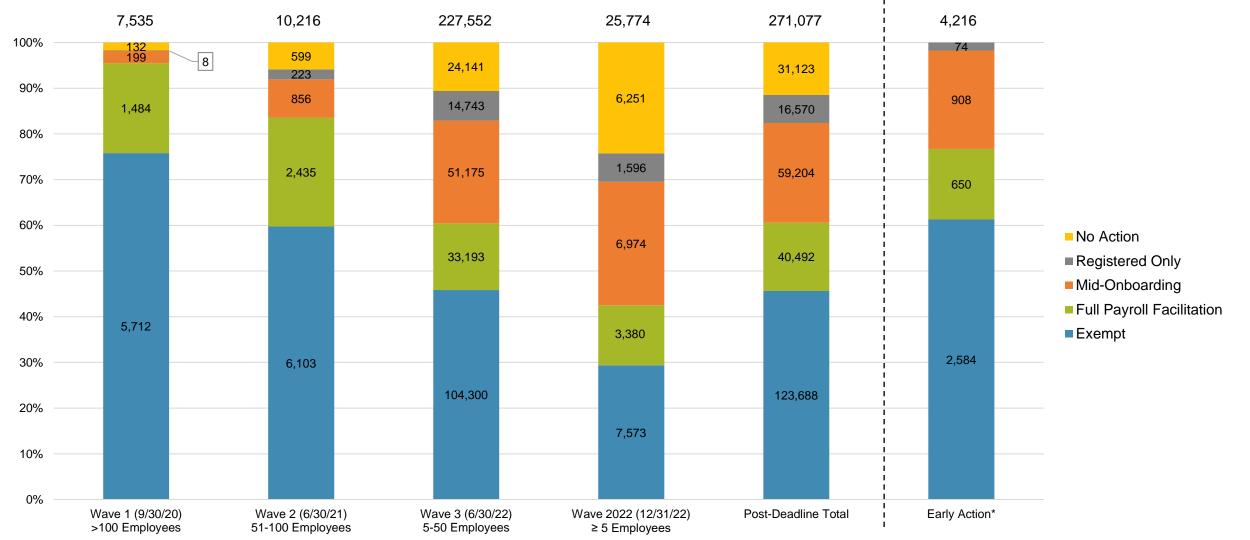

#### Status of Eligible Employers by Wave

| Wave (Deadline)                  | Employers<br>Registered | Employers<br>Exempted | Total<br>Employers<br>Responded | Total Estimated<br>Eligible<br>Employers | Employer<br>Response<br>Rate |
|----------------------------------|-------------------------|-----------------------|---------------------------------|------------------------------------------|------------------------------|
| Wave 1 (9/30/20)                 | 1,691                   | 5,712                 | 7,403                           | 7,535                                    | 98.2%                        |
| Wave 2 (6/30/21)                 | 3,514                   | 6,103                 | 9,617                           | 10,216                                   | 94.1%                        |
| Wave 3 (6/30/22)                 | 99,111                  | 104,300               | 203,411                         | 227,552                                  | 89.4%                        |
| Wave 2022 (12/31/22)             | 11,950                  | 7,573                 | 19,523                          | 25,774                                   | 75.7%                        |
| Subtotal Post-<br>Deadline Waves | 116,266                 | 123,688               | 239,954                         | 271,077                                  | 88.5%                        |
| Early Action*                    | 1,632                   | 2,584                 | 4,216                           | N/A                                      | N/A                          |
| Total                            | 117,898                 | 126,272               | 244,170                         | 271,077                                  | 90.1%                        |

\* Early Action refers to employers who registered or reported an exemption prior to any notification.

\*\* Withdrawal Rate is calculated as Accounts with a full withdrawal as a percent of Payroll Contributing Accounts.

# **Chart 7: Employer Status by Wave**

As of 6/30/2023 Employer registration deadlines shown in parentheses

\* Early Action refers to employers who registered or reported an exemption prior to any notifications distribution.