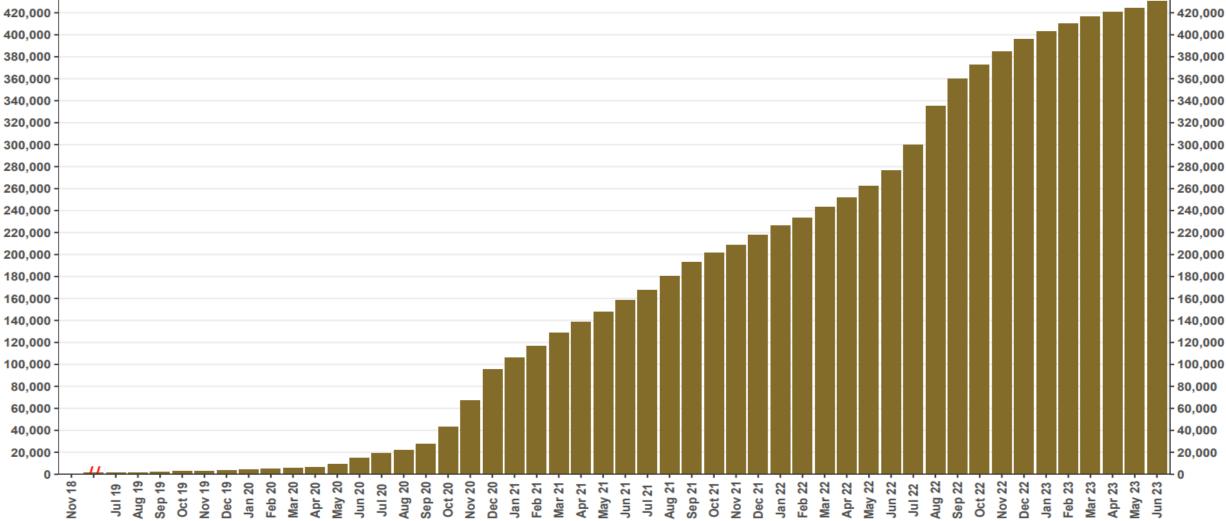

| \$185         | \$4          | 2.2%              |
| Median Monthly Contribution<br>Amount  | \$148         | \$144         | \$4          | 2.8%              |
| Average Contribution Rate              | 5.15%         | 5.15%         | 0.00%        | 0.0%              |
| Amount of Withdrawals                  | \$113,657,027 | \$105,762,487 | \$7,894,540  | 7.5%              |
| Accounts with a Full Withdrawal        | 84,235        | 81,314        | 2,921        | 3.6%              |
| Accounts with a Partial Withdrawal     | 10,719        | 10,032        | 687          | 6.8%              |
| Withdrawal Rate**                      | 17.78%        | 17.46%        | 0.32%        | 1.8%              |



#### Chart 1: Funded Accounts As of 6/30/23

440,000



- 440,000 - 420,000



#### Chart 2: Total Assets (millions) As of 6/30/23





## Chart 3: Average Funded Account Balance As of 6/30/23





## Chart 4: Distribution of Accounts by Balance As of 6/30/23





## Chart 5: Monthly Contributions Per Saver As of 6/30/23





### Chart 6: Status of All Registered Employers As of 6/30/23



120,000 120,000 115,000 115,000 110,000 110,000 105,000 105,000 100,000 100,000 -95,000 95,000 90,000 90,000 85,000 85,000 80,000 80,000 75,000 - 75,000 70,000 - 70,000 Fourth Employer Deadline 65,000 65,000 (2022 Newly Mandated) 60,000 60,000 55,000 55,000 50,000 50,000 45,000 - 45,000 40,000 - 40,000 35,000 - 35,000 30,000 - 30,000 First Employer Deadline Second Employer Deadline Third Employer Deadline (51-100 Employees) (≥5 Employees) 25,000 (>100 Employees) -25,000 20,000 -