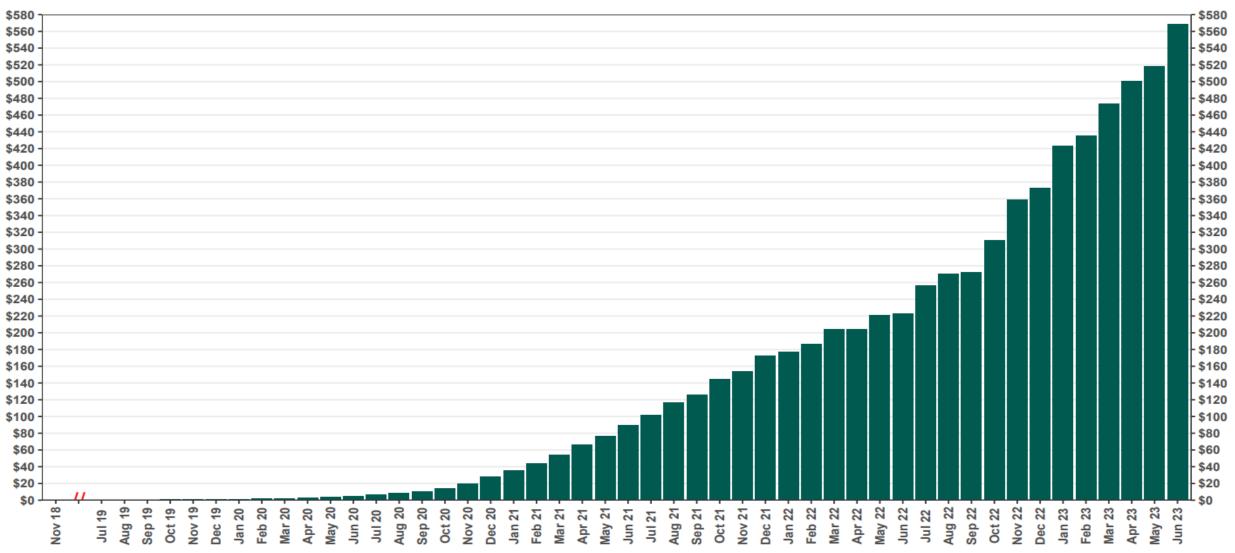

#### Funding Amounts and Withdrawals

| Funding Amounts                        | 6/30/2023     | 5/31/2023     | Change       | Percentage Change |
|----------------------------------------|---------------|---------------|--------------|-------------------|
| Total Assets                           | \$569,092,855 | \$518,998,980 | \$50,093,875 | 9.7%              |
| Average Funded Account Balance         | \$1,320       | \$1,222       | \$98         | 8.0%              |
| Total Contributions Amount             | \$670,438,243 | \$636,871,372 | \$33,566,871 | 5.3%              |
| Average Monthly Contribution<br>Amount | \$189         | \$185         | \$4          | 2.2%              |
| Median Monthly Contribution<br>Amount  | \$148         | \$144         | \$4          | 2.8%              |
| Average Contribution Rate              | 5.15%         | 5.15%         | 0.00%        | 0.0%              |
| Amount of Withdrawals                  | \$113,657,027 | \$105,762,487 | \$7,894,540  | 7.5%              |
| Accounts with a Full Withdrawal        | 84,235        | 81,314        | 2,921        | 3.6%              |
| Accounts with a Partial Withdrawal     | 10,719        | 10,032        | 687          | 6.8%              |
| Withdrawal Rate**                      | 17.78%        | 17.46%        | 0.32%        | 1.8%              |

#### Chart 2: Total Assets (millions) As of 6/30/23