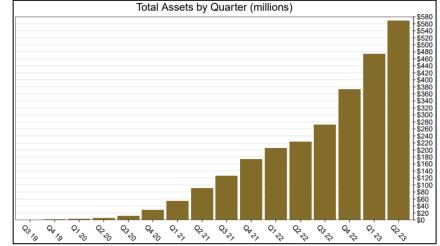

66,871 | 5.3%              |
| Average Monthly Contribution<br>Amount | \$189         | \$185         | \$4          | 2.2%              |
| Median Monthly Contribution<br>Amount  | \$148         | \$144         | \$4          | 2.8%              |
| Average Contribution Rate              | 5.15%         | 5.15%         | 0.00%        | 0.0%              |
| Amount of Withdrawals                  | \$113,657,027 | \$105,762,487 | \$7,894,540  | 7.5%              |
| Accounts with a Full Withdrawal        | 84,235        | 81,314        | 2,921        | 3.6%              |
| Accounts with a Partial Withdrawal     | 10,719        | 10,032        | 687          | 6.8%              |
| Withdrawal Rate**                      | 17.78%        | 17.46%        | 0.32%        | 1.8%              |



#### Chart 1: Funded Accounts As of 6/30/23

440,000



- 440,000 - 420,000



#### Chart 2: Total Assets (millions) As of 6/30/23





## Chart 3: Average Funded Account Balance As of 6/30/23





## Chart 4: Distribution of Accounts by Balance As of 6/30/23





## Chart 5: Monthly Contributions Per Saver As of 6/30/23





### Chart 6: Status of All Registered Employers As of 6/30/23



120,000 120,000 115,000 115,000 110,000 110,000 105,000 105,000 100,000 100,000 -95,000 95,000 90,000 90,000 85,000 85,000 80,000 80,000 75,000 - 75,000 70,000 - 70,000 Fourth Employer Deadline 65,000 65,000 (2022 Newly Mandated) 60,000 60,000 55,000 55,000 50,000 50,000 45,000 - 45,000 40,000 - 40,000 35,000 - 35,000 30,000 - 30,000 First Employer Deadline Second Employer Deadline Third Employer Deadl